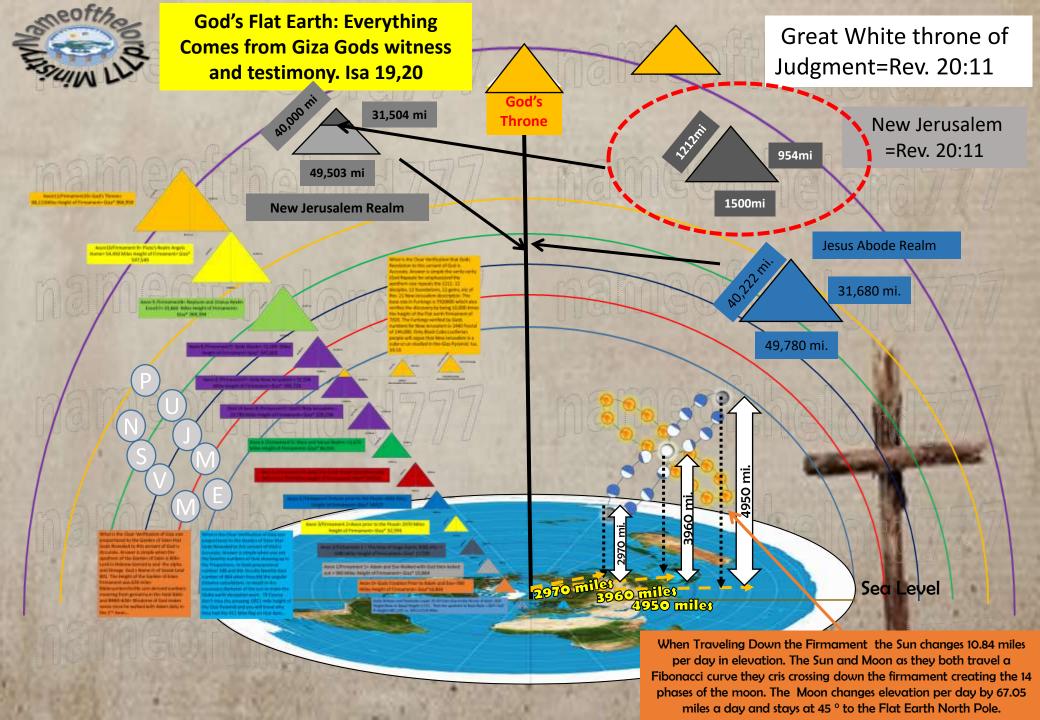

Main Web Page at Thelasttrump777.wordpresss.com and Flatearthandthelastdaysblog.wordpress.com

Genesis 1:6 And God said, Let there be a firmament in the midst of the waters, and let it divide the waters from the waters. 7 And God made the firmament, and divided the waters which were under the firmament from the waters which were above the firmament: and it was so. The Globe is one of the greatest Deceptions ever tried by Satan. (What are you believing and why Try a taste of the truth it will be bitter in your mouth than turn to honey in your heart!!!)

pillar at the border thereof to the LORD. (Giza Pyramid)

20 And it shall be for a sign and for a witness unto the LORD of hosts in the land of Egypt: for they shall cry unto the LORD because of the oppressors, and he shall send them a saviour, and a great one, and he shall deliver them. (See our Future studies for connection to the Last Days 2011-2019) If Mason's leave alone you can find us as This will show the "Design Boss for the Giza Pyramid" in Feet, Sacred Cubits, Royal Cubits and ALL NEW FLAT EARTH DESIGN MILES?

Mark Twain a mason, speaks the truth. It is easier to fool the people than convince them they have been fooled!!!

-Mark Twain

When Traveling the Firmament, the Sun with a complete cycle = 365.24 days changes 10.84 miles in elevation as it travel a Fibonacci curve crisscrossing the Moon down the firmament. The Moon creating the 14 phases changes elevation and increases by 67.05 miles a day with a complete cycle = 59.06 days. Daily snapshots from the same spot will create the Analemma. For More Details go to flatearthandthelastdaysblog.wordpress.com

When you realize the Whole Universe is a Fractal from the Giza Pyramid of Height .091122159 Miles tall.(following the Fibonacci sequence found throughout Nature) then You might want to rethink you meaning associated with the number 911.think you meaning associated with the number 911.

### God's Universe Progression

Giza Firmament (FG) = God's Witness and Testimony Isaiah 19:19
From Giza to the throne of God = 0.636 Height/Base or Base/ Height = 1.572; Apothem to Base Ratio = 0.808 = half Pi Height = 481.125 ft. or .091122159 Miles

Sept. 11, 2001 The Beginning of the Great Falling Away i.e. 2 Thess. 2:3 or Isa 9:10,11 Speed of the Moon = 1039nmph = BNM is The Great Falling Away. Speed of the Sun=881nph=Land of the Lord Defiled