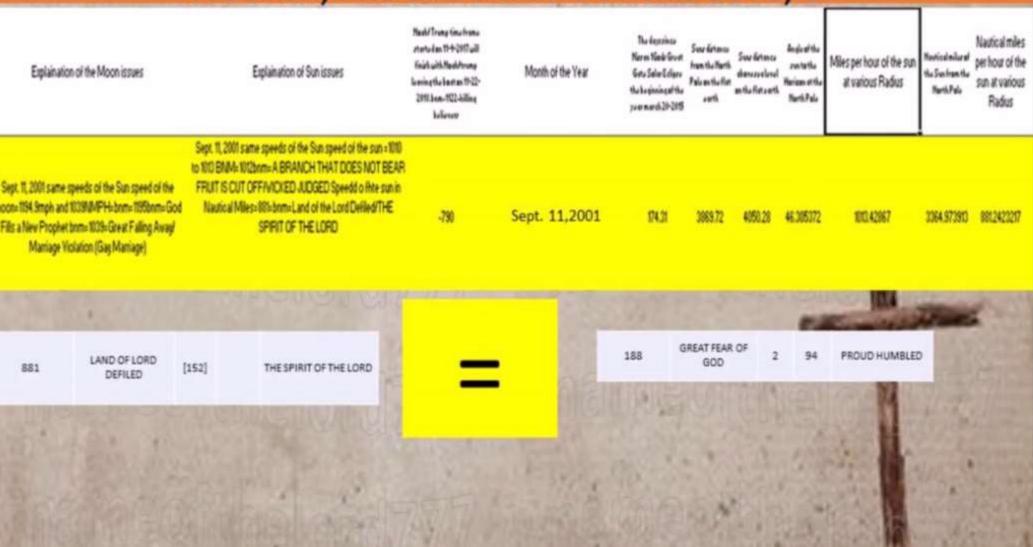

Sept. 11, 2001 The Beginning of the Great Falling Away i.e. 2 Thess. 2:3 or Isa 9:10,11 Speed of the Moon = 1039nmph = BNM is The Great Falling Away. Speed of the Sun=881nph=Land of the Lord Defiled

# 881 evidenced in so many ways ie Aeons, Throne of God (88111) New Jerusalem,

When you realize the Whole Universe is a fractal from the Giza Pyramid of Height .091122159 Miles tall then You might want to rethink you meaning associated with the number 911.