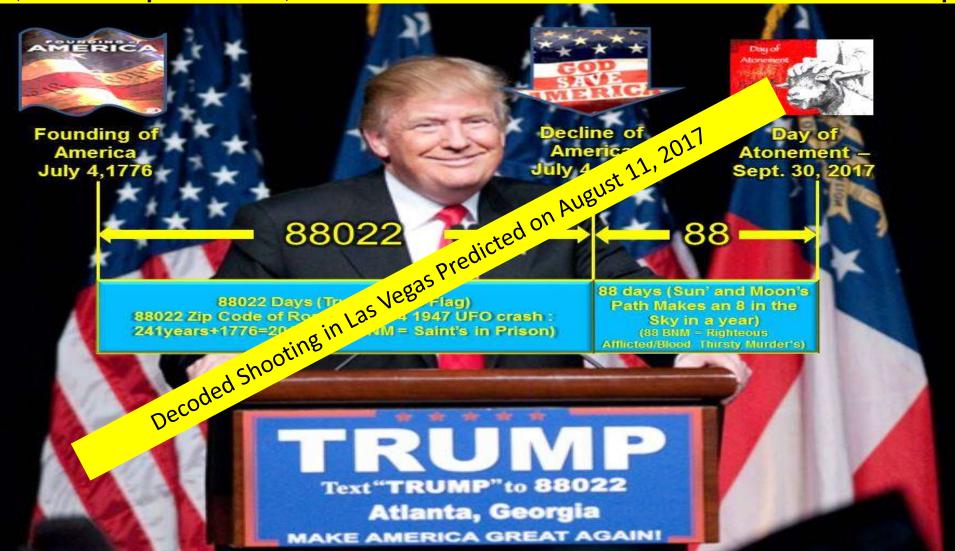

Revealed from God August 11, 2017. Vive Las Vegas Key in Kingsman Movie confirms our Sept. 30,2017. Las Vegas Shooting of a gunman MK Ultra controlled with 23 Guns (Death and punishment) and 33= ties to Masons and the size of the Sun. Wake up