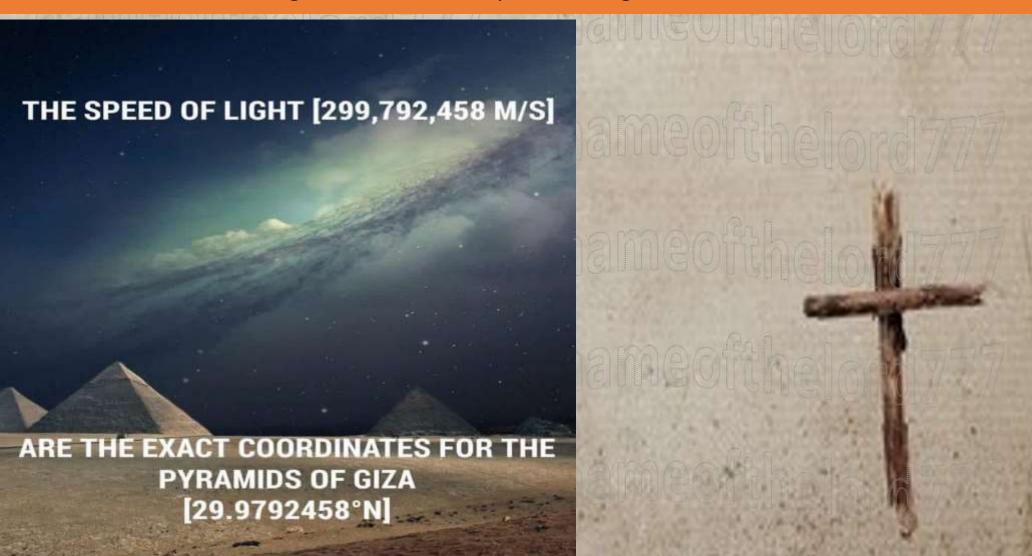

## Story of the Giza Pyramid representing .0911 miles tall used by the Occult knowing it is the basis of our Universe

Einstein Mentioned the speed of light is set by God and he put a reminder at the Giza Pyramid Latitude. le Latitude of Giza= 29.9....= Meters per second of light to the third decimal..

## In this video I have only one question for you:

Speed of light: 299.792,458 m/s Coordinates of the Great Pyramid of Giza: 29.9792458" N

Both contain the number sequence 299792458, which to some is too peculiar to be a coincidence.