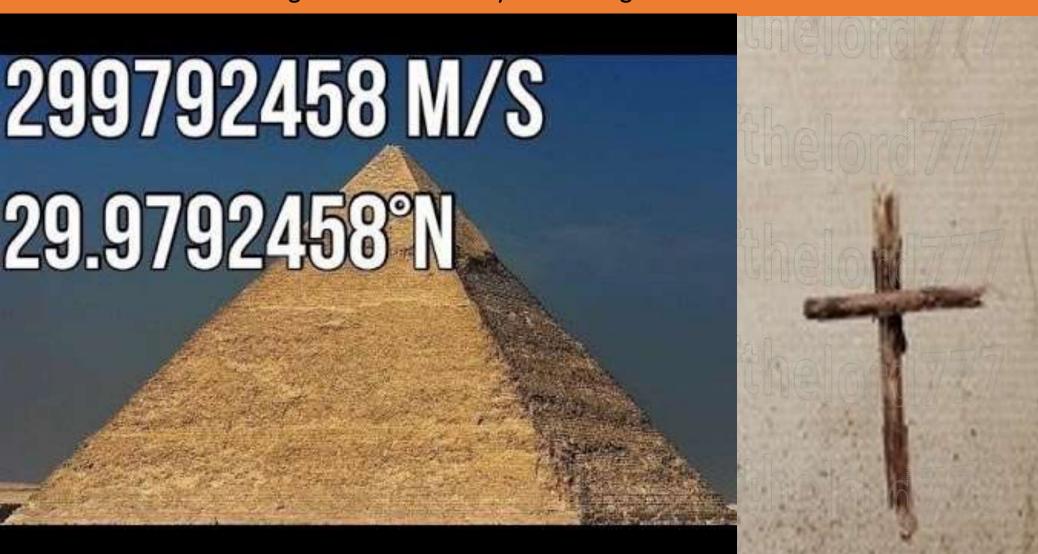

## THE GREAT PYRAMID OF GIZA AND THE SPEED OF LIGHT

## In this video I have only one question for you:

Speed of light: 299.792,458 m/s Coordinates of the Great Pyramid of Giza: 29.9792458" N

Both contain the number sequence 299792458, which to some is too peculiar to be a coincidence.

Coincidence or not?

When you realize the Whole Universe is a fractal from the Giza Pyramid of Height .091122159 Miles tall then You might want to rethink you meaning associated with the number 911.

Speed of light: 299, 792, 458 m/s

Coordinates of the Great Pyramid of Giza: 29.9792458°N

COINCIDENCE?

911 Bible Verses

When you realize the Whole Universe is a fractal from the Giza Pyramid of Height .091122159 Miles tall then You might want to rethink you meaning associated with the number 911.