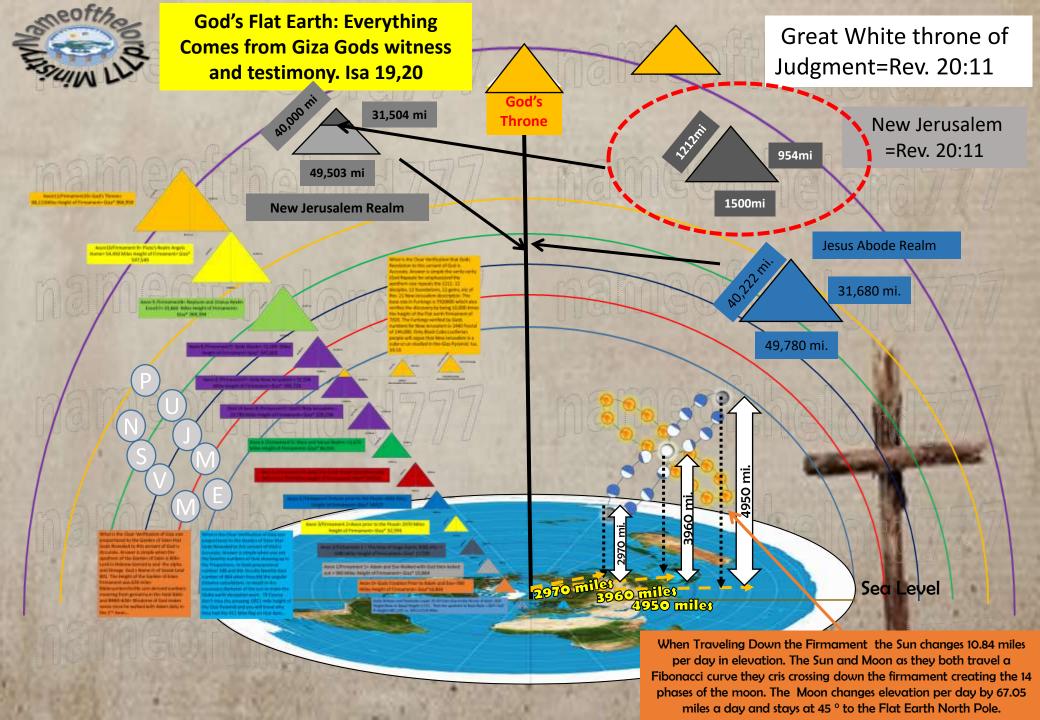

Mark Twain a mason, speaks the truth. It is easier to fool the people than convince them they have been fooled!!!

-Mark Twain

When Traveling the Firmament, the Sun with a complete cycle = 365.24 days changes 10.84 miles in elevation as it travel a Fibonacci curve crisscrossing the Moon down the firmament. The Moon creating the 14 phases changes elevation and increases by 67.05 miles a day with a complete cycle = 59.06 days. Daily snapshots from the same spot will create the Analemma. For More Details go to flatearthandthelastdaysblog.wordpress.com

### God's Universe Progression

Giza Firmament (FG) = God's Witness and Testimony Isaiah 19:19
From Giza to the throne of God = 0.636 Height/Base or Base/ Height = 1.572; Apothem to Base Ratio = 0.808 = half Pi Height = 481.125 ft. or .091122159 Miles

Sept. 11, 2001 The Beginning of the Great Falling Away i.e. 2 Thess. 2:3 or Isa 9:10,11 Speed of the Moon = 1039nmph = BNM is The Great Falling Away. Speed of the Sun=881nph=Land of the Lord Defiled

# 881 evidenced in so many ways ie Aeons, Throne of God (88111) New Jerusalem,

When you realize the Whole Universe is a fractal from the Giza Pyramid of Height .091122159 Miles tall then You might want to rethink you meaning associated with the number 911.