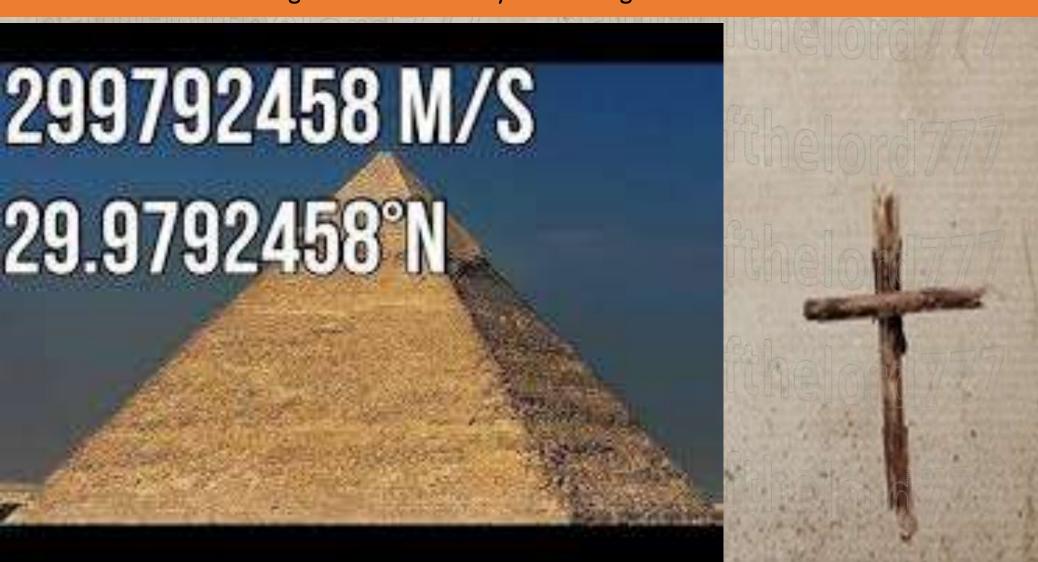

## THE GREAT PYRAMID OF GIZA AND THE SPEED OF LIGHT

## In this video I have only one question for you:

Speed of light: 299.792,458 m/s Coordinates of the Great Pyramid of Giza: 29.9792458" N

Both contain the number sequence 299792458, which to some is too peculiar to be a coincidence.

Coincidence or not?

When you realize the Whole Universe is a fractal from the Giza Pyramid of Height .091122159 Miles tall then You might want to rethink you meaning associated with the number 911.

Speed of light: 299, 792, 458 m/s

Coordinates of the Great Pyramid of Giza: 29.9792458°N

COINCIDENCE?

911 Bible Verses

When you realize the Whole Universe is a fractal from the Giza Pyramid of Height .091122159 Miles tall then You might want to rethink you meaning associated with the number 911.