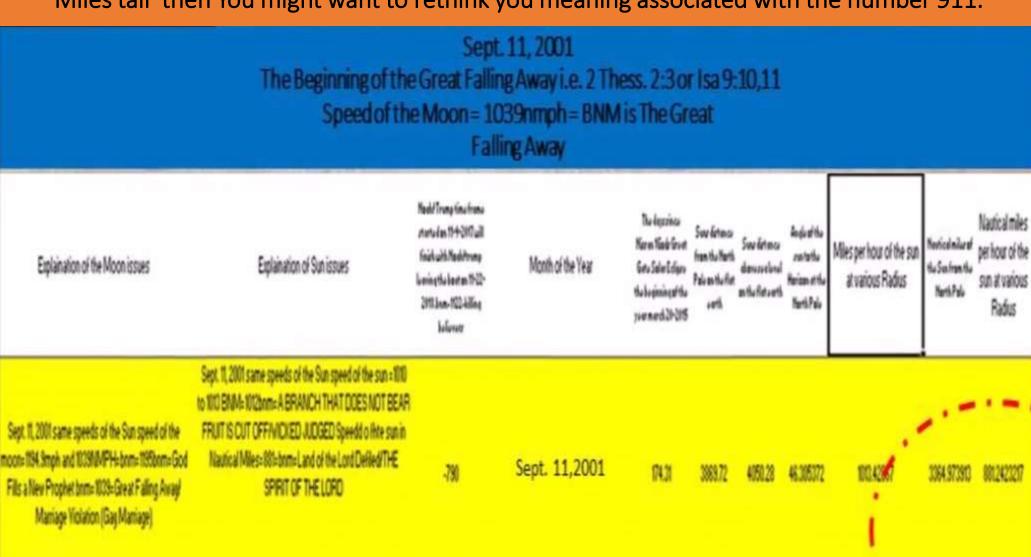

Sept. 11, 2001 The Beginning of the Great Falling Away i.e. 2 Thess. 2:3 or Isa 9:10,11 Speed of the Moon = 1039nmph = BNM is The Great Falling Away. Speed of the Sun=881nph=Land of the Lord Defiled