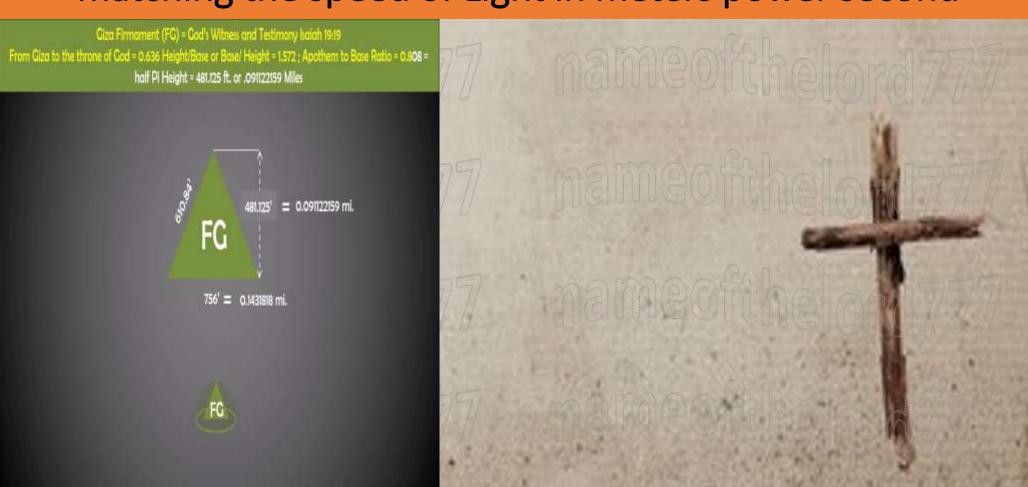

### God's Universe Progression

Giza Firmament (FG) = God's Witness and Testimony Isaiah 19:19
From Giza to the throne of God = 0.636 Height/Base or Base/ Height = 1.572; Apothem to Base Ratio = 0.808 = half Pi Height = 481.125 ft. or .091122159 Miles