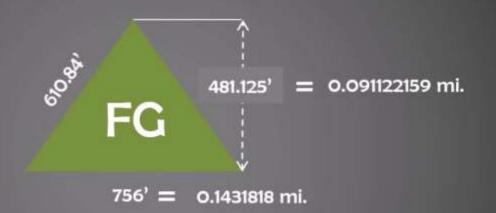

When you realize the Whole Universe is a Fractal from the Giza Pyramid of Height .091122159 Miles tall.(following the Fibonacci sequence found throughout Nature) then You might want to rethink you meaning associated with the number 911.think you meaning associated with the number 911.

### God's Universe Progression

Giza Firmament (FG) = God's Witness and Testimony Isaiah 19:19
From Giza to the throne of God = 0.636 Height/Base or Base/ Height = 1.572; Apothem to Base Ratio = 0.808 = half Pi Height = 481.125 ft. or .091122159 Miles

# God's Universe Progression the Giza Pyramid represents .0911 miles tall and located at non Random location matching the speed of Light in meters power second

When you realize the Whole Universe is a fractal from the Giza Pyramid of Height .091122159 Miles tall then You might want to rethink you meaning associated with the number 911.