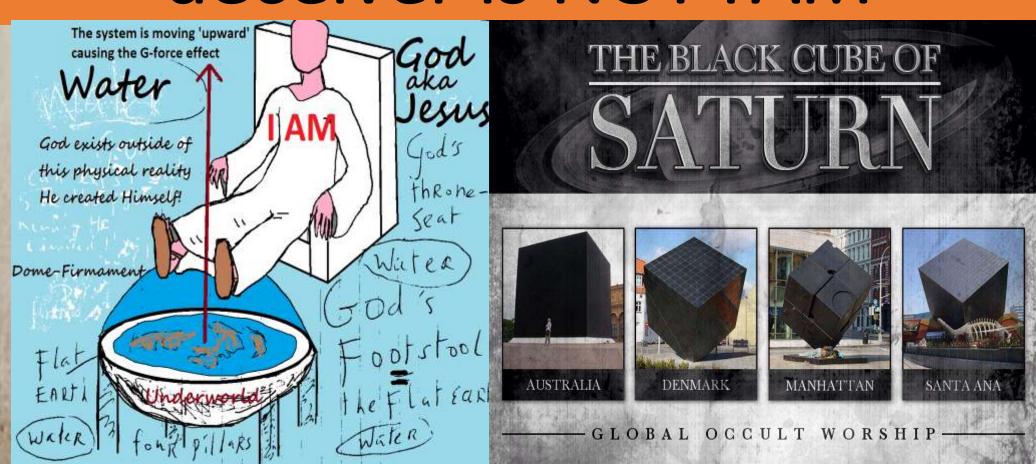

Main Web Page at Thelasttrump777.wordpresss.com and Flatearthandthelastdaysblog.wordpress.com

Genesis 1:6 And God said, Let there be a firmament in the midst of the waters, and let it divide the waters from the waters. 7 And God made the firmament, and divided the waters which were under the firmament from the waters which were above the firmament: and it was so. The Globe is one of the greatest Deceptions ever tried by Satan. (What are you believing and why Try a taste of the truth it will be bitter in your mouth than turn to honey in your heart!!!)

# l'am l'am and the deceiver is NOT l'AM

During the Loosing of the 4 Carpenters (God is killing off some of his most ardent enemies!!!)

"It's easier to fool people than to convince them they have been fooled"