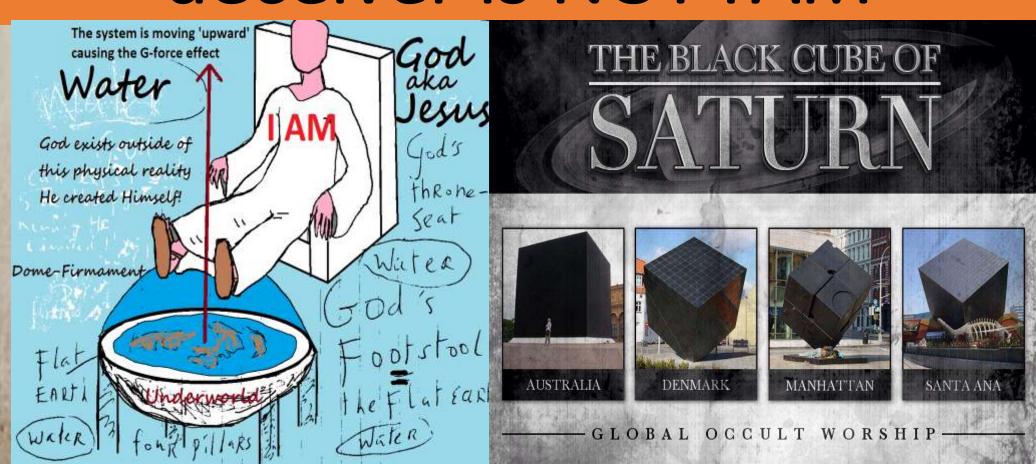

Main Web Page at Thelasttrump777.wordpresss.com and Flatearthandthelastdaysblog.wordpress.com

Genesis 1:6 And God said, Let there be a firmament in the midst of the waters, and let it divide the waters from the waters. 7 And God made the firmament, and divided the waters which were under the firmament from the waters which were above the firmament: and it was so. The Globe is one of the greatest Deceptions ever tried by Satan. (What are you believing and why Try a taste of the truth it will be bitter in your mouth than turn to honey in your heart!!!)