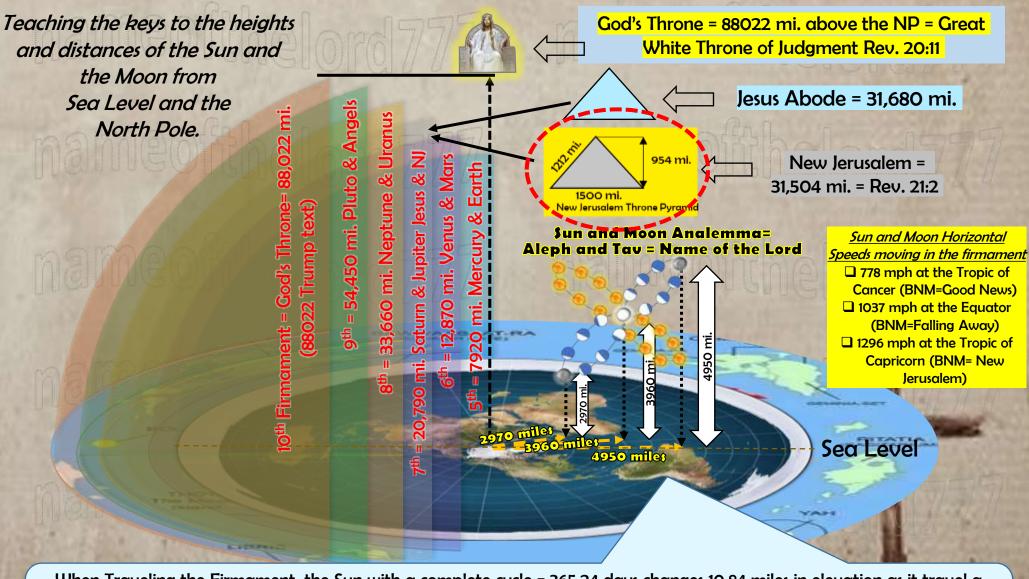

Mark Twain a mason, speaks the truth. It is easier to fool the people than convince them they have been fooled!!!

-Mark Twain

When Traveling the Firmament, the Sun with a complete cycle = 365.24 days changes 10.84 miles in elevation as it travel a Fibonacci curve crisscrossing the Moon down the firmament. The Moon creating the 14 phases changes elevation and increases by 67.05 miles a day with a complete cycle = 59.06 days. Daily snapshots from the same spot will create the Analemma. For More Details go to flatearthandthelastdaysblog.wordpress.com

### God's Universe Progression

Giza Firmament (FG) = God's Witness and Testimony Isaiah 19:19
From Giza to the throne of God = 0.636 Height/Base or Base/ Height = 1.572; Apothem to Base Ratio = 0.808 = half Pi Height = 481.125 ft. or .091122159 Miles

Sept. 11, 2001 The Beginning of the Great Falling Away i.e. 2 Thess. 2:3 or Isa 9:10,11 Speed of the Moon = 1039nmph = BNM is The Great Falling Away. Speed of the Sun=881nph=Land of the Lord Defiled