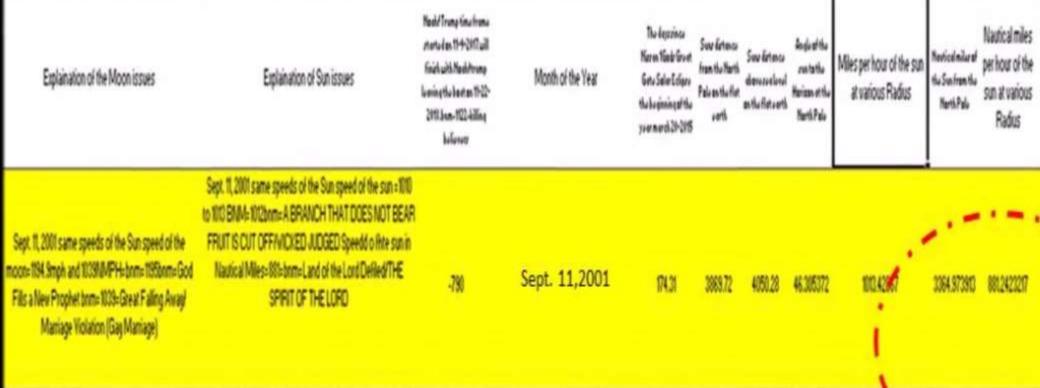

## Leeland's' Last Day timing with Sun and Moon speeds added for emphasis

Speed of the Moon on Sept

10/11, 2001

1039nmph

THE GREAT FALLING AWAY

any thing hid, that shall not be known and come abroad.

1039

Acts 21 Isa 51v

Speed of the Sun and Moon on Sept. 11, 2001–Jachin and Boaz Knocked down symbolically on this day by the New World Order wanting to usher in an new Era. The Beginning of the Great Falling Away ie 2 Thess. 2:3 or Isa 9:10,11 . See how that is verified by the speeds of the sun and the moon.

| New World Order wanting to usher in a<br>Falling Away le 2 Th                                                                                                                             |                                                                                                                                              | Heald Trump time frame<br>started on 19 + 2017 will                                         |                            | The deprince                                                                          | Surfetma                                    | share reactional | restatio<br>Herizantilo | 22                                            |
|-------------------------------------------------------------------------------------------------------------------------------------------------------------------------------------------|----------------------------------------------------------------------------------------------------------------------------------------------|---------------------------------------------------------------------------------------------|----------------------------|---------------------------------------------------------------------------------------|---------------------------------------------|------------------|-------------------------|-----------------------------------------------|
| Explaination of the Moon issues                                                                                                                                                           | Explaination of Sun issues                                                                                                                   | finish with Newhstromp<br>Looving the bast on 17-22-<br>2011 Jann-1922-Hilling<br>Bullemort | Month of the Year          | Naren 15ade Groot<br>Geto Salar Eclipso<br>the beginning of the<br>your march 20-2015 | from the North<br>Pale on the flet<br>earth |                  |                         | Miles per hour of the su<br>at various Radius |
| Sept. 11, 2001 same speeds of the Sun speed of the moon: 1134.9mph and 1039NMPH-bnm:: 1195bnm:: God Fills a New Prophet bnm:: 1039: Great Falling Away! Marriage Violation (Gay Marriage) | Sept. 11, 2001 same speeds of the Sun speed of the sun ±1010 to 1013 BNM=1012bnm= A BRANCH THAT DOES NOT BEAR FRUIT IS CUT OFF/VICKED JUDGED | -790                                                                                        | Friday, September 11, 2015 | 174.31                                                                                | 3869.72                                     | 4050.28          | 46.305372               | 1013.42867                                    |
| Speed of the Sun on Sept.                                                                                                                                                                 |                                                                                                                                              | A SPIRIT                                                                                    | UAL LEADER MUST BE         | 10 101                                                                                |                                             | ermen a una se   | CACTOUT                 | 1010                                          |

| Sept. 11, 2001 same speeds of the<br>moon: 1194.9mph and 1039NMPH:<br>Fills a New Prophet bnm: 1039: G<br>Marriage Violation (Gay) | brm=1195brm=God<br>keat Falling Awayl | to 1013 BNM=1012bnm= A BRANCH THAT DOES NOT<br>BEAR FRUIT IS CUT OFF/MCKED JUDGED | -790 | Friday, September 11, 2015                   | 5     | 174.31 3 | 969.72 4050.28 46.305372 | 1013.42867 |
|------------------------------------------------------------------------------------------------------------------------------------|---------------------------------------|-----------------------------------------------------------------------------------|------|----------------------------------------------|-------|----------|--------------------------|------------|
| Speed of the Sun on Sept.<br>10/11, 2001                                                                                           | 1010                                  |                                                                                   | AS   | PIRITUAL LEADER MUST BE<br>SERVANT TO ALL    | 10    | 101      | REBELLIOUS CAST OUT      | 1010       |
| Speed of the Sun on Sept.<br>10/11, 2001                                                                                           | 1011                                  |                                                                                   |      | WILL NOT LEAVE YOU AS<br>ORPHANS             | 3     | 337      | BACKSLIDERS SWALLOWED    | 1011       |
| Speed of the Sun on Sept.<br>10/11, 2001                                                                                           | 1012                                  |                                                                                   | ASR  | NANCH THAT DOES NOT BEAR<br>FRUIT IS CUT OFF | 11    | 92       | WICKED JUDGED            | 1012       |
| Speed of the Sun on Sept.<br>10/11, 2001                                                                                           | 1013                                  |                                                                                   | EVE  | RY MAN TO HIS OWN TENT O                     | [170] |          | GRAVEN IMAGE             | 1013       |
|                                                                                                                                    |                                       |                                                                                   |      |                                              |       |          |                          |            |