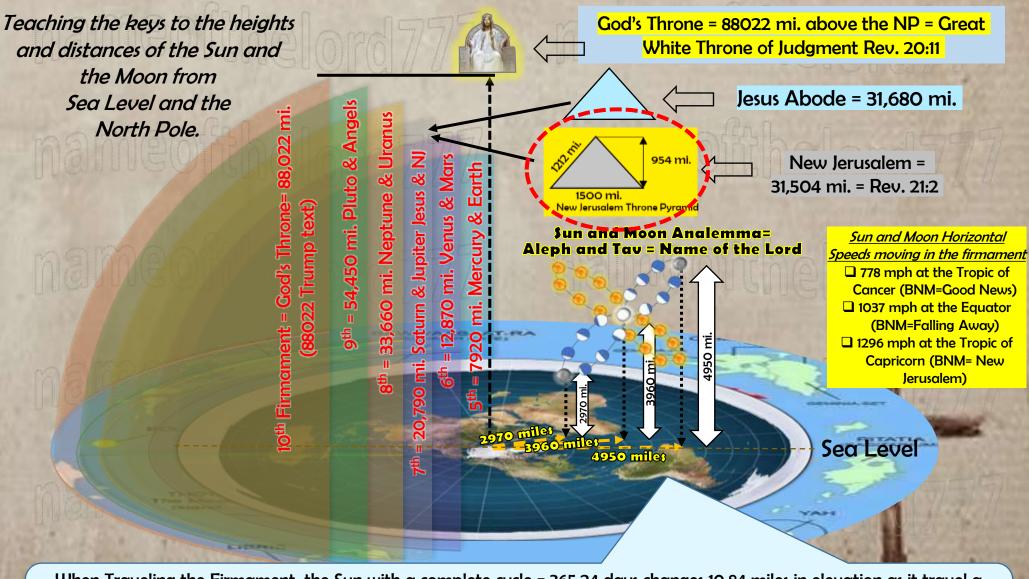

Mark Twain a mason, speaks the truth. It is easier to fool the people than convince them they have been fooled!!!

-Mark Twain

When Traveling the Firmament, the Sun with a complete cycle = 365.24 days changes 10.84 miles in elevation as it travel a Fibonacci curve crisscrossing the Moon down the firmament. The Moon creating the 14 phases changes elevation and increases by 67.05 miles a day with a complete cycle = 59.06 days. Daily snapshots from the same spot will create the Analemma. For More Details go to flatearthandthelastdaysblog.wordpress.com

## 881 evidenced in so many ways ie Aeons, Throne of God (88111) New Jerusalem

Mission Impossible Fallout Movie Gives Hint to The Throne of God size 88111 Remember Enoch 18:8 18.8 And the middle one reached to Heaven, like the throne of the Lord, of stibium, and the top of the throne was of sapphire. Masons are giving you this hint because no one in the World except God revealing this to me seems to understand the hints and verification it gives us as to the size of God's throne. (Stolen data from Enochs stash at the Giza Pyramid by the Mason's) Movie Stars Tom Cruise a Major Hollywood Mason/Scientologist.

Firmament 10
God the
Father's
Throne
Size=88111

10, 9, 8, 7,6, 5,4,3, 2, 1 Firmament #'s 1,1,2,3,5,8,13,21,34,55,89 Fibonacci Expansion

10th Aeon

46656

#### Summary of Gods realm AEON 11and Firmament 10 size 88111 miles Radius

. -54450.825

| Aeons    | years from creation | Firmaments                                                                                                                                | converting feet to miles |
|----------|---------------------|-------------------------------------------------------------------------------------------------------------------------------------------|--------------------------|
| 1st Aeon | 0                   | 1st Firmament                                                                                                                             | 990.015                  |
| 2nd Aeon | 5184                | 1st Firmament                                                                                                                             | 990.015                  |
| 3rd Aeon | 10368               | 2nd Firmament                                                                                                                             | 1980.03                  |
| 4th Aeon | 15552               | 3rd Firmament                                                                                                                             | 2970.045                 |
| 5th Aeon | 20736               | 4th Firmament                                                                                                                             | 4950.075                 |
| 6th Aeon | 25920               | 5th Firmament                                                                                                                             | 7920.12                  |
| 7th Aeon | 31104               | 6th Firmament                                                                                                                             | 12870.195                |
| 8th Aeon | 36288               | 7th Firmament                                                                                                                             | 20790.315                |
|          |                     | 7.832 firmament=New Jerusalem Realm=31504 pyramid between<br>the 7th firmament and the 8th firmament. Right below Jesus<br>Home at 31680. | 31504                    |
|          |                     | 7.846 firmament Jesus Realm=31680 pyramid between the 7th firmament and the 8th firmament. Right below Jesus Home at 31680.               | 31680                    |
| 9th Aeon | 41472               | 8th Firmament                                                                                                                             | 33660.51                 |
|          |                     |                                                                                                                                           |                          |