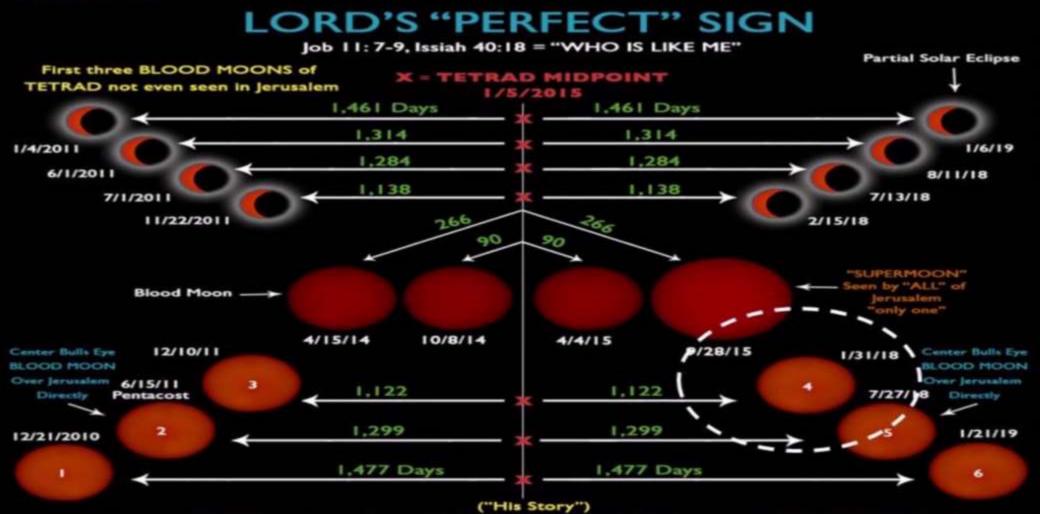

ove of USA to Jerusalem Playing the Role of Cyrus. Bnm = 1258=DEPART LOVE OF THE LORD: DEAD ON ARRIVAL. See how that is verified by the speeds of the sun and the moon.



DEPART LOVE OF THE LORD: DEAD ON ARRIVAL



Leeland's' Last Day timing with Sun and Moon speeds added

for emphasis





Leeland's' Last Day timing with Sun and Moon speeds added for emphasis

Dec.11, 2017 Two Witnesses Start 42 Months of ministry will finish on May 24/27, 2021. Speed of the Sun = 1272 mph = BNM is Love

Wisdome



Leeland's' Last Day timing with Sun and Moon speeds added for emphasis

Jan. 31, 2018 the 8th Blood Moon of the 9th final and perfect tetrad. Speed of the Sun = 1175 mph = BNM is Trumpets Sound the End is



Leeland's' Last Day timing with Sun and Moon speeds added for emphasis

**GRAPH 8A** 





Leeland's' Last Day timing with Sun and Moon speeds added for emphasis

for emphasis February 10, 2018 - 11th month 24th day Loosing of the 4 Carpenters to rebuild Jerusalem i.e. People (Loosing the angels of Rev. 9:15 for hour, day, month, year=396 days) BNM=396= Temple exalted/Prince of Darkness. Speed of the Moon= 861=ANTICHRIST COMES



### Leeland's' Last Day timing with Sun and Moon speeds added for emphasis

(Loosing the angels of Rev. 9:15 for hour ,day, month, year=396 days)bnm=spped of the Moon= 861=ANTICHRIST COMES and speed of the Sun=1146=SUFFER WITH JE

SUS OUTSIDE THE CAMP. See how that is verified by the speeds of the sun and the moon.

Rev. 9:14 Saying to the sixth angel which had the trumpet, Loose the four angels which are bound in the great river Euphrates. 15 And t