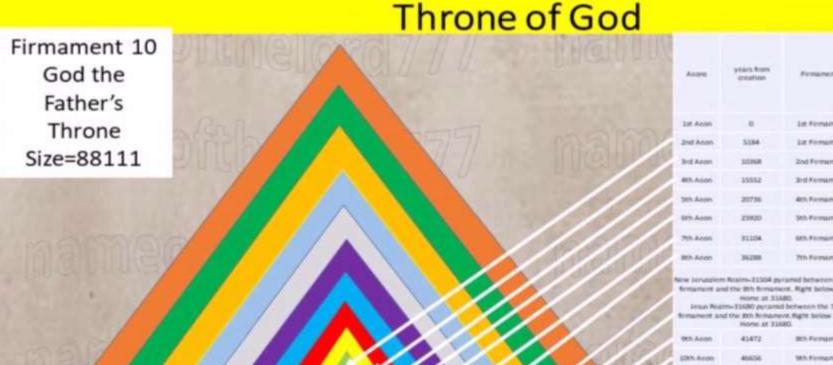

## 881 evidenced in so many ways ie Aeons, Throne of God (88111) New Jerusalem

Leeland's' Last Day timing with Sun and Moon speeds added for emphasis

Leeland's' Last Day timing with Sun and Moon speeds added for emphasis

Fibonacci Growth of the Flat earth from Garden of Eden to Throne of God

Firmament 10
God the
Father's
Throne
Size=88111

10, 9, 8, 7,6, 5,4,3, 2, 1 Firmament #'s 1,1,2,3,5,8,13,21,34,55,89 Fibonacci Expansion

10th Aeon

46656