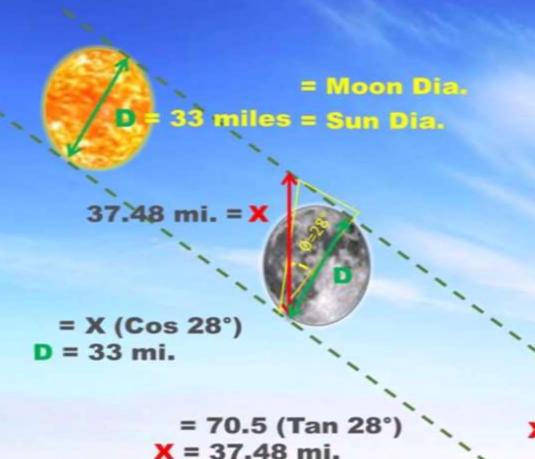

### the Moon are the same size we were able to decode the Great American Eclipse!!!

During Solar Eclipse the Shadow of the Path of Totality is 70.5 miles in width. From here the Globe Deceivers made a fatal error in giving actual values and not Fake News like CNN. Sun and Moon Shown as Enoch teaches they are the same size and light travels parallel.

Tan of 28° = 0.5317

Cos of 28° = 0.8829

Ø=28°

Leeland's' Last Day timing with Sun and Moon speeds added for emphasis

Sept. 23, 2015
Pope Francis False Prophet appears in America.

Speed of the Sun in Nautical Miles is 911nmph. BNMs is Man's Glory is

be remembered, nor come into mind.

Speed of the Sun and Moon on September 22-23, 2017 - Sun Clad Woman sign 9-22 Start of Tribulation . See how that is verified by the speeds of the sun and the moon. Note speed=1048 mph but that converts to 911NMPH (the Flat earth is 49780 miles and that converts to 43,286.4 The globe sun size in dia. And radius what a lie it is actually 33 miles in dia. ) If you can not smell the deception you have your nose plugged.