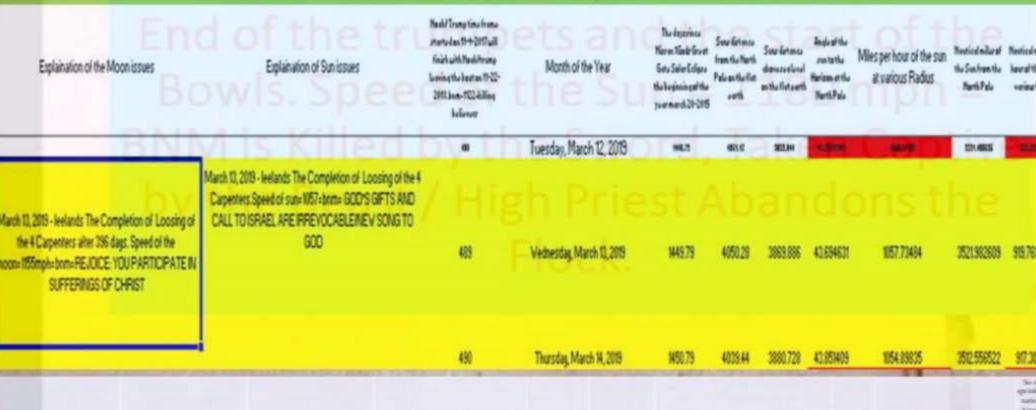

9th Firmament

Leeland's' Last Day timing with Sun and Moon speeds added for emphasis

Speed of the Sun and Moon on Aug. 20, 2017. Great American Eclipse is Leelands timing of the end of the 1st. 7 years of Ahasuerus. And Sept. 22,201 7 is the start of the next and final 7 yrs of Ashasuerus (Esther Book)BNM-speed of the sun-951-CALL TO DIE FOR THE LOVE OF GOD/man of God. Speed of the moon: 809=TABLE OF MONEY-LENDERS OVER-TURNED. See how that is verified by the speeds of the sun and the moon -

Leeland's' Last Day timing with Sun and Moon speeds added for emphasis

Aug.20, 2017

Great American

Eclipse is Leeland's timing

of the end of the 1st 7 years of Ahasuerus. Start of Bad years. Speed of

the Moon = 809 mph = BNM is Table of Money-lenders/Over-turned.