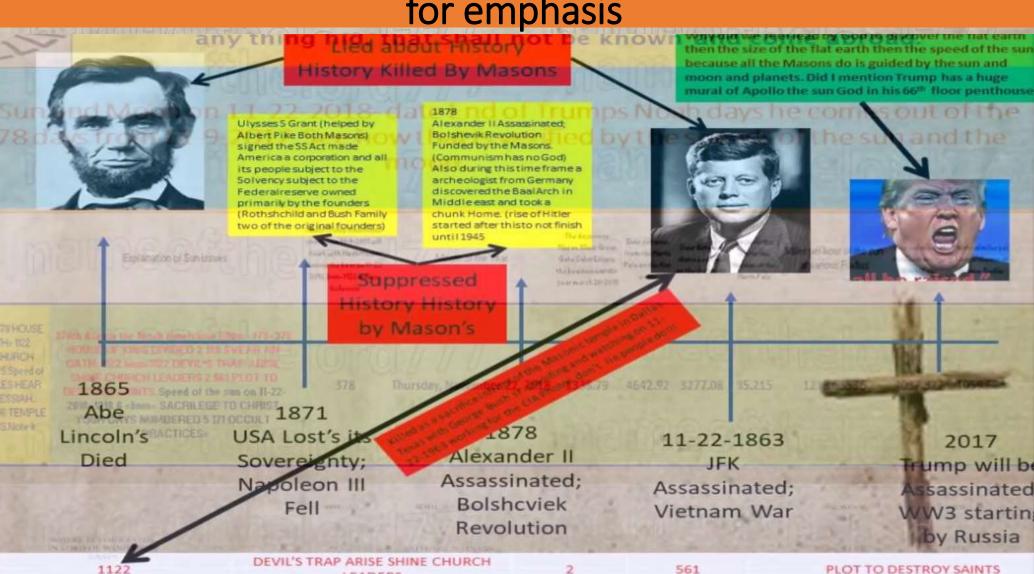

The Nazis were not killed and Defeated in WW2 they moved to America to Head Nasa and all other Organizations ie Mason's. Washington DC is on the 77th Longitude. In Biblical Numerology 77=False Prophet. It is Clear as the Bible Says Mystery Babylon will be THE World Leader of Military and Sin. (55 Million Abortions and the Leader in exporting Pornography to the World. ie 70-80%.) If your pride has blinded you as Matt. 24:10-12 says it will you better get ready for Chaos. Hillary has just killed 6 people in the last 6 weeks and CNN has said nothing. When they come for you if you smell like a Christian you will cry and no one will come. Your Only Hope is Trust in Jesus of the BIBLE. God has raised up enemies to Bring you down since you have not decided to Pray and Repent. le ISIS created by Obama(Antichrist Forerunner), Russia (Magog), and Iran (Persian Empire). May

# Leaders of the World behind the Curtain Pulling the Strings. They have an evil Plan maybe being released on 11-22-2018Bnm=1122=Devils Trap Plot to Destory Saints