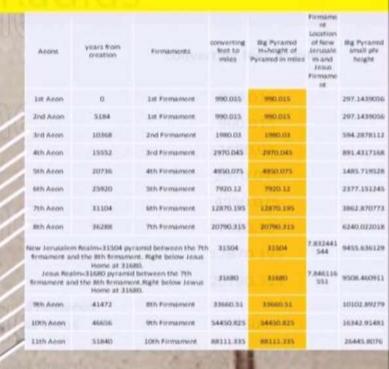

| Asses     | years from<br>progings | Frenzens                                        | consuming<br>fact to<br>relies | Big Pyramid<br>in-height of<br>Pyramid in miles | or succession of Nacw Jerusalin in June Jerusalin Jerusa | dig Pyramol<br>small phi<br>height |
|-----------|------------------------|-------------------------------------------------|--------------------------------|-------------------------------------------------|--------------------------------------------------------------------------------------------------------------------------------------------------------------------------------------------------------------------------------------------------------------------------------------------------------------------------------------------------------------------------------------------------------------------------------------------------------------------------------------------------------------------------------------------------------------------------------------------------------------------------------------------------------------------------------------------------------------------------------------------------------------------------------------------------------------------------------------------------------------------------------------------------------------------------------------------------------------------------------------------------------------------------------------------------------------------------------------------------------------------------------------------------------------------------------------------------------------------------------------------------------------------------------------------------------------------------------------------------------------------------------------------------------------------------------------------------------------------------------------------------------------------------------------------------------------------------------------------------------------------------------------------------------------------------------------------------------------------------------------------------------------------------------------------------------------------------------------------------------------------------------------------------------------------------------------------------------------------------------------------------------------------------------------------------------------------------------------------------------------------------------|------------------------------------|
| 1st Acon  | .0                     | Sit Fernament                                   | 990,013                        | 840.013                                         |                                                                                                                                                                                                                                                                                                                                                                                                                                                                                                                                                                                                                                                                                                                                                                                                                                                                                                                                                                                                                                                                                                                                                                                                                                                                                                                                                                                                                                                                                                                                                                                                                                                                                                                                                                                                                                                                                                                                                                                                                                                                                                                                | 297.1429000                        |
| 2nd Anon  | 5584                   | Lit Firmunore                                   | 910.015                        | 990,025                                         |                                                                                                                                                                                                                                                                                                                                                                                                                                                                                                                                                                                                                                                                                                                                                                                                                                                                                                                                                                                                                                                                                                                                                                                                                                                                                                                                                                                                                                                                                                                                                                                                                                                                                                                                                                                                                                                                                                                                                                                                                                                                                                                                | 297.3429000                        |
| 3rd Aren  | 3088                   | 2nd Formament                                   | 380.08                         | 1960.03                                         |                                                                                                                                                                                                                                                                                                                                                                                                                                                                                                                                                                                                                                                                                                                                                                                                                                                                                                                                                                                                                                                                                                                                                                                                                                                                                                                                                                                                                                                                                                                                                                                                                                                                                                                                                                                                                                                                                                                                                                                                                                                                                                                                | 394.2878112                        |
| 4th Asian | 15552                  | Sid Formamore                                   | 2970.045                       | 3970.040                                        |                                                                                                                                                                                                                                                                                                                                                                                                                                                                                                                                                                                                                                                                                                                                                                                                                                                                                                                                                                                                                                                                                                                                                                                                                                                                                                                                                                                                                                                                                                                                                                                                                                                                                                                                                                                                                                                                                                                                                                                                                                                                                                                                | 891.4517168                        |
| 3th Assn  | 20736                  | 4th Fernanses                                   | 4950.075                       | #W50.075                                        |                                                                                                                                                                                                                                                                                                                                                                                                                                                                                                                                                                                                                                                                                                                                                                                                                                                                                                                                                                                                                                                                                                                                                                                                                                                                                                                                                                                                                                                                                                                                                                                                                                                                                                                                                                                                                                                                                                                                                                                                                                                                                                                                | 1483.719528                        |
| Sth Ason  | 29820                  | 3th Firmanert                                   | 7920.12                        | 7900.13                                         |                                                                                                                                                                                                                                                                                                                                                                                                                                                                                                                                                                                                                                                                                                                                                                                                                                                                                                                                                                                                                                                                                                                                                                                                                                                                                                                                                                                                                                                                                                                                                                                                                                                                                                                                                                                                                                                                                                                                                                                                                                                                                                                                | 2777.252245                        |
| 7th Acon  | 31204                  | Sth Firmanere                                   | 12670.185                      | 12070.295                                       |                                                                                                                                                                                                                                                                                                                                                                                                                                                                                                                                                                                                                                                                                                                                                                                                                                                                                                                                                                                                                                                                                                                                                                                                                                                                                                                                                                                                                                                                                                                                                                                                                                                                                                                                                                                                                                                                                                                                                                                                                                                                                                                                | 3862,870773                        |
| Wh Aren   | 34288                  | 7th Fernances                                   | 20790.315                      | 20790.315                                       |                                                                                                                                                                                                                                                                                                                                                                                                                                                                                                                                                                                                                                                                                                                                                                                                                                                                                                                                                                                                                                                                                                                                                                                                                                                                                                                                                                                                                                                                                                                                                                                                                                                                                                                                                                                                                                                                                                                                                                                                                                                                                                                                | 6240.022018                        |
|           |                        | ramid between the 7th<br>ork, Right below Jesus | 31504                          | 21304                                           | 7,832443<br>544                                                                                                                                                                                                                                                                                                                                                                                                                                                                                                                                                                                                                                                                                                                                                                                                                                                                                                                                                                                                                                                                                                                                                                                                                                                                                                                                                                                                                                                                                                                                                                                                                                                                                                                                                                                                                                                                                                                                                                                                                                                                                                                | 9455.636129                        |
|           |                        | d between the 7th -<br>ont flight below Jewus   | 31680                          | 33680                                           | 7,846116<br>331                                                                                                                                                                                                                                                                                                                                                                                                                                                                                                                                                                                                                                                                                                                                                                                                                                                                                                                                                                                                                                                                                                                                                                                                                                                                                                                                                                                                                                                                                                                                                                                                                                                                                                                                                                                                                                                                                                                                                                                                                                                                                                                | 9508.460913                        |
| 901 Acon  | 41472                  | 365 Femanese                                    | 3996031                        | 33990.51                                        |                                                                                                                                                                                                                                                                                                                                                                                                                                                                                                                                                                                                                                                                                                                                                                                                                                                                                                                                                                                                                                                                                                                                                                                                                                                                                                                                                                                                                                                                                                                                                                                                                                                                                                                                                                                                                                                                                                                                                                                                                                                                                                                                | 30102.89279                        |
| 10th Acon | 40456                  | Sth Firmanick                                   | 34400.825                      | 54450.825                                       |                                                                                                                                                                                                                                                                                                                                                                                                                                                                                                                                                                                                                                                                                                                                                                                                                                                                                                                                                                                                                                                                                                                                                                                                                                                                                                                                                                                                                                                                                                                                                                                                                                                                                                                                                                                                                                                                                                                                                                                                                                                                                                                                | 36942.95463                        |
| 13th Anna | 31860                  | 20th Formanion                                  | MALL 255                       | WILLIAMS                                        |                                                                                                                                                                                                                                                                                                                                                                                                                                                                                                                                                                                                                                                                                                                                                                                                                                                                                                                                                                                                                                                                                                                                                                                                                                                                                                                                                                                                                                                                                                                                                                                                                                                                                                                                                                                                                                                                                                                                                                                                                                                                                                                                | 26445.8076                         |

#### Summary of Gods realm AEON 11and Firmament 10 size 88111 miles Radius

. -54450.825

| Aeons    | years from creation | Firmaments                                                                                                                                | converting feet to miles |
|----------|---------------------|-------------------------------------------------------------------------------------------------------------------------------------------|--------------------------|
| 1st Aeon | 0                   | 1st Firmament                                                                                                                             | 990.015                  |
| 2nd Aeon | 5184                | 1st Firmament                                                                                                                             | 990.015                  |
| 3rd Aeon | 10368               | 2nd Firmament                                                                                                                             | 1980.03                  |
| 4th Aeon | 15552               | 3rd Firmament                                                                                                                             | 2970.045                 |
| 5th Aeon | 20736               | 4th Firmament                                                                                                                             | 4950.075                 |
| 6th Aeon | 25920               | 5th Firmament                                                                                                                             | 7920.12                  |
| 7th Aeon | 31104               | 6th Firmament                                                                                                                             | 12870.195                |
| 8th Aeon | 36288               | 7th Firmament                                                                                                                             | 20790.315                |
|          |                     | 7.832 firmament=New Jerusalem Realm=31504 pyramid between<br>the 7th firmament and the 8th firmament. Right below Jesus<br>Home at 31680. | 31504                    |
|          |                     | 7.846 firmament Jesus Realm=31680 pyramid between the 7th firmament and the 8th firmament. Right below Jesus Home at 31680.               | 31680                    |
| 9th Aeon | 41472               | 8th Firmament                                                                                                                             | 33660.51                 |
|          |                     |                                                                                                                                           |                          |