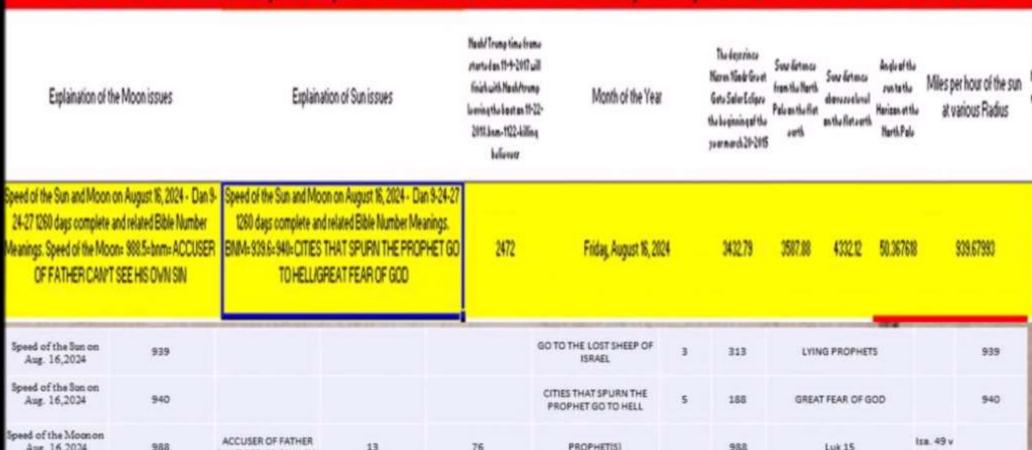

.e. the Abomination that makes desolate 1290 days after sacrifice taken away. ie Dan12:11. bnm=speed of the sun=1187=SATAN CHAINED:

MILLENNIUM KINGDOM OF GOD/CITY BURNS: NEW

COVENANT (Jerusalem or NYC burns





Leeland's' Last Day timing with Sun and Moon speeds added for emphasis

Aug. 16, 2024 Dan 9:24-27 1260 days complete. Speed of the Sun = 940 mph = BNM is Cities that Spurn the Prophet Go to Hell.



### Leeland's' Last Day timing with Sun and Moon speeds added for emphasis

Speed of the Sun and Moon on August 16, 2024 - Dan 9-24-27 1260 days complete. Bnm=speed of the sun=940=CITIES THAT SPURN THE PROPHET GO TO HELL.

Speed of the moon=bnm=988=ACCUSER OF FATHER CAN'T SEE HIS OWN SIN

Dan 9-24-27 1260 days complete. See how that is verified by the speeds of the sun and the moon.





Leeland's' Last Day timing with Sun and Moon speeds added for emphasis

Bowl judgments completed Aug. 16,2025 and the wait until the feast of Trumpets on Sept. 19,2018 for Jesus to Appear in the clouds.

41 Two women shall be grinding at the mill; the one shall be taken, and the other left.

40 Then shall two be in the field; the one shall be taken, and the other left.

Lesson: Watch! Study the Bible! Pray! Fast! and Rejoice in any Suffering! Liten for the Trumpets!!! Look for the Lightning it is Coming!!!

I want to encourage you he is on his way. Even you die he has a plan and wil

<sup>&</sup>lt;sup>41</sup> Two women shall be grinding at the mill; the one shall be taken, and the other left.

<sup>42</sup> Watch therefore: for ye know not what hour your Lord doth come.



Leeland's'