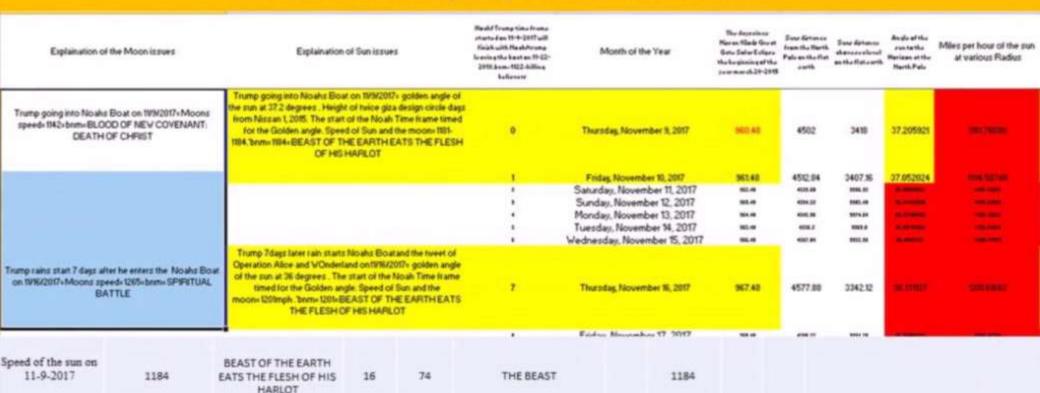

HOUSE OF DEAD

Leeland's' Last Day timing with Sun and Moon speeds added for emphasis

Nov. 9, 2017

Trump starts his 378 days in Noah's Timeframe and Nov. 16 day of Alice in Wonderland tweet. He will come out on Nov.22,2018. Speed of the Sun = 1184 mph = BNM is Beast of the Earth Eats the Flesh of his Harlot / The Beast

Leeland's' Last Day timing with Sun and Moon speeds added for emphasis

Nov. 9, 2017

Trump starts his 378 days in Noah's Timeframe and Nov. 16 day of Alice in Wonderland tweet. He will come out on Nov.22,2018. Speed of the Sun = 1184 mph = BNM is Beast of the Earth Eats the Flesh of his Harlot / The Beast

### Leeland's' Last Day timing with Sun and Moon speeds added for emphasis

Speed of the Sun and Moon on 11-9, 2017 – Trump starts his 378 days in Noah's Boat and Nov. 16 day of Alice and Wonderland tweet. He will come out on 11-22-2018 anniversary of the killing of JFK by Masons. (America will go down the rabbit hole)BNM=speed of sun=1201=Worship of the Beast. Bnm speed of moon=1265=Spiritual Battle. See how that is verified by the speeds of the sun and the moon.