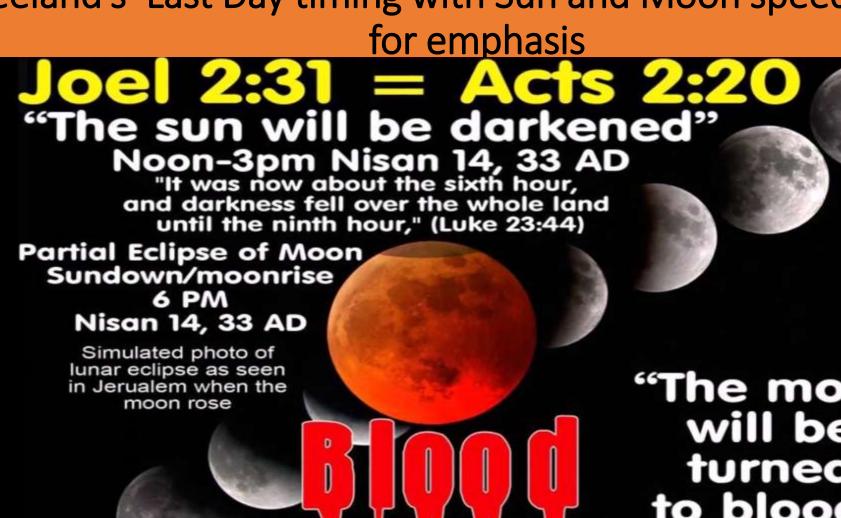

Leeland's' Last Day timing with Sun and Moon speeds added

"The moon will be turned to blood"

Leeland's' Last Day timing with Sun and Moon speeds added for emphasis

Sept. 11, 2001 The Beginning of the Great Falling Away i.e. 2 Thess. 2:3 or Isa 9:10,11 Speed of the Moon = 1039nmph = BNM is The Great Falling Away. Speed of the Sun=881nph=Land of the Lord Defiled

### Leeland's' Last Day timing with Sun and Moon speeds added for emphasis

Sept. 11, 2001
The Beginning of the Great Falling Away i.e. 2 Thess. 2:3 or Isa 9:10,11
Speed of the Moon = 1039nmph = BNM is The Great
Falling Away