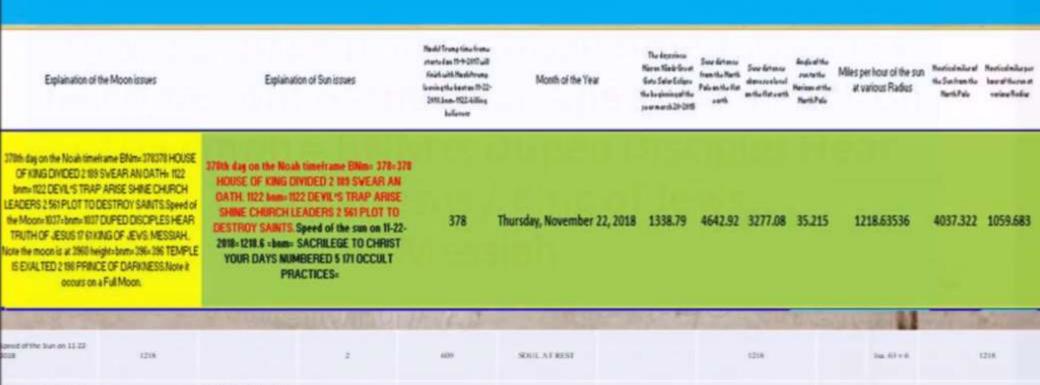

HOUSE OF DEAD

Leeland's' Last Day timing with Sun and Moon speeds added for emphasis

Nov. 9, 2017

Trump starts his 378 days in Noah's Timeframe and Nov. 16 day of Alice in Wonderland tweet. He will come out on Nov.22,2018. Speed of the Sun = 1184 mph = BNM is Beast of the Earth Eats the Flesh of his Harlot / The Beast

2

Leeland's' Last Day timing with Sun and Moon speeds added for emphasis

1122

Luke 8:17 For nothing is secret, that shall not be made manifest; neither any thing hid, that shall not be known and come abroad.

Leeland's' Last Day timing with Sun and Moon speeds added for emphasis

Nov. 9, 2017

Trump starts his 378 days in Noah's Timeframe and Nov. 16 day of Alice in Wonderland tweet. He will come out on Nov.22,2018. Speed of the Sun = 1184 mph = BNM is Beast of the Earth Eats the Flesh of his Harlot / The Beast

### Leeland's' Last Day timing with Sun and Moon speeds added for emphasis

Speed of the Sun and Moon on 11-9, 2017 – Trump starts his 378 days in Noah's Boat and Nov. 16 day of Alice and Wonderland tweet. He will come out on 11-22-2018 anniversary of the killing of JFK by Masons. (America will go down the rabbit hole)BNM=speed of sun=1201=Worship of the Beast. Bnm speed of moon=1265=Spiritual Battle. See how that is verified by the speeds of the sun and the moon.