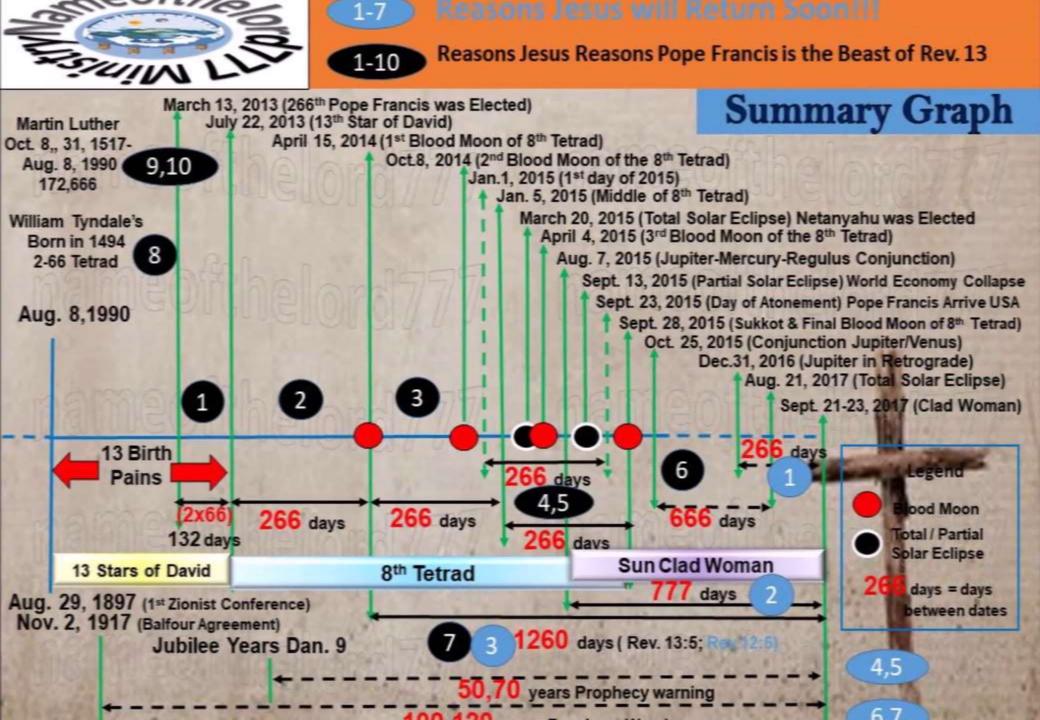

Leeland's timing

of the end of the 1st 7 years of Ahasuerus. Start of Bad years. Speed of

the Moon = 809 mph = BNM is Table of Money-lenders/Over-turned.



### the Moon are the same size we were able to decode the Great American Eclipse!!!



During Solar Eclipse the Shadow of the Path of Totality is 70.5 miles in width. From here the Globe Deceivers made a fatal error in giving actual values and not Fake News like CNN. Sun and Moon Shown as Enoch teaches they are the same size and light travels parallel.

Tan of 28° = 0.5317

Cos of 28° = 0.8829

Ø=28°



Leeland's' Last Day timing with Sun and Moon speeds added for emphasis

Sept. 23, 2015
Pope Francis False Prophet appears in America.

Speed of the Sun in Nautical Miles is 911nmph. BNMs is Man's Glory is

Nothing / Man's Leadership





Speed of the Sun and Moon on "Sept. 23, 2015 Pope Francis False Prophet appears in America Speed of the sun is 1045-1048mph. Also in Nautical Miles per hour=911 interestingly. Bnms teach SEEK FIRST HIS KINGDOM AND HIS RIGHTEOUSNESS. JUDGE OF ALL IS HIDDEN FROM SIGHT. See how that is verified by the speeds of the sun and the moon.=911 nautical Miles per hour





Leeland's' Last Day timing with Sun and Moon speeds added for emphasis

Sept. 22-23, 2017 — Sun Clad Woman sign 9-22 Start of Tribulation. Speed of the Sun 911 nmph = BNM is Man's Glory is Nothing / Man's Leadership



be remembered, nor come into mind.

Speed of the Sun and Moon on September 22-23, 2017 - Sun Clad Woman sign 9-22 Start of Tribulation . See how that is verified by the speeds of the sun and the moon. Note speed=