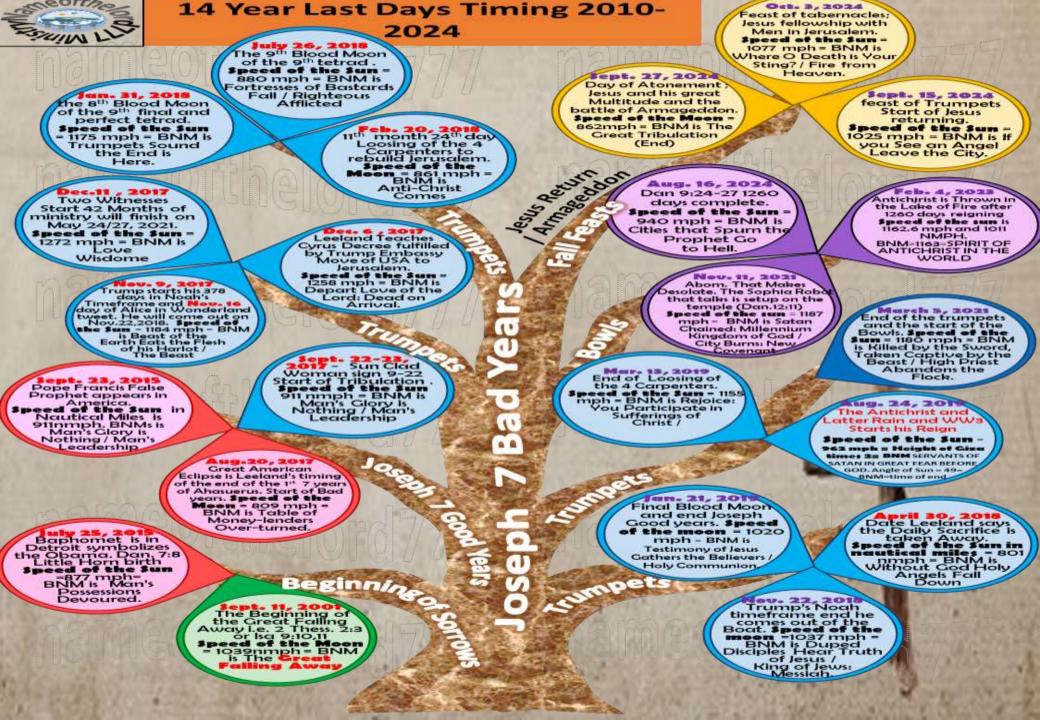

Leeland's' Last Day timing with Sun and Moon speeds added

"The moon will be turned to blood"

Leeland's' Last Day timing with Sun and Moon speeds added for emphasis

Sept. 11, 2001 The Beginning of the Great Falling Away i.e. 2 Thess. 2:3 or Isa 9:10,11 Speed of the Moon = 1039nmph = BNM is The Great Falling Away. Speed of the Sun=881nph=Land of the Lord Defiled

### Leeland's' Last Day timing with Sun and Moon speeds added for emphasis

Sept. 11, 2001
The Beginning of the Great Falling Away i.e. 2 Thess. 2:3 or Isa 9:10,11
Speed of the Moon = 1039nmph = BNM is The Great
Falling Away

9th Firmament

Leeland's' Last Day timing with Sun and Moon speeds added for emphasis

Speed of the Sun and Moon on Aug. 20, 2017. Great American Eclipse is Leelands timing of the end of the 1st. 7 years of Ahasuerus. And Sept. 22,201 7 is the start of the next and final 7 yrs of Ashasuerus (Esther Book)BNM-speed of the sun-951-CALL TO DIE FOR THE LOVE OF GOD/man of God. Speed of the moon: 809=TABLE OF MONEY-LENDERS OVER-TURNED. See how that is verified by the speeds of the sun and the moon -

Leeland's' Last Day timing with Sun and Moon speeds added for emphasis

Aug.20, 2017

Great American

Eclipse is Leeland's timing

of the end of the 1st 7 years of Ahasuerus. Start of Bad years. Speed of

the Moon = 809 mph = BNM is Table of Money-lenders/Over-turned.

Tan of 28° = 0.5317

Cos of 28° = 0.8829

Ø=28°

Leeland's' Last Day timing with Sun and Moon speeds added for emphasis

Sept. 23, 2015
Pope Francis False Prophet appears in America.

Speed of the Sun in Nautical Miles is 911nmph. BNMs is Man's Glory is

Nothing / Man's Leadership

Speed of the Sun and Moon on "Sept. 23, 2015 Pope Francis False Prophet appears in America Speed of the sun is 1045-1048mph. Also in Nautical Miles per hour=911 interestingly. Bnms teach SEEK FIRST HIS KINGDOM AND HIS RIGHTEOUSNESS. JUDGE OF ALL IS HIDDEN FROM SIGHT. See how that is verified by the speeds of the sun and the moon.=911 nautical Miles per hour

Leeland's' Last Day timing with Sun and Moon speeds added for emphasis

Sept. 22-23, 2017 — Sun Clad Woman sign 9-22 Start of Tribulation. Speed of the Sun 911 nmph = BNM is Man's Glory is Nothing / Man's Leadership

be remembered, nor come into mind.

Speed of the Sun and Moon on September 22-23, 2017 - Sun Clad Woman sign 9-22 Start of Tribulation . See how that is verified by the speeds of the sun and the moon. Note speed=1048 mph but that converts to 911NMPH (the Flat earth is 49780 miles and that converts to 43,286.4 The globe sun size in dia. And radius what a lie it is actually 33 miles in dia. ) If you can not smell the deception you have your nose plugged.

HOUSE OF DEAD

Leeland's' Last Day timing with Sun and Moon speeds added for emphasis

Nov. 9, 2017

Trump starts his 378 days in Noah's Timeframe and Nov. 16 day of Alice in Wonderland tweet. He will come out on Nov.22,2018. Speed of the Sun = 1184 mph = BNM is Beast of the Earth Eats the Flesh of his Harlot / The Beast

Leeland's' Last Day timing with Sun and Moon speeds added for emphasis

Nov. 9, 2017

Trump starts his 378 days in Noah's Timeframe and Nov. 16 day of Alice in Wonderland tweet. He will come out on Nov.22,2018. Speed of the Sun = 1184 mph = BNM is Beast of the Earth Eats the Flesh of his Harlot / The Beast

### Leeland's' Last Day timing with Sun and Moon speeds added for emphasis

Speed of the Sun and Moon on 11-9, 2017 – Trump starts his 378 days in Noah's Boat and Nov. 16 day of Alice and Wonderland tweet. He will come out on 11-22-2018 anniversary of the killing of JFK by Masons. (America will go down the rabbit hole)BNM=speed of sun=1201=Worship of the Beast. Bnm speed of moon=1265=Spiritual Battle. See how that is verified by the speeds of the sun and the moon.