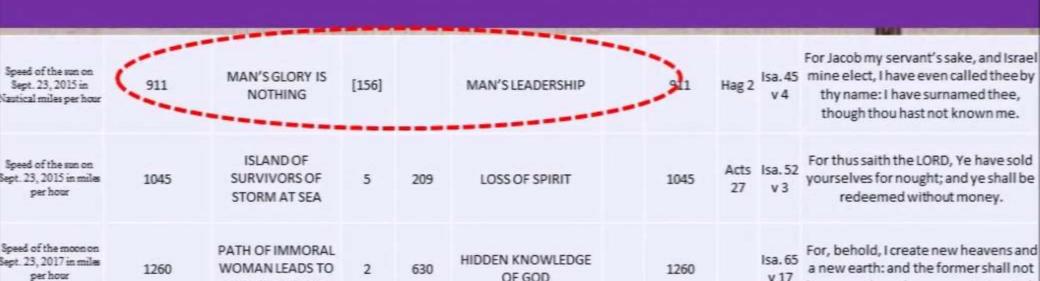

Tan of 28° = 0.5317

Cos of 28° = 0.8829

Ø=28°

Leeland's' Last Day timing with Sun and Moon speeds added for emphasis

Sept. 23, 2015
Pope Francis False Prophet appears in America.

Speed of the Sun in Nautical Miles is 911nmph. BNMs is Man's Glory is

Nothing / Man's Leadership

Speed of the Sun and Moon on "Sept. 23, 2015 Pope Francis False Prophet appears in America Speed of the sun is 1045-1048mph. Also in Nautical Miles per hour=911 interestingly. Bnms teach SEEK FIRST HIS KINGDOM AND HIS RIGHTEOUSNESS. JUDGE OF ALL IS HIDDEN FROM SIGHT. See how that is verified by the speeds of the sun and the moon.=911 nautical Miles per hour

Leeland's' Last Day timing with Sun and Moon speeds added for emphasis

Sept. 22-23, 2017 — Sun Clad Woman sign 9-22 Start of Tribulation. Speed of the Sun 911 nmph = BNM is Man's Glory is Nothing / Man's Leadership

be remembered, nor come into mind.

Speed of the Sun and Moon on September 22-23, 2017 - Sun Clad Woman sign 9-22 Start of Tribulation . See how that is verified by the speeds of the sun and the moon. Note speed=1048 mph but that converts to 911NMPH (the Flat earth is 49780 miles and that converts to 43,286.4 The globe sun size in dia. And radius what a lie it is actually 33 miles in dia. ) If you can not smell the deception you have your nose plugged.