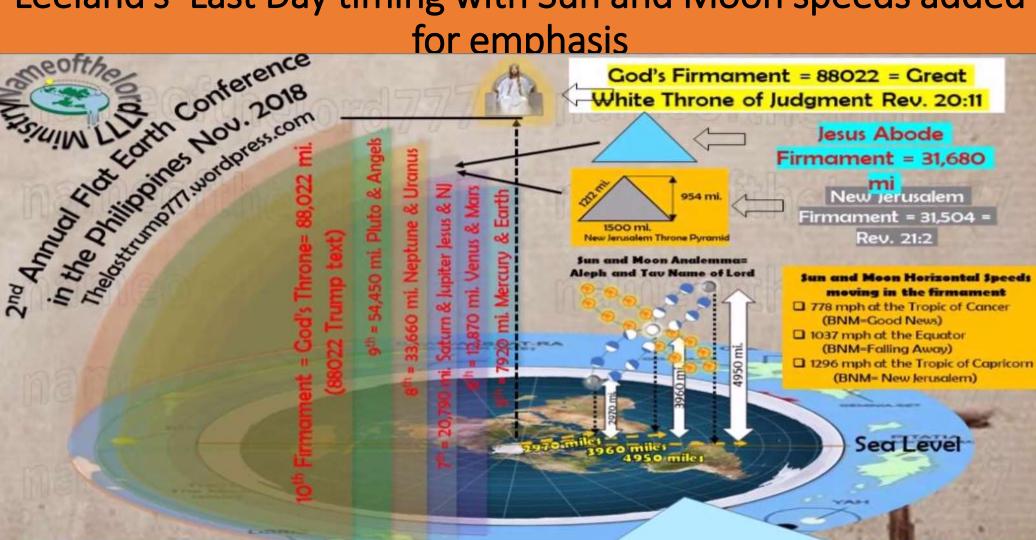

# Leeland's' Last Day timing with Sun and Moon speeds and BNM added schedule Images

Leeland's' Last Day timing with Sun and Moon speeds added for emphasis

## Leeland's' Last Day timing with Sun and Moon speeds added for emphasis

Speed of the Moon on Sept

10/11, 2001

1039nmph

THE GREAT FALLING AWAY

any thing hid, that shall not be known and come abroad.

1039

Acts 21 Isa 51v

Speed of the Sun and Moon on Sept. 11, 2001–Jachin and Boaz Knocked down symbolically on this day by the New World Order wanting to usher in an new Era. The Beginning of the Great Falling Away ie 2 Thess. 2:3 or Isa 9:10,11 . See how that is verified by the speeds of the sun and the moon.