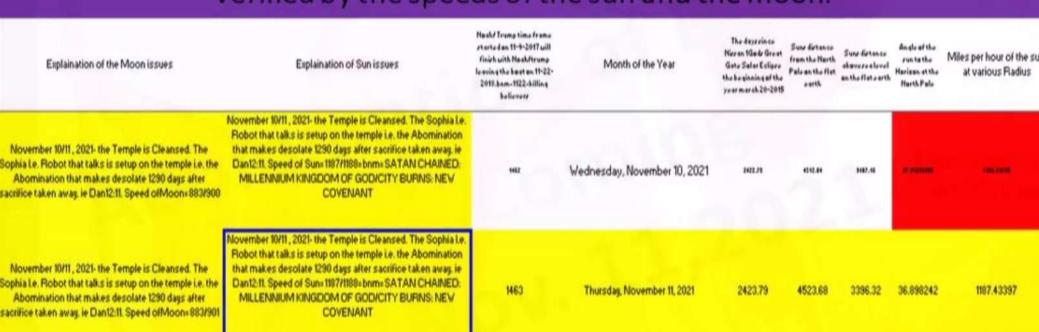

n.



BEAST



Leeland's' Last Day timing with Sun and Moon speeds added for emphasis

Nov.10/11, 2021

The Temple is Cleansed. The Sophia (Robot that talks is setup on the temple) (Dan.12:11)

Speed of the sun = 1187 mph = BNM is Satan Chained: Millennium Kingdom of God / City Burns: New Covenant



### Leeland's' Last Day timing with Sun and Moon speeds added for emphasis

Speed of the Sun and Moon on November 10/11, 2021-the Temple is Cleansed. The Sophia I.e. Robot that talks is setup on the temple i.e. the Abomination that makes desolate 1290 days after sacrifice taken away. ie Dan12:11. bnm=speed of the sun=1187=SATAN CHAINED: MILLENNIUM KINGDOM OF GOD/CITY BURNS: NEW COVENANT (Jerusalem or NYC burns?? Mystery Babylon. See how that is verified by the speeds of the sun and the moon.





Leeland's' Last Day timing with Sun and Moon speeds added for emphasis

1Thess. 4:16"For the Lord himself shall descend from heaven with a shout, with the voice of the archangel, and with the trump of God:





Leeland's' Last Day timing with Sun and Moon speeds added for emphasis

Sophia I.e. Robot that talks is setup on the temple i.e. the Abomination that makes desolate 1290 days after sacrifice taken away. ie Dan12:11. bnm=speed of the sun=1187=SATAN CHAINED:

MILLENNIUM KINGDOM OF GOD/CITY BURNS: NEW

COVENANT (Jerusalem or NYC burns





Leeland's' Last Day timing with Sun and Moon speeds added for emphasis

Aug. 16, 2024 Dan 9:24-27 1260 days complete. Speed of the Sun = 940 mph = BNM is Cities that Spurn the Prophet Go to Hell.



### Leeland's' Last Day timing with Sun and Moo