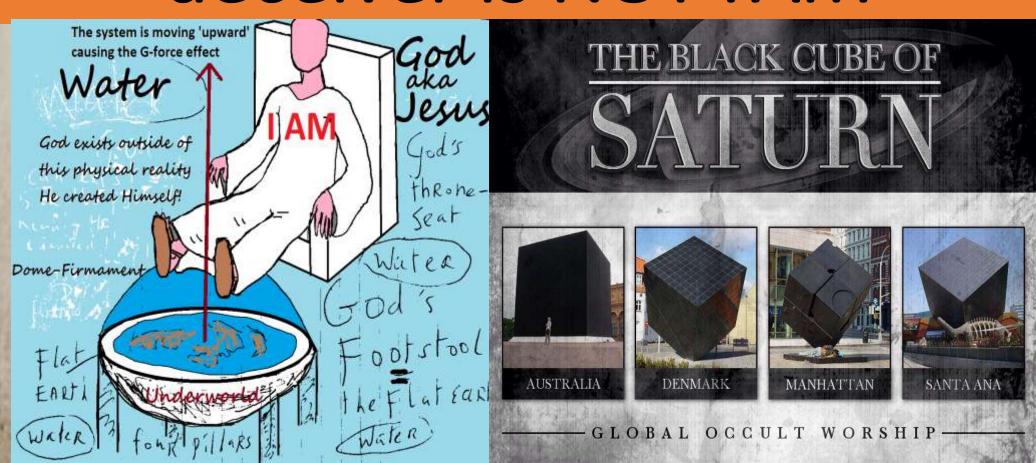

Main Web Page at Thelasttrump777.wordpresss.com and Flatearthandthelastdaysblog.wordpress.com

Genesis 1:6 And God said, Let there be a firmament in the midst of the waters, and let it divide the waters from the waters. 7 And God made the firmament, and divided the waters which were under the firmament from the waters which were above the firmament: and it was so. The Globe is one of the greatest Deceptions ever tried by Satan. (What are you believing and why Try a taste of the truth it will be bitter in your mouth than turn to honey in your heart!!!)

Mark Twain a mason, speaks the truth. It is easier to fool the people than convince them they have been fooled!!!

-Mark Twain

When Traveling the Firmament, the Sun with a complete cycle = 365.24 days changes 10.84 miles in elevation as it travel a Fibonacci curve crisscrossing the Moon down the firmament. The Moon creating the 14 phases changes elevation and increases by 67.05 miles a day with a complete cycle = 59.06 days. Daily snapshots from the same spot will create the Analemma. For More Details go to flatearthandthelastdaysblog.wordpress.com