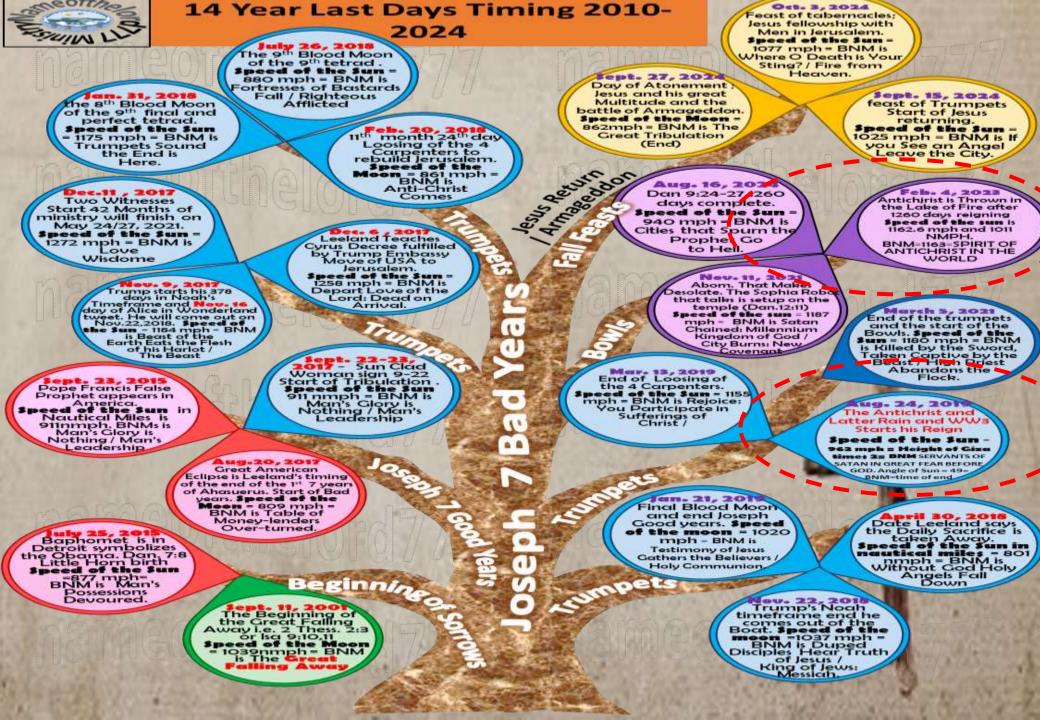

9th Firmament

Leeland's' Last Day timing with Sun and Moon speeds added for emphasis

Speed of the Sun and Moon on Aug. 20, 2017. Great American Eclipse is Leelands timing of the end of the 1st. 7 years of Ahasuerus. And Sept. 22,201 7 is the start of the next and final 7 yrs of Ashasuerus (Esther Book)BNM-speed of the sun-951-CALL TO DIE FOR THE LOVE OF GOD/man of God. Speed of the moon: 809=TABLE OF MONEY-LENDERS OVER-TURNED. See how that is verified by the speeds of the sun and the moon -

Leeland's' Last Day timing with Sun and Moon speeds added for emphasis

Aug.20, 2017

Great American

Eclipse is Leeland's timing

of the end of the 1st 7 years of Ahasuerus. Start of Bad years. Speed of

the Moon = 809 mph = BNM is Table of Money-lenders/Over-turned.