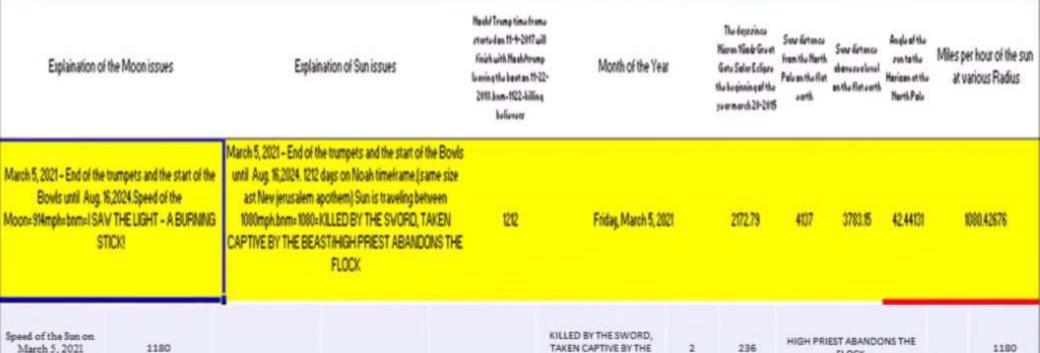

### Leeland's' Last Day timing with Sun and Moon speeds added for emphasis

Speed of the Sun and Moon on 11-9, 2017 – Trump starts his 378 days in Noah's Boat and Nov. 16 day of Alice and Wonderland tweet. He will come out on 11-22-2018 anniversary of the killing of JFK by Masons. (America will go down the rabbit hole)BNM=speed of sun=1201=Worship of the Beast. Bnm speed of moon=1265=Spiritual Battle. See how that is verified by the speeds of the sun and the moon.