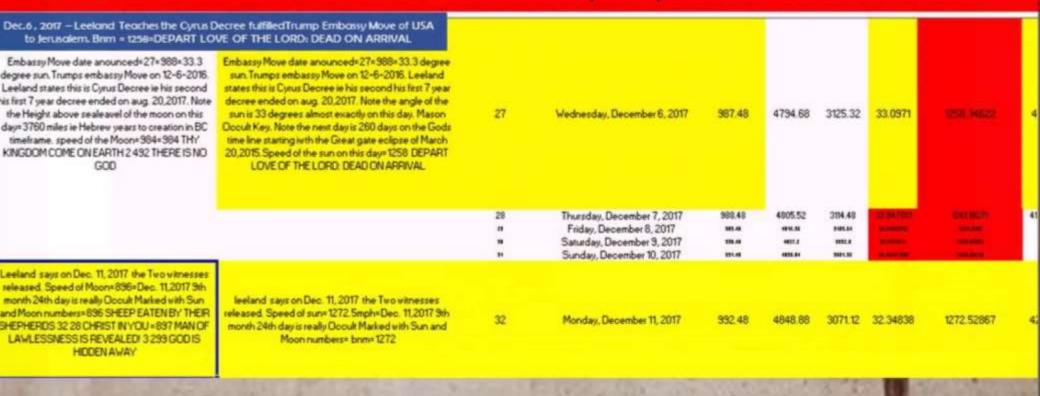

PM · 12 Jan 12





Leeland's' Last Day timing with Sun and Moon speeds added for emphasis

Trump Noah's Time frame 12-6-2017 and 5-14,2018 Embassy move announcement and the move itself orchestrated by a person called Jared Kushner(Kushites enemies of God)

561



speed of the Sun on Dec. 6, 2017

1258

Luke 8:17 For nothing is secret, that shall not be made manifest; neither any thing hid, that shall not be known and come abroad.

WISE MAN VICTORIOUS

Leeland's' Last Day timing with Sun and Moon speeds added for emphasis

Speed of the Sun and Moon on Dec.6, 2017 — Leeland Teaches the Cyrus Decree fulfilled Trump Embassy Move of USA to Jerusalem Playing the Role of Cyrus. Bnm = 1258=DEPART LOVE OF THE LORD: DEAD ON ARRIVAL. See how that is verified by the speeds of the sun and the moon.



DEPART LOVE OF THE LORD: DEAD ON ARRIVAL



Leeland's' Last Day timing with Sun and Moon speeds added

for emphasis





Leeland's' Last Day timing with Sun and Moon speeds added for emphasis

Dec.11, 2017 Two Witnesses Start 42 Months of ministry will finish on May 24/27, 2021. Speed of the Sun = 1272 mph = BNM is Love

Wisdome



Leeland's' Last Day timing with Sun and Moon speeds added for emphasis

Jan. 31, 2018 the 8th Blood Moon of the 9th final and perfect tetrad. Speed of the Sun = 1175 mph = BNM is Trumpets Sound the End is



Leeland's' Last Day timing with Sun and Moon speeds added for emphasis

**GRAPH 8A** 





Leeland's' Last Day timing with Sun and Moon speeds added for emphasis

for emphasis February 10, 2018 - 11th month 24th day Loosing of the 4 Carpenters to rebuild J