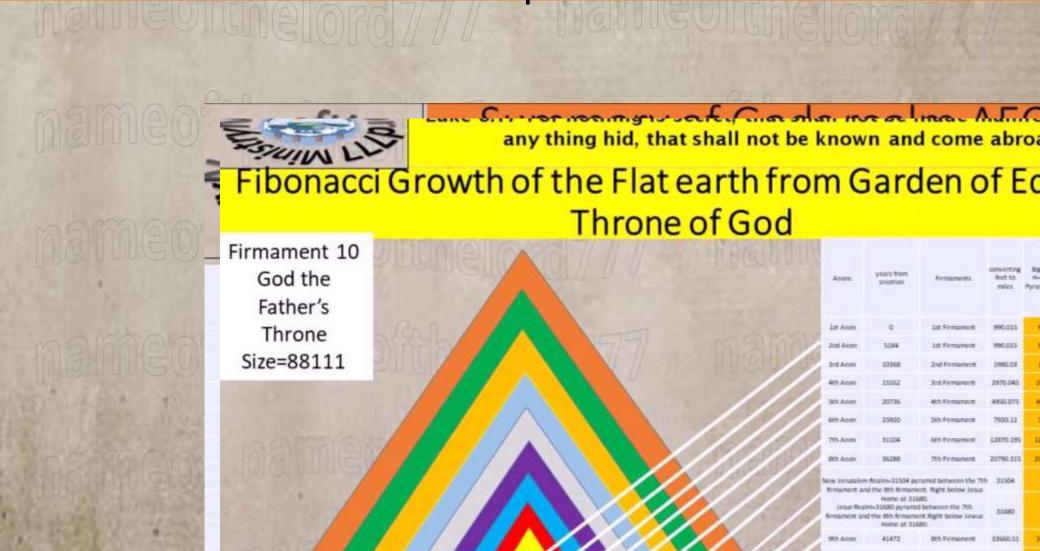

John8thirtytwo Publishing • 232K views • 1 year ago

The Holy of Holies - Isaiah 6:1-8. Experience Isaiah's vision of God and Seraphim, the Holy Place and the

Leeland's' Last Day timing with Sun and Moon speeds added for emphasis
Fibonacci Growth of the Flat earth from Garden of Eden to

| Asses     | years from<br>progings | Frenzens                                        | consuming<br>fact to<br>relies | Big Pyramid<br>in-height of<br>Pyramid in miles | or succession of Nacw Jerusalin in June Jerusalin Jerusa | dig Pyramol<br>small phi<br>height |
|-----------|------------------------|-------------------------------------------------|--------------------------------|-------------------------------------------------|--------------------------------------------------------------------------------------------------------------------------------------------------------------------------------------------------------------------------------------------------------------------------------------------------------------------------------------------------------------------------------------------------------------------------------------------------------------------------------------------------------------------------------------------------------------------------------------------------------------------------------------------------------------------------------------------------------------------------------------------------------------------------------------------------------------------------------------------------------------------------------------------------------------------------------------------------------------------------------------------------------------------------------------------------------------------------------------------------------------------------------------------------------------------------------------------------------------------------------------------------------------------------------------------------------------------------------------------------------------------------------------------------------------------------------------------------------------------------------------------------------------------------------------------------------------------------------------------------------------------------------------------------------------------------------------------------------------------------------------------------------------------------------------------------------------------------------------------------------------------------------------------------------------------------------------------------------------------------------------------------------------------------------------------------------------------------------------------------------------------------------|------------------------------------|
| 1st Acon  | .0                     | Sit Fernament                                   | 990,013                        | 840.013                                         |                                                                                                                                                                                                                                                                                                                                                                                                                                                                                                                                                                                                                                                                                                                                                                                                                                                                                                                                                                                                                                                                                                                                                                                                                                                                                                                                                                                                                                                                                                                                                                                                                                                                                                                                                                                                                                                                                                                                                                                                                                                                                                                                | 297.1429000                        |
| 2nd Anon  | 5584                   | Lit Firmunore                                   | 910.015                        | 990,025                                         |                                                                                                                                                                                                                                                                                                                                                                                                                                                                                                                                                                                                                                                                                                                                                                                                                                                                                                                                                                                                                                                                                                                                                                                                                                                                                                                                                                                                                                                                                                                                                                                                                                                                                                                                                                                                                                                                                                                                                                                                                                                                                                                                | 297.3429000                        |
| 3rd Aren  | 3088                   | 2nd Formament                                   | 380.08                         | 1960.03                                         |                                                                                                                                                                                                                                                                                                                                                                                                                                                                                                                                                                                                                                                                                                                                                                                                                                                                                                                                                                                                                                                                                                                                                                                                                                                                                                                                                                                                                                                                                                                                                                                                                                                                                                                                                                                                                                                                                                                                                                                                                                                                                                                                | 394.2878112                        |
| 4th Asian | 15552                  | Sid Formamore                                   | 2970.045                       | 3970.040                                        |                                                                                                                                                                                                                                                                                                                                                                                                                                                                                                                                                                                                                                                                                                                                                                                                                                                                                                                                                                                                                                                                                                                                                                                                                                                                                                                                                                                                                                                                                                                                                                                                                                                                                                                                                                                                                                                                                                                                                                                                                                                                                                                                | 891.4517168                        |
| 3th Assn  | 20736                  | 4th Fernanses                                   | 4950.075                       | #W50.075                                        |                                                                                                                                                                                                                                                                                                                                                                                                                                                                                                                                                                                                                                                                                                                                                                                                                                                                                                                                                                                                                                                                                                                                                                                                                                                                                                                                                                                                                                                                                                                                                                                                                                                                                                                                                                                                                                                                                                                                                                                                                                                                                                                                | 1483.719528                        |
| Sth Ason  | 29820                  | 3th Firmanert                                   | 7920.12                        | 7900.13                                         |                                                                                                                                                                                                                                                                                                                                                                                                                                                                                                                                                                                                                                                                                                                                                                                                                                                                                                                                                                                                                                                                                                                                                                                                                                                                                                                                                                                                                                                                                                                                                                                                                                                                                                                                                                                                                                                                                                                                                                                                                                                                                                                                | 2777.252245                        |
| 7th Acon  | 31204                  | Sth Firmanere                                   | 12670.185                      | 12070.295                                       |                                                                                                                                                                                                                                                                                                                                                                                                                                                                                                                                                                                                                                                                                                                                                                                                                                                                                                                                                                                                                                                                                                                                                                                                                                                                                                                                                                                                                                                                                                                                                                                                                                                                                                                                                                                                                                                                                                                                                                                                                                                                                                                                | 3862,870773                        |
| Wh Aren   | 34288                  | 7th Fernances                                   | 20790.315                      | 20790.315                                       |                                                                                                                                                                                                                                                                                                                                                                                                                                                                                                                                                                                                                                                                                                                                                                                                                                                                                                                                                                                                                                                                                                                                                                                                                                                                                                                                                                                                                                                                                                                                                                                                                                                                                                                                                                                                                                                                                                                                                                                                                                                                                                                                | 6240.022018                        |
|           |                        | ramid between the 7th<br>ork, Right below Jesus | 31504                          | 21304                                           | 7,832443<br>544                                                                                                                                                                                                                                                                                                                                                                                                                                                                                                                                                                                                                                                                                                                                                                                                                                                                                                                                                                                                                                                                                                                                                                                                                                                                                                                                                                                                                                                                                                                                                                                                                                                                                                                                                                                                                                                                                                                                                                                                                                                                                                                | 9455.636129                        |
|           |                        | d between the 7th -<br>ont flight below Jewus   | 31680                          | 33680                                           | 7,846116<br>331                                                                                                                                                                                                                                                                                                                                                                                                                                                                                                                                                                                                                                                                                                                                                                                                                                                                                                                                                                                                                                                                                                                                                                                                                                                                                                                                                                                                                                                                                                                                                                                                                                                                                                                                                                                                                                                                                                                                                                                                                                                                                                                | 9508.460913                        |
| 901 Acon  | 41472                  | 365 Femanese                                    | 3996031                        | 33990.51                                        |                                                                                                                                                                                                                                                                                                                                                                                                                                                                                                                                                                                                                                                                                                                                                                                                                                                                                                                                                                                                                                                                                                                                                                                                                                                                                                                                                                                                                                                                                                                                                                                                                                                                                                                                                                                                                                                                                                                                                                                                                                                                                                                                | 30102.89279                        |
| 10th Acon | 40456                  | Sth Firmanick                                   | 34400.825                      | 54450.825                                       |                                                                                                                                                                                                                                                                                                                                                                                                                                                                                                                                                                                                                                                                                                                                                                                                                                                                                                                                                                                                                                                                                                                                                                                                                                                                                                                                                                                                                                                                                                                                                                                                                                                                                                                                                                                                                                                                                                                                                                                                                                                                                                                                | 36942.95463                        |
| 13th Anna | 31860                  | 20th Formanion                                  | MALL 255                       | WILLIAMS                                        |                                                                                                                                                                                                                                                                                                                                                                                                                                                                                                                                                                                                                                                                                                                                                                                                                                                                                                                                                                                                                                                                                                                                                                                                                                                                                                                                                                                                                                                                                                                                                                                                                                                                                                                                                                                                                                                                                                                                                                                                                                                                                                                                | 26445.8076                         |

Leeland's' Last Day timing with Sun and Moon speeds added for emphasis

Leeland's' Last Day timing with Sun and Moon speeds added for emphasis

Fibonacci Growth of the Flat earth from Garden of Eden to Throne of God

Firmament 10
God the
Father's
Throne
Size=88111

10, 9, 8, 7,6, 5,4,3, 2, 1 Firmament #'s 1,1,2,3,5,8,13,21,34,55,89 Fibonacci Expansion

10th Aeon

46656

#### Summary of Gods realm AEON 11and Firmament 10 size 88111 miles Radius

. -54450.825

| Aeons    | years from creation | Firmaments                                                                                                                                | converting feet to miles |
|----------|---------------------|-------------------------------------------------------------------------------------------------------------------------------------------|--------------------------|
| 1st Aeon | 0                   | 1st Firmament                                                                                                                             | 990.015                  |
| 2nd Aeon | 5184                | 1st Firmament                                                                                                                             | 990.015                  |
| 3rd Aeon | 10368               | 2nd Firmament                                                                                                                             | 1980.03                  |
| 4th Aeon | 15552               | 3rd Firmament                                                                                                                             | 2970.045                 |
| 5th Aeon | 20736               | 4th Firmament                                                                                                                             | 4950.075                 |
| 6th Aeon | 25920               | 5th Firmament                                                                                                                             | 7920.12                  |
| 7th Aeon | 31104               | 6th Firmament                                                                                                                             | 12870.195                |
| 8th Aeon | 36288               | 7th Firmament                                                                                                                             | 20790.315                |
|          |                     | 7.832 firmament=New Jerusalem Realm=31504 pyramid between<br>the 7th firmament and the 8th firmament. Right below Jesus<br>Home at 31680. | 31504                    |
|          |                     | 7.846 firmament Jesus Realm=31680 pyramid between the 7th firmament and the 8th firmament. Right below Jesus Home at 31680.               | 31680                    |
| 9th Aeon | 41472               | 8th Firmament                                                                                                                             | 33660.51                 |
|          |                     |                                                                                                                                           |                          |