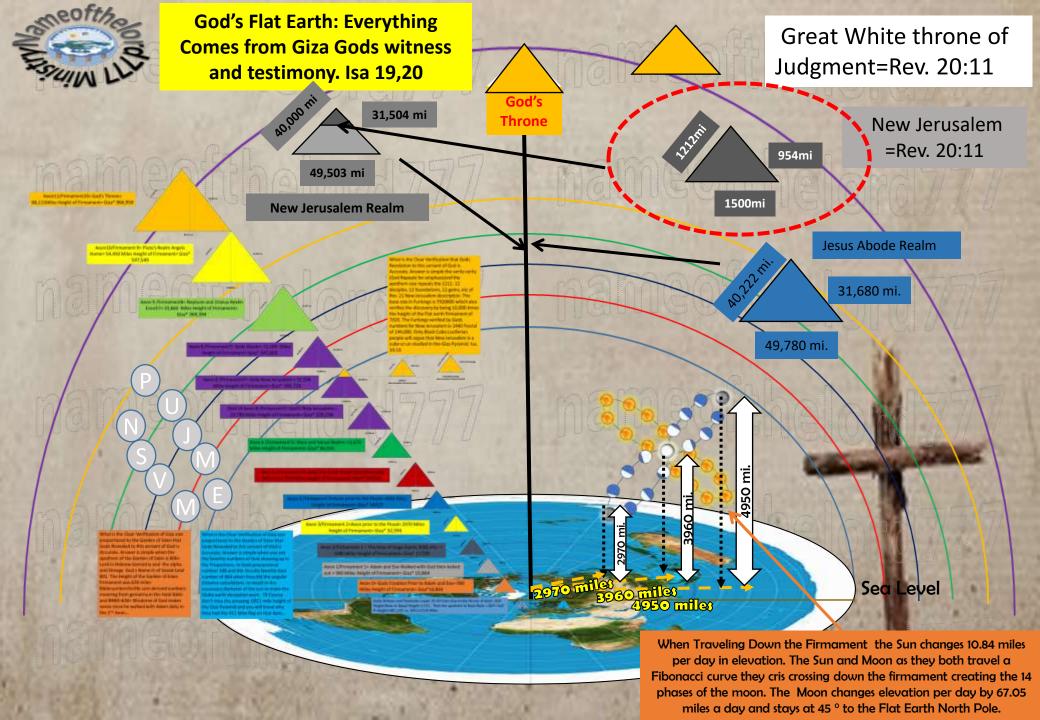

| Asses     | years from<br>progings | Frenzens                                        | consuming<br>fact to<br>relies | Big Pyramid<br>in-height of<br>Pyramid in miles | or succession of Nacw Jerusalin in June Jerusalin Jerusa | dig Pyramol<br>small phi<br>height |
|-----------|------------------------|-------------------------------------------------|--------------------------------|-------------------------------------------------|--------------------------------------------------------------------------------------------------------------------------------------------------------------------------------------------------------------------------------------------------------------------------------------------------------------------------------------------------------------------------------------------------------------------------------------------------------------------------------------------------------------------------------------------------------------------------------------------------------------------------------------------------------------------------------------------------------------------------------------------------------------------------------------------------------------------------------------------------------------------------------------------------------------------------------------------------------------------------------------------------------------------------------------------------------------------------------------------------------------------------------------------------------------------------------------------------------------------------------------------------------------------------------------------------------------------------------------------------------------------------------------------------------------------------------------------------------------------------------------------------------------------------------------------------------------------------------------------------------------------------------------------------------------------------------------------------------------------------------------------------------------------------------------------------------------------------------------------------------------------------------------------------------------------------------------------------------------------------------------------------------------------------------------------------------------------------------------------------------------------------------|------------------------------------|
| 1st Acon  | .0                     | Sit Fernament                                   | 990,013                        | 840.013                                         |                                                                                                                                                                                                                                                                                                                                                                                                                                                                                                                                                                                                                                                                                                                                                                                                                                                                                                                                                                                                                                                                                                                                                                                                                                                                                                                                                                                                                                                                                                                                                                                                                                                                                                                                                                                                                                                                                                                                                                                                                                                                                                                                | 297.1429000                        |
| 2nd Anon  | 5584                   | Lit Firmunore                                   | 910.015                        | 990,025                                         |                                                                                                                                                                                                                                                                                                                                                                                                                                                                                                                                                                                                                                                                                                                                                                                                                                                                                                                                                                                                                                                                                                                                                                                                                                                                                                                                                                                                                                                                                                                                                                                                                                                                                                                                                                                                                                                                                                                                                                                                                                                                                                                                | 297.3429000                        |
| 3rd Aren  | 3088                   | 2nd Formament                                   | 380.08                         | 1960.03                                         |                                                                                                                                                                                                                                                                                                                                                                                                                                                                                                                                                                                                                                                                                                                                                                                                                                                                                                                                                                                                                                                                                                                                                                                                                                                                                                                                                                                                                                                                                                                                                                                                                                                                                                                                                                                                                                                                                                                                                                                                                                                                                                                                | 394.2878112                        |
| 4th Asian | 15552                  | Sid Formamore                                   | 2970.045                       | 3970.040                                        |                                                                                                                                                                                                                                                                                                                                                                                                                                                                                                                                                                                                                                                                                                                                                                                                                                                                                                                                                                                                                                                                                                                                                                                                                                                                                                                                                                                                                                                                                                                                                                                                                                                                                                                                                                                                                                                                                                                                                                                                                                                                                                                                | 891.4517168                        |
| 3th Assn  | 20736                  | 4th Fernanses                                   | 4950.075                       | #W50.075                                        |                                                                                                                                                                                                                                                                                                                                                                                                                                                                                                                                                                                                                                                                                                                                                                                                                                                                                                                                                                                                                                                                                                                                                                                                                                                                                                                                                                                                                                                                                                                                                                                                                                                                                                                                                                                                                                                                                                                                                                                                                                                                                                                                | 1483.719528                        |
| Sth Ason  | 29820                  | 3th Firmanert                                   | 7920.12                        | 7900.13                                         |                                                                                                                                                                                                                                                                                                                                                                                                                                                                                                                                                                                                                                                                                                                                                                                                                                                                                                                                                                                                                                                                                                                                                                                                                                                                                                                                                                                                                                                                                                                                                                                                                                                                                                                                                                                                                                                                                                                                                                                                                                                                                                                                | 2777.252245                        |
| 7th Acon  | 31204                  | Sth Firmanere                                   | 12670.185                      | 12070.295                                       |                                                                                                                                                                                                                                                                                                                                                                                                                                                                                                                                                                                                                                                                                                                                                                                                                                                                                                                                                                                                                                                                                                                                                                                                                                                                                                                                                                                                                                                                                                                                                                                                                                                                                                                                                                                                                                                                                                                                                                                                                                                                                                                                | 3862,870773                        |
| Wh Aren   | 34288                  | 7th Fernances                                   | 20790.315                      | 20790.315                                       |                                                                                                                                                                                                                                                                                                                                                                                                                                                                                                                                                                                                                                                                                                                                                                                                                                                                                                                                                                                                                                                                                                                                                                                                                                                                                                                                                                                                                                                                                                                                                                                                                                                                                                                                                                                                                                                                                                                                                                                                                                                                                                                                | 6240.022018                        |
|           |                        | ramid between the 7th<br>ork, Right below Jesus | 31504                          | 21304                                           | 7,832443<br>544                                                                                                                                                                                                                                                                                                                                                                                                                                                                                                                                                                                                                                                                                                                                                                                                                                                                                                                                                                                                                                                                                                                                                                                                                                                                                                                                                                                                                                                                                                                                                                                                                                                                                                                                                                                                                                                                                                                                                                                                                                                                                                                | 9455.636129                        |
|           |                        | d between the 7th -<br>ont flight below Jewus   | 31680                          | 33680                                           | 7,846116<br>331                                                                                                                                                                                                                                                                                                                                                                                                                                                                                                                                                                                                                                                                                                                                                                                                                                                                                                                                                                                                                                                                                                                                                                                                                                                                                                                                                                                                                                                                                                                                                                                                                                                                                                                                                                                                                                                                                                                                                                                                                                                                                                                | 9508.460913                        |
| 901 Acon  | 41472                  | 365 Femanese                                    | 3996031                        | 33990.51                                        |                                                                                                                                                                                                                                                                                                                                                                                                                                                                                                                                                                                                                                                                                                                                                                                                                                                                                                                                                                                                                                                                                                                                                                                                                                                                                                                                                                                                                                                                                                                                                                                                                                                                                                                                                                                                                                                                                                                                                                                                                                                                                                                                | 30102.89279                        |
| 10th Acon | 40456                  | Sth Firmanick                                   | 34400.825                      | 54450.825                                       |                                                                                                                                                                                                                                                                                                                                                                                                                                                                                                                                                                                                                                                                                                                                                                                                                                                                                                                                                                                                                                                                                                                                                                                                                                                                                                                                                                                                                                                                                                                                                                                                                                                                                                                                                                                                                                                                                                                                                                                                                                                                                                                                | 36942.95463                        |
| 13th Anna | 31860                  | 20th Formanion                                  | MALL 255                       | WILLIAMS                                        |                                                                                                                                                                                                                                                                                                                                                                                                                                                                                                                                                                                                                                                                                                                                                                                                                                                                                                                                                                                                                                                                                                                                                                                                                                                                                                                                                                                                                                                                                                                                                                                                                                                                                                                                                                                                                                                                                                                                                                                                                                                                                                                                | 26445.8076                         |

Leeland's' Last Day timing with Sun and Moon speeds added for emphasis

Leeland's' Last Day timing with Sun and Moon speeds added for emphasis

Fibonacci Growth of the Flat earth from Garden of Eden to Throne of God

Firmament 10
God the
Father's
Throne
Size=88111

10, 9, 8, 7,6, 5,4,3, 2, 1 Firmament #'s 1,1,2,3,5,8,13,21,34,55,89 Fibonacci Expansion

10th Aeon

46656

#### Summary of Gods realm AEON 11and Firmament 10 size 88111 miles Radius

. -54450.825

| Aeons    | years from creation | Firmaments                                                                                                                                | converting feet to miles |
|----------|---------------------|-------------------------------------------------------------------------------------------------------------------------------------------|--------------------------|
| 1st Aeon | 0                   | 1st Firmament                                                                                                                             | 990.015                  |
| 2nd Aeon | 5184                | 1st Firmament                                                                                                                             | 990.015                  |
| 3rd Aeon | 10368               | 2nd Firmament                                                                                                                             | 1980.03                  |
| 4th Aeon | 15552               | 3rd Firmament                                                                                                                             | 2970.045                 |
| 5th Aeon | 20736               | 4th Firmament                                                                                                                             | 4950.075                 |
| 6th Aeon | 25920               | 5th Firmament                                                                                                                             | 7920.12                  |
| 7th Aeon | 31104               | 6th Firmament                                                                                                                             | 12870.195                |
| 8th Aeon | 36288               | 7th Firmament                                                                                                                             | 20790.315                |
|          |                     | 7.832 firmament=New Jerusalem Realm=31504 pyramid between<br>the 7th firmament and the 8th firmament. Right below Jesus<br>Home at 31680. | 31504                    |
|          |                     | 7.846 firmament Jesus Realm=31680 pyramid between the 7th firmament and the 8th firmament. Right below Jesus Home at 31680.               | 31680                    |
| 9th Aeon | 41472               | 8th Firmament                                                                                                                             | 33660.51                 |
|          |                     |                                                                                                                                           |                          |