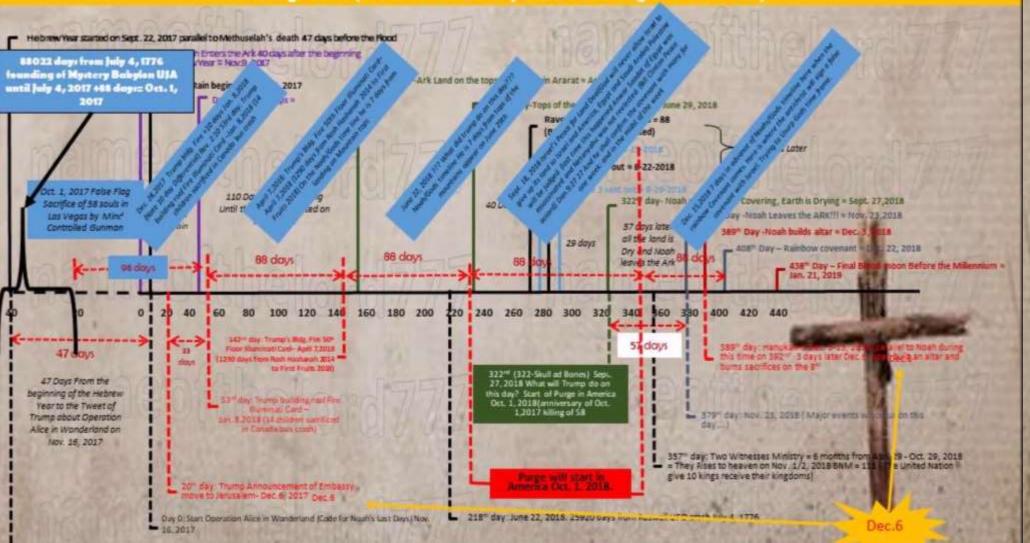

HOUSE OF DEAD

Leeland's' Last Day timing with Sun and Moon speeds added for emphasis

Nov. 9, 2017

Trump starts his 378 days in Noah's Timeframe and Nov. 16 day of Alice in Wonderland tweet. He will come out on Nov.22,2018. Speed of the Sun = 1184 mph = BNM is Beast of the Earth Eats the Flesh of his Harlot / The Beast

Leeland's' Last Day timing with Sun and Moon speeds added for emphasis

Nov. 9, 2017

Trump starts his 378 days in Noah's Timeframe and Nov. 16 day of Alice in Wonderland tweet. He will come out on Nov.22,2018. Speed of the Sun = 1184 mph = BNM is Beast of the Earth Eats the Flesh of his Harlot / The Beast

### Leeland's' Last Day timing with Sun and Moon speeds added for emphasis

Speed of the Sun and Moon on 11-9, 2017 – Trump starts his 378 days in Noah's Boat and Nov. 16 day of Alice and Wonderland tweet. He will come out on 11-22-2018 anniversary of the killing of JFK by Masons. (America will go down the rabbit hole)BNM=speed of sun=1201=Worship of the Beast. Bnm speed of moon=1265=Spiritual Battle. See how that is verified by the speeds of the sun and the moon.

#### Chronological Days of Noah/Trump on the Ark Parallel to the Occult Last Days!!! (Noah/Trump Last Days=NTLD)

eird sackcloth upon vour loins

a time of complete has bind content of the source of the source coords of