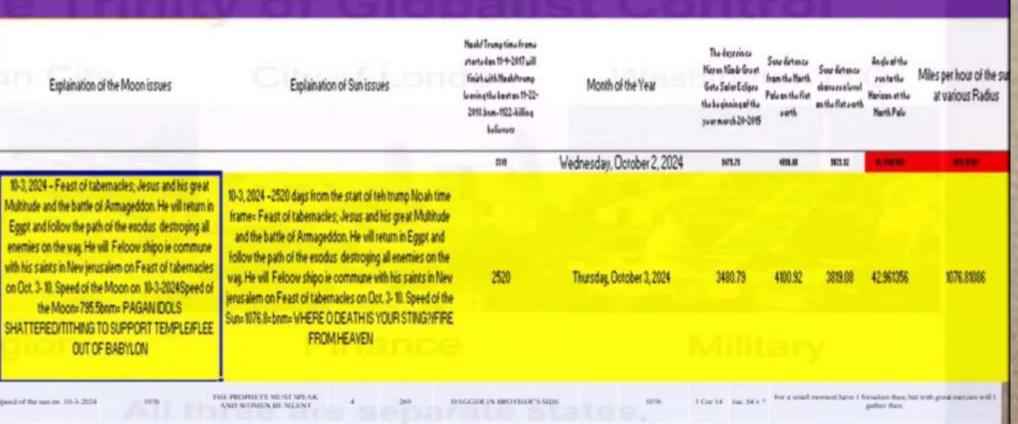

ven.



good of the san on 10-3-2024

WHERE O DEATH IS YOUR

Luke 8:17 For nothing is secret, that shall not be made manifest; neither any thing hid, that shall not be known and come abroad.

Leeland's' Last Day timing with Sun and Moon speeds added for emphasis

Speed of the Sun and Moon on 10-3, 2024 – Feast of tabernacles; Jesus and his great Multitude and the battle of Armageddon. He will return in Egypt and follow the path of the exodus destroying all enemies on the way. He will Fellowship ie communion with his saints in New Jerusalem on Feast of tabernacles on Oct. 3- 10. bnm=speed of the sun=1077=bnm=WHERE O DEATH IS YOUR STING?/FIRE FROM HEAVEN (like Elijah and the prophets time). (like Elijah and the prophets time). See how that is verified by the speeds of the sun and the moon.



FORE PROME RELAVEN

Leeland's' Last Day timing with Sun and Moon speeds added



When Traveling Down the Firmament Sun, with a complete cycle= 365.24 days, the Sun changes 10.84 miles in elevation as they both travel a Fibonacci curve crisscrossing down the firmament creating the 14 phases of the moon and the Moon changes elevation and increases by 67.05 miles a day with a complete cycle=59.06 days.

Why are the Illuminati and Masons and Jesuits giving you the Mocking Tongue???



Hollywood is not just for sinners anymore they are giving Helpful hints to Saints in these last days: Mocking tongue of Masons





Hollywood is not just for sinners anymore they are giving Helpful hints to Saints in these last days: Mocking tongue of Masons



Why are the Illuminati and Masons and Jesuits givi