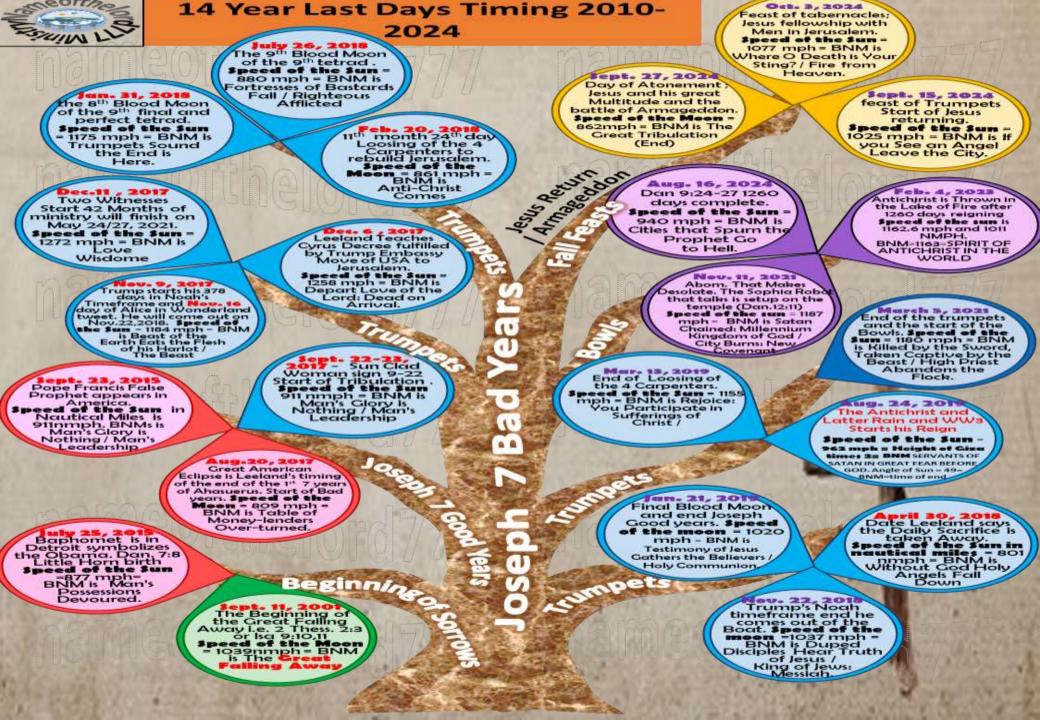

9th Firmament

Leeland's' Last Day timing with Sun and Moon speeds added for emphasis

Speed of the Sun and Moon on Aug. 20, 2017. Great American Eclipse is Leelands timing of the end of the 1st. 7 years of Ahasuerus. And Sept. 22,201 7 is the start of the next and final 7 yrs of Ashasuerus (Esther Book)BNM-speed of the sun-951-CALL TO DIE FOR THE LOVE OF GOD/man of God. Speed of the moon: 809=TABLE OF MONEY-LENDERS OVER-TURNED. See how that is verified by the speeds of the sun and the moon -

Leeland's' Last Day timing with Sun and Moon speeds added for emphasis

Aug.20, 2017

Great American

Eclipse is Leeland's timing

of the end of the 1st 7 years of Ahasuerus. Start of Bad years. Speed of

the Moon = 809 mph = BNM is Table of Money-lenders/Over-turned.