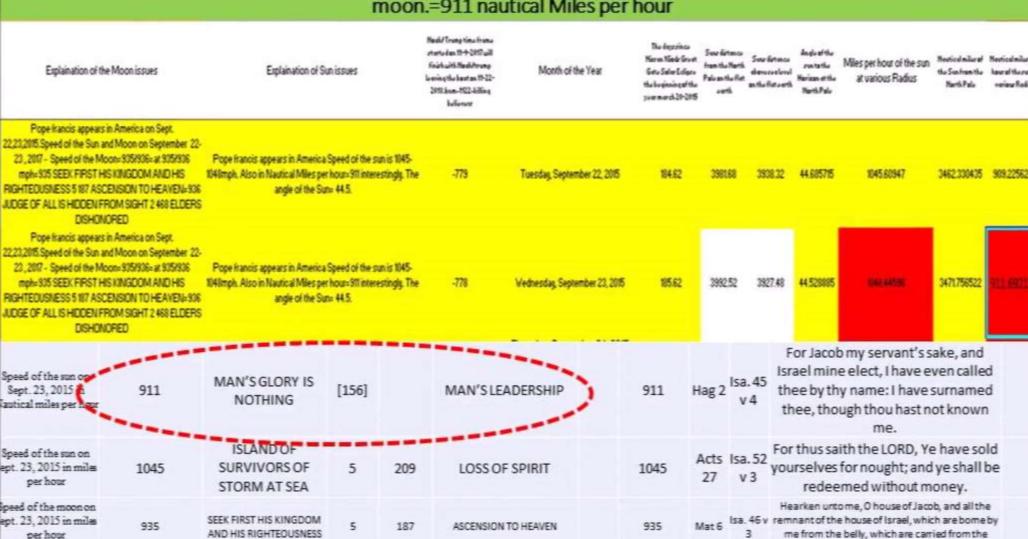

Tan of 28° = 0.5317

Cos of 28° = 0.8829

Ø=28°

Leeland's' Last Day timing with Sun and Moon speeds added for emphasis

Sept. 23, 2015
Pope Francis False Prophet appears in America.

Speed of the Sun in Nautical Miles is 911nmph. BNMs is Man's Glory is

Nothing / Man's Leadership

Speed of the Sun and Moon on "Sept. 23, 2015 Pope Francis False Prophet appears in America Speed of the sun is 1045-1048mph. Also in Nautical Miles per hour=911 interestingly. Bnms teach SEEK FIRST HIS KINGDOM AND HIS RIGHTEOUSNESS. JUDGE OF ALL IS HIDDEN FROM SIGHT. See how that is verified by the speeds of the sun and the moon.=911 nautical Miles per hour

Leeland's' Last Day timing with Sun and Moon speeds added for emphasis

Sept. 22-23, 2017 — Sun Clad Woman sign 9-22 Start of Tribulation. Speed of the Sun 911 nmph = BNM is Man's Glory is Nothing / Man's Leadership

be remembered, nor come into mind.

Speed of the Sun and Moon on September 22-23, 2017 - Sun Clad Woman sign 9-22 Start of Tribulation . See how that is verified by the speeds of the sun and the moon. Note speed=1048 mph but that converts to 911NMPH (the Flat earth is 49780 miles and that converts to 43,286.4 The globe sun size in dia. And radius what a lie it is actually 33 miles in dia. ) If you can not smell the deception you have your nose plugged.