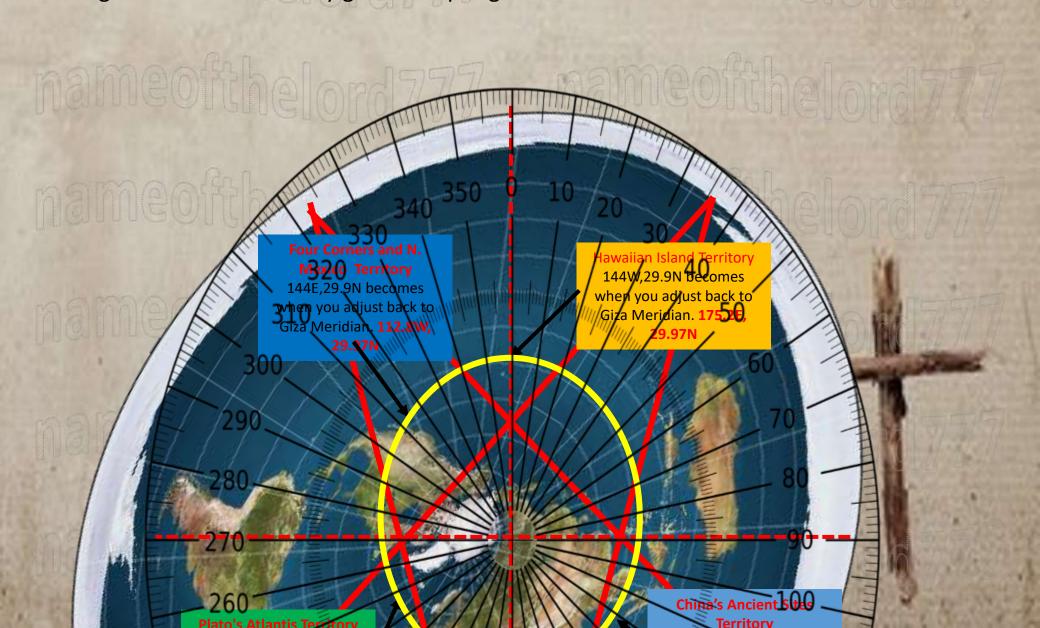

# Proportional analysis on Giza Pyramid as it relates to the Flat earth longitude and latitudes