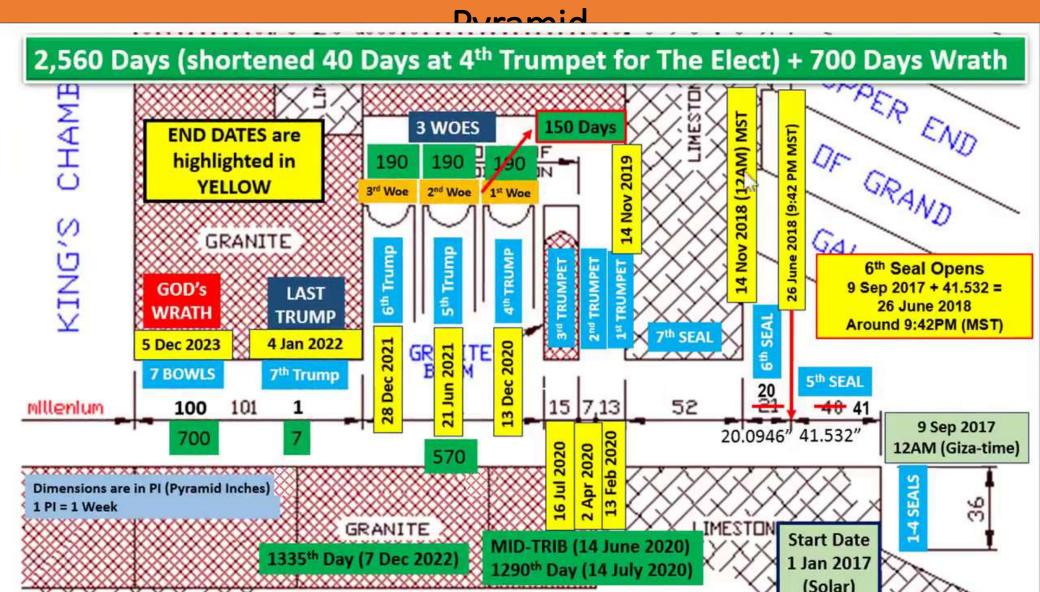

### Enoch Calendar Necessary to Understand the Last Days!!!

Two rapture dates ie 144,000 after the final Blood Moon on 1-21-2019 and then the Final Great Multitude rapture on (12-28-2021 but maybe has more to do with the abomination that makes desolate setup on 11-11-2021