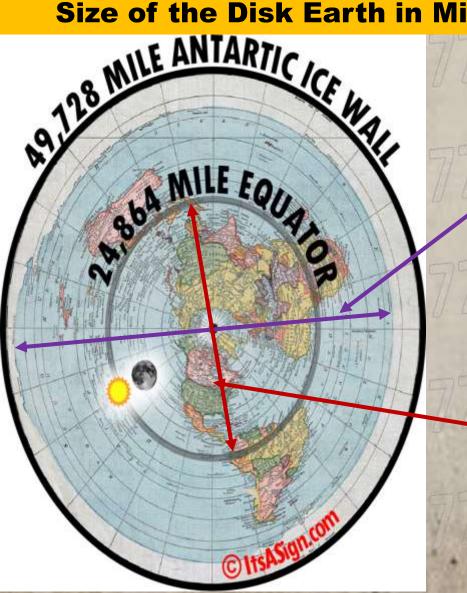

## FlatearthisGodsFootstool.com Flat Earth Analysis Relating to Prophecy

Size of the Disk Earth in Miles=15,828 Flat Earth Units(Miles)

The Diameter through the North Pole from Antarctica Ice wall and Across=15,828 Miles

The Diameter through the North Pole of the Equator on the Flat Earth Model =7,914 Miles

Revelation 3:12 Him that overcometh will I make a pillar in the temple of my God, and he shall go no more out: and I will write upon him the name of my God, and the name of the city of my God, which is new Jerusalem, which cometh down out of heaven from