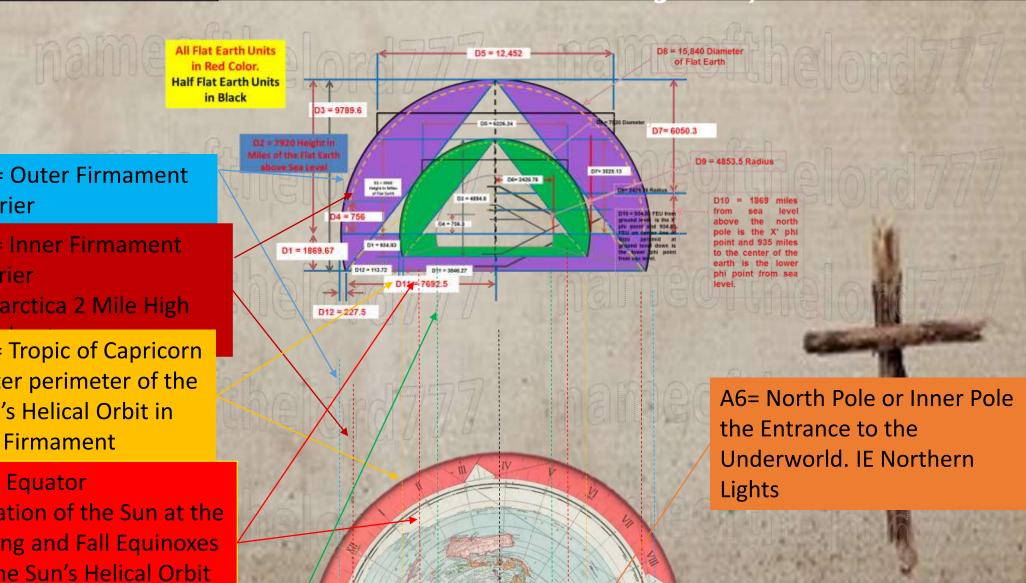

## FlatearthisGodsFootstool.com Flat Earth Analysis Relating to Prophecy

Size of the Disk Earth in Miles=15,828 Flat Earth Units(Miles)

The Diameter through the North Pole from Antarctica Ice wall and Across=15,828 Miles

The Diameter through the North Pole of the Equator on the Flat Earth Model =7,914 Miles

Revelation 3:12 Him that overcometh will I make a pillar in the temple of my God, and he shall go no more out: and I will write upon him the name of my God, and the name of the city of my God, which is new Jerusalem, which cometh down out of heaven from