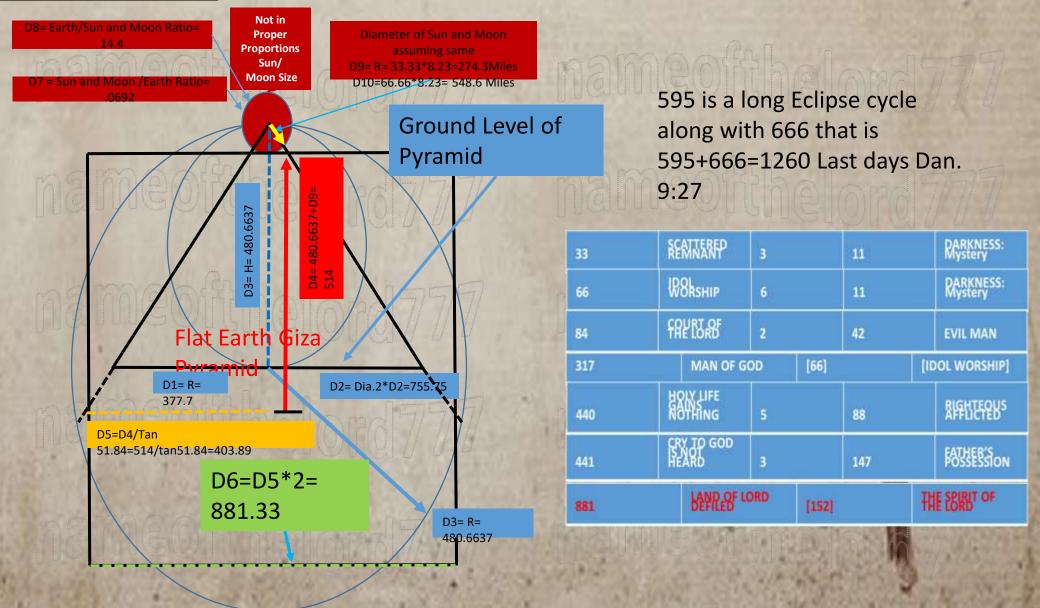

#### ITS SHAPE DEFINES THE GEOMETRY OF THE GREAT PYRAMID

DECODING THE STONE MESSAGE

881 in flat earth

## Calculating the Size of the Moon and Sun Assuming The Bottom of X' Point defines the Length of the Square= 881.33 to the Bottom of the Moon and Sun Results in 66.66 Mile Diameter!!!

Confirmation of Gods design is Universal: D3=594 when changed to Years is a Major Eclipse Cycles are (18,36,70,594,666,1260Years) of the Sun and moon as they rotate in the Firmament. When added to the other Major eclipse cycle of 666 years=1260 years and that is Gods Mystery Number of the End Times. Just Like the temple Mount where distances equate to years here the Design Boss circle is