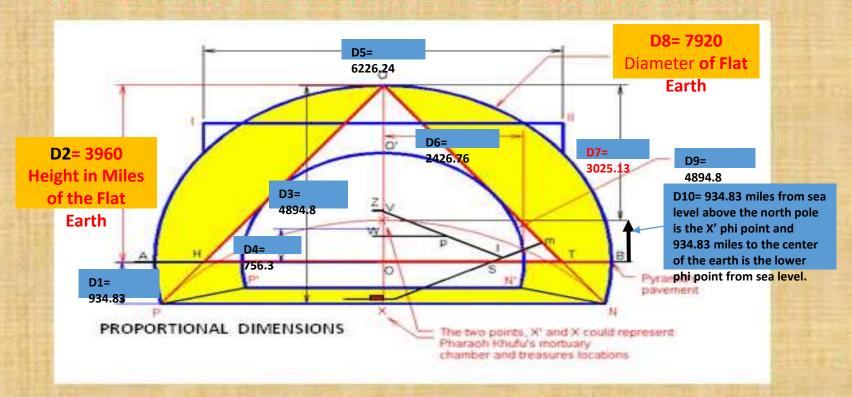

#### The Construction of the Giza Pyramid with a 280 Royal Egyptian Cubit in Height!!!

Data for Flat Earth P Measurements

# The Construction of the Giza Pyramid with a 280 Royal Egyptian Cubit in Height!!!

#### Data for Flat Earth P Measurements

THE "STONE MESSAGE"

CALLED A "CONSTRUCTION BOSS", IN THE ANTECHAMBER

#### ITS SHAPE DEFINES THE GEOMETRY OF THE GREAT PYRAMID

DECODING THE STONE MESSAGE

881 in flat earth