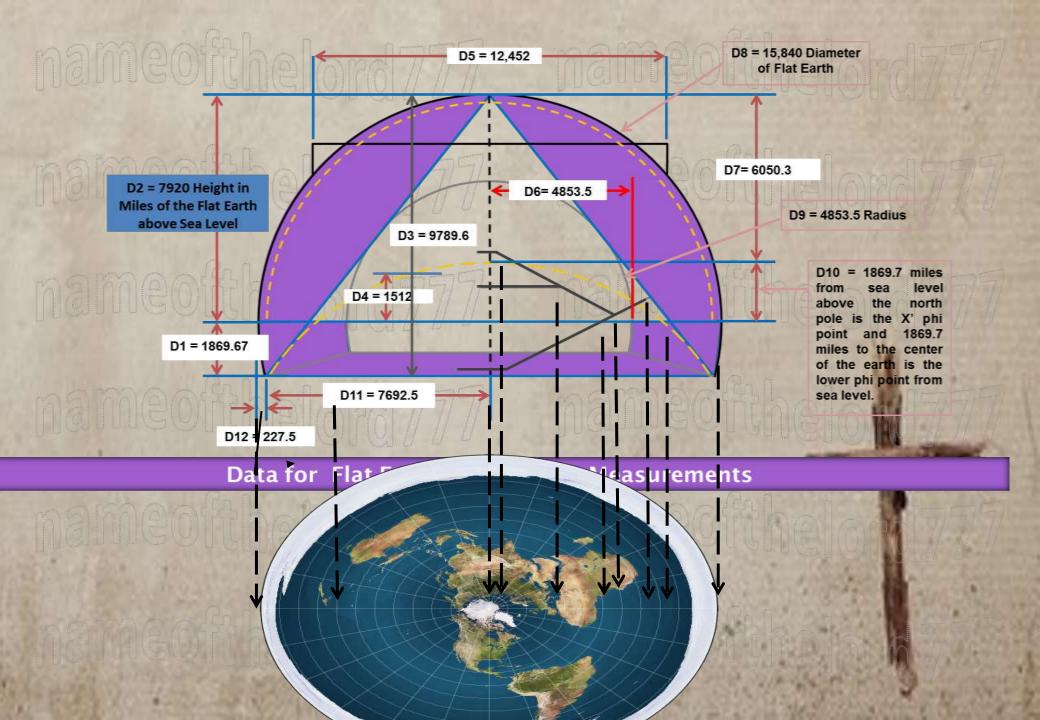

### Data for Flat Earth Layout-7920

THE "STONE MESSAGE"
CALLED A "CONSTRUCTION BOSS", IN THE ANTECHAMBER

ITS SHAPE DEFINES THE GEOMETRY OF THE GREAT PYRAMID

DECODING THE STONE MESSAGE

#### Data for Flat Earth P Measurements

THE "STONE MESSAGE"

CALLED A "CONSTRUCTION BOSS", IN THE ANTECHAMBER

#### ITS SHAPE DEFINES THE GEOMETRY OF THE GREAT PYRAMID

DECODING THE STONE MESSAGE

881 in flat earth