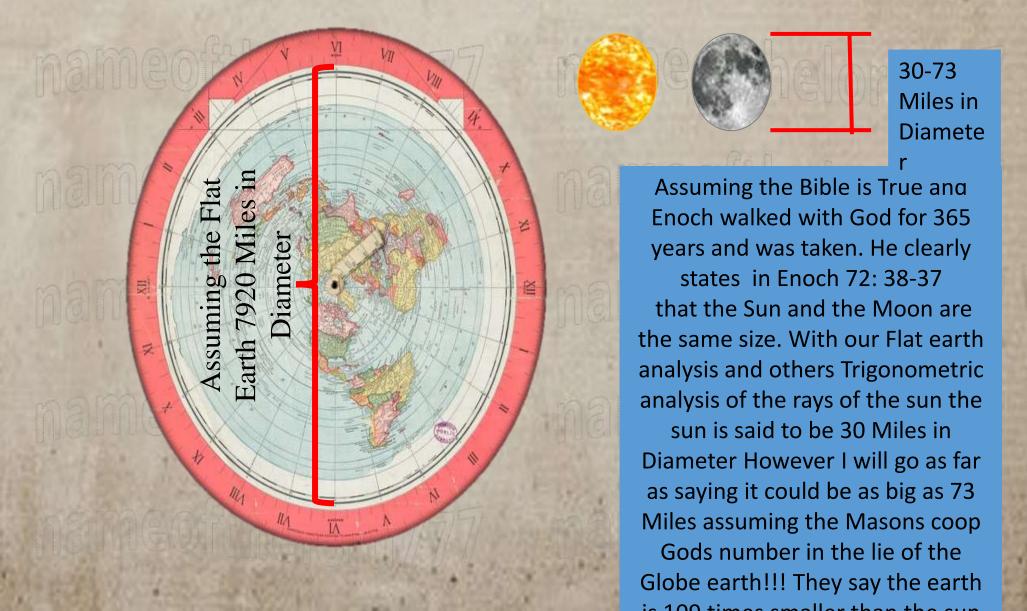

### Sun and the Moon Approx. 28 -66 Miles Diameter

## Calculating the Size of the Moon and Sun Assuming The Bottom of X' Point defines the Length of the Square= 881.33 to the Bottom of the Moon and Sun Results in 66.66 Mile Diameter!!!