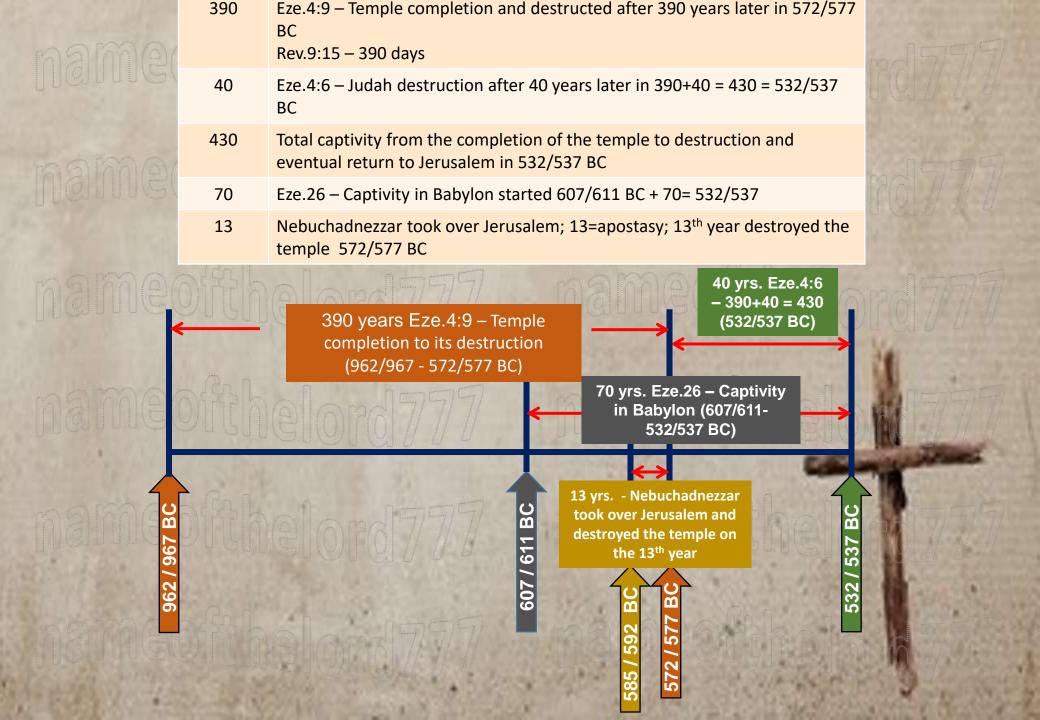

# Thanks to Mark H. Lane's wisdome on the Bible Numbers for Life(Biblenumbersforlife.com)

Number 577 = 5777 = 2017 SECOND COMING OF CHRIST Number 578 = 5778 = 2018 REBORN PEOPLE REIGN

Number 579 =5779=2019 CITY OF THE LORD PURIFIED

Number 580 =5780=2020 CONDEMNED PRISONERS SET FREE

Number 581 =5781=2021 =5781=2021 ALL SIN FORGIVEN

THEME 46 - RESTORED LIFE (RENEWAL OF ALL THINGS)

Number 582 =5782=2022 EARTH IS A PARADISE

Mark H. Lane