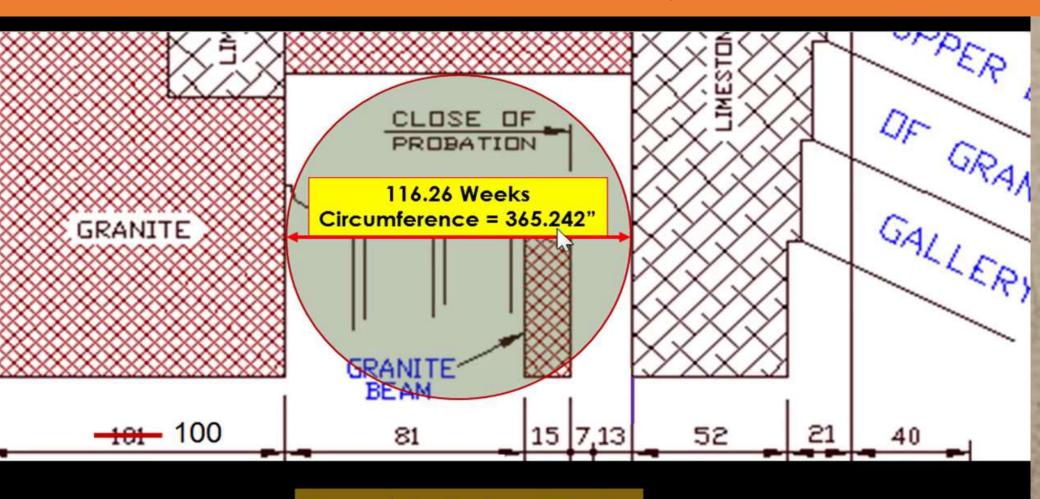

xth angel sounded, and I heard a voice from the **four horns** of the golden altar which is before God,



## Key to Jehoiada = Giza Connecting to Leelands key of Jehoiada



nameofthelord777 nameofthelord777

Mystery of the Garden of Eden

nameoffhelord777
nameoffhelord777
nameoffhelord777



### Flat Earth Analysis Relating to All Ages!!!

31,104 AM ( 29,088 BC





### Mercator Map (1569 AD)

he Sun and Moon a





Satans B-day Oct. 31,2024 Halloween God's timing is perfect Just in ti

### Enoch Calendar Necessary to Understand the Last Days!!!





Two rapture dates ie 144,000 after the final Blood Moon on 1-21-2019 and then the Final Great Multitude rapture on (12-28-2021 but maybe has more to do with the abomination that makes desolate setup on 11-11-2021





### 116.26=365.242/pi



Enoch's Solar Circle



### Connection to Leelands Key to Jehoiada study to the Giza



# Proportional analysis on Giza Pyramid as it relates to the Flat earth longitude and latitudes



## Job 37:18 Hast thou with him spread out the sky, which is strong, and as a molten looking glass?

#### **Volume and width Calculations of the Firmament**





# Samuel Laboy Designer of the Giza Perfect Symbol and its Application to the Nameofthelord777 Ministry Flat Earth Perfect Design Boss Just in Time for the Return of Jesus!!!

The Giza Pyramid Design is Our Blue Print to the Flat Earth Design and the Understanding to Jesus Imminent Return!!!



For those that want more information Google Samuel Laboy's Giza Pyramid Design and you will get the details. However if you allow me the liberty of just