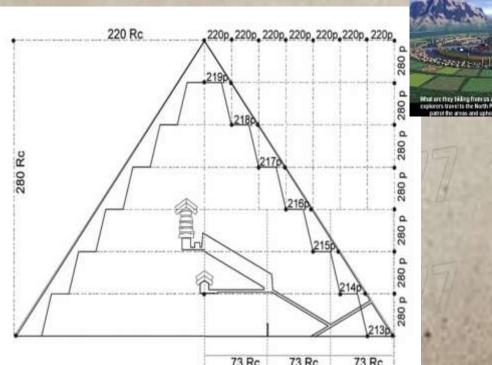

## This will show the "Design Boss for the Giza Pyramid" in Feet, Sacred Cubits, Royal Cubits and ALL NEW FLAT EARTH DESIGN MILES?

Angles of the auxiliary circle match with the ascending and descending passage angle of the Giza Pyramid with the slope of 1:2 as stated in the perfect symbol developed by Laboy. In our Flat Earth Design Never before done we assume this is the Logical Location for the outside wall that makes up one of four corners on the Footstool so often referred to of the Earth. Therefore the Side of the Box from the North Pole creating the one side of the FootStool!!! All

### Data for Flat Earth Layout-7920

THE "STONE MESSAGE"
CALLED A "CONSTRUCTION BOSS", IN THE ANTECHAMBER

ITS SHAPE DEFINES THE GEOMETRY OF THE GREAT PYRAMID

DECODING THE STONE MESSAGE