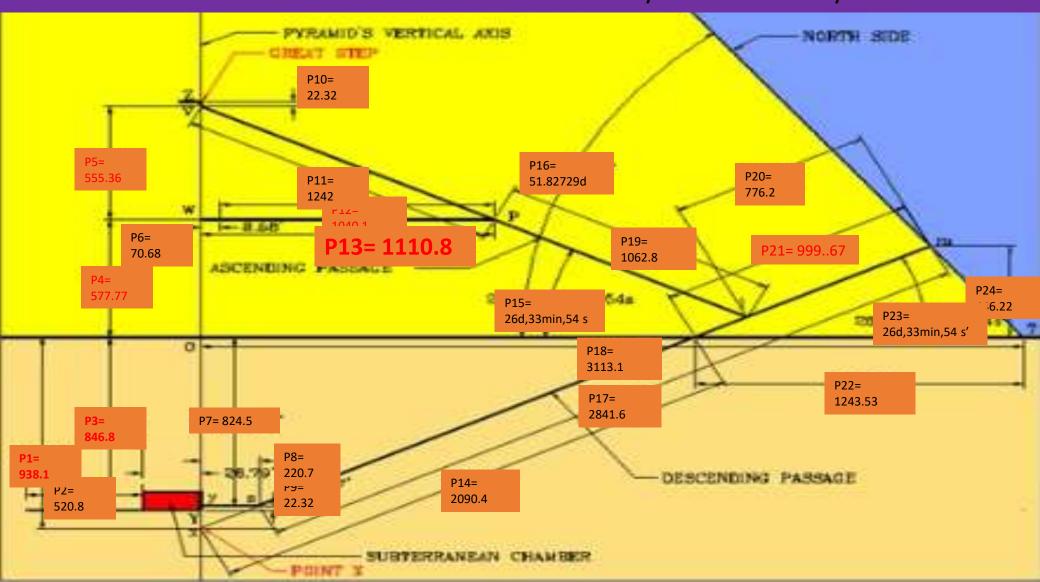

#### The Construction of the Giza Pyramid with a 280 Royal Egyptian Cubit in Height!!!

Data for Flat Earth P Measurements

## This will show the "Design Boss for the Giza Pyramid" in Feet, Sacred Cubits, Royal Cubits and ALL NEW FLAT EARTH DESIGN MILES?

Angles of the auxiliary circle match with the ascending and descending passage angle of the Giza Pyramid with the slope of 1:2 as stated in the perfect symbol developed by Laboy. In our Flat Earth Design Never before done we assume this is the Logical Location for the outside wall that makes up one of four corners on the Footstool so often referred to of the Earth. Therefore the Side of the Box from the North Pole creating the one side of the FootStool!!! All