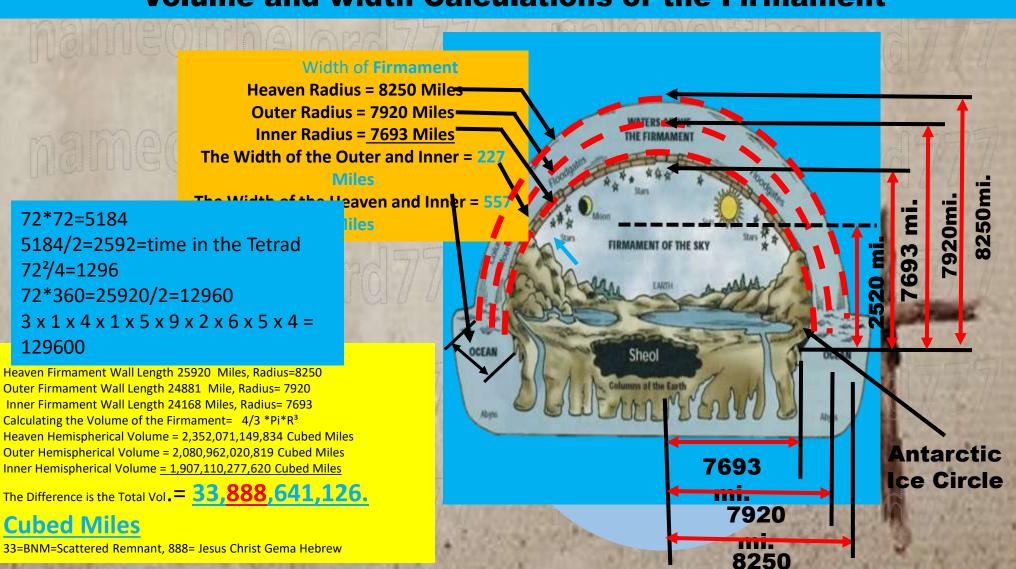

#### **Volume and width Calculations of the Firmament**

#### **Volume and width Calculations of the Firmament**

Kings & Priests in Order of Meichizedek –

2 Oaths Abram-David=he is both king and priest= Jupiter and the sun clad woman= Jesus= gestation time period=294 days=melchizedeck in gematria=294 24\*12=288+6=294, 6