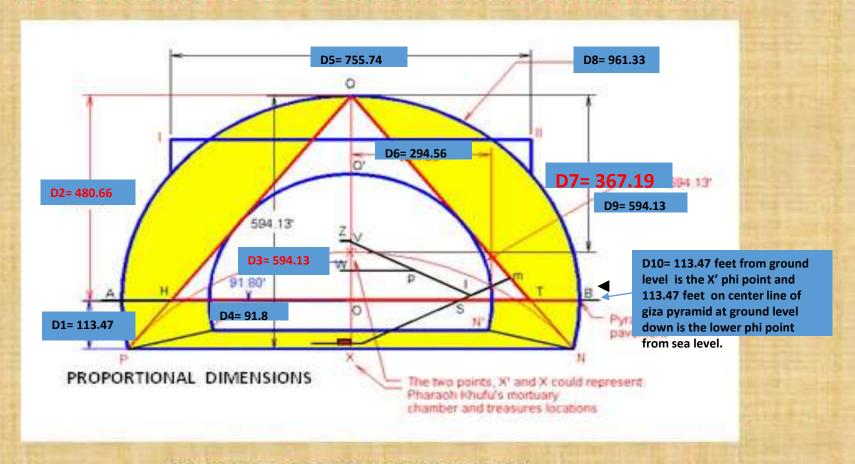

# The Construction of the Giza Pyramid with a 480.6637feet in Height!!!

#### Feet Measurements For Giza Pyramid

THE "STONE MESSAGE"
CALLED A "CONSTRUCTION BOSS", IN THE ANTECHAMBER

#### ITS SHAPE DEFINES THE GEOMETRY OF THE GREAT PYRAMID

DECODING THE STONE MESSAGE

Confirmation of Gods design is Universal: D3=594 when changed to Years is a Major Eclipse Cycles are (18,36,70,594,666,1260Years) of the Sun and moon as they rotate in the Firmament. When added to the other Major eclipse cycle of 666 years=1260 years and that is Gods Mystery Number of the End Times. Just Like the temple Mount where distances equate to years here the Design Boss circle is