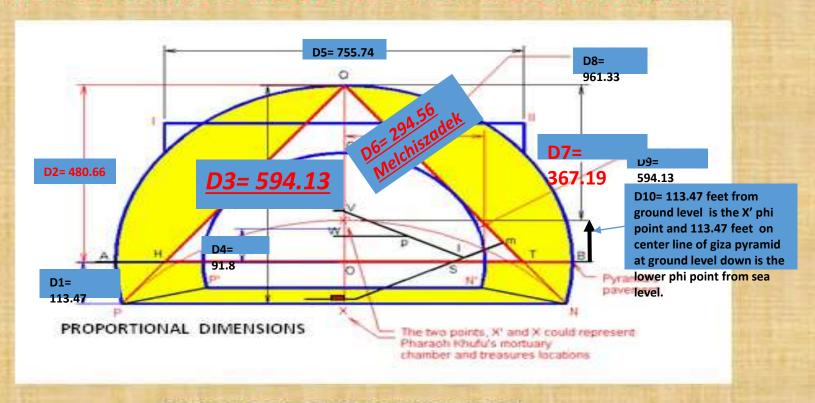

Leelands 294 Melchiszadek is the Tribe of Zadok the tribe that Jesus Came from the mystery 15<sup>th</sup> tribe and his 288+6 being man number= gematria of Melchiszadek=294 figures prominently in the Giza Pyramid

#### DECODING THE STONE MESSAGE

294.56 feet/480.6637= 618 = 1-phi =1.618-1=.618 which happens to be the Ratio of all of Natures growth = phi and small phi...

Confirmation of Gods design is Universal: D3=594 when changed to Years is a Major Eclipse Cycles are (18,36,70,594,666,1260Years) of the Sun and moon as they rotate in the Firmament. When added to the other Major eclipse cycle of 666 years=1260 years and that is Gods Mystery Number of the End Times. Just Like the temple Mount where distances equate to years here the Design Boss circle is

Leelands 294 Melchiezedek is the Tribe of Zadok the tribe that Jesus Came from the mystery 15<sup>th</sup> tribe and his 288+6 being man number= gematria of Melchiezadak=294 figures prominently in the Giza