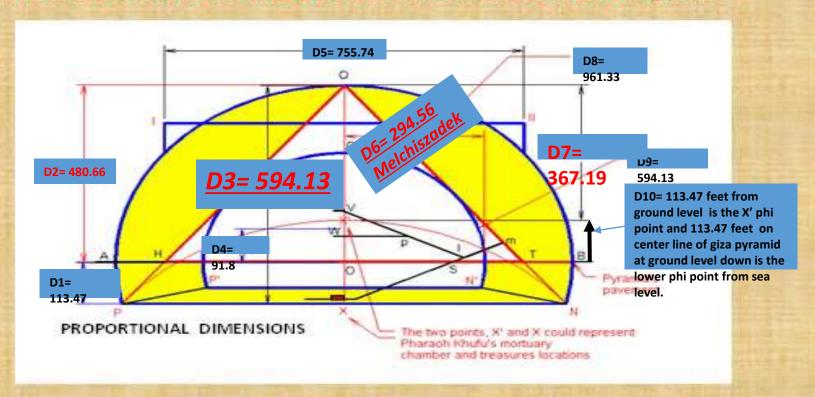

# The Construction of the Giza Pyramid with a 480.6637feet in Height!!!

#### Feet Measurements For Giza Pyramid

THE "STONE MESSAGE"
CALLED A "CONSTRUCTION BOSS", IN THE ANTECHAMBER

#### ITS SHAPE DEFINES THE GEOMETRY OF THE GREAT PYRAMID

DECODING THE STONE MESSAGE

#### DECODING THE STONE MESSAGE

294.56 feet/480.6637= 618 = 1-phi =1.618-1=.618 which happens to be the Ratio of all of Natures growth = phi and small phi...

Ratio of Melchiszadek / Gods witness and testimony giza Pyramid isa 19:19= 294.6/480.6637=.613

• If you take 88111 \* .613(294.6/480.6637)=54000 mile ie the ninth firmmanet until 10the fimament...

Confirmation of Gods design is Universal: D3=594 when changed to Years is a Major Eclipse Cycles are (18,36,70,594,666,1260Years) of the Sun and moon as they rotate in the Firmament. When added to the other Major eclipse cycle of 666 years=1260 years and that is Gods Mystery Number of the End Times. Just Like the temple Mount where distances equate to years here the Design Boss circle is