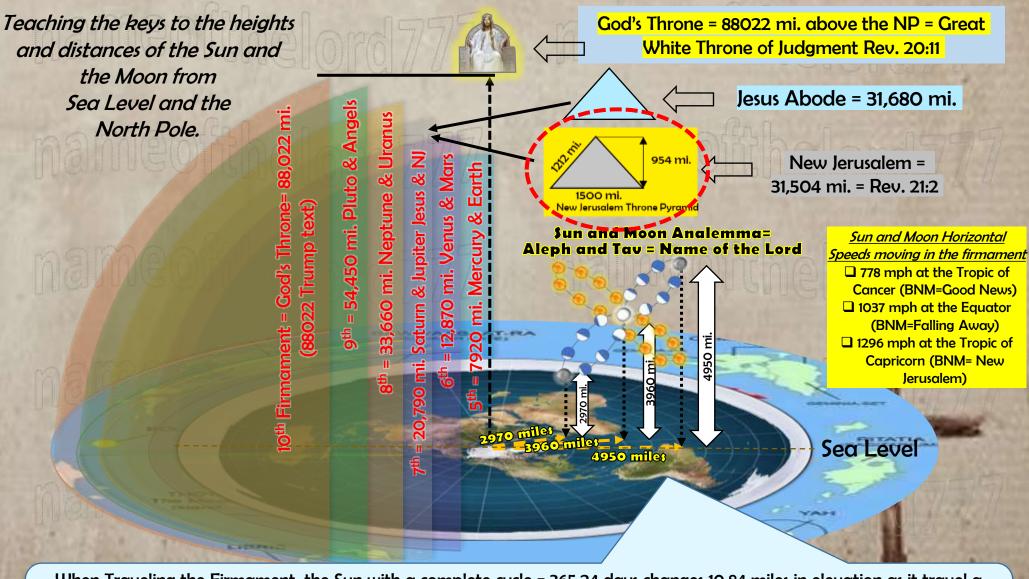

Mark Twain a mason, speaks the truth. It is easier to fool the people than convince them they have been fooled!!!

-Mark Twain

When Traveling the Firmament, the Sun with a complete cycle = 365.24 days changes 10.84 miles in elevation as it travel a Fibonacci curve crisscrossing the Moon down the firmament. The Moon creating the 14 phases changes elevation and increases by 67.05 miles a day with a complete cycle = 59.06 days. Daily snapshots from the same spot will create the Analemma. For More Details go to flatearthandthelastdaysblog.wordpress.com

### Key to Jehoiada = Snips in order of Presentation

Circle radius of New Jerusalem=2Pi R where R=954.6= 2\*(3.14159\*954.6)= 5997.9 miles if you uses Giza pi= 2\*(3.1428\*954.6)= 6000 exactly (6000 biblical years from Creation. hmmm!!!

Therefore the squares that squares the circle that makes a 6000 mile radius is simply 6000/4=1500 miles. has a

Therefore the square that squares the circle that makes a 6000 mile radius is simply 6000/4=1500miles base of new Jerusalem.

F= In Leeland's analogy is the throne of Heaven. With the four beasts surrounding it in the off center Kings Chamber. In the center is the Queens chamber of Giza...

22.22mi 954mi

New
Jerusalem=Rev.
21:2 Height=954
mi