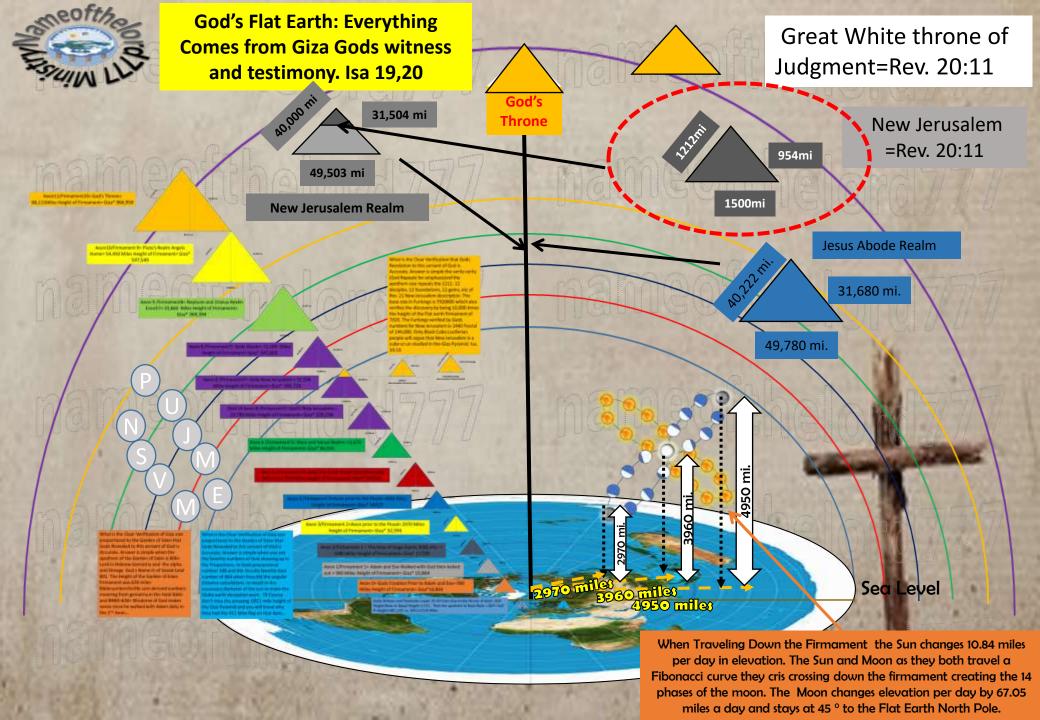

pillar at the border thereof to the LORD. (Giza Pyramid)

20 And it shall be for a sign and for a witness unto the LORD of hosts in the land of Egypt: for they shall cry unto the LORD because of the oppressors, and he shall send them a saviour, and a great one, and he shall deliver them. (See our Future studies for connection to the Last Days 2011-2019) If Mason's leave alone you can find us as This will show the "Design Boss for the Giza Pyramid" in Feet, Sacred Cubits, Royal Cubits and ALL NEW FLAT EARTH DESIGN MILES?

Mark Twain a mason, speaks the truth. It is easier to fool the people than convince them they have been fooled!!!

-Mark Twain

When Traveling the Firmament, the Sun with a complete cycle = 365.24 days changes 10.84 miles in elevation as it travel a Fibonacci curve crisscrossing the Moon down the firmament. The Moon creating the 14 phases changes elevation and increases by 67.05 miles a day with a complete cycle = 59.06 days. Daily snapshots from the same spot will create the Analemma. For More Details go to flatearthandthelastdaysblog.wordpress.com

# The Construction of the Giza Pyramid with a 480.6637feet in Height!!!

Feet Measurements For Giza Pyramid

Tesla's favorite number is 396 given to him by God see our soon releases =study on two types of people Blue Bloods and Red bloods you will see the connection. In analogy the moon is the blue blood taking energy from the flat earth ie warmer in shade during moon light and the sun si the Red Blood givi3en heat and life through photosynthesis all over the earth so in that analogy moon is 6 and sun is 3 and God is 9 sitting on his throne watching the firmament be held up by the sequence 1,2,4,5,7,8. soon to be released study.... Crazy Good so below you can clearly see on Gods revealed Flat Earth diagram that the sun travels above the equator on March 22 and sept. 22 each year and through a little Math gymnastics ok just circumference at the equator divide by 24 hours in a day we can see that the sun is traveling at 1037 mph. Biblenumbersforlife.com=mason bnm- great falling away

Ratio of Melchiszadek / Gods witness and testimony giza Pyramid isa 19:19= 294.6/480.6637=.613

• If you take 88111 \* .613(294.6/480.6637)=54000 mile ie the ninth firmmanet until 10the fimament...

### Key to Jehoiada = Snips in order of Presentation

Circle radius of New Jerusalem=2Pi R where R=954.6= 2\*(3.14159\*954.6)= 5997.9 miles if you uses Giza pi= 2\*(3.1428\*954.6)= 6000 exactly (6000 biblical years from Creation. hmmm!!!

Therefore the squares that squares the circle that makes a 6000 mile radius is simply 6000/4=1500 miles. has a

Therefore the square that squares the circle that makes a 6000 mile radius is simply 6000/4=1500miles base of new Jerusalem.

A= Purple

B= purple

New Jerusalem triangle

Circle

C= Red triangle

D= Gold is the square that squares the New Jerusalem circle

E= In Leeland's analogy the circles are the four winds of Heaven ie the 4 porters of the last days 4 carpenters etc.

F= In Leeland's analogy is the throne of Heaven. With the four beasts surrounding it in the off center Kings Chamber. In the center is the Queens chamber of Giza...

22.22mi 954mi

New
Jerusalem=Rev.
21:2 Height=954
mi

Tesla's favorite number is 396 given to him by God see our soon releases =study on two types of people Blue Bloods and Red bloods you will see the connection. In analogy the moon is the blue blood taking energy from the flat earth ie warmer in shade during moon light and the sun si the Red Blood givi3en heat and life through photosynthesis all over the earth so in that analogy moon is 6 and sun is 3 and God is 9 sitting on his throne watching the firmament be held up by the sequence 1,2,4,5,7,8. soon to be released study.... Crazy Good so below you can clearly see on Gods revealed Flat Earth diagram that the sun travels above the equator on March 22 and sept. 22 each year and through a little Math gymnastics ok just circumference at the equator divide by 24 hours in a day we can see that the sun is traveling at 1037 mph. Biblenumbersforlife.com=mason bnm- great falling away

Ratio of Melchiszadek /Gods witness and testimony giza Pyramid isa 1919=294.6/480.6637=.613

 If you take 88111 \*.613(294.6/480.6637)=54000 mile ie the ninth firmmanet until 10the fimament...