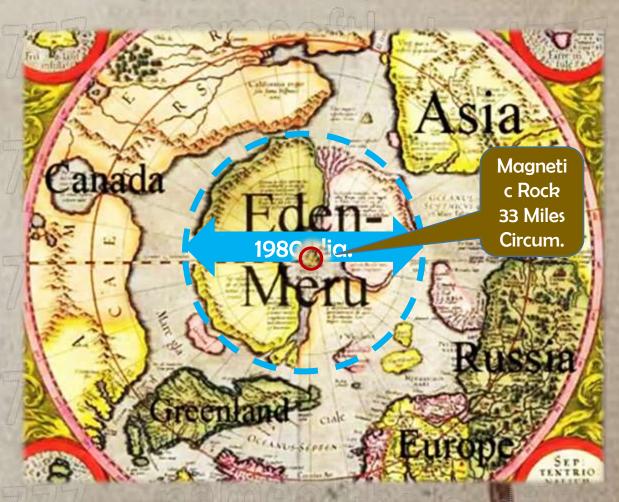

#### 1. OphirisPhilippines.com

Return of Jesus foretold clearly in the Giza Pyramid Our Premier site Honoring the King of Kings and his Return!!! Special Bonus Links to The Latest Revelations of "The God Culture and the Location of Eden, Ophir, Havilah, and Sheba all in the PHILIPPINES!!!