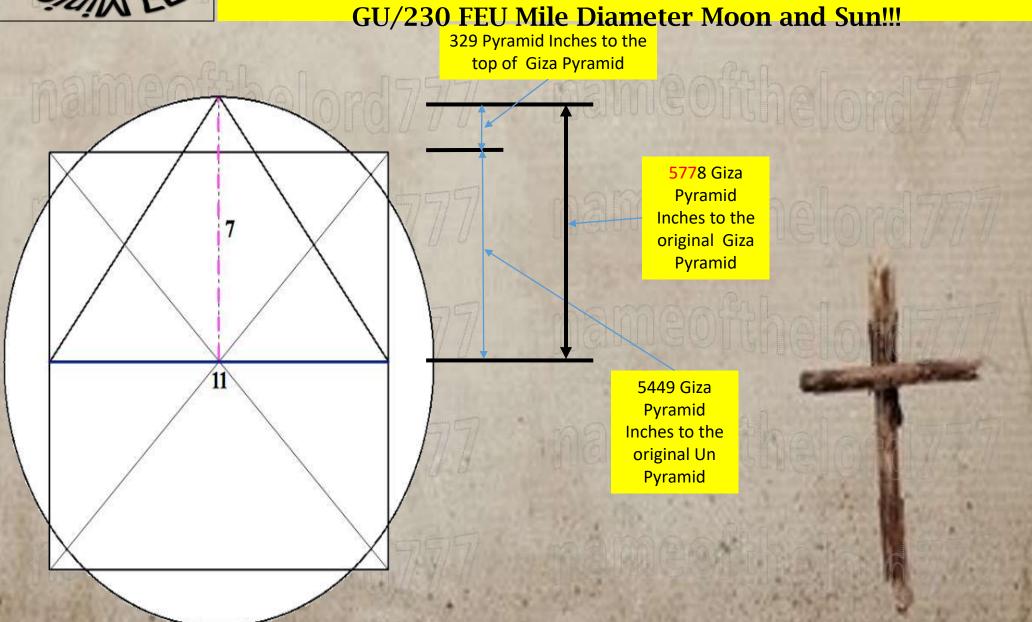

# Calculating the Size of the Moon and Sun Assuming The Bottom of X' Point defines the Length of the Square= 881.33 to the Bottom of the Moon and Sun Results in 66.66 Mile Diameter!!!

# nameofthelord777 nameoft

576ad is when the comet that abomination makes desolate in king author issues

Calculating the Size of the Moon and Sun Assuming The Bottom of X' Point defines the Length of the Square= 777.406 GU to the Bottom of the Moon and Sun Results in 28 feet GU/230 FEU Mile Diameter Moon and Sun!!!