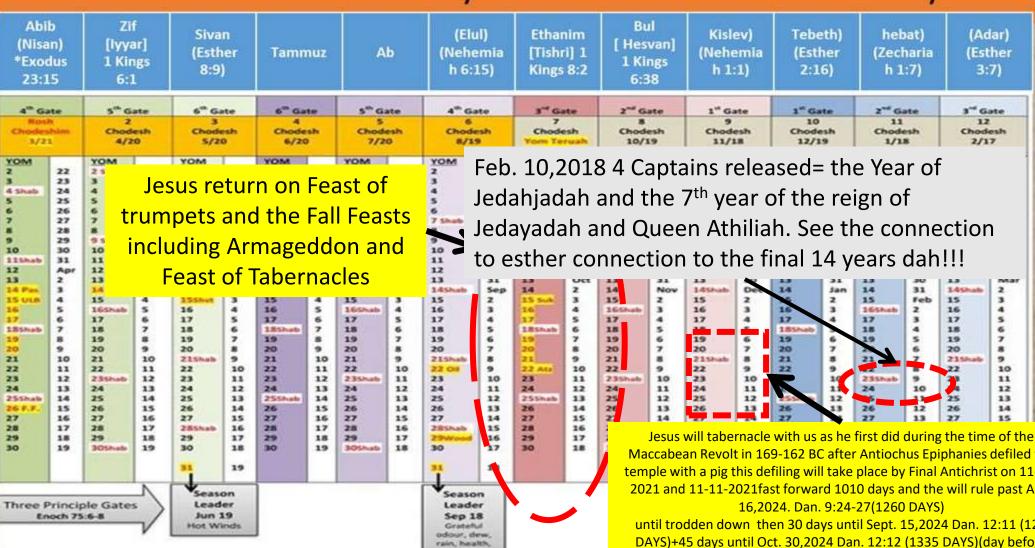

# Enoch's Last Days Calendar rediscovered in Qumran in John the Baptist / Essene Caves in 1947 by a Bedouin Shepard

#### CREATION CALENDAR

| 4 <sup>th</sup> Gate<br>7-Missen<br>3/21 |                   | 5 <sup>th</sup> Gate<br># <sub>70</sub> m<br>4/20 |               | 6 <sup>th</sup> Gate<br>95iven<br>5/20 |          | 6 <sup>th</sup> Gate<br>10-Temmuz<br>6/20 |  | 5 <sup>th</sup> Gate<br>11-Av<br>7/20 |  | 4 <sup>th</sup> Gate<br>12-ths<br>8/19                                    |                         | 3 <sup>rd</sup> Gate<br>1-Tishrei<br>Yom Teruah<br>9/19 |  | 2 <sup>rd</sup> Gate<br>2-Cheshvan<br>10/19 |  | 1" Gate<br>3-Kisev<br>11/18                                 |                         | 1 <sup>st</sup> Gate<br>4-Tevet<br>12/19 |       | 2 <sup>nd</sup> Gate |   | 3 <sup>rd</sup> Gate<br>5432<br>2/17  |         |
|------------------------------------------|-------------------|---------------------------------------------------|---------------|----------------------------------------|----------|-------------------------------------------|--|---------------------------------------|--|---------------------------------------------------------------------------|-------------------------|---------------------------------------------------------|--|---------------------------------------------|--|-------------------------------------------------------------|-------------------------|------------------------------------------|-------|----------------------|---|---------------------------------------|---------|
|                                          |                   |                                                   |               |                                        |          |                                           |  |                                       |  |                                                                           |                         |                                                         |  |                                             |  |                                                             |                         |                                          |       |                      |   |                                       |         |
|                                          | Princip<br>loch 7 | ple Gate<br>5:6-8                                 | $\Rightarrow$ | Seas<br>Lead<br>Jun :<br>Hot W         | er<br>19 |                                           |  |                                       |  | Seaso<br>Leade<br>Sep 1:<br>Gratefi<br>odour, de<br>rain, hea<br>and life | B<br>oil<br>ow,<br>ith, |                                                         |  |                                             |  | Seaso<br>Leade<br>Dec 1<br>Dew, ra<br>blight, a<br>destruct | er<br>L8<br>ain,<br>and |                                          | manne |                      | 1 | GATE<br>SHUVAH<br>IA'SHANA<br>March 2 | 4<br>AH |