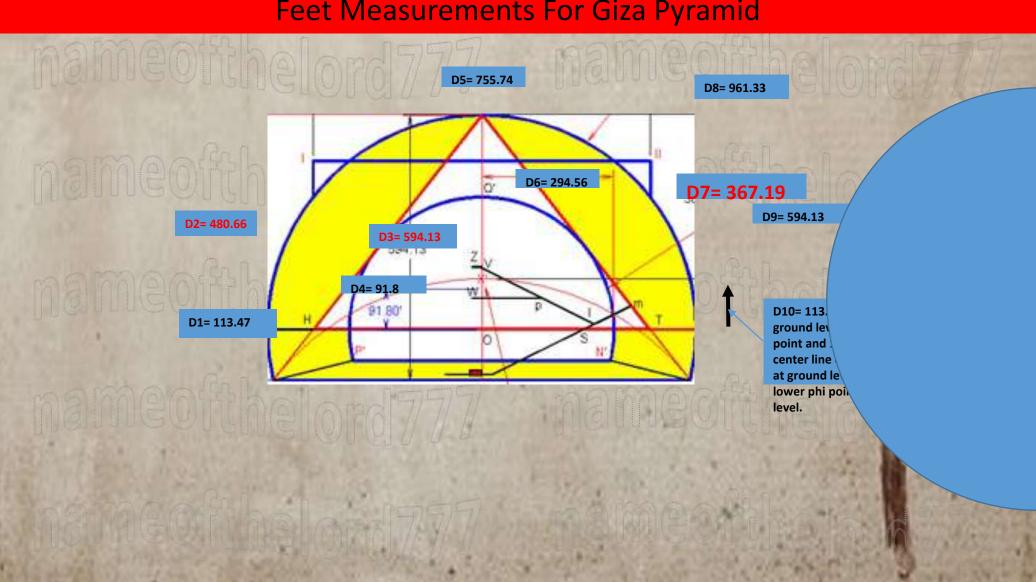

# The Construction of the Giza Pyramid with a 480.6637feet in Height!!!

#### Feet Measurements For Giza Pyramid

THE "STONE MESSAGE"

CALLED A "CONSTRUCTION BOSS", IN THE ANTECHAMBER

#### ITS SHAPE DEFINES THE GEOMETRY OF THE GREAT PYRAMID

DECODING THE STONE MESSAGE

#### ITS SHAPE DEFINES THE GEOMETRY OF THE GREAT PYRAMID

#### DECODING THE STONE MESSAGE

294.56 feet/480.6637= 618 = 1-phi =1.618-1=.618 which happens to be the Ratio of all of Natures growth = phi and small phi...