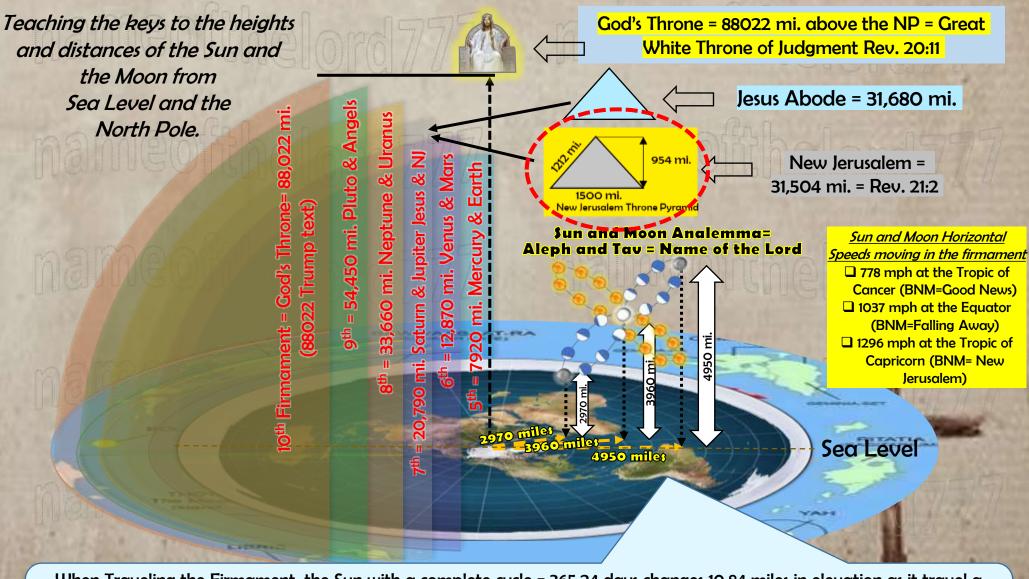

Mark Twain a mason, speaks the truth. It is easier to fool the people than convince them they have been fooled!!!

-Mark Twain

When Traveling the Firmament, the Sun with a complete cycle = 365.24 days changes 10.84 miles in elevation as it travel a Fibonacci curve crisscrossing the Moon down the firmament. The Moon creating the 14 phases changes elevation and increases by 67.05 miles a day with a complete cycle = 59.06 days. Daily snapshots from the same spot will create the Analemma. For More Details go to flatearthandthelastdaysblog.wordpress.com

# The Construction of the Giza Pyramid with a 480.6637feet in Height!!!

Feet Measurements For Giza Pyramid

Tesla's favorite number is 396 given to him by God see our soon releases =study on two types of people Blue Bloods and Red bloods you will see the connection. In analogy the moon is the blue blood taking energy from the flat earth ie warmer in shade during moon light and the sun si the Red Blood givi3en heat and life through photosynthesis all over the earth so in that analogy moon is 6 and sun is 3 and God is 9 sitting on his throne watching the firmament be held up by the sequence 1,2,4,5,7,8. soon to be released study.... Crazy Good so below you can clearly see on Gods revealed Flat Earth diagram that the sun travels above the equator on March 22 and sept. 22 each year and through a little Math gymnastics ok just circumference at the equator divide by 24 hours in a day we can see that the sun is traveling at 1037 mph. Biblenumbersforlife.com=mason bnm- great falling away

### Key to Jehoiada = Snips in order of Presentation

Circle radius of New Jerusalem=2Pi R where R=954.6= 2\*(3.14159\*954.6)= 5997.9 miles if you uses Giza pi= 2\*(3.1428\*954.6)= 6000 exactly (6000 biblical years from Creation. hmmm!!!

Therefore the squares that squares the circle that makes a 6000 mile radius is simply 6000/4=1500 miles. has a

Therefore the square that squares the circle that makes a 6000 mile radius is simply 6000/4=1500miles base of new Jerusalem.

F= In Leeland's analogy is the throne of Heaven. With the four beasts surrounding it in the off center Kings Chamber. In the center is the Queens chamber of Giza...

22.22mi 954mi

New
Jerusalem=Rev.
21:2 Height=954
mi

Tesla's favorite number is 396 given to him by God see our soon releases =study on two types of people Blue Bloods and Red bloods you will see the connection. In analogy the moon is the blue blood taking energy from the flat earth ie warmer in shade during moon light and the sun si the Red Blood givi3en heat and life through photosynthesis all over the earth so in that analogy moon is 6 and sun is 3 and God is 9 sitting on his throne watching the firmament be held up by the sequence 1,2,4,5,7,8. soon to be released study.... Crazy Good so below you can clearly see on Gods revealed Flat Earth diagram that the sun travels above the equator on March 22 and sept. 22 each year and through a little Math gymnastics ok just circumference at the equator divide by 24 hours in a day we can see that the sun is traveling at 1037 mph. Biblenumbersforlife.com=mason bnm- great falling away

Ratio of Melchiszadek /Gods witness and testimony giza Pyramid isa 1919=294.6/480.6637=.613

 If you take 88111 \*.613(294.6/480.6637)=54000 mile ie the ninth firmmanet until 10the fimament...