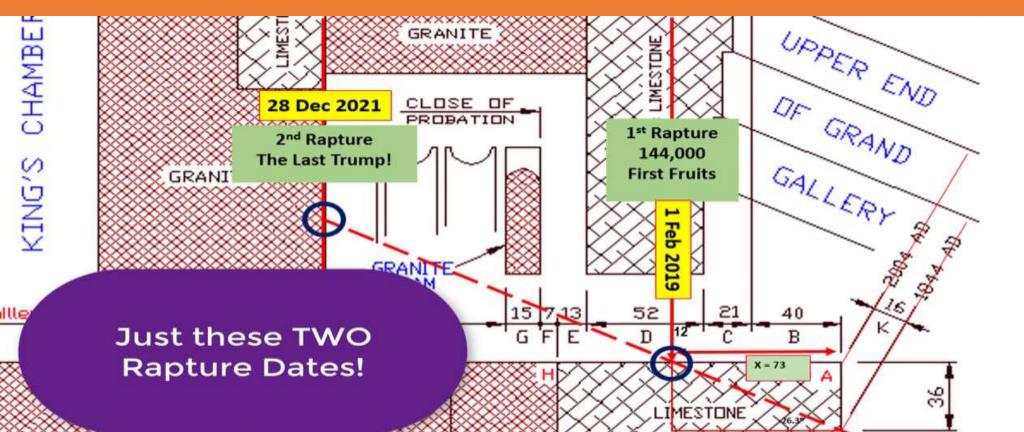

### Enoch Calendar Necessary to Understand the Last Days!!!

Two rapture dates ie 144,000 after the final Blood Moon on 1-21-2019 and then the Final Great Multitude rapture on (12-28-2021 but maybe has more to do with the abomination that makes desolate setup on 11-11-2021