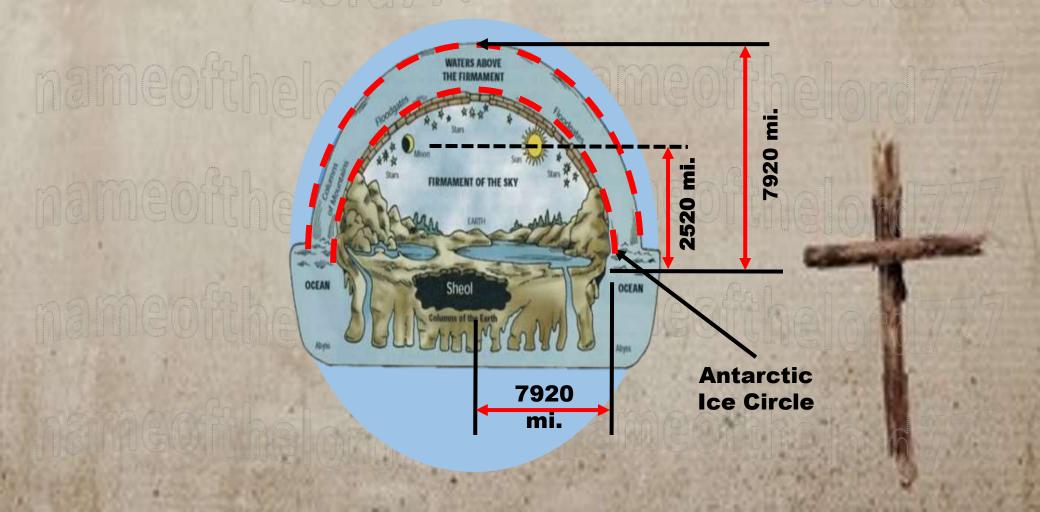

Main Web Page at Thelasttrump777.wordpresss.com and Flatearthandthelastdaysblog.wordpress.com

Genesis 1:6 And God said, Let there be a firmament in the midst of the waters, and let it divide the waters from the waters. 7 And God made the firmament, and divided the waters which were under the firmament from the waters which were above the firmament: and it was so. The Globe is one of the greatest Deceptions ever tried by Satan. (What are you believing and why Try a taste of the truth it will be bitter in your mouth than turn to honey in your heart!!!)

# Job 37:18 Hast thou with him spread out the sky, which is strong, and as a molten looking glass?

## Job 37:18 Hast thou with him spread out the sky, which is strong, and as a molten looking glass?