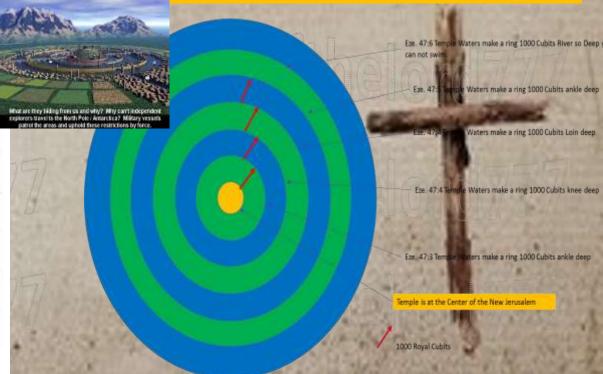

### New Jerusalem Model was the Giza Pyramid!!!Pyramid 3=111

From the top View of the Giza Pyramid. If you draw Concentric Rings that Line up with the Various Layers of construction of the Giza Pyramid Amazingly this lines up the Eze. 47 Description of the Millennial Temple!!!

Stop waiting for Eze. 47 temple to be built and start watching and praying for Jesus soon and early Return we believe is Sept. 23, 2017 or there after.... Rev. 12:1 Sun

Woman Sign in the Heavens!!!