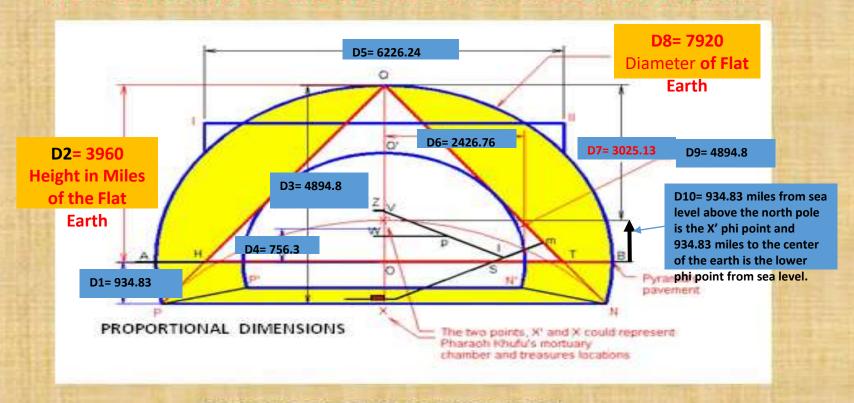

Flat Earth Measurements Units Ratio=8.24 Miles/Ft=3960Miles/480.6637feet

Nameofthelord777 Ministry
Humbly Presents for Your Edification the Rediscovered
and Revealed Information Promised in the Last days. Flat
Earth Model Designed by God!!!