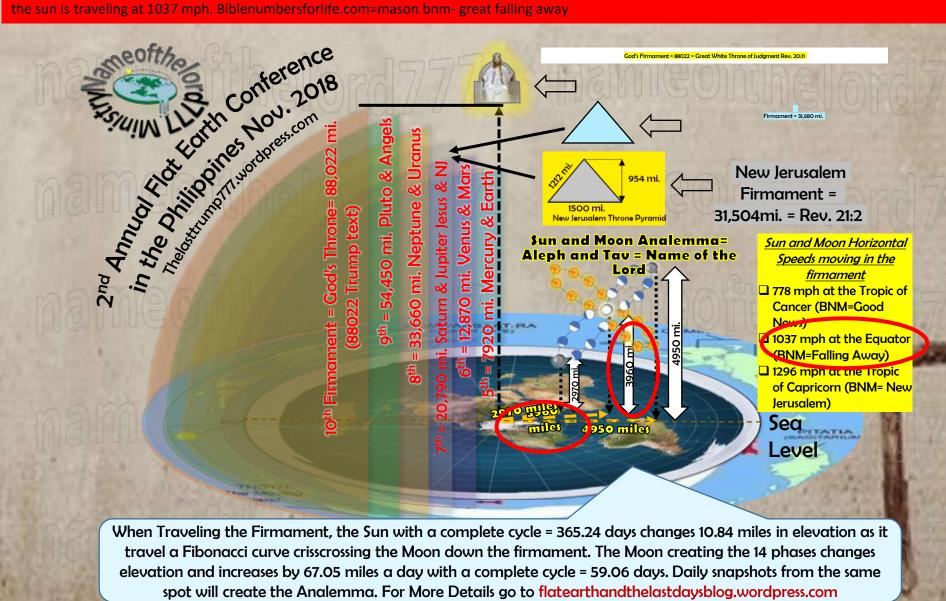

# The Construction of the Giza Pyramid with a 480.6637feet in Height!!!

Feet Measurements For Giza Pyramid

Tesla's favorite number is 396 given to him by God see our soon releases =study on two types of people Blue Bloods and Red bloods you will see the connection. In analogy the moon is the blue blood taking energy from the flat earth ie warmer in shade during moon light and the sun si the Red Blood givi3en heat and life through photosynthesis all over the earth so in that analogy moon is 6 and sun is 3 and God is 9 sitting on his throne watching the firmament be held up by the sequence 1,2,4,5,7,8. soon to be released study.... Crazy Good so below you can clearly see on Gods revealed Flat Earth diagram that the sun travels above the equator on March 22 and sept. 22 each year and through a little Math gymnastics ok just circumference at the equator divide by 24 hours in a day we can see that the sun is traveling at 1037 mph. Biblenumbersforlife.com=mason bnm- great falling away

Tesla's favorite number is 396 given to him by God see our soon releases =study on two types of people Blue Bloods and Red bloods you will see the connection. In analogy the moon is the blue blood taking energy from the flat earth ie warmer in shade during moon light and the sun si the Red Blood givi3en heat and life through photosynthesis all over the earth so in that analogy moon is 6 and sun is 3 and God is 9 sitting on his throne watching the firmament be held up by the sequence 1,2,4,5,7,8. soon to be released study.... Crazy Good so below you can clearly see on Gods revealed Flat Earth diagram that the sun travels above the equator on March 22 and sept. 22 each year and through a little Math gymnastics ok just circumference at the equator divide by 24 hours in a day we can see that the sun is traveling at 1037 mph. Biblenumbersforlife.com=mason bnm- great falling away

Mark Twain a mason, speaks the truth. It is easier to fool the people than convince them they have been fooled!!!

-Mark Twain

When Traveling the Firmament, the Sun with a complete cycle = 365.24 days changes 10.84 miles in elevation as it travel a Fibonacci curve crisscrossing the Moon down the firmament. The Moon creating the 14 phases changes elevation and increases by 67.05 miles a day with a complete cycle = 59.06 days. Daily snapshots from the same spot will create the Analemma. For More Details go to flatearthandthelastdaysblog.wordpress.com