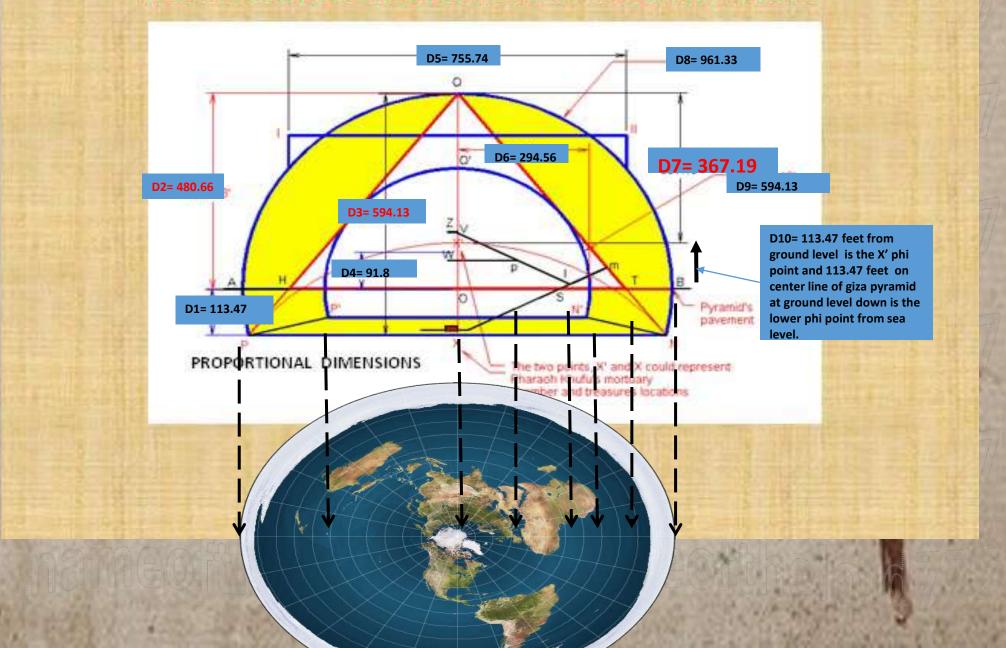

# The Construction of the Giza Pyramid with a 480.6637feet in Height!!!

#### DECODING THE STONE MESSAGE

294.56 feet/480.6637= 618 = 1-phi =1.618-1=.618 which happens to be the Ratio of all of Natures growth = phi and small phi...