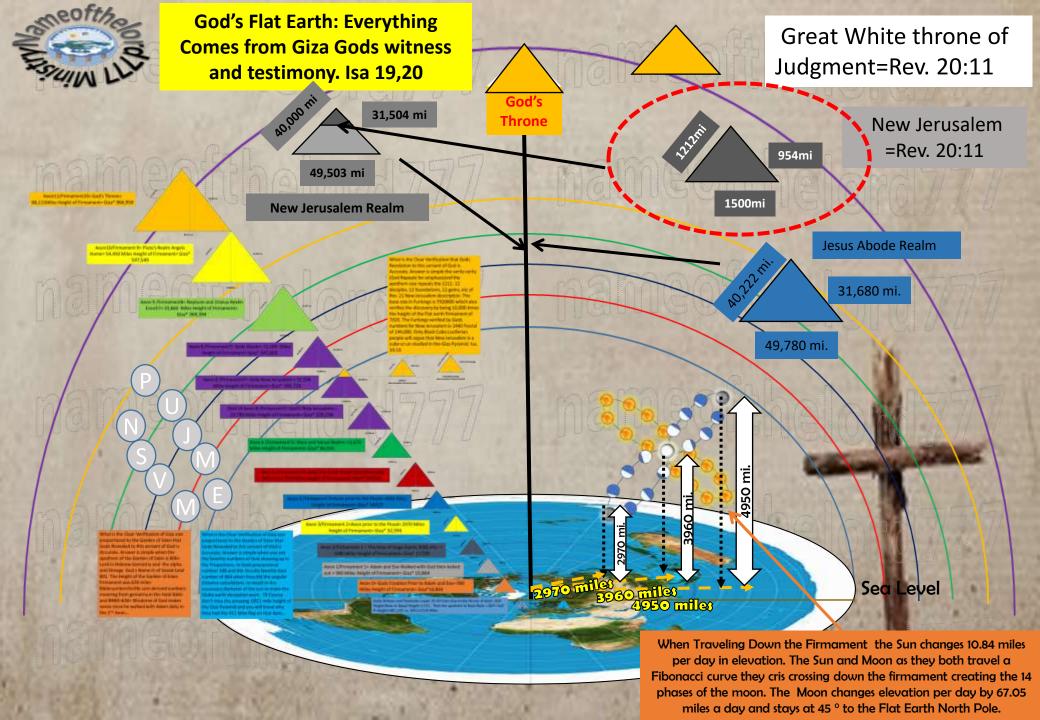

pillar at the border thereof to the LORD. (Giza Pyramid)

20 And it shall be for a sign and for a witness unto the LORD of hosts in the land of Egypt: for they shall cry unto the LORD because of the oppressors, and he shall send them a saviour, and a great one, and he shall deliver them. (See our Future studies for connection to the Last Days 2011-2019) If Mason's leave alone you can find us as This will show the "Design Boss for the Giza Pyramid" in Feet, Sacred Cubits, Royal Cubits and ALL NEW FLAT EARTH DESIGN MILES?

Mark Twain a mason, speaks the truth. It is easier to fool the people than convince them they have been fooled!!!

-Mark Twain

When Traveling the Firmament, the Sun with a complete cycle = 365.24 days changes 10.84 miles in elevation as it travel a Fibonacci curve crisscrossing the Moon down the firmament. The Moon creating the 14 phases changes elevation and increases by 67.05 miles a day with a complete cycle = 59.06 days. Daily snapshots from the same spot will create the Analemma. For More Details go to flatearthandthelastdaysblog.wordpress.com

# The Construction of the Giza Pyramid with a 480.6637feet in Height!!!

Feet Measurements For Giza Pyramid

Tesla's favorite number is 396 given to him by God see our soon releases =study on two types of people Blue Bloods and Red bloods you will see the connection. In analogy the moon is the blue blood taking energy from the flat earth ie warmer in shade during moon light and the sun si the Red Blood givi3en heat and life through photosynthesis all over the earth so in that analogy moon is 6 and sun is 3 and God is 9 sitting on his throne watching the firmament be held up by the sequence 1,2,4,5,7,8. soon to be released study.... Crazy Good so below you can clearly see on Gods revealed Flat Earth diagram that the sun travels above the equator on March 22 and sept. 22 each year and through a little Math gymnastics ok just circumference at the equator divide by 24 hours in a day we can see that the sun is traveling at 1037 mph. Biblenumbersforlife.com=mason bnm- great falling away

Ratio of Melchiszadek / Gods witness and testimony giza Pyramid isa 19:19= 294.6/480.6637=.613

• If you take 88111 \* .613(294.6/480.6637)=54000 mile ie the ninth firmmanet until 10the fimament...

### Key to Jehoiada = Snips in order of Presentation

Circle radius of New Jerusalem=2Pi R where R=954.6= 2\*(3.14159\*954.6)= 5997.9 miles if you uses Giza pi= 2\*(3.1428\*954.6)= 6000 exactly (6000 biblical years from Creation. hmmm!!!

Therefore the squares that squares the circle that makes a 6000 mile radius is simply 6000/4=1500 miles. has a

Therefore the square that squares the circle that makes a 6000 mile radius is simply 6000/4=1500miles base of new Jerusalem.

A= Purple

B= purple

New Jerusalem triangle

Circle

C= Red triangle

D= Gold is the square that squares the New Jerusalem circle

E= In Leeland's analogy the circles are the four winds of Heaven ie the 4 porters of the last days 4 carpenters etc.

F= In Leeland's analogy is the throne of Heaven. With the four beasts surrounding it in the off center Kings Chamber. In the center is the Queens chamber of Giza...

22.22mi 954mi

New
Jerusalem=Rev.
21:2 Height=954
mi

## This will show the "Design Boss for the Giza Pyramid" in Feet, Sacred Cubits, Royal Cubits and ALL NEW FLAT EARTH DESIGN MILES?

Angles of the auxiliary circle match with the ascending and descending passage angle of the Giza Pyramid with the slope of 1:2 as stated in the perfect symbol developed by Laboy. In our Flat Earth Design Never before done we assume this is the Logical Location for the outside wall that makes up one of four corners on the Footstool so often referred to of the Earth. Therefore the Side of the Box from the North Pole creating the one side of the FootStool!!! All

Ratio of Melchiszadek /Gods witness and testimony giza Pyramid isa 1919=294.6/480.6637=.613

 If you take 88111 \*.613(294.6/480.6637)=54000 mile ie the ninth firmmanet until 10the fimament...