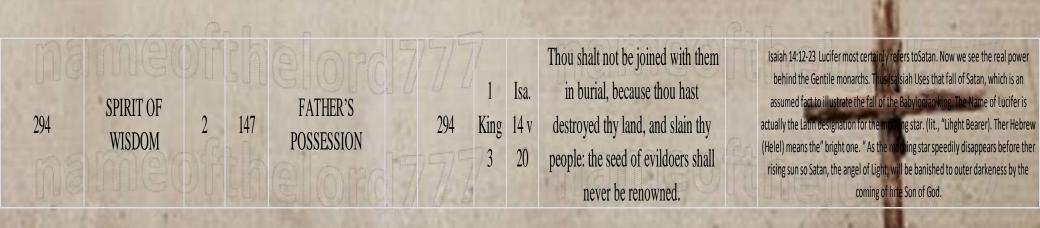

Leelands 294 Melchiszadek is the Tribe of Zadok the tribe that Jesus Came from the mystery 15<sup>th</sup> tribe and his 288+6 being man number= gematria of Melchiszadek=294 figures prominently in the Giza Pyramid

Leelands 294 Melchiezedek is the Tribe of Zadok the tribe that Jesus Came from the mystery 15<sup>th</sup> tribe and his 288+6 being man number= gematria of Melchiezadak=294 figures prominently in the Giza