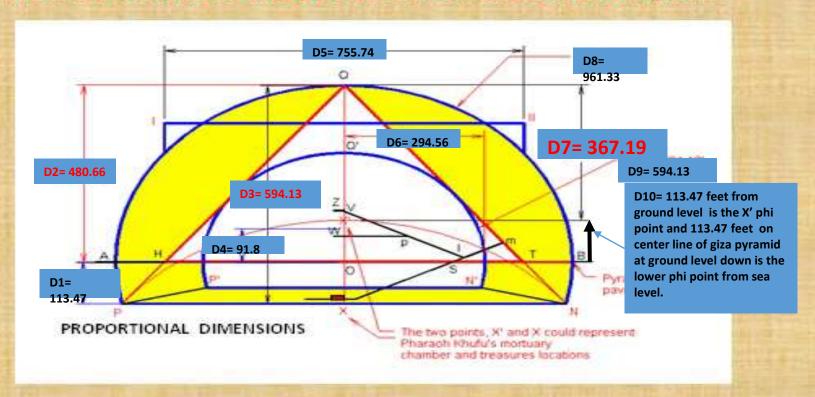

#### DECODING THE STONE MESSAGE

294.56 feet/480.6637= 618 = 1-phi =1.618-1=.618 which happens to be the Ratio of all of Natures growth = phi and small phi...

Ratio of Melchiszadek /Gods witness and testimony giza Pyramid isa 1919=294.6/480.6637=.613

 If you take 88111 \*.613(294.6/480.6637)=54000 mile ie the ninth firmmanet until 10the fimament...

Ratio of Melchiszadek / Gods witness and testimony giza Pyramid isa 19:19= 294.6/480.6637=.613

• If you take 88111 \* .613(294.6/480.6637)=54000 mile ie the ninth firmmanet until 10the fimament...