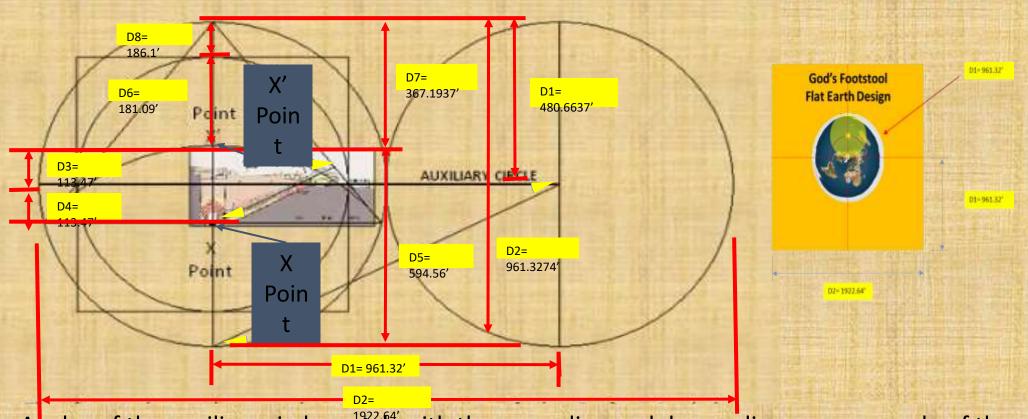

## This will show the "Design Boss for the Giza Pyramid" in Feet, Sacred Cubits, Royal Cubits and ALL NEW FLAT EARTH DESIGN MILES?

Angles of the auxiliary circle match with the ascending and descending passage angle of the Giza Pyramid with the slope of 1:2 as stated in the perfect symbol developed by Laboy. In our Flat Earth Design Never before done we assume this is the Logical Location for the outside wall that makes up one of four corners on the Footstool so often referred to of the Earth. Therefore the Side of the Box from the North Pole creating the one side of the FootStool!!! All