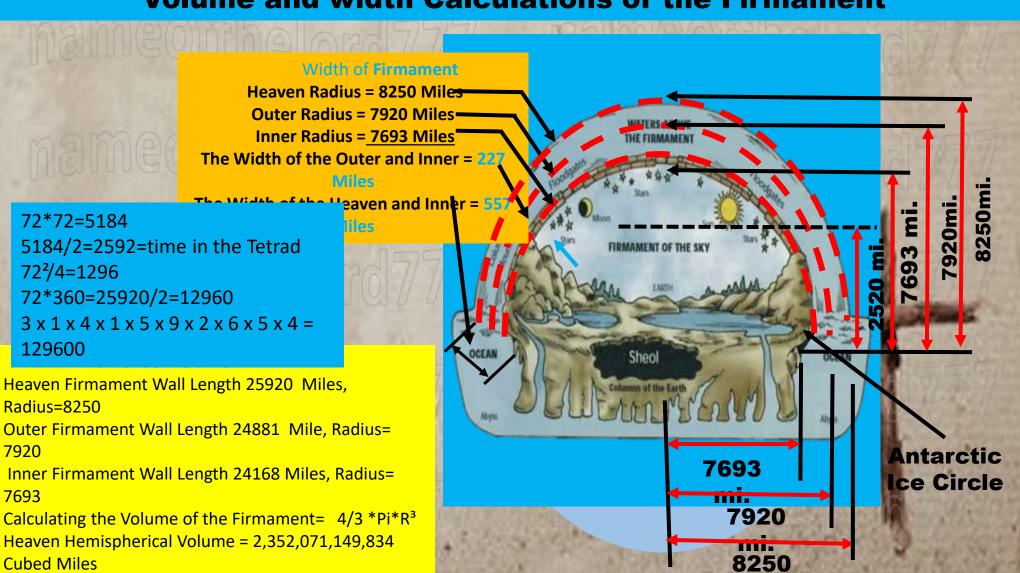

#### **Volume and width Calculations of the Firmament**

#### **Volume and width Calculations of the Firmament**

Kings & Priests in Order of Meichizedek –

2 Oaths Abram-David=he is both king and priest= Jupiter and the sun clad woman= Jesus= gestation time period=294 days=melchizedeck in gematria=294 24\*12=288+6=294, 6