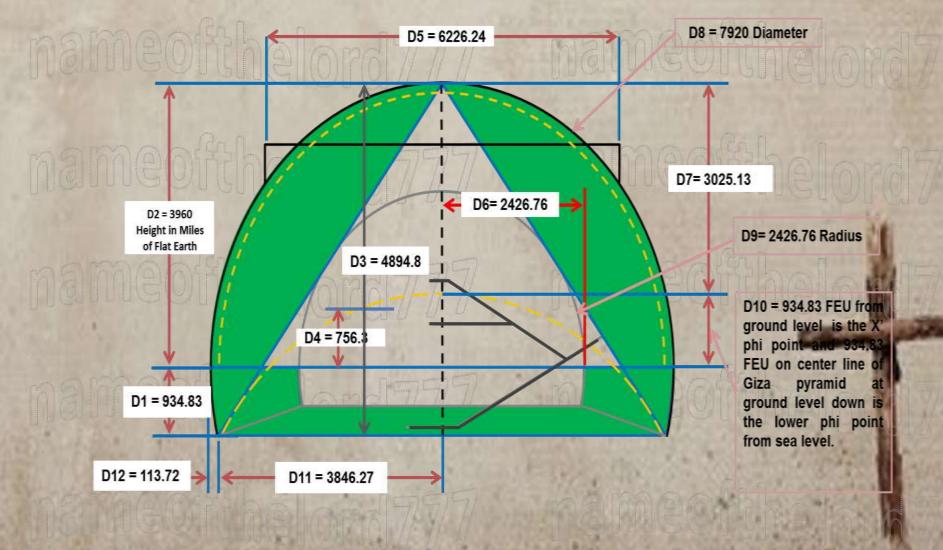

#### The Construction of the Giza Pyramid with a 280 Royal Egyptian Cubit in Height!!!

Data for Flat Earth P Measurements