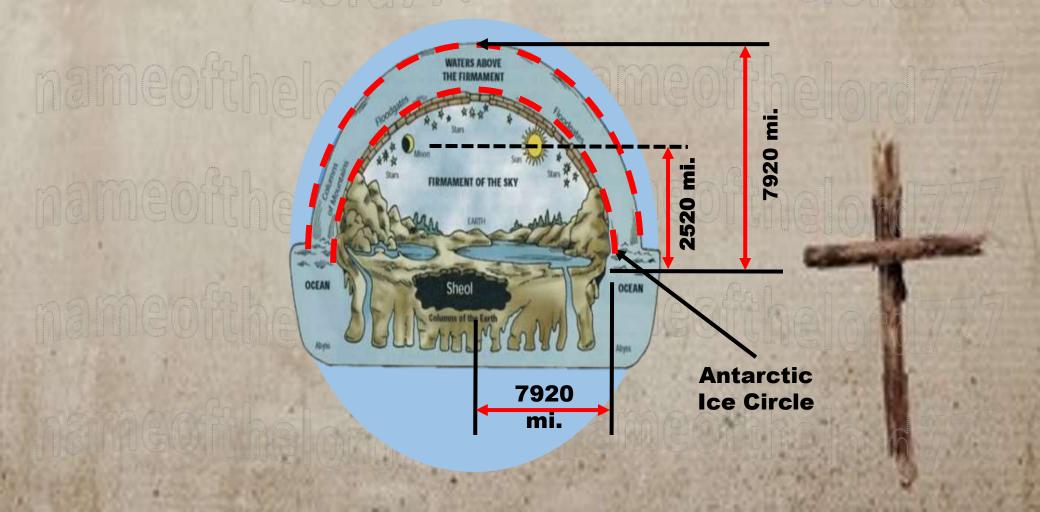

## FlatearthisGodsFootstool.com Flat Earth Analysis Relating to Prophecy

Size of the Disk Earth in Miles=15,828 Flat Earth Units(Miles)

The Diameter through the North Pole from Antarctica Ice wall and Across=15,828 Miles

The Diameter through the North Pole of the Equator on the Flat Earth Model =7,914 Miles

Revelation 3:12 Him that overcometh will I make a pillar in the temple of my God, and he shall go no more out: and I will write upon him the name of my God, and the name of the city of my God, which is new Jerusalem, which cometh down out of heaven from