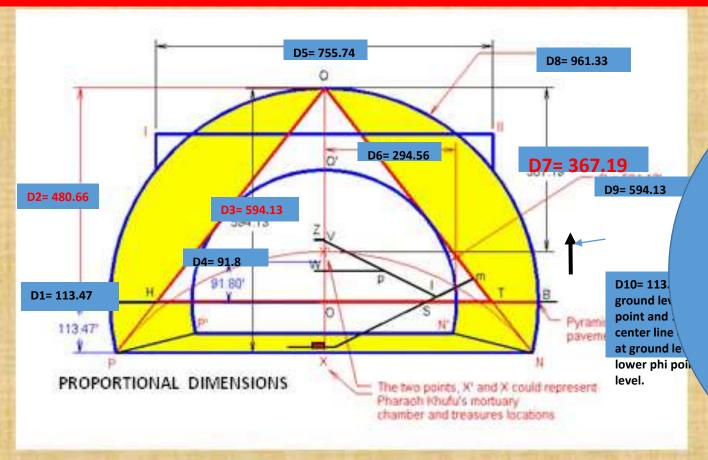

#### DECODING THE STONE MESSAGE

294.56 feet/480.6637= 618 = 1-phi =1.618-1=.618 which happens to be the Ratio of all of Natures growth = phi and small phi...

Confirmation of Gods design is Universal: D3=594 when changed to Years is a Major Eclipse Cycles are (18,36,70,594,666,1260Years) of the Sun and moon as they rotate in the Firmament. When added to the other Major eclipse cycle of 666 years=1260 years and that is Gods Mystery Number of the End Times. Just Like the temple Mount where distances equate to years here the Design Boss circle is