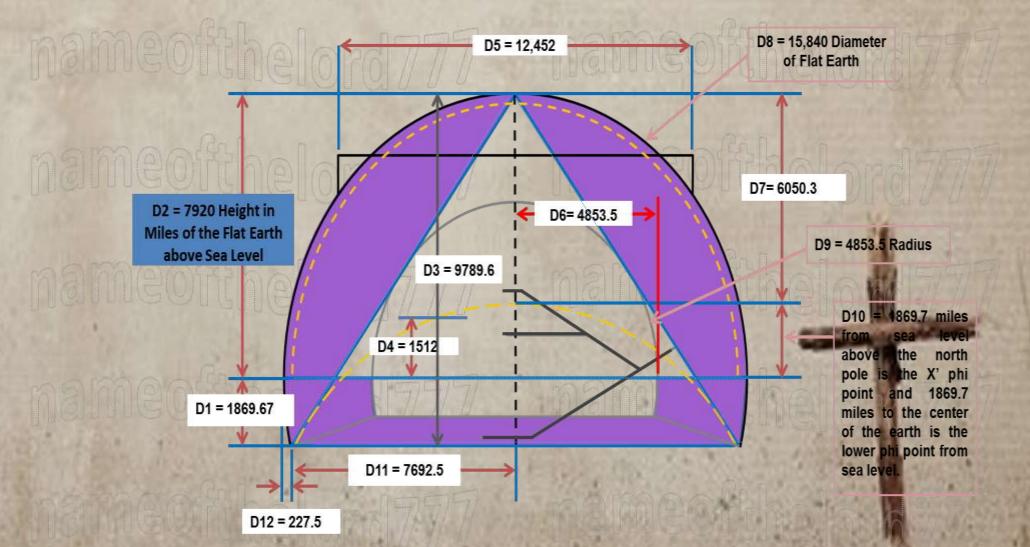

### Data for Flat Earth Layout-7920

THE "STONE MESSAGE"

CALLED A "CONSTRUCTION BOSS", IN THE ANTECHAMBER

#### ITS SHAPE DEFINES THE GEOMETRY OF THE GREAT PYRAMID