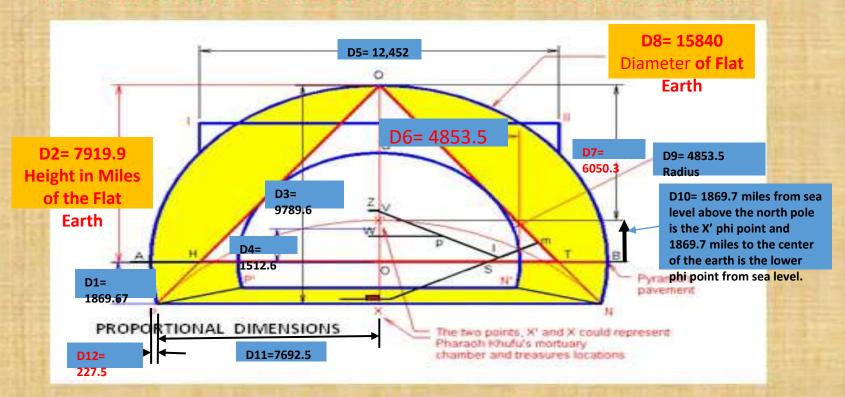

#### THE CONSTIUCTION OF THE GIZA Pyramid with a 480.6637feet in UnightIII

Feet Measurements For Giza Pyramid

Standard design Scaled up to Flat Earth Model
Assuming 7920 Mile Diameter of Flat earth Disk and

Flat Earth Measurements Units Ratio=8.24 Miles/Ft=3960Miles/480.6637feet

Nameofthelord777 Ministry
Humbly Presents for Your Edification the Rediscovered
and Revealed Information Promised in the Last days. Flat
Earth Model Designed by God!!!

# Nameofthelord777 Ministry Humbly Presents for Your Edification the Rediscovered and Revealed Information Promised in the Last days. Flat Earth Model Designed by God!!!