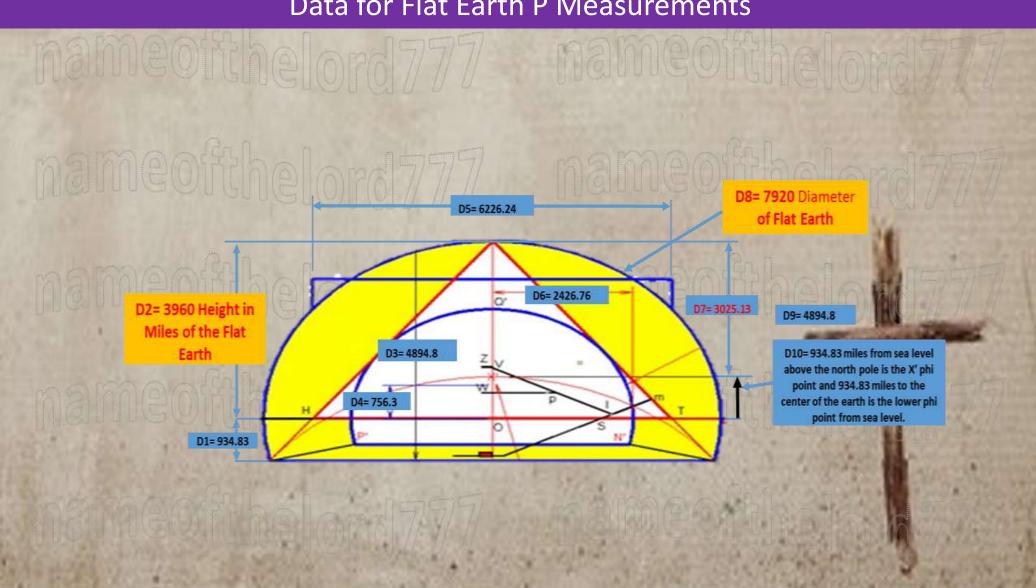

#### The Construction of the Giza Pyramid with a 280 Royal Egyptian Cubit in Height!!!

Data for Flat Earth P Measurements

#### THE CONSTIUCTION OF THE GIZA Pyramid with a 480.6637feet in UnightIII

Feet Measurements For Giza Pyramid

Standard design Scaled up to Flat Earth Model
Assuming 7920 Mile Diameter of Flat earth Disk and

Flat Earth Measurements Units Ratio=8.24 Miles/Ft=3960Miles/480.6637feet

Nameofthelord777 Ministry
Humbly Presents for Your Edification the Rediscovered
and Revealed Information Promised in the Last days. Flat
Earth Model Designed by God!!!

## FlatearthisGodsFootstool.com Flat Earth Analysis Relating to Prophecy

Size of the Disk Earth in Miles=15,828 Flat Earth Units(Miles)

The Diameter through the North Pole from Antarctica Ice wall and Across=15,828 Miles

The Diameter through the North Pole of the Equator on the Flat Earth Model =7,914 Miles

Revelation 3:12 Him that overcometh will I make a pillar in the temple of my God, and he shall go no more out: and I will write upon him the name of my God, and the name of the city of my God, which is new Jerusalem, which cometh down out of heaven from