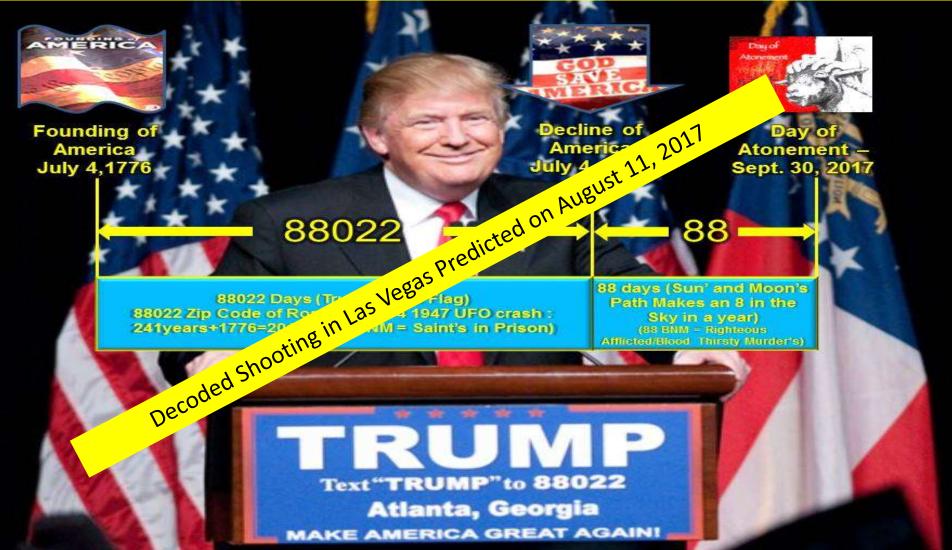

Revealed from God August 11, 2017. Vive Las Vegas Key in Kingsman Movie confirms our Sept. 30,2017. Las Vegas Shooting of a gunman MK Ultra controlled with 23 Guns (Death and punishment) and 33 = ties to Masons and the size of the Sun. Wake up