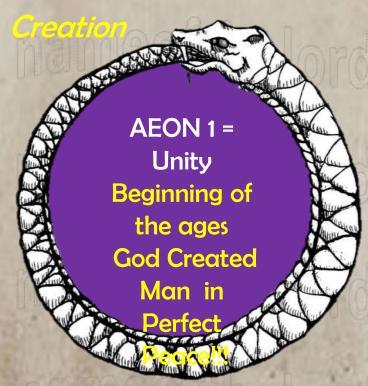

A= Purple

B= purple

New Jerusalem triangle

Circle

C= Red triangle

D= Gold is the square that squares the New Jerusalem circle

E= In Leeland's analogy the circles are the four winds of Heaven ie the 4 porters of the last days 4 carpenters etc.

F= In Leeland's analogy is the throne of Heaven. With the four beasts surrounding it in the off center Kings Chamber. In the center is the Queens chamber of Giza...

22.22mi 954mi

New
Jerusalem=Rev.
21:2 Height=954
mi

### Key to Jehoiada = Snips in order of Presentation

Circle radius of New Jerusalem=2Pi R where R=954.6= 2\*(3.14159\*954.6)= 5997.9 miles if you uses Giza pi= 2\*(3.1428\*954.6)= 6000 exactly (6000 biblical years from Creation. hmmm!!!

Therefore the squares that squares the circle that makes a 6000 mile radius is simply 6000/4=1500 miles. has a

Therefore the square that squares the circle that makes a 6000 mile radius is simply 6000/4=1500miles base of new Jerusalem.