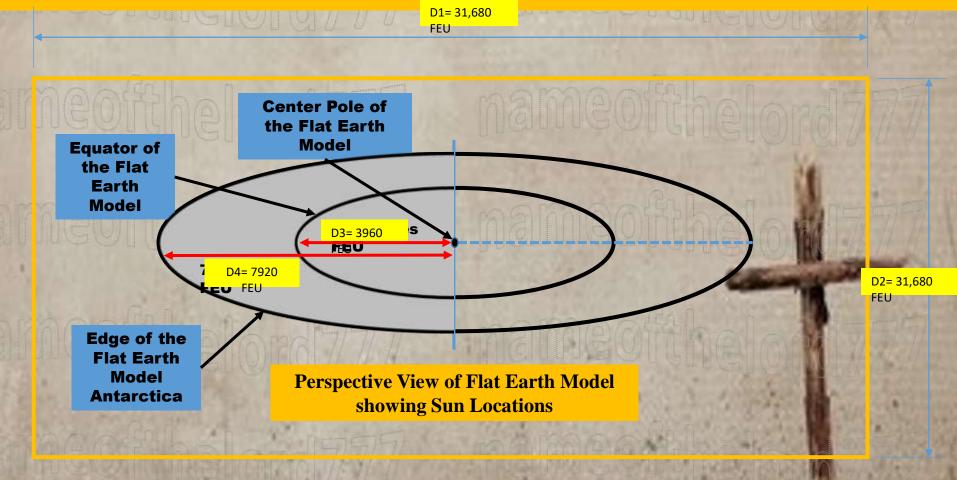

## FlatearthisGodsFootstool.com Flat Earth Analysis Relating to Prophecy

Size of the Disk Earth in Miles=15,828 Flat Earth Units(Miles)

The Diameter through the North Pole from Antarctica Ice wall and Across=15,828 Miles

The Diameter through the North Pole of the Equator on the Flat Earth Model =7,914 Miles

Revelation 3:12 Him that overcometh will I make a pillar in the temple of my God, and he shall go no more out: and I will write upon him the name of my God, and the name of the city of my God, which is new Jerusalem, which cometh down out of heaven from