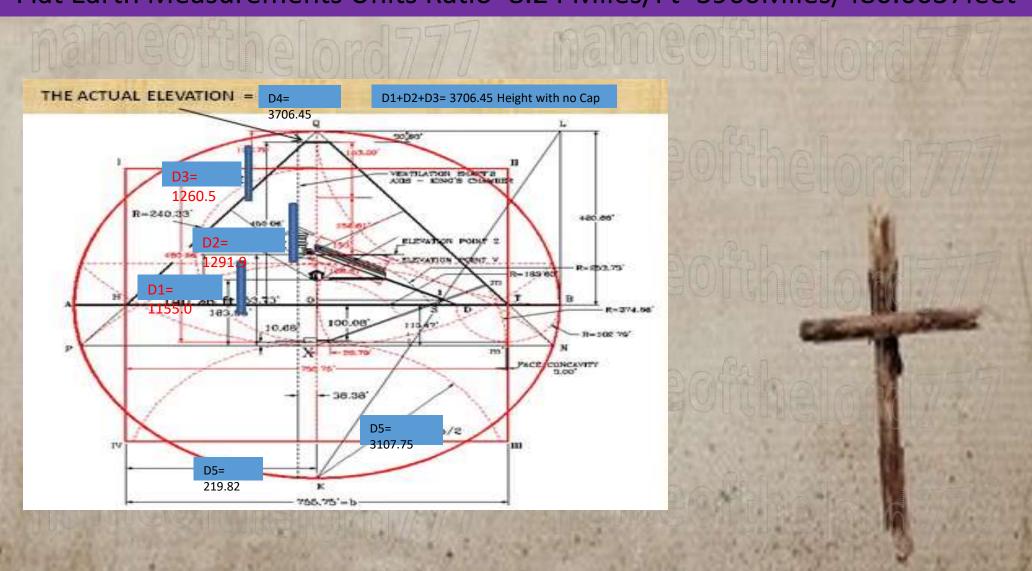

# The Construction of the Giza Pyramid with a 480.6637feet in Height!!!

#### Feet Measurements For Giza Pyramid

THE "STONE MESSAGE"
CALLED A "CONSTRUCTION BOSS", IN THE ANTECHAMBER

#### ITS SHAPE DEFINES THE GEOMETRY OF THE GREAT PYRAMID

DECODING THE STONE MESSAGE

Confirmation of Gods design is Universal: D3=594 when changed to Years is a Major Eclipse Cycles are (18,36,70,594,666,1260Years) of the Sun and moon as they rotate in the Firmament. When added to the other Major eclipse cycle of 666 years=1260 years and that is Gods Mystery Number of the End Times. Just Like the temple Mount where distances equate to years here the Design Boss circle is