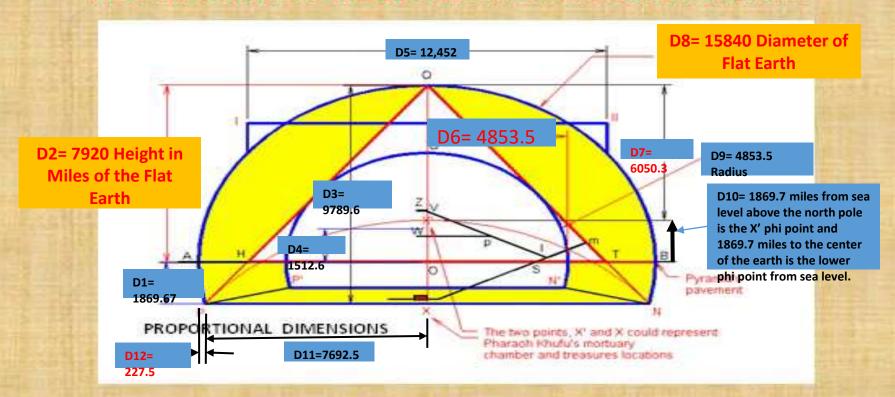

## FlatearthisGodsFootstool.com Flat Earth Analysis Relating to Prophecy

Size of the Disk Earth in Miles=15,828 Flat Earth Units(Miles)

The Diameter through the North Pole from Antarctica Ice wall and Across=15,828 Miles

The Diameter through the North Pole of the Equator on the Flat Earth Model =7,914 Miles

Revelation 3:12 Him that overcometh will I make a pillar in the temple of my God, and he shall go no more out: and I will write upon him the name of my God, and the name of the city of my God, which is new Jerusalem, which cometh down out of heaven from