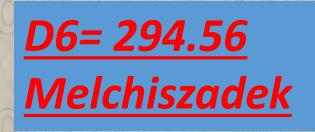

Leelands 294 Melchiszadek is the Tribe of Zadok the tribe that Jesus Came from the mystery 15<sup>th</sup> tribe and his 288+6 being man number= gematria of Melchiszadek=294 figures prominently in the Giza Pyramid

#### **Volume and width Calculations of the Firmament**

Kings & Priests in Order of Meichizedek –

2 Oaths Abram-David=he is both king and priest= Jupiter and the sun clad woman= Jesus= gestation time period=294 days=melchizedeck in gematria=294 24\*12=288+6=294, 6

Leelands 294 Melchiezedek is the Tribe of Zadok the tribe that Jesus Came from the mystery 15<sup>th</sup> tribe and his 288+6 being man number= gematria of Melchiezadak=294 figures prominently in the Giza

Ratio of Melchiszadek /Gods witness and testimony giza Pyramid isa 1919=294.6/480.6637=.613

 If you take 88111 \*.613(294.6/480.6637)=54000 mile ie the ninth firmmanet until 10the fimament...