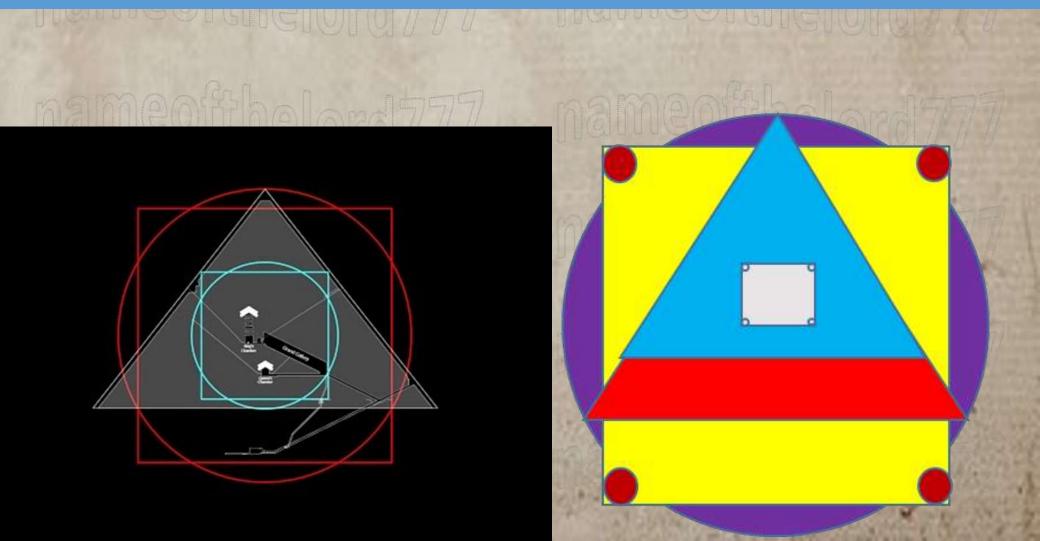

## This will show the "Design Boss for the Giza Pyramid" in Feet, Sacred Cubits, Royal Cubits and ALL NEW FLAT EARTH DESIGN MILES?

Angles of the auxiliary circle match with the ascending and descending passage angle of the Giza Pyramid with the slope of 1:2 as stated in the perfect symbol developed by Laboy. In our Flat Earth Design Never before done we assume this is the Logical Location for the outside wall that makes up one of four corners on the Footstool so often referred to of the Earth. Therefore the Side of the Box from the North Pole creating the one side of the FootStool!!! All

pillar at the border thereof to the LORD. (Giza Pyramid)

20 And it shall be for a sign and for a witness unto the LORD of hosts in the land of Egypt: for they shall cry unto the LORD because of the oppressors, and he shall send them a saviour, and a great one, and he shall deliver them. (See our Future studies for connection to the Last Days 2011-2019) If Mason's leave alone you can find us as This will show the "Design Boss for the Giza Pyramid" in Feet, Sacred Cubits, Royal Cubits and ALL NEW FLAT EARTH DESIGN MILES?