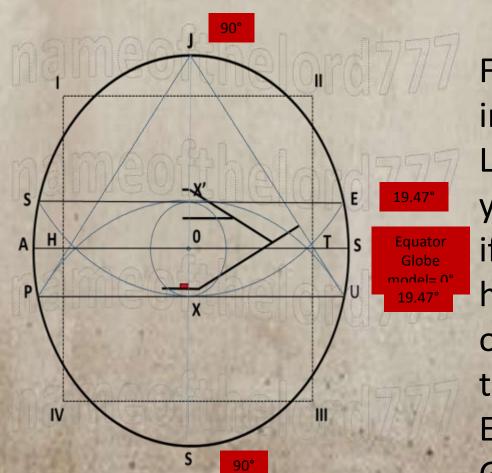

### Key to Jehoiada = Snips in order of Presentation

Circle radius of New Jerusalem=2Pi R where R=954.6= 2\*(3.14159\*954.6)= 5997.9 miles if you uses Giza pi= 2\*(3.1428\*954.6)= 6000 exactly (6000 biblical years from Creation. hmmm!!!

Therefore the squares that squares the circle that makes a 6000 mile radius is simply 6000/4=1500 miles. has a

Therefore the square that squares the circle that makes a 6000 mile radius is simply 6000/4=1500miles base of new Jerusalem.

A= Purple

B= purple

New Jerusalem triangle

Circle

C= Red triangle

D= Gold is the square that squares the New Jerusalem circle

E= In Leeland's analogy the circles are the four winds of Heaven ie the 4 porters of the last days 4 carpenters etc.

F= In Leeland's analogy is the throne of Heaven. With the four beasts surrounding it in the off center Kings Chamber. In the center is the Queens chamber of Giza...

22.22mi 954mi

New
Jerusalem=Rev.
21:2 Height=954
mi