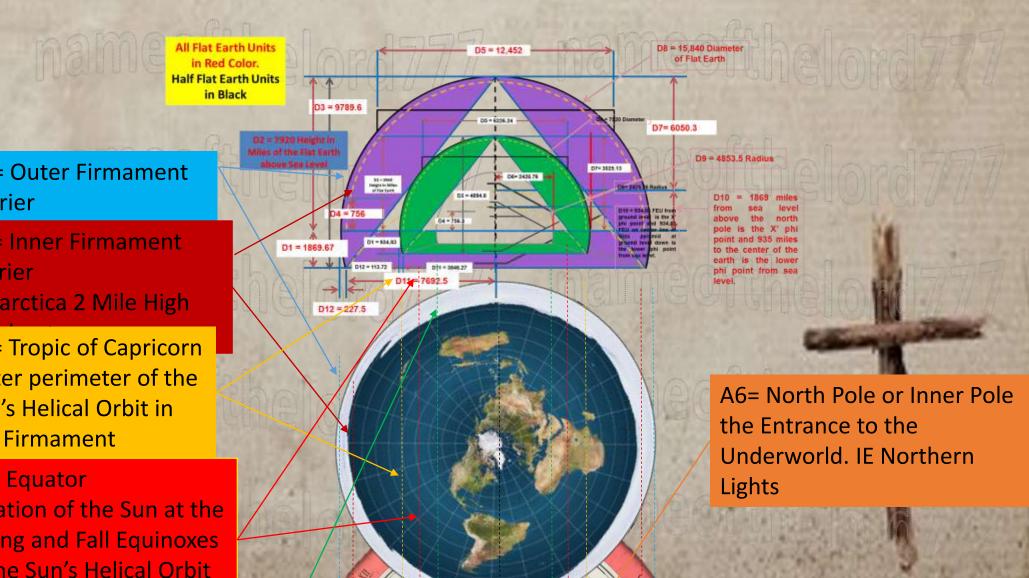

## FlatearthisGodsFootstool.com Flat Earth Analysis Relating to Prophecy

Size of the Disk Earth in Miles=15,828 Flat Earth Units(Miles)

The Diameter through the North Pole from Antarctica Ice wall and Across=15,828 Miles

The Diameter through the North Pole of the Equator on the Flat Earth Model =7,914 Miles

Revelation 3:12 Him that overcometh will I make a pillar in the temple of my God, and he shall go no more out: and I will write upon him the name of my God, and the name of the city of my God, which is new Jerusalem, which cometh down out of heaven from