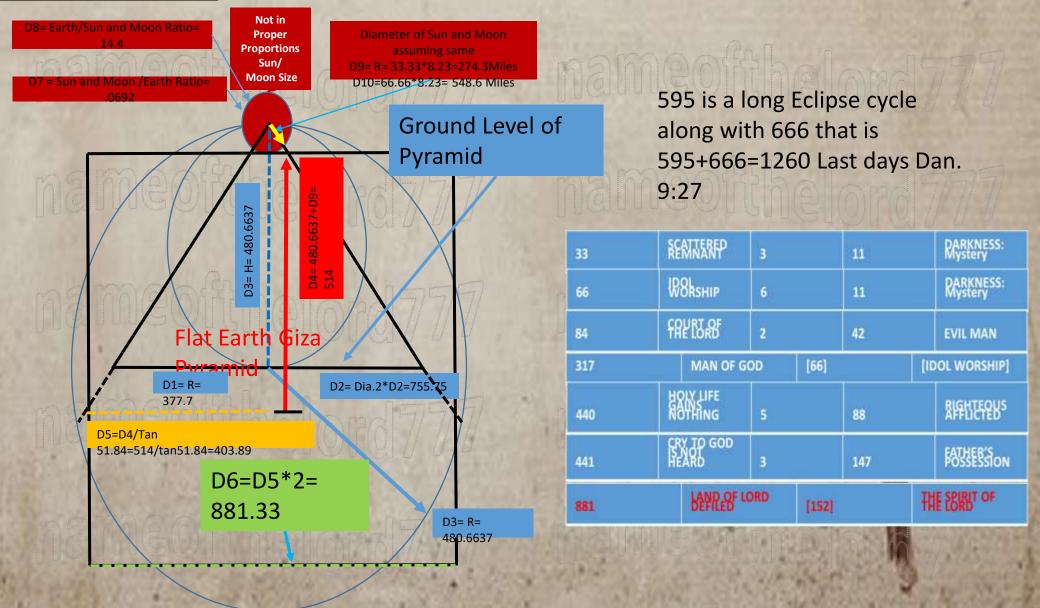

### Sun and the Moon Approx. 28 -66 Miles Diameter

# The Construction of the Giza Pyramid with a 480.6637feet in Height!!!

Feet Measurements For Giza Pyramid

Tesla's favorite number is 396 given to him by God see our soon releases =study on two types of people Blue Bloods and Red bloods you will see the connection. In analogy the moon is the blue blood taking energy from the flat earth ie warmer in shade during moon light and the sun si the Red Blood givi3en heat and life through photosynthesis all over the earth so in that analogy moon is 6 and sun is 3 and God is 9 sitting on his throne watching the firmament be held up by the sequence 1,2,4,5,7,8. soon to be released study.... Crazy Good so below you can clearly see on Gods revealed Flat Earth diagram that the sun travels above the equator on March 22 and sept. 22 each year and through a little Math gymnastics ok just circumference at the equator divide by 24 hours in a day we can see that the sun is traveling at 1037 mph. Biblenumbersforlife.com=mason bnm- great falling away

Ratio of Melchiszadek / Gods witness and testimony giza Pyramid isa 19:19= 294.6/480.6637=.613

• If you take 88111 \* .613(294.6/480.6637)=54000 mile ie the ninth firmmanet until 10the fimament...