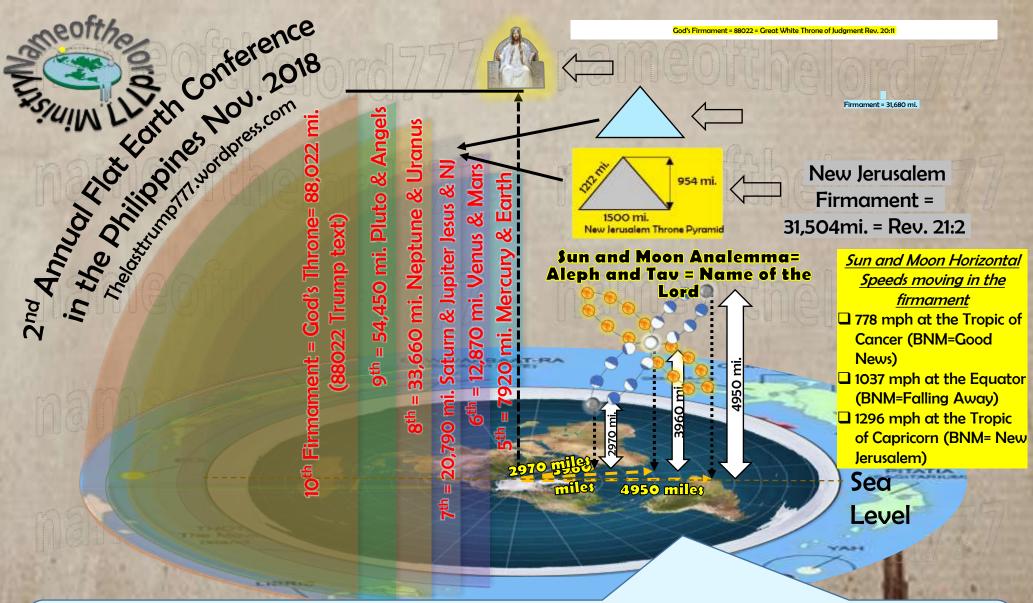

### Learn the design Procedure for the movement of the Sun and Moon Per Enoch's gates

When Traveling the Firmament, the Sun with a complete cycle = 365.24 days changes 10.84 miles in elevation as it travel a Fibonacci curve crisscrossing the Moon down the firmament. The Moon creating the 14 phases changes elevation and increases by 67.05 miles a day with a complete cycle = 59.06 days. Daily snapshots from the same spot will create the Analemma. For More Details go to flatearthandthelastdaysblog.wordpress.com

This is New Jerusalem Firmament F7.832 **New Jerusalem** 

Throne of God

31504 pyramid between the 7th firmament and the 8<sup>th</sup> firmament. Right below Jesus Home at 31680.

F7-832 = 7.832nd Firmament = 31504 mi. radius

## This is Jesus Abode Firmament

Throne of God

> 31680 pyramid between the 7th firmament and the 8th firmament.

F7.846 Jesus Abode

**F7-846 = 7.846<sup>th</sup> Firmament = 31680 mi.** radius

8<sup>th</sup> AEON 36,288

Uranus and Neptune are in the 8th firmament.

nameoffhelord

FC = 8<sup>th</sup> Firmoment = B3660 mi.

PITA

AEON 41.

Throne of

God

**F8** 

## Pluto is in the 9th Firmament.

F9 = 9<sup>th</sup> Firmament = 54450-mi

10<sup>th</sup> AEON 46,656

Throne of

God

**F9** 

radius

#### Last is God's Firmament

Throne of God

**F10** 

**God's** 

**Firmament** 

God's Firmament start at 54450 until 88022 and the missing capstone is from 88022 ending at 90,???

F10 = 10<sup>th</sup> Firmament = 88022-88111 mi. radius