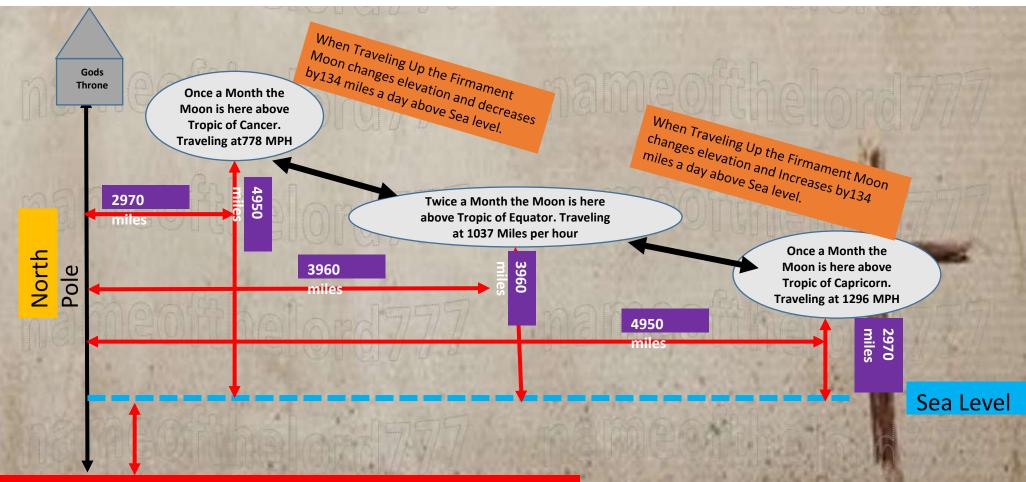

# **Calculating the** Speed, Distance and Location of the Moon above the Flat Earth.

eofi ANTARCTICA TROPIC OF CAPRICORN FOUATOR ROPIC OF CANCED NP FLAT EARTH BASICS IDENTIFIED i.e. North Pole (NP), Antarctica (Ice Dam), Tropic of Cancer, Equator & Tropic Capricorn

### Height of Moon Graphic and distance from North Pole

Location of the Moon above the earth cycles between the areas shown.

Location of Hell 3960 mi. below the North Pole Level

#### ONCE A MONTH TROPIC OF CANCER

Speed of the Moon - 778 mph

Moon is 2970 mi. from NP

Moon is 2970 mi. from Sea Level

#### ONCE A MONTH TROPIC OF CAPRICORN

Speed of the Moon - 1296 mph

Moon is 4950 mi. from NP

#### ONCE A MONTH (going down) EQUATOR

ANTARCTICA

TROPIC OF CAPRICORN

FOUATOD

ROPIC OF CANCED

NP

Speed of the Moon - 1037 mph

Moon is 3960 mi. from NP

Moon is 3960 mi. from Sea Level

### Height of Moon Graphic and distance from North Pole

Location of the Moon above the earth cycles between the areas shown.

Location of Hell 3960 mi. below the North Pole Level

When Traveling Up the Firmament Moon changes elevation and decreases by 134 miles a day

When Traveling Down the Firmament Sun the Sun changes 10.84 miles in elevation as they both travel a Fibonacci curve cris crossing donw the firmament creating the 14 phases of the moon and the Moon changes elevation and increases by 67.05 miles a day.