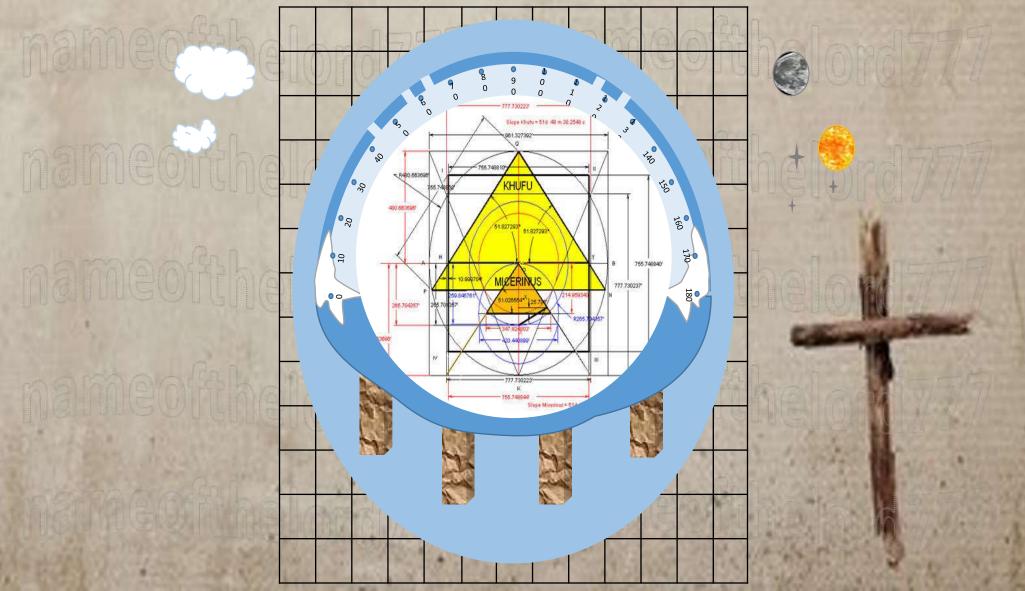

your heart!!!)

SHEOL

Our Last Days, Jesus Return is Imminent, Flat Earth Family. Left to Right: Joy, Achiah, Grace and Mark

pillar at the border thereof to the LORD. (Giza Pyramid) 20 And it shall be for a sign and for a witness unto the LORD of hosts in the land of Egypt: for they shall cry unto the LORD because of the oppressors, and he shall send them a saviour, and a great one, and he shall deliver them. (See our Future studies for connection to the Last Days 2011-2019) If Mason's leave alone you can find us as This will show the "Design Boss for the Giza Pyramid" in Feet, Sacred Cubits, Royal Cubits and ALL NEW FLAT EARTH DESIGN MILES?