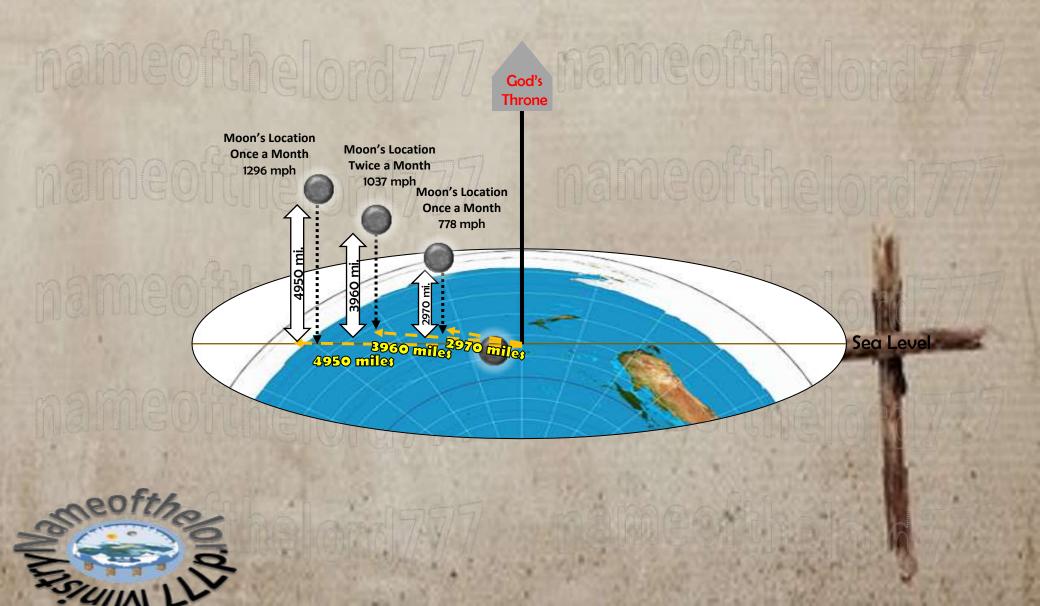

# **Calculating the** Speed, Distance and Location of the Moon above the Flat Earth.

eofi ANTARCTICA TROPIC OF CAPRICORN FOUATOR ROPIC OF CANCED NP FLAT EARTH BASICS IDENTIFIED i.e. North Pole (NP), Antarctica (Ice Dam), Tropic of Cancer, Equator & Tropic Capricorn

### Height of Moon Graphic and distance from North Pole

Location of the Moon above the earth cycles between the areas shown.

Location of Hell 3960 mi. below the North Pole Level

#### ONCE A MONTH TROPIC OF CANCER

Speed of the Moon - 778 mph

Moon is 2970 mi. from NP

Moon is 2970 mi. from Sea Level

#### ONCE A MONTH TROPIC OF CAPRICORN

Speed of the Moon - 1296 mph

Moon is 4950 mi. from NP

#### ONCE A MONTH (going down) EQUATOR

ANTARCTICA

TROPIC OF CAPRICORN

FOUATOD

ROPIC OF CANCED

NP

Speed of the Moon - 1037 mph

Moon is 3960 mi. from NP

Moon is 3960 mi. from Sea Level