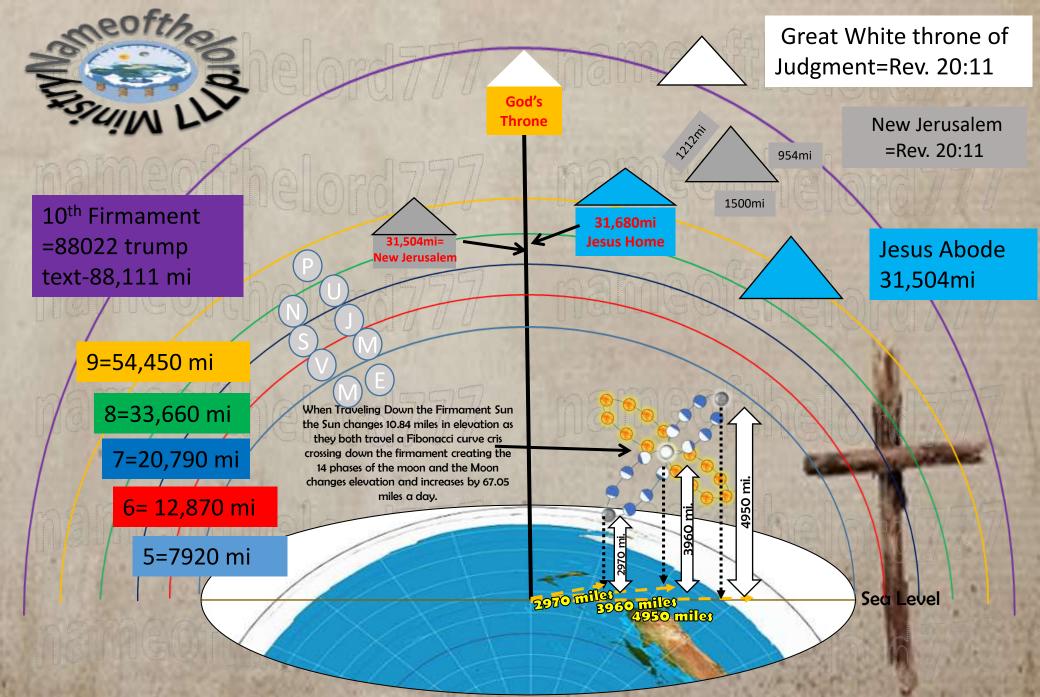

When Traveling Down the Firmament Sun the Sun changes 10.84 miles in elevation as they both travel a Fibonacci curve cris crossing donw the firmament creating the 14 phases of the moon and the Moon changes elevation and increases by 67.05 miles a day.

### Learn the design Procedure for the movement of the Sun and Moon Per Enoch's gates

When Traveling the Firmament, the Sun with a complete cycle = 365.24 days changes 10.84 miles in elevation as it travel a Fibonacci curve crisscrossing the Moon down the firmament. The Moon creating the 14 phases changes elevation and increases by 67.05 miles a day with a complete cycle = 59.06 days. Daily snapshots from the same spot will create the Analemma. For More Details go to flatearthandthelastdaysblog.wordpress.com

This is New Jerusalem Firmament F7.832 **New Jerusalem** 

Throne of God

31504 pyramid between the 7th firmament and the 8<sup>th</sup> firmament. Right below Jesus Home at 31680.

F7-832 = 7.832nd Firmament = 31504 mi. radius

## This is Jesus Abode Firmament

Throne of God

> 31680 pyramid between the 7th firmament and the 8th firmament.

F7.846 Jesus Abode

**F7-846 = 7.846<sup>th</sup> Firmament = 31680 mi.** radius

8<sup>th</sup> AEON 36,288

Uranus and Neptune are in the 8th firmament.

nameoffhelord

FC = 8<sup>th</sup> Firmoment = B3660 mi.

PITA

AEON 41.

Throne of

God

**F8** 

## Pluto is in the 9th Firmament.

F9 = 9<sup>th</sup> Firmament = 54450-mi

10<sup>th</sup> AEON 46,656

Throne of

God

**F9** 

radius

#### Last is God's Firmament

Throne of God

**F10** 

**God's** 

**Firmament** 

God's Firmament start at 54450 until 88022 and the missing capstone is from 88022 ending at 90,???

F10 = 10<sup>th</sup> Firmament = 88022-88111 mi. radius