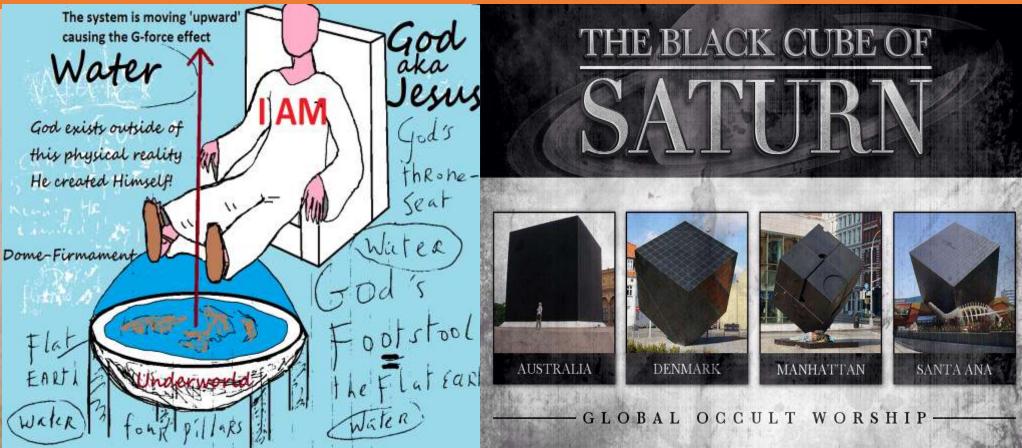

1 Samuel 2:8 He raiseth up the poor out of the dust, and lifteth up the beggar from the dunghill, to set them among princes, and to make them inherit the throne of glory: for the pillars of the earth are the LORD'S, and he hath set the world upon them.

Genesis 1:6 And God said, Let there be a firmament in the midst of the waters, and let it divide the waters from the waters. 7 And God made the firmament, and divided the waters which were under the firmament from the waters which were above the firmament: and it was so.