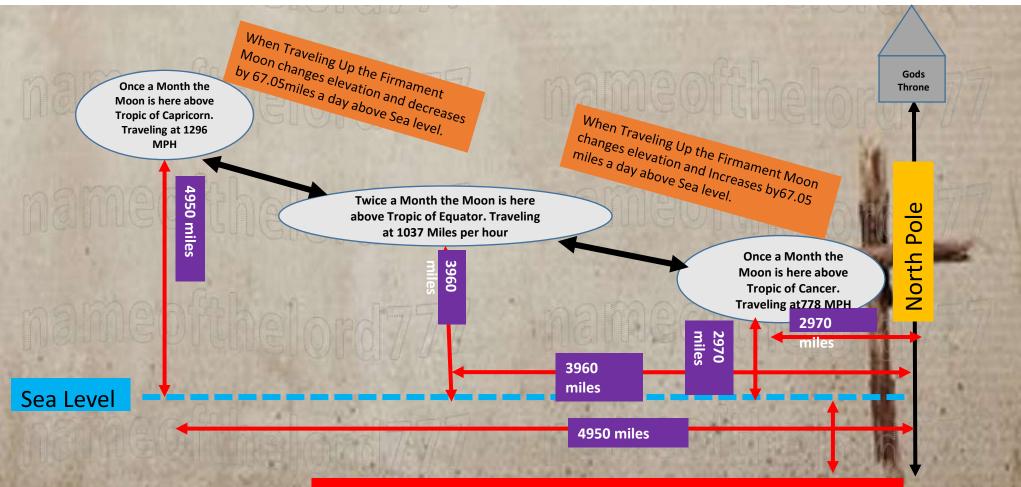

Mark Twain a mason, speaks the truth. It is easier to fool the people than convince them they have been fooled!!!

-Mark Twain

phases of the moon. The Moon changes elevation per day by 67.05 miles a day and stays at 45 ° to the Flat Earth North Pole.

When Traveling the Firmament, the Sun with a complete cycle = 365.24 days changes 10.84 miles in elevation as it travel a Fibonacci curve crisscrossing the Moon down the firmament. The Moon creating the 14 phases changes elevation and increases by 67.05 miles a day with a complete cycle = 59.06 days. Daily snapshots from the same spot will create the Analemma. For More Details go to flatearthandthelastdaysblog.wordpress.com

### Learn the design Procedure for the movement of the Sun and Moon Per Enoch's gates

When Traveling the Firmament, the Sun with a complete cycle = 365.24 days changes 10.84 miles in elevation as it travel a Fibonacci curve crisscrossing the Moon down the firmament. The Moon creating the 14 phases changes elevation and increases by 67.05 miles a day with a complete cycle = 59.06 days. Daily snapshots from the same spot will create the Analemma. For More Details go to flatearthandthelastdaysblog.wordpress.com