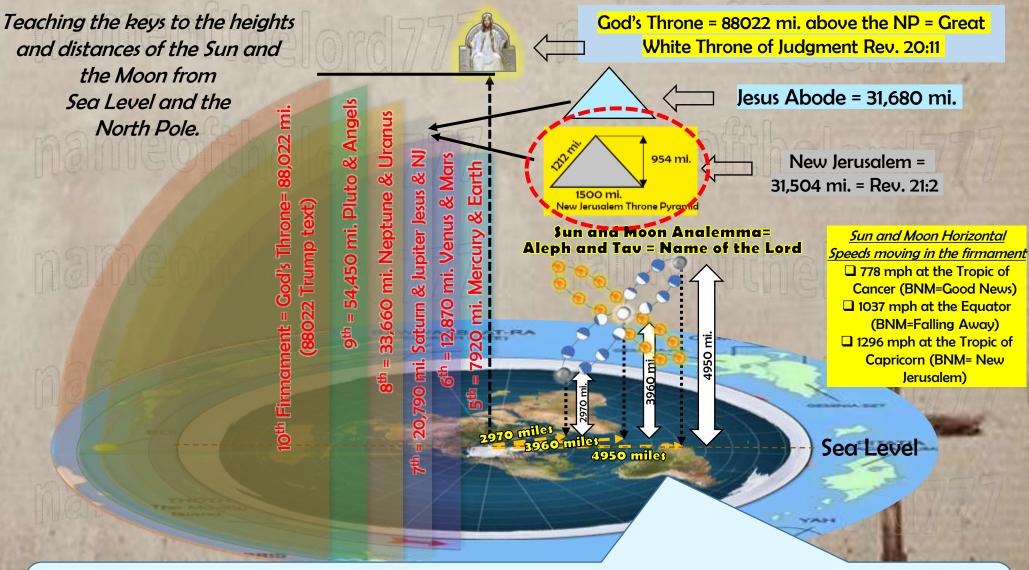

This is New Jerusalem Firmament F7.832 **New Jerusalem** 

Throne of God

31504 pyramid between the 7th firmament and the 8<sup>th</sup> firmament. Right below Jesus Home at 31680.

F7-832 = 7.832nd Firmament = 31504 mi. radius

## This is Jesus Abode Firmament

Throne of God

> 31680 pyramid between the 7th firmament and the 8th firmament.

F7.846 Jesus Abode

**F7-846 = 7.846<sup>th</sup> Firmament = 31680 mi.** radius

8<sup>th</sup> AEON 36,288

Uranus and Neptune are in the 8th firmament.

nameoffhelord

FC = 8<sup>th</sup> Firmoment = B3660 mi.

PITA

AEON 41.

Throne of

God

**F8** 

## Pluto is in the 9th Firmament.

F9 = 9<sup>th</sup> Firmament = 54450-mi

10<sup>th</sup> AEON 46,656

Throne of

God

**F9** 

radius

#### Last is God's Firmament

Throne of God

**F10** 

**God's** 

**Firmament** 

God's Firmament start at 54450 until 88022 and the missing capstone is from 88022 ending at 90,???

F10 = 10<sup>th</sup> Firmament = 88022-88111 mi. radius

#### 11<sup>th</sup> AEON 51,840 vears