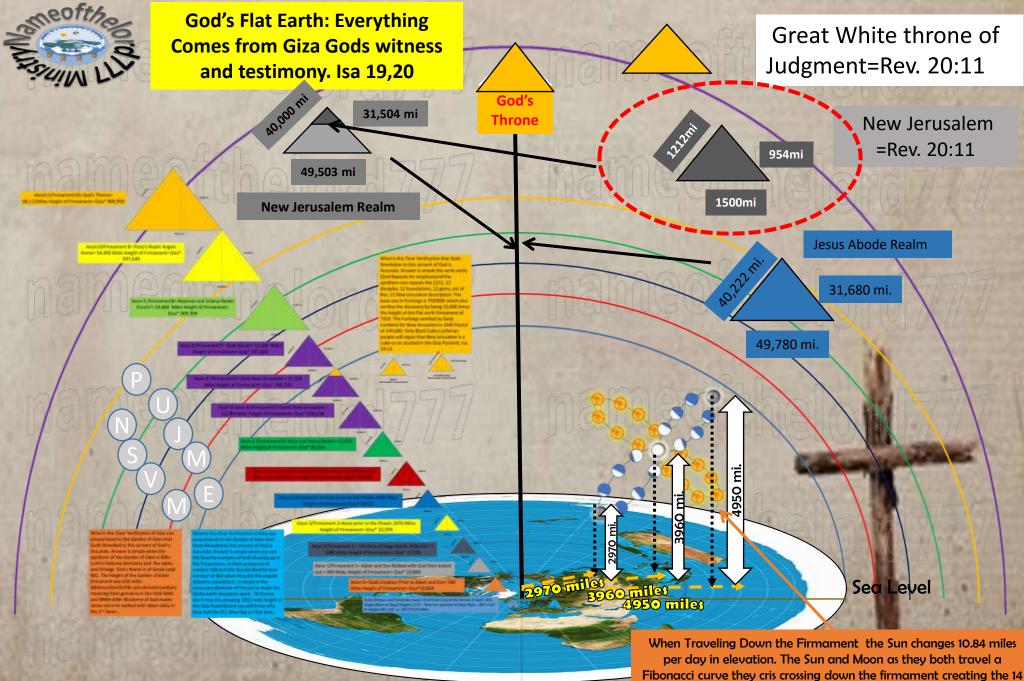

This is New Jerusalem Firmament F7.832 **New Jerusalem** 

Throne of God

31504 pyramid between the 7th firmament and the 8<sup>th</sup> firmament. Right below Jesus Home at 31680.

F7-832 = 7.832nd Firmament = 31504 mi. radius

## This is Jesus Abode Firmament

Throne of God

> 31680 pyramid between the 7th firmament and the 8th firmament.

F7.846 Jesus Abode

**F7-846 = 7.846<sup>th</sup> Firmament = 31680 mi.** radius

8<sup>th</sup> AEON 36,288

Uranus and Neptune are in the 8th firmament.

nameoffhelord

FC = 8<sup>th</sup> Firmoment = B3660 mi.

PITA

AEON 41.

Throne of

God

**F8** 

## Pluto is in the 9th Firmament.

F9 = 9<sup>th</sup> Firmament = 54450-mi

10<sup>th</sup> AEON 46,656

Throne of

God

**F9** 

radius

#### Last is God's Firmament

Throne of God

**F10** 

**God's** 

**Firmament** 

God's Firmament start at 54450 until 88022 and the missing capstone is from 88022 ending at 90,???

F10 = 10<sup>th</sup> Firmament = 88022-88111 mi. radius

#### 11<sup>th</sup> AEON 51,840 vears