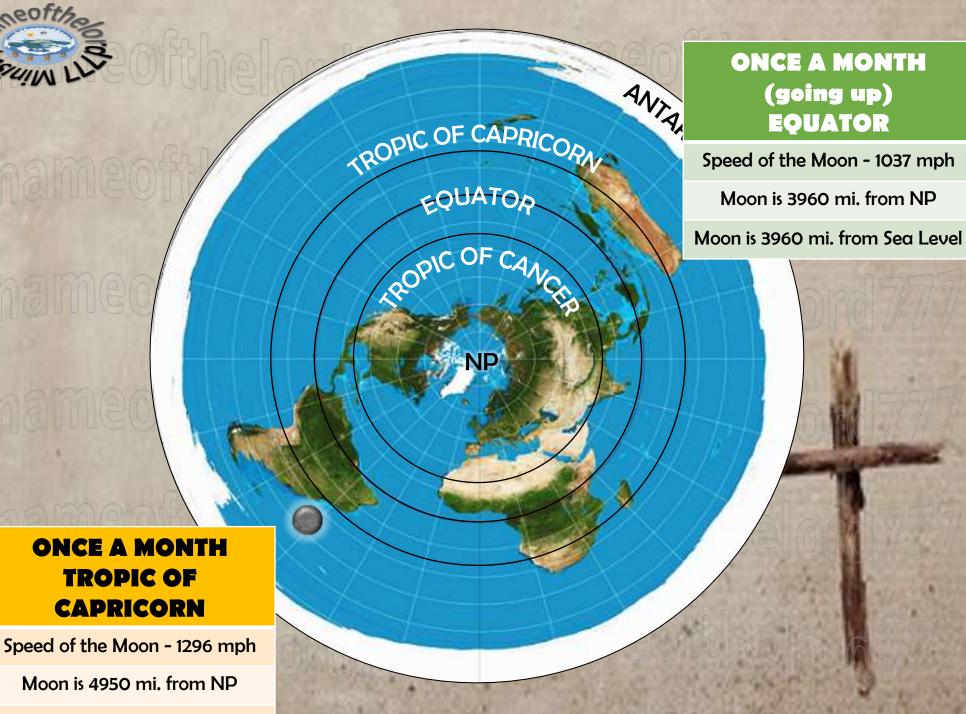

# **Calculating the** Speed, Distance and Location of the Moon above the Flat Earth.

eofi ANTARCTICA TROPIC OF CAPRICORN FOUATOR ROPIC OF CANCED NP FLAT EARTH BASICS IDENTIFIED i.e. North Pole (NP), Antarctica (Ice Dam), Tropic of Cancer, Equator & Tropic Capricorn

### Height of Moon Graphic and distance from North Pole

Location of the Moon above the earth cycles between the areas shown.

Location of Hell 3960 mi. below the North Pole Level

#### ONCE A MONTH TROPIC OF CANCER

Speed of the Moon - 778 mph

Moon is 2970 mi. from NP

Moon is 2970 mi. from Sea Level

#### ONCE A MONTH TROPIC OF CAPRICORN

Speed of the Moon - 1296 mph

Moon is 4950 mi. from NP

#### ONCE A MONTH (going down) EQUATOR

ANTARCTICA

TROPIC OF CAPRICORN

FOUATOD

ROPIC OF CANCED

NP

Speed of the Moon - 1037 mph

Moon is 3960 mi. from NP

Moon is 3960 mi. from Sea Level