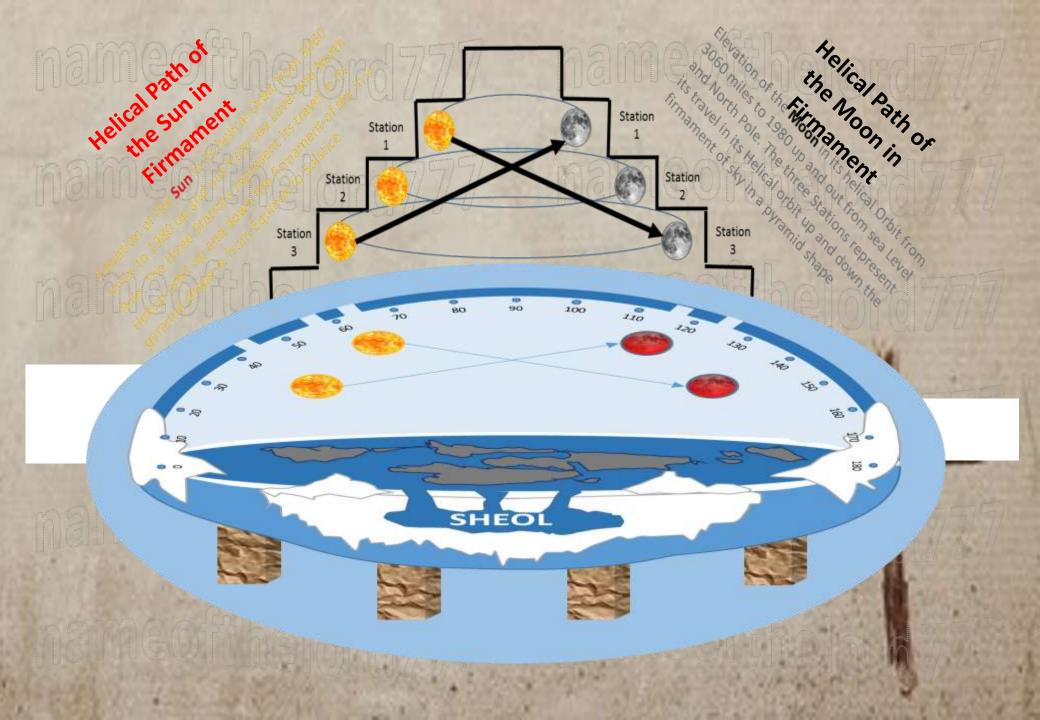

Mark Twain a mason, speaks the truth. It is easier to fool the people than convince them they have been fooled!!!

-Mark Twain

phases of the moon. The Moon changes elevation per day by 67.05 miles a day and stays at 45 ° to the Flat Earth North Pole.

When Traveling the Firmament, the Sun with a complete cycle = 365.24 days changes 10.84 miles in elevation as it travel a Fibonacci curve crisscrossing the Moon down the firmament. The Moon creating the 14 phases changes elevation and increases by 67.05 miles a day with a complete cycle = 59.06 days. Daily snapshots from the same spot will create the Analemma. For More Details go to flatearthandthelastdaysblog.wordpress.com

When Traveling Down the Firmament Sun the Sun changes 10.84 miles in elevation as they both travel a Fibonacci curve cris crossing donw the firmament creating the 14 phases of the moon and the Moon changes elevation and increases by 67.05 miles a day.