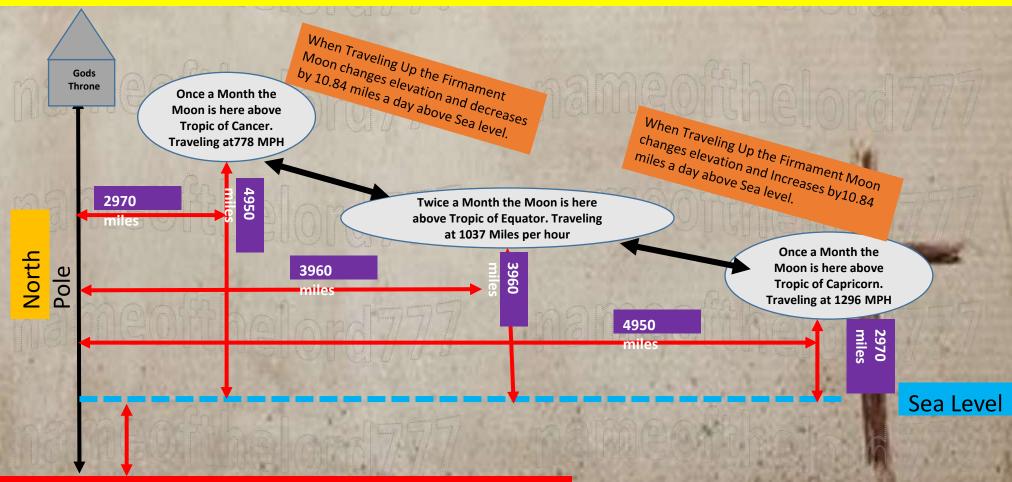

### Height of Moon Graphic and distance from North Pole

Location of the Moon above the earth cycles between the areas shown.

Location of Hell 3960 mi. below the North Pole Level

When Traveling Up the Firmament Moon changes elevation and decreases by 134 miles a day

When Traveling Down the Firmament Sun the Sun changes 10.84 miles in elevation as they both travel a Fibonacci curve cris crossing donw the firmament creating the 14 phases of the moon and the Moon changes elevation and increases by 67.05 miles a day.

When Traveling Up the Firmament Moon changes elevation and Increases by 67.05 miles a day above Sea level.