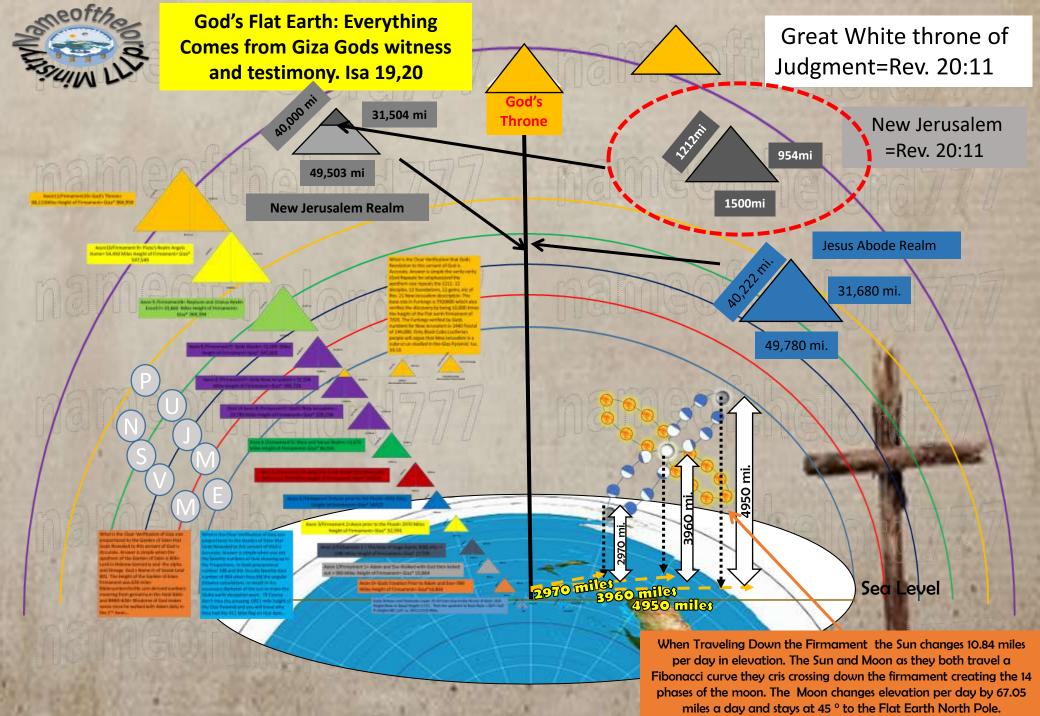

Mark Twain a mason, speaks the truth. It is easier to fool the people than convince them they have been fooled!!!

-Mark Twain

phases of the moon. The Moon changes elevation per day by 67.05 miles a day and stays at 45 ° to the Flat Earth North Pole.

When Traveling the Firmament, the Sun with a complete cycle = 365.24 days changes 10.84 miles in elevation as it travel a Fibonacci curve crisscrossing the Moon down the firmament. The Moon creating the 14 phases changes elevation and increases by 67.05 miles a day with a complete cycle = 59.06 days. Daily snapshots from the same spot will create the Analemma. For More Details go to flatearthandthelastdaysblog.wordpress.com

When Traveling Down the Firmament Sun the Sun changes 10.84 miles in elevation as they both travel a Fibonacci curve cris crossing donw the firmament creating the 14 phases of the moon and the Moon changes elevation and increases by 67.05 miles a day.

### Learn the design Procedure for the movement of the Sun and Moon Per Enoch's gates

When Traveling the Firmament, the Sun with a complete cycle = 365.24 days changes 10.84 miles in elevation as it travel a Fibonacci curve crisscrossing the Moon down the firmament. The Moon creating the 14 phases changes elevation and increases by 67.05 miles a day with a complete cycle = 59.06 days. Daily snapshots from the same spot will create the Analemma. For More Details go to flatearthandthelastdaysblog.wordpress.com