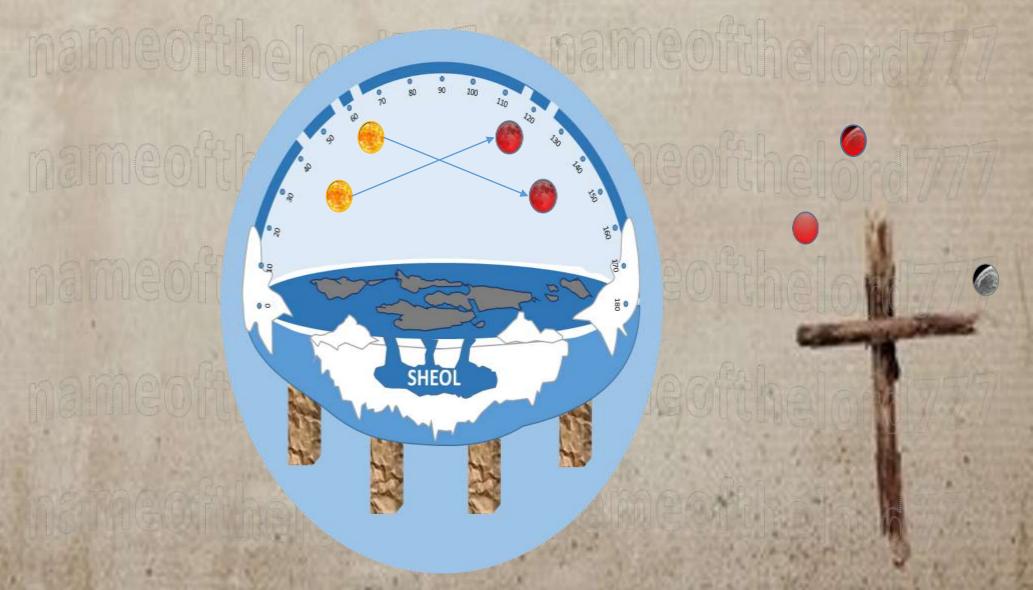

### Acts 2:20 The sun shall be turned into darkness, and the moon into blood, before that great and notable day of the Lord come:

Blood Moons Explained on a Flat Earth

As the Sun and Moon go about their independent helical cycles around the firmament up and down at various times there can be a point where maximum angle and distance achieve a Blood Moon. The Light of the sun must pass through more atmosphere just like we experience at sun set causing a red sun before it disappears. We see the blood moon at various locations as our reflective Matrix allows the maximum seen and the sun is at the proper angle to cast a red color.