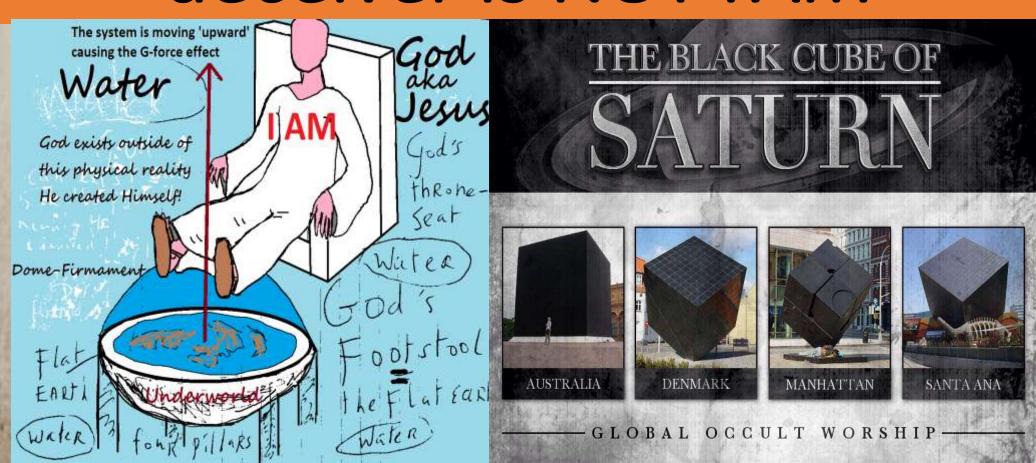

Main Web Page at MyJesus2ndcoming.com and Thelasttrump777.wordpresss.com

Genesis 1:6 And God said, Let there be a firmament in the midst of the waters, and let it divide the waters from the waters. 7 And God made the firmament, and divided the waters which were under the firmament from the waters which were above the firmament: and it was so. The Globe is one of the greatest Deceptions ever tried by Satan. (What are you believing and why Try a taste of the truth it will be bitter in your mouth than turn to honey in your heart!!!)