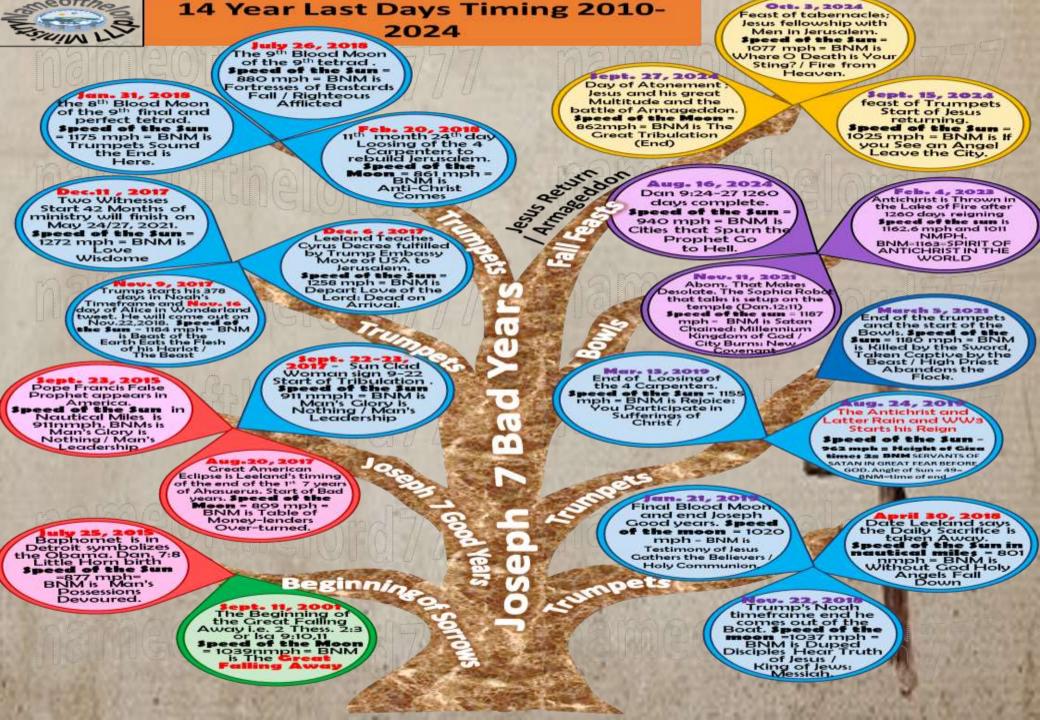

# l'am l'am and the deceiver is NOT l'AM

During the Loosing of the 4 Carpenters (God is killing off some of his most ardent enemies!!!)

"It's easier to fool people than to convince them they have been fooled"