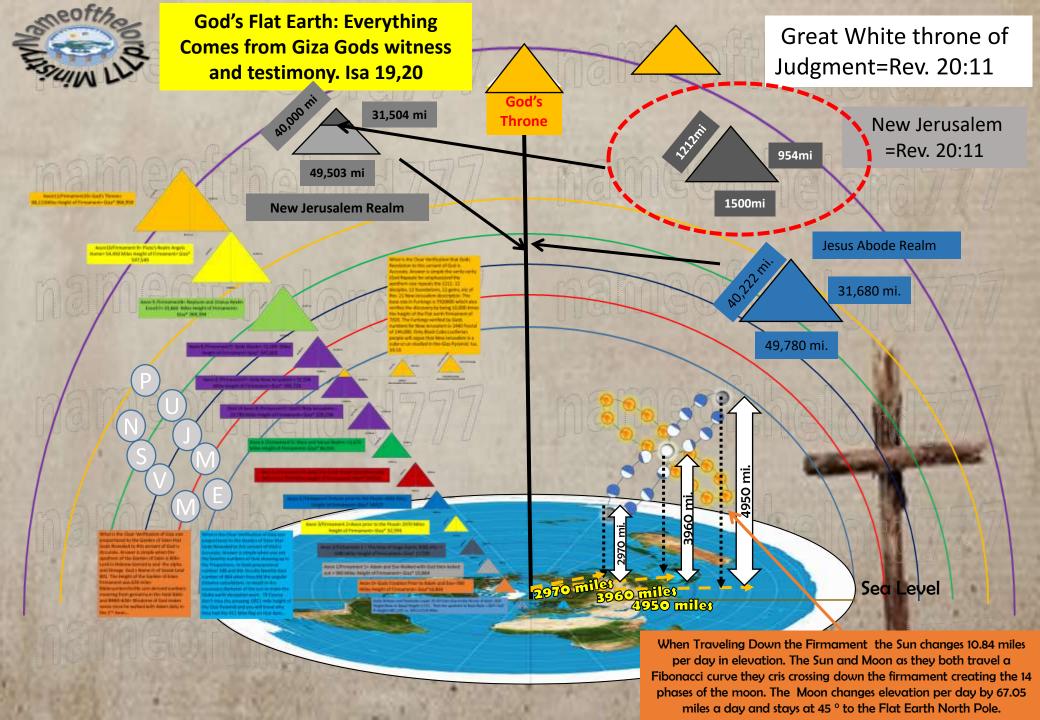

Mark Twain a mason, speaks the truth. It is easier to fool the people than convince them they have been fooled!!!

-Mark Twain

When Traveling the Firmament, the Sun with a complete cycle = 365.24 days changes 10.84 miles in elevation as it travel a Fibonacci curve crisscrossing the Moon down the firmament. The Moon creating the 14 phases changes elevation and increases by 67.05 miles a day with a complete cycle = 59.06 days. Daily snapshots from the same spot will create the Analemma. For More Details go to flatearthandthelastdaysblog.wordpress.com