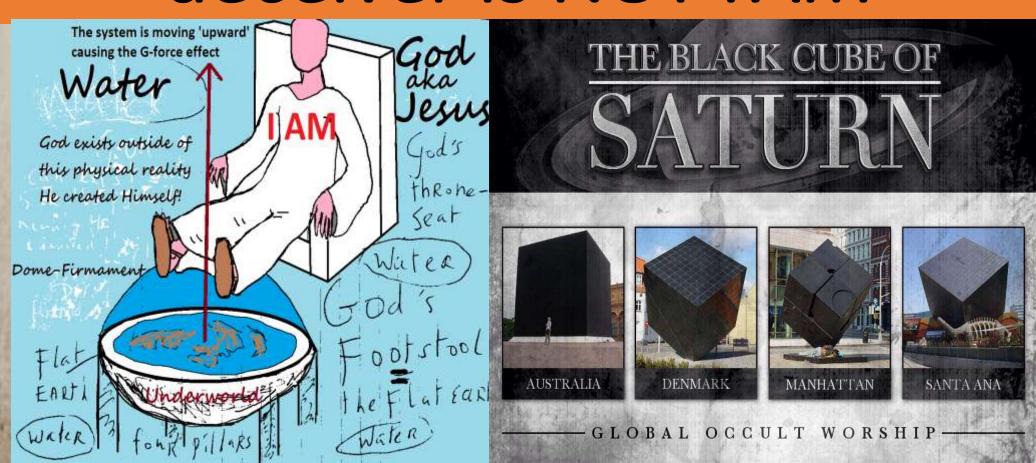

Main Web Page at MyJesus2ndcoming.com and Thelasttrump777.wordpresss.com

Genesis 1:6 And God said, Let there be a firmament in the midst of the waters, and let it divide the waters from the waters. 7 And God made the firmament, and divided the waters which were under the firmament from the waters which were above the firmament: and it was so. The Globe is one of the greatest Deceptions ever tried by Satan. (What are you believing and why Try a taste of the truth it will be bitter in your mouth than turn to honey in your heart!!!)

pillar at the border thereof to the LORD. (Giza Pyramid)

20 And it shall be for a sign and for a witness unto the LORD of hosts in the land of Egypt: for they shall cry unto the LORD because of the oppressors, and he shall send them a saviour, and a great one, and he shall deliver them. (See our Future studies for connection to the Last Days 2011-2019) If Mason's leave alone you can find us as This will show the "Design Boss for the Giza Pyramid" in Feet, Sacred Cubits, Royal Cubits and ALL NEW FLAT EARTH DESIGN MILES?