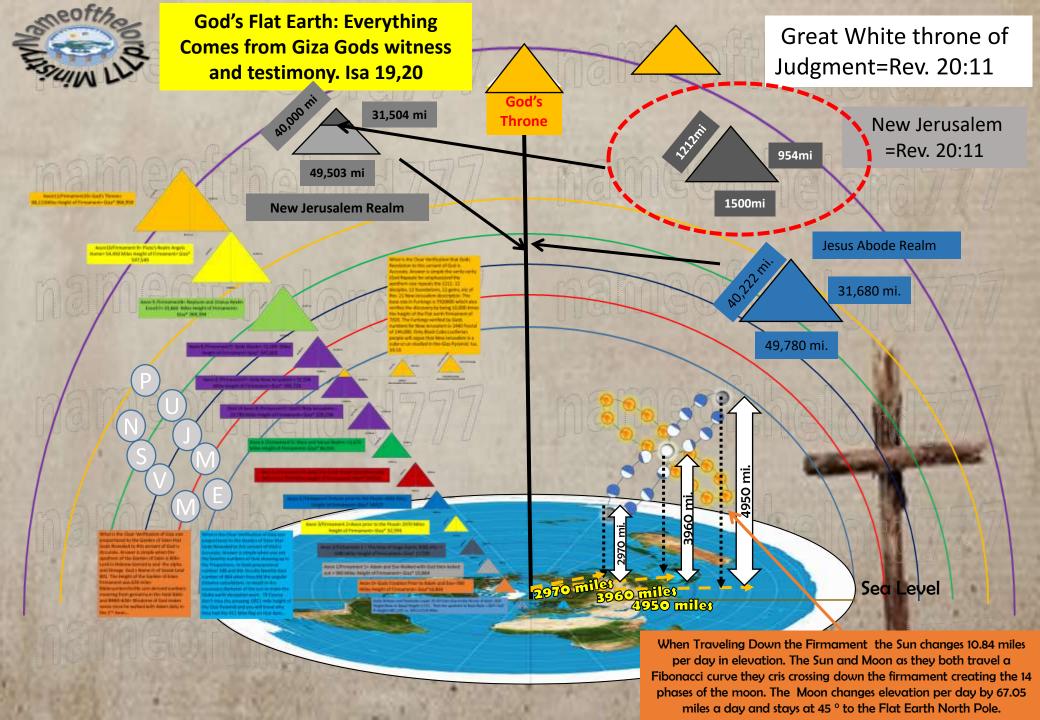

Main Web Page at MyJesus2ndcoming.com and Thelasttrump777.wordpresss.com

Genesis 1:6 And God said, Let there be a firmament in the midst of the waters, and let it divide the waters from the waters. 7 And God made the firmament, and divided the waters which were under the firmament from the waters which were above the firmament: and it was so. The Globe is one of the greatest Deceptions ever tried by Satan. (What are you believing and why Try a taste of the truth it will be bitter in your mouth than turn to honey in your heart!!!)

pillar at the border thereof to the LORD. (Giza Pyramid)

20 And it shall be for a sign and for a witness unto the LORD of hosts in the land of Egypt: for they shall cry unto the LORD because of the oppressors, and he shall send them a saviour, and a great one, and he shall deliver them. (See our Future studies for connection to the Last Days 2011-2019) If Mason's leave alone you can find us as This will show the "Design Boss for the Giza Pyramid" in Feet, Sacred Cubits, Royal Cubits and ALL NEW FLAT EARTH DESIGN MILES?

Mark Twain a mason, speaks the truth. It is easier to fool the people than convince them they have been fooled!!!

-Mark Twain

When Traveling the Firmament, the Sun with a complete cycle = 365.24 days changes 10.84 miles in elevation as it travel a Fibonacci curve crisscrossing the Moon down the firmament. The Moon creating the 14 phases changes elevation and increases by 67.05 miles a day with a complete cycle = 59.06 days. Daily snapshots from the same spot will create the Analemma. For More Details go to flatearthandthelastdaysblog.wordpress.com