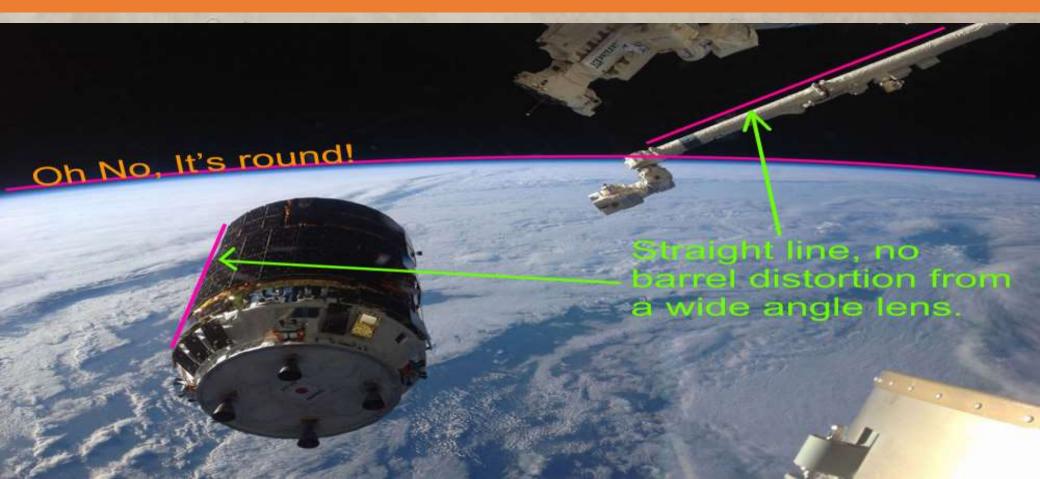

A fisheye lens can make it appear flat It curves when the line is over the image's center.

Thus, the line is curved in reality

If **Earth's curvature** is seen in any photo, flat-Earthers are quick to attribute it to the usage of a **fisheye lens**. But the opposite happens quite often: they looked over footages taken using **fisheye lenses** from high altitude, and **cherrypicks frames** where the **curved horizon appears straight**.

# How the Fish Eye Lens was Meant for Evil but the 153 Fish Meant to Show the Pyramid and Gods Design of His Flat Earth Under his Watchful Eye in 10th Firmament

A different **photographic lens** might have a **distortion** of a different **type** & **strength**. But a **straight line** will always **appear straight** if it **crosses the center of the frame**.