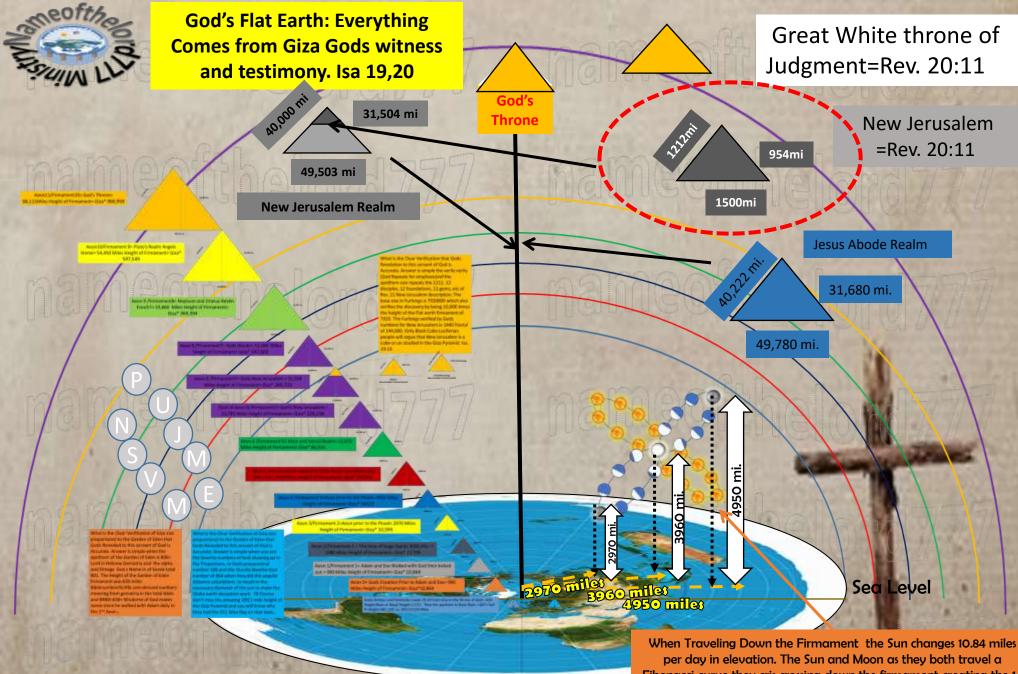

Mark Twain a mason, speaks the truth. It is easier to fool the people than convince them they have been fooled!!!

-Mark Twain

Fibonacci curve they cris crossing down the firmament creating the 14 phases of the moon. The Moon changes elevation per day by 67.05 miles a day and stays at 45 ° to the Flat Earth North Pole.

When Traveling the Firmament, the Sun with a complete cycle = 365.24 days changes 10.84 miles in elevation as it travel a Fibonacci curve crisscrossing the Moon down the firmament. The Moon creating the 14 phases changes elevation and increases by 67.05 miles a day with a complete cycle = 59.06 days. Daily snapshots from the same spot will create the Analemma. For More Details go to flatearthandthelastdaysblog.wordpress.com