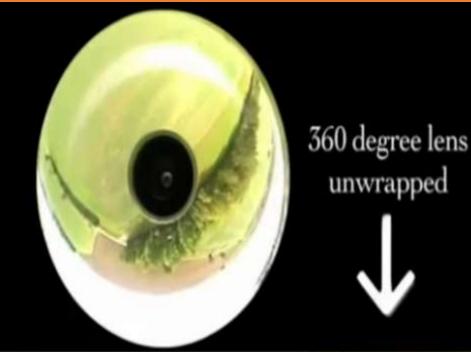

How the Fish Eye Lens was Meant for Evil in Allowing the Globe Earth Deception. This show movie shows Flat Earth and the Deception of the Lack of any of the supposed 70,000 Satellites!!!

# How the Fish Eye Lens was Meant for Evil but the 153 Fish Meant to Show the Pyramid and Gods Design of His Flat Earth Under his Watchful Eye in 10th Firmament

Double Talk lie thinking you cant see the truth Fish eye lens wow Greatest Deceiver...