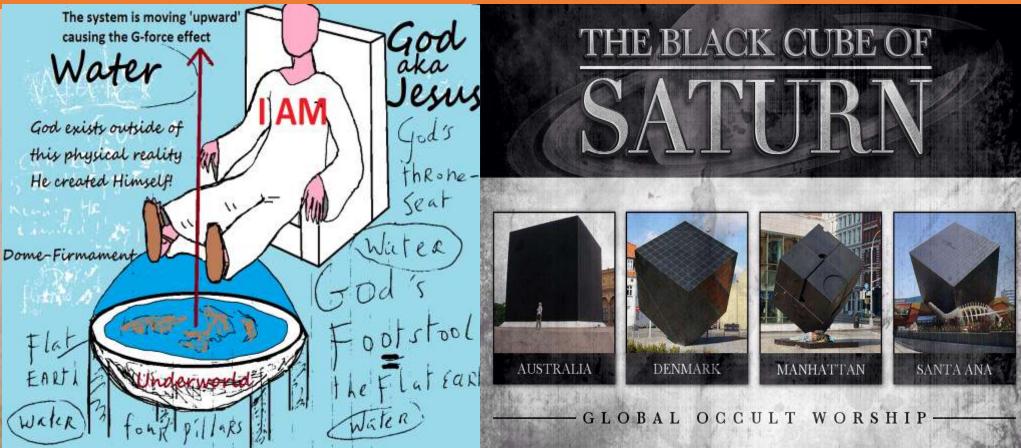

Baphomet is Not only in Detroit he is in the Olympic Uniforms! When will America see its Destiny of Destruction and Christians REPENT. Washington DC is on the 77 Parallel. 77= False Prophet/Mystery Babylon???

Baphomet is Not only in Detroit he is in the Olympic Uniforms! When will America see its Destiny of Destruction and Christians REPENT. Washington DC is on the 77 Parallel. 77= False Prophet/Mystery Babylon???(aligned with Mecca)

The Nazis were not killed and Defeated in WW2 they moved to America to Head Nasa and all other Organizations ie Mason's. Washington DC is on the 77<sup>th</sup> Longitude. In **Biblical Numerology 77=False Prophet. It is Clear as the Bible Says Mystery Babylon will** be THE World Leader of Military and Sin. (55 Million Abortions and the Leader in exporting Pornography to the World. ie 70-80%.) If your pride has blinded you as Matt. 24:10-12 says it will you better get ready for Chaos. Hillary has just killed 6 people in the last 6 weeks and CNN has said nothing. When they come for you if you smell like a Christian you will cry and no one will come. Your Only Hope is Trust in Jesus of the **BIBLE. God has raised up enemies to Bring** you down since you have not decided to Pray and Repent. le ISIS created by **Obama(Antichrist Forerunner)**, Russia (Magog), and Iran (Persian Empire). May