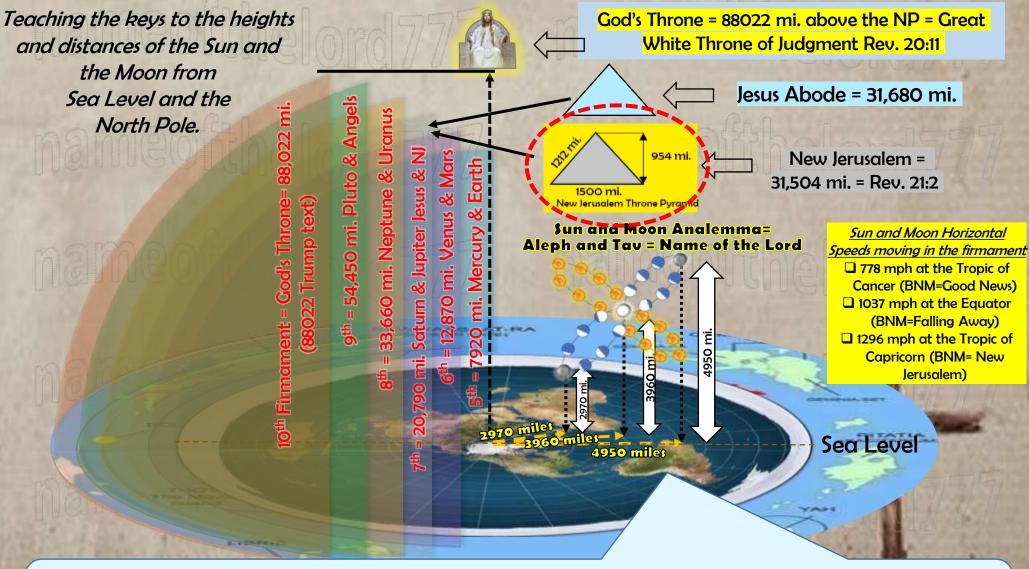

Mark Twain a mason, speaks the truth. It is easier to fool the people than convince them they have been fooled!!!

-Mark Twain

Fibonacci curve they cris crossing down the firmament creating the 14 phases of the moon. The Moon changes elevation per day by 67.05 miles a day and stays at 45 ° to the Flat Earth North Pole.

When Traveling the Firmament, the Sun with a complete cycle = 365.24 days changes 10.84 miles in elevation as it travel a Fibonacci curve crisscrossing the Moon down the firmament. The Moon creating the 14 phases changes elevation and increases by 67.05 miles a day with a complete cycle = 59.06 days. Daily snapshots from the same spot will create the Analemma. For More Details go to flatearthandthelastdaysblog.wordpress.com