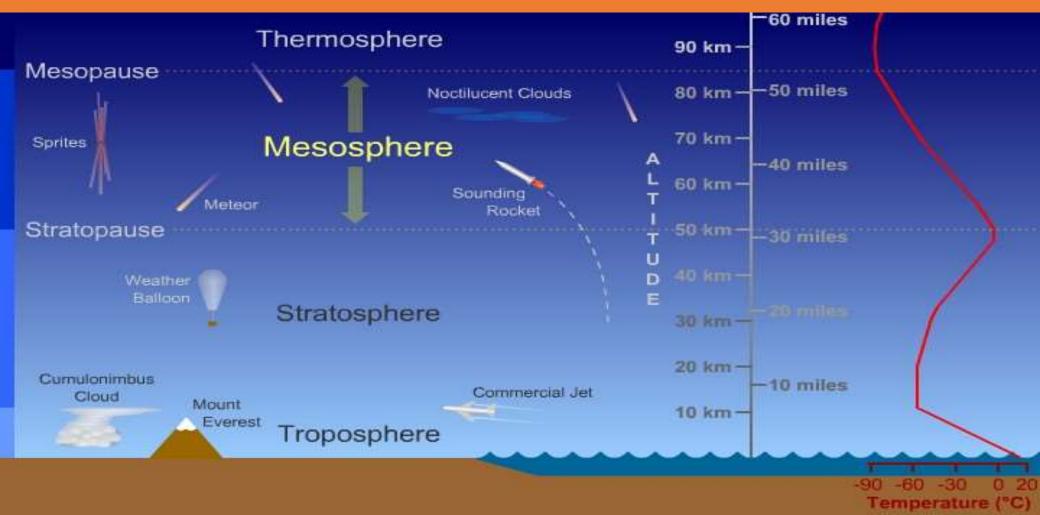

How the Fish Eye Lens was Meant for Evil in Allowing the Globe Earth Deception. This show movie shows Flat Earth and the Deception of the Lack of any of the supposed 70,000 Satellites!!!

# How the Fish Eye Lens was Meant for Evil but the 153 Fish Meant to Show the Pyramid and Gods Design of His Flat Earth Under his Watchful Eye in 10th Firmament

Double Talk lie thinking you cant see the truth Fish eye lens wow Greatest Deceiver...