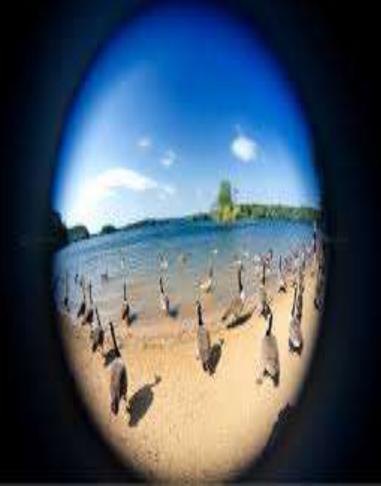

A **fisheye** lens **distorts image**, adding **barrel distortion** to the image. Thus, a straight line can appear curved. But the opposite is also true: **a curved line can appear straight**.

The object: a gym ball

A fisheye lens can make it appear flat To determine if a line is curved or straight, place it over the image's center.

Straight lines would look straight, and curved ones would look curved.

The object: the Earth.