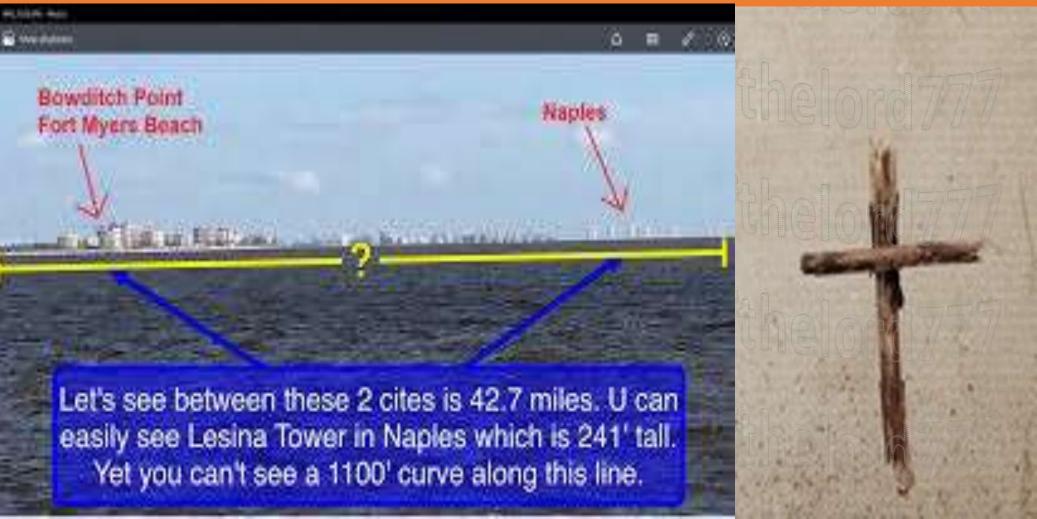

Flat Earth Images that have No fish Eye Lens show the real image from our Atmosphere and they also show the height of the sun above the earth is clearly not 93 million miles but 2970 to 4950 miles

Flat Earth Images that have No fish Eye Lens show the real image from our Atmosphere and they also show the height of the sun above the earth is clearly not 93 million miles but 2970 to 4950 miles

Flat Earth Images that have No fish Eye Lens show the real image from our Atmosphere and they also show the height of the sun above the earth is clearly not 93 million miles but 2970 to 4950 miles

28:07 / 4:01:36 H H