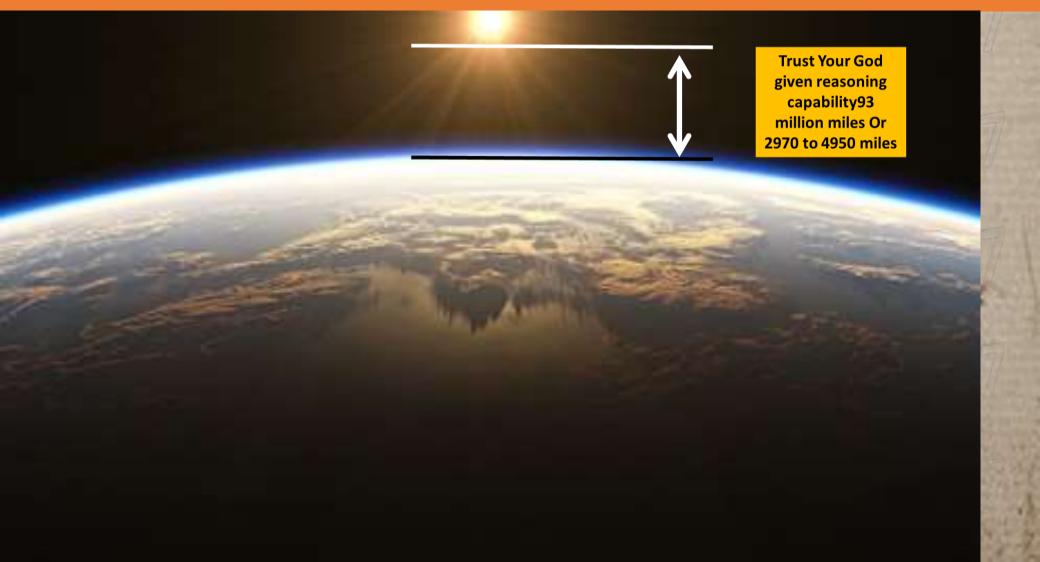

Flat Earth Images that have No fish Eye Lens show the real image from our Atmosphere and they also show the height of the sun above the earth is clearly not 93 million miles but 2970 to 4950 miles

Flat Earth Images that have No fish Eye Lens show the real image from our Atmosphere and they also show the height of the sun above the earth is clearly not 93 million miles but 2970 to 4950 miles

> Trust Your God given reasoning capability93 million miles Or

> > 2970 to 4950 miles