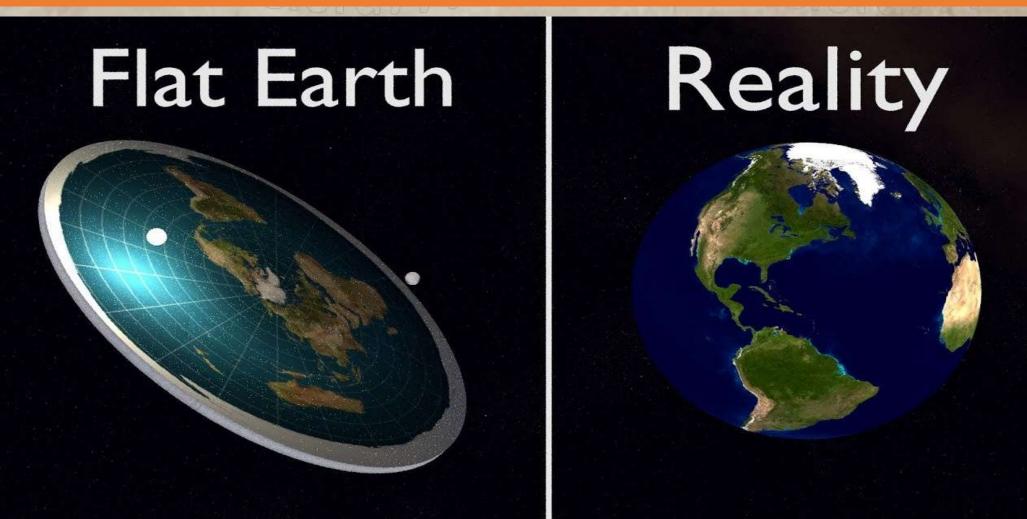

## Main Web Page at Thelasttrump777.wordpresss.com and Flatearthandthelastdaysblog.wordpress.com

Genesis 1:6 And God said, Let there be a firmament in the midst of the waters, and let it divide the waters from the waters. 7 And God made the firmament, and divided the waters which were under the firmament from the waters which were above the firmament: and it was so. The Globe is one of the greatest Deceptions ever tried by Satan. (What are you believing and why Try a taste of the truth it will be bitter in your mouth than turn to honey in