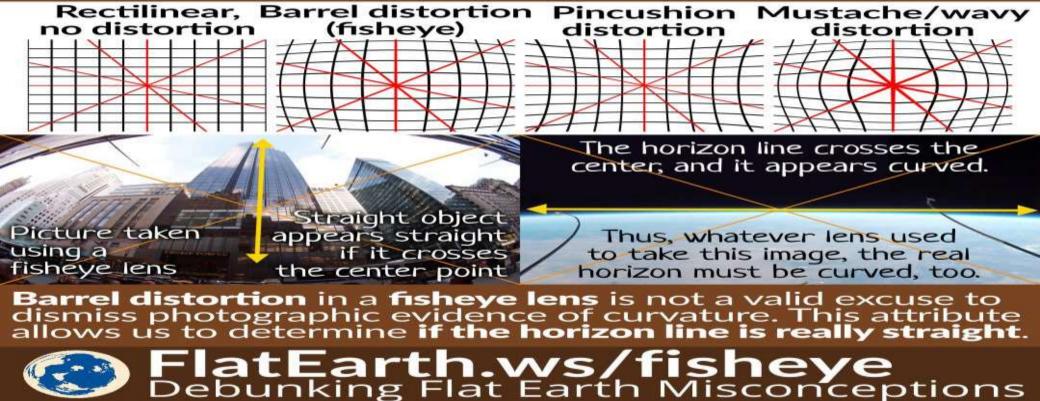

A **fisheye** lens **distorts image**, adding **barrel distortion** to the image. Thus, a straight line can appear curved. But the opposite is also true: **a curved line can appear straight**.

The object: a gym ball

A fisheye lens can make it appear flat It curves when the line is over the image's center.

Thus, the line is curved in reality

If **Earth's curvature** is seen in any photo, flat-Earthers are quick to attribute it to the usage of a **fisheye lens**. But the opposite happens quite often: they looked over footages taken using **fisheye lenses** from high altitude, and **cherrypicks frames** where the **curved horizon appears straight**.

# How the Fish Eye Lens was Meant for Evil but the 153 Fish Meant to Show the Pyramid and Gods Design of His Flat Earth Under his Watchful Eye in 10th Firmament

A different **photographic lens** might have a **distortion** of a different **type** & **strength**. But a **straight line** will always **appear straight** if it **crosses the center of the frame**.