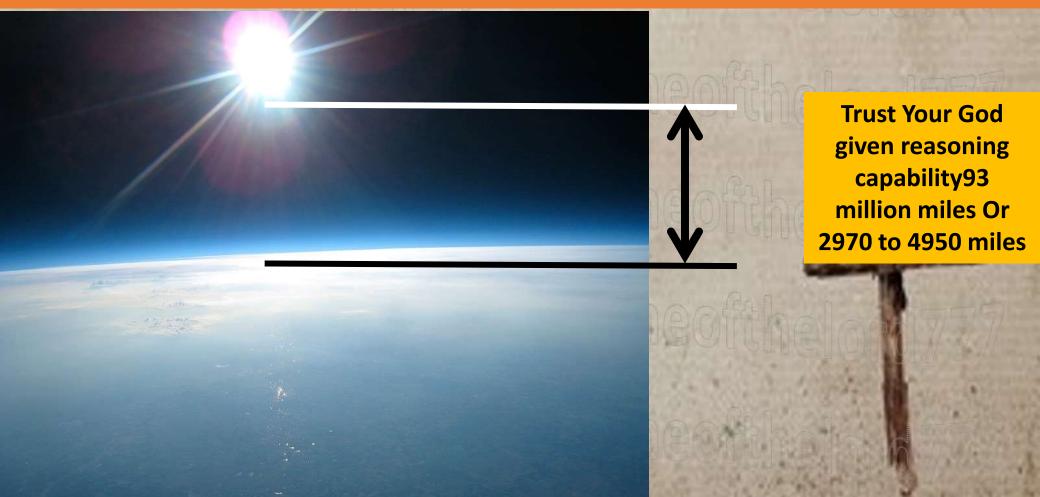

Flat Earth Images that have No fish Eye Lens show the real image from our Atmosphere and they also show the height of the sun above the earth is clearly not 93 million miles but 2970 to 4950 miles

Flat Earth Images that have No fish Eye Lens show the real image from our Atmosphere and they also show the height of the sun above the earth is clearly not 93 million miles but 2970 to 4950 miles

Flat Earth Images that have No fish Eye Lens show the real image from our Atmosphere and they also show the height of the sun above the earth is clearly not 93 million miles but 2970 to 4950 miles

28:07 / 4:01:36 H H

Luke 8:17 For nothing is secret, that shall not be made manifest; neither any thing hid, that shall not be known and come abroad.

Flat Earth Images that have No fish Eye Lens show the real image from our Atmosphere and they also show the height of the sun above the earth is clearly not 93 million miles but 2970 to 4950 miles

Near Space Weather Balloon With Gopro To 109 000 Feet Full 4 Hour Video

Flat Earth Images that have No fish Eye Lens show the real image from our Atmosphere and they also show the height of the sun above the earth is clearly not 93 million miles but 2970 to 4950 miles

> 1920x1080 Dead Center

Near Space Weather Balloon With Gopro To 109 000 Feet Full 4 Hour Video

Flat Earth Images that have No fish Eye Lens show the real image from our Atmosphere and they also show the height of the sun above the earth is clearly not 93 million miles but 2970 to 4950 miles

> 1920x1080 Dead Center

Near Space Weather Balloon With Gopro To 109 000 Feet Full 4 Hour Video

0 冷

Flat Earth Images that have No fish Eye Lens show the real image from our Atmosphere and they also show the height of the sun above the earth is clearly not 93 million miles but 2970 to 4950 miles