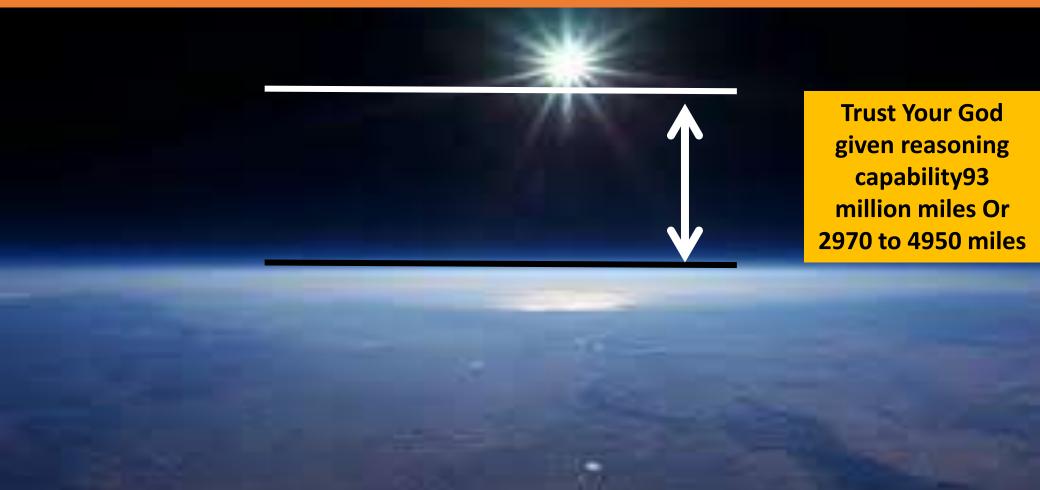

Flat Earth Images that have No fish Eye Lens show the real image from our Atmosphere and they also show the height of the sun above the earth is clearly not 93 million miles but 2970 to 4950 miles

Flat Earth Images that have No fish Eye Lens show the real image from our Atmosphere and they also show the height of the sun above the earth is clearly not 93 million miles but 2970 to 4950 miles

Flat Earth Images that have No fish Eye Lens show the real image from our Atmosphere and they also show the height of the sun above the earth is clearly not 93 million miles but 2970 to 4950 miles

28:07 / 4:01:36 H H

Luke 8:17 For nothing is secret, that shall not be made manifest; neither any thing hid, that shall not be known and come abroad.

Flat Earth Images that have No fish Eye Lens show the real image from our Atmosphere and they also show the height of the sun above the earth is clearly not 93 million miles but 2970 to 4950 miles

Near Space Weather Balloon With Gopro To 109 000 Feet Full 4 Hour Video

Flat Earth Images that have No fish Eye Lens show the real image from our Atmosphere and they also show the height of the sun above the earth is clearly not 93 million miles but 2970 to 4950 miles

> 1920x1080 Dead Center

Near Space Weather Balloon With Gopro To 109 000 Feet Full 4 Hour Video

Flat Earth Images that have No fish Eye Lens show the real image from our Atmosphere and they also show the height of the sun above the earth is clearly not 93 million miles but 2970 to 4950 miles

> 1920x1080 Dead Center

Near Space Weather Balloon With Gopro To 109 000 Feet Full 4 Hour Video

0 冷

Flat Earth Images that have No fish Eye Lens show the real image from our Atmosphere and they also show the height of the sun above the earth is clearly not 93 million miles but 2970 to 4950 miles