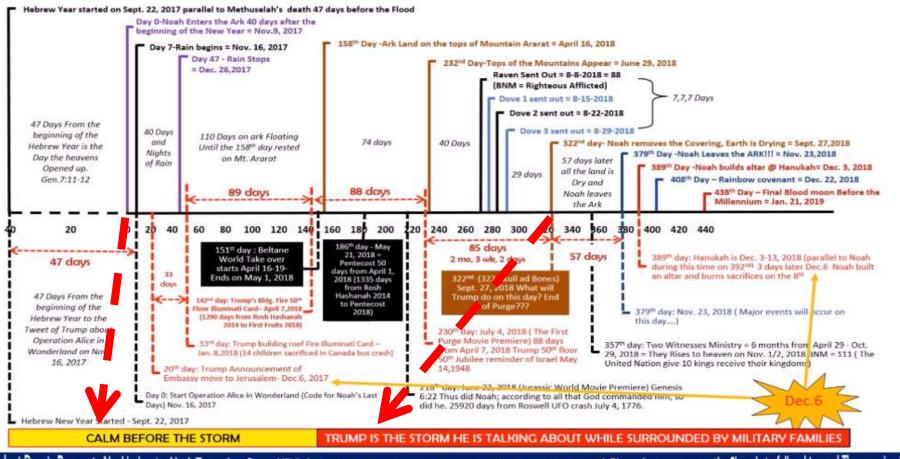

# God's success at predicting the next move of the Prov. 16:4 evil rulers documented.

Chronological Days of Noah/Trump on the Ark Parallel to the Occult Last Days!!! (Noah/Trump Last Days=NTLD)

There are only two type of people on this Earth and you are either blue blood or Red Bloodie Blue Bloods follow Lucifer and Red Bloods follow Jesus or Yahuah!!!

#### Chronological Days of Noah on the Ark Parallel to the Occult Last Days!!!

Trump Running his Last Days in Reverse to Noah's days i.e. Noah/Trump Last Days = NTLD God started with Judgement and moved to Calm, Trump is starting with Platitudes to encourage the Sheeple to follow him and Then moving to Judgement

# Calm of 11-9/11-16-2018 Operation Alice in Wonderland

To the Storm/Chaos of 11-22/11-29-2018 Operation Alice in Wonderland

# nameofthelord777 nameofthelord7

France Riots predicted one year ago by the Tweet of **Operation Alice in** Wonderland and so much more...(down the rabbit Hole)

France Tax Riots revealed by God 378 Noah days ago on 11-9-2018 (911Palindrome)

France Riots over High Fuel taxes just another George Saros paid demonstration to mirror the Boston Tea Party tax revolt that lead to America Revolutionary war in 1773. this was scheduled on 11-16-2017 and the biggest is yet to come on 11-29-2018 exactly 71 years from Israel coming back into the land on 11-29-1947 to the Storm that replaces the Calm of Operation Alice and wonderland. George Saros brought the protests against Trump financing and the black lives matter movement. What else would you expect from a neighbor of Obama in Chicago... remember France gave USA the demonic statue of Isis they are creepy bed fellows in