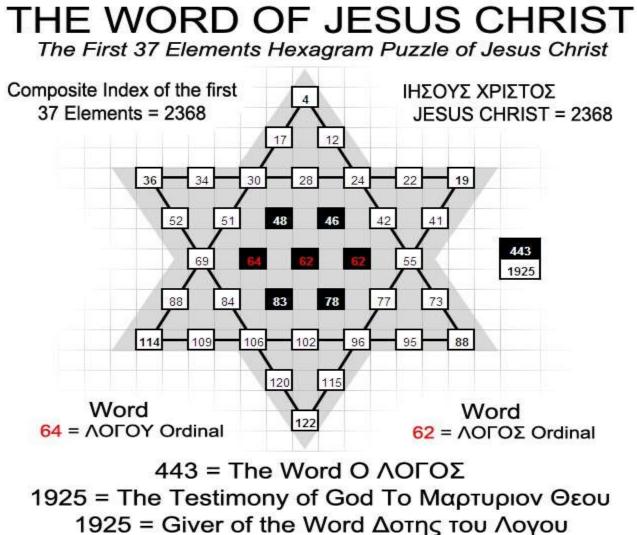

# 881 evidenced in so many ways ie Aeons, Throne of God (88111) New Jerusalem

#### Leeland is Nailing the Last days and our Sun and Moon Speed s are exposing the false Flags along the way... 18.8 And the middle one reached to Heaven, like the throne of the Lord, of the throne was of sapphire.

Mission Impossible Fallout Movie Gives Hint to The Throne of God size 88111 Remember Enoch 18:8 18.8 And the middle one reached to Heaven, like the throne of the Lord, of stibium, and the top of the throne was of sapphire. Masons are giving you this hint because no one in the World except God revealing this to me seems to understand the hints and verification it gives us as to the size of God's throne. (Stolen data from Enochs stash at the Giza Pyramid by the Mason''s) Movie Stars Tom Cruise a Major Hollywood Mason/Scientologist.