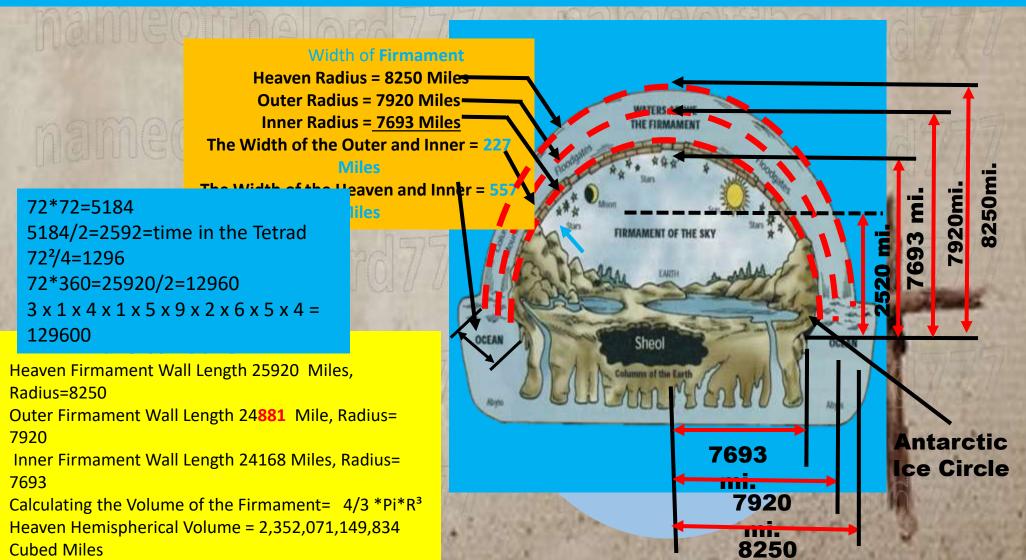

60 ini. ઝ **778** mph at the Tropic of Saturn 2,870 Cancer (BNM=Good 9tt = News 0 33,( 1037 mph at the Equator (BNM=Falling Away) 8th 🛯 1296 mph at the Tropic of Capricorn (BNM= New Í٢, Jerusalem) Oth Sea evel

When Traveling the Firmament, the Sun with a complete cycle = 365.24 days changes 10.84 miles in elevation as it travel a Fibonacci curve crisscrossing the Moon down the firmament. The Moon creating the 14 phases changes elevation and increases by 67.05 miles a day with a complete cycle = 59.06 days. Daily snapshots from the same spot will create the Analemma. For More Details go to flatearthandthelastdaysblog.wordpress.com



## Job 37:18 Hast thou with him spread out the sky, which is strong, and as a molten looking glass?

#### **Volume and width Calculations of the Firmament**





Kings & Priests in Order of Meichizedek – 2 Oaths Abram-David=he is both king and priest= Jupiter and the sun clad woman= Jesus= gestation time period=294 days= Melchisedec in gematria=294 24\*12=288+6=294, 6 =man and flesh

#### Hebrews

#### **Chapter 5**

1 For every high priest taken from among men is ordained for men in things pertaining to God, that he may offer both gifts and sacrifices for sins: 2 Who can have compassion on the ignorant, and on them that are out of the way; for that he himself also is compassed with infirmity. 3 And by reason hereof he ought, as for the people, so also for himself, to offer for sins. 4

And no man taketh this honour unto himself, but he that is called of God, as was Aaron. 5 So also Christ

glorified not himself to be made an high priest; but h