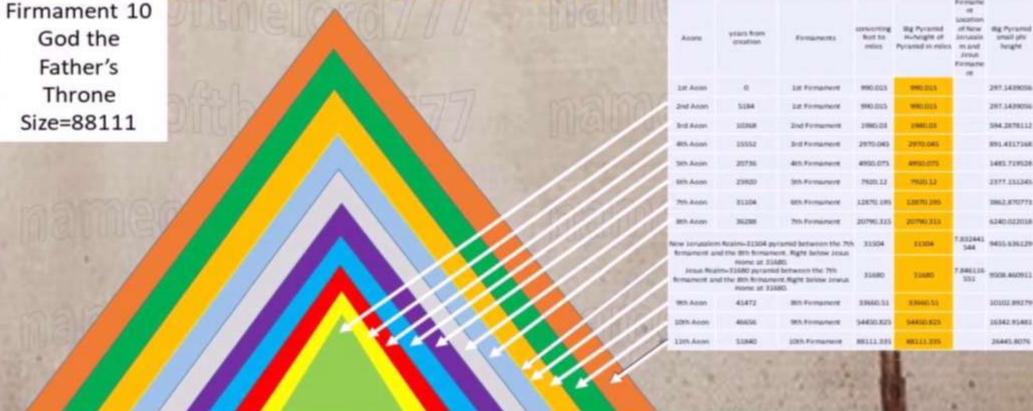

# 881 evidenced in so many ways ie Aeons, Throne of God (88111) New Jerusalem

## L8.8 And the middle one reached to Heaven, like the throne of the Lord. of

| Explainati                            | ion of the Moon issues                                                                                                    | Explaination of Sun issues                            | Nach/Trumptinufrana<br>startadan 11-4-2117 will<br>finish with Nachtrump<br>laoring the baston 11-22-<br>2019. Jann-1122-killing<br>balianar | Month of the Year          | Nern Yank Grot | From the North<br>Poly on the Flot | Sur distance | sontatio<br>Nories and | Interstition and the series | Novicel niles of<br>the Son Fran the<br>North Pale | Novicelniturper<br>havraftluren et<br>variaur Radiur |
|---------------------------------------|---------------------------------------------------------------------------------------------------------------------------|-------------------------------------------------------|----------------------------------------------------------------------------------------------------------------------------------------------|----------------------------|----------------|------------------------------------|--------------|------------------------|-----------------------------|----------------------------------------------------|------------------------------------------------------|
| on=1194.9mph and<br>Its a New Prophet | espeeds of the Sun speed of the<br>d 1039NMPH=bnm=1195bnm=Go<br>et bnm=1039=Great Falling Away<br>Violation (Gay Maniage) | EPIITIC NUS BANY: AUZITE: A DRAWUH I HAI DUES NUI BEA |                                                                                                                                              | Friday, September 11, 2015 | 174.31         | 3869.72                            | 4050.28      | 46:005372              | 1013.42867                  | 3364,973913                                        | 881,2423217                                          |
| Une                                   |                                                                                                                           | n Annen An An                                         |                                                                                                                                              | 10 STO                     | 200            | No.                                | UNI          | 51                     |                             |                                                    |                                                      |
| 881                                   | LAND OF LORD<br>DEFILED                                                                                                   | [152] THE SPIRIT OF THE LORD                          | =                                                                                                                                            | a.S.m.                     | 188 GRI        | REAT FEAR C<br>GOD                 | OF 2         | 94                     | PROUD HUMBLED               |                                                    | 7                                                    |
| 100                                   | Serence of                                                                                                                | Neuren Much                                           |                                                                                                                                              |                            | In the         |                                    |              |                        |                             | 1 All                                              |                                                      |

#### Leeland is Nailing the Last days and our Sun and Moon Speed s are exposing the false Flags along the way... 18.8 And the middle one reached to Heaven, like the throne of the Lord, of the throne was of sapphire.

Mission Impossible Fallout Movie Gives Hint to The Throne of God size 88111 Remember Enoch 18:8 18.8 And the middle one reached to Heaven, like the throne of the Lord, of stibium, and the top of the throne was of sapphire. Masons are giving you this hint because no one in the World except God revealing this to me seems to understand the hints and verification it gives us as to the size of God's throne. (Stolen data from Enochs stash at the Giza Pyramid by the Mason''s) Movie Stars Tom Cruise a Major Hollywood Mason/Scientologist.