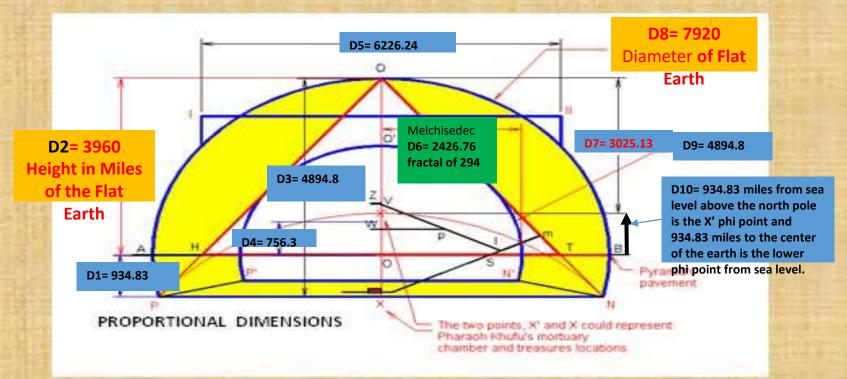

Our adaptation of Leeland's 14 Esther Time Frame is Josephs last 14 years= 7 good and 7 bad. And Of Course Gods Eclipses ie March 20, 2015 Great Gate Eclipse where the sun and Moon are eclipsing at 3960 miles above the Flat Earth and 3960 miles from the North Pole seems to be the strong Candidate for the Last Days from Gods the Fathers's perspective and Tesla's 396 Revelations...