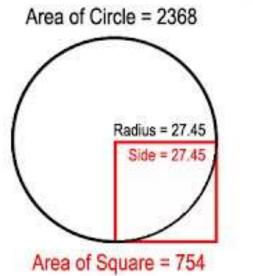

# 881 evidenced in so many ways ie Aeons, Throne of God (88111) New Jerusalem

Mission Impossible Fallout Movie Gives Hint to The Throne of God size 88111 Remember Enoch 18:8 18.8 And the middle one reached to Heaven, like the throne of the Lord, of stibium, and the top of the throne was of sapphire. Masons are giving you this hint because no one in the World except God revealing this to me seems to understand the hints and verification it gives us as to the size of God's throne. (Stolen data from Enochs stash at the Giza Pyramid by the Mason''s) Movie Stars Tom Cruise a Major Hollywood Mason/Scientologist.