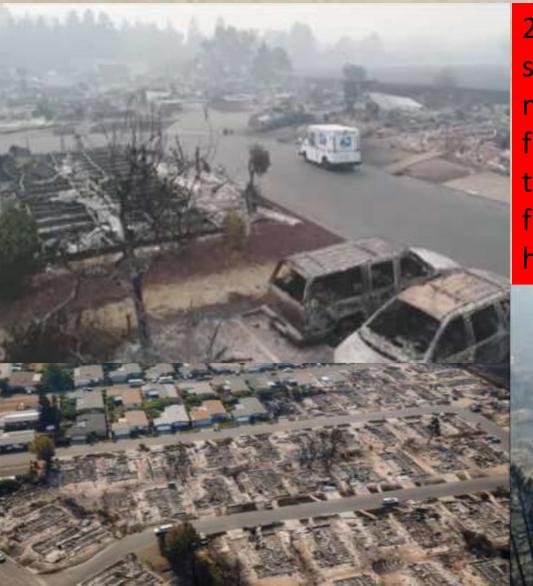

## California Fires One Man stated he saw Fire Balls coming from the Sky!!!

2 Kings 1:10 And Elijah answered and said to the captain of fifty, If I be a man of God, then let fire come down from heaven, and consume thee and thy fifty. And there came down fire from heaven, and consumed him and his fifty. why are we hearing sounds from the skys all over the world ie Roaring from the Lion of the Tribe of Judah, Trumpet sounds are a warning of his soon return!!!