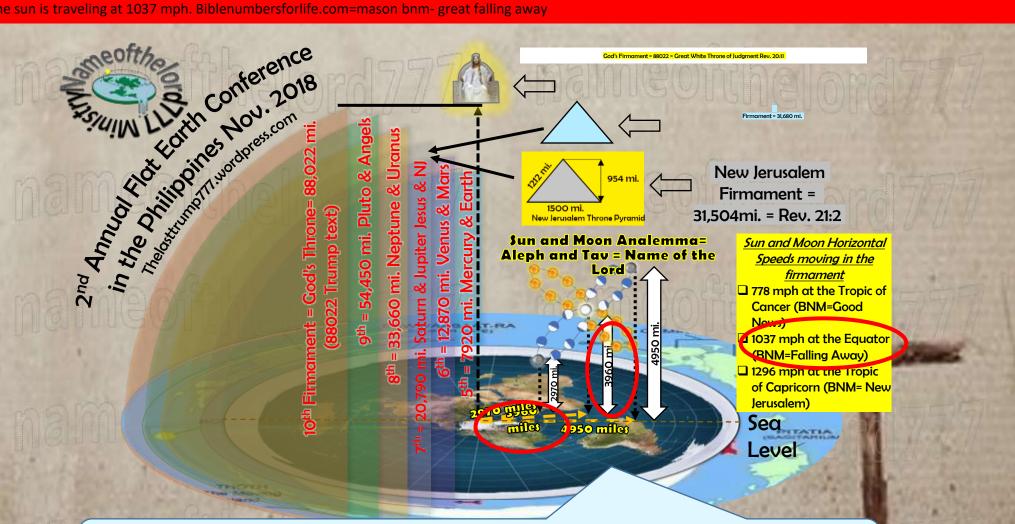

## Acts 2:17 Revelations of God in these Last Days

Sun and Moon Speeds Reveals So Many Mysteries of God's Plan. Take Note of their BNM (Biblenumbersforlife.com)

#### SUN MOVEMENT above the Flat Earth in one Year Stratice herevery lare 218282 days from trace of Concernending to and 5-stope in the sity on it traveled by the firmament. At the Top of the Analem it traveled to the firmament. At the Top of the Analem it traveled to the firmament. At the Top of the Analem it traveled to the firmament. At the Top of the Analem it traveled to the firmament. At the Top of the Analem it traveled to the firmament. At the Top of the Analem it traveled to the firmament. At the Top of the Analem it traveled to the firmament is down Sea Level.

Sun arrives here every Mar, and Sept. 22nd. 913t days from Trapic of Canzer or Capitomas it traveling Up and Down the firmament. At the middle of the Analesma. the Sunis Traveling at 1037 MPH on overage above the Equator

Sun arrives here every Dec. 21 98.02 days from trapic of Cancer making its and 5 shape in the sky as it traveling Down the firmamet. At the Bottom at the Analema It travels at task MPH above trapic of Caprition exactly 4860 miles from North Pale and Patronies above Sea Level 59.06 days