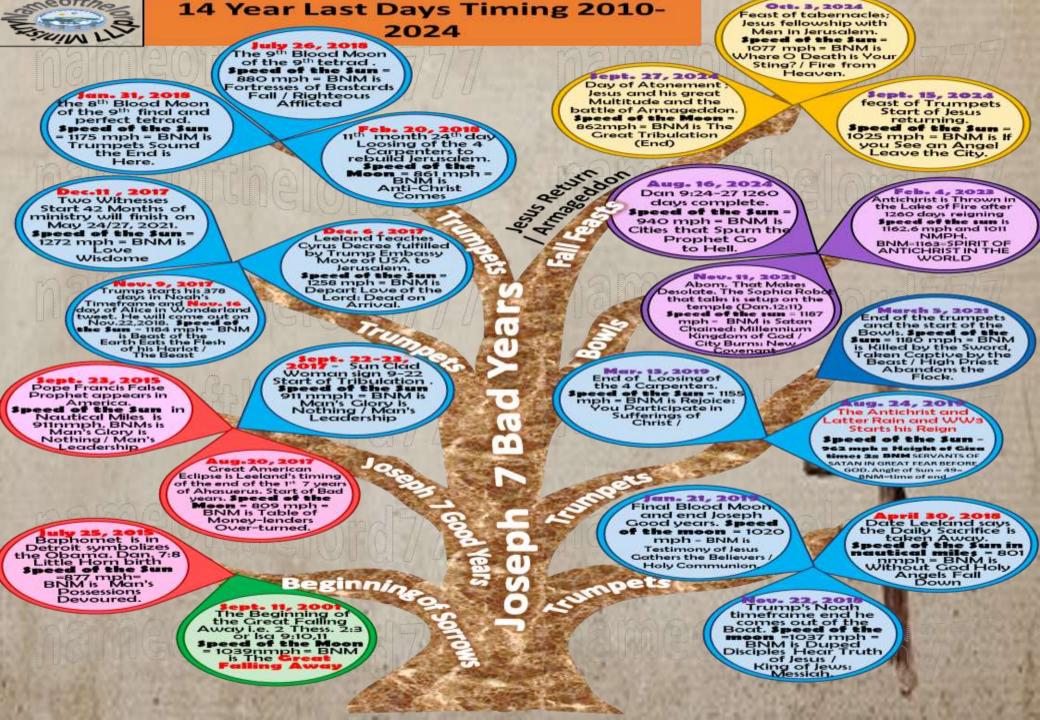

## Lets Develop the Last Days!!! Logically by analyzing Gods ways and Satans ways!!!

- 1. France Tax Riots (our Demonic cousin that gave us the statue of Isis we so uneducated revere. Oh did I mention Paul revere was really a Jew named Israel Bissel) Repeating history from Boston Tea Party Tax Revolt lead to the American Revolution will lead to a last days revolution spreading all over the world ie Trumps Calm to storm
- 2. Practical Applications seeing the enemy in Plain Sight
  - A. Katy Perry Lion of the tribe of Judah is roaring and trumpets sounding all over the world
  - B. Hunger Games=flat earth and the bow,
  - C. Robin Hood
- 3. 911 issues
- 4. Leelands timings of the last days ie Josephs 7 good years and 7 bad years
- 5. The alpha and omega is returning

France Riots predicted a year ago are proof positive that the Good Years of Joseph are almost over(finish 1-21-2019). The Bad years started on 8-20-2017 and will continue until 4-8-2024

### Thanks to Leeland Jones bravery to Spread the Truth of Gods Wisdome given to himself and Enoch's Prophecies to the world.

14 Year Joseph Last Day analysis in Parallel with the Gods Eclipse in the Great Gate Analysis of the Last Days!!!

Our adaptation of Leeland's 14 Esther Time Frame is Josephs last 14 years= 7 good and 7 bad. And Of Course Gods Eclipses ie March 20, 2015 Great Gate Eclipse where the sun and Moon are eclipsing at 3960 miles above the Flat Earth and 3960 miles from the North Pole seems to be the strong Candidate for the Last Days from Gods the Fathers's perspective and Tesla's 396 Revelations...