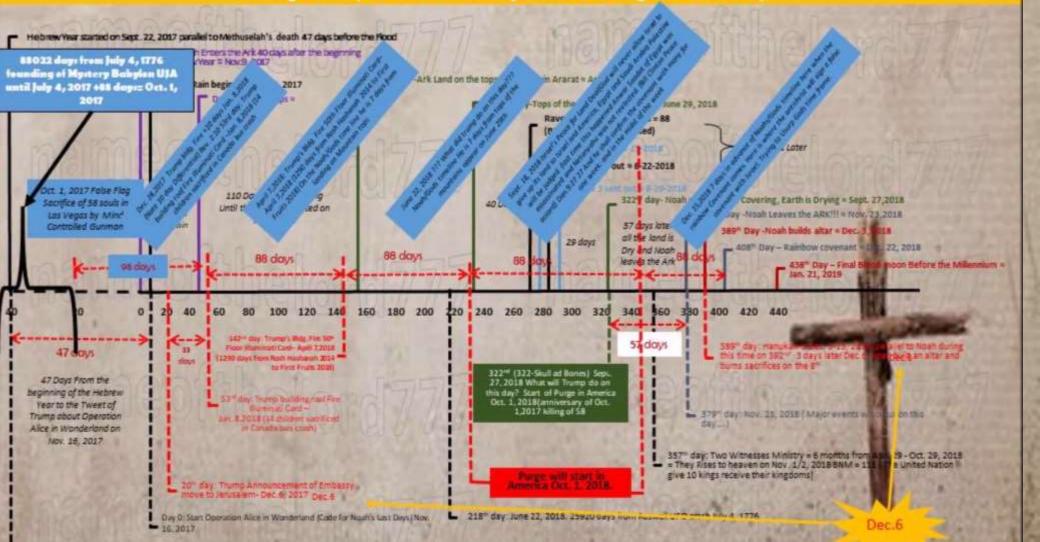

# God's success at predicting the next move of the Prov. 16:4 evil rulers documented.

Chronological Days of Noah/Trump on the Ark Parallel to the Occult Last Days!!! (Noah/Trump Last Days=NTLD)

There are only two type of people on this Earth and you are either blue blood or Red Bloodie Blue Bloods follow Lucifer and Red Bloods follow Jesus or Yahuah!!!

ewis Carol is a Blue Blood and a Pedophile of Alice in Wonderland. Trump has Operation Alice in Wonderland=Going down the Rabbit Hole

Alice fell down the relative holes

Pedophiles = Leaders of the World behind the Curtain Pulling the Strings. This i

Leaders of the World behind the Curtain Pulling the Strings. They have an evil Plan maybe being released on 11-22-2018Bnm=1122=Devils Trap Plot to Destorv Saints

**Trump Tweets Of Operation Alice In Wonderland** 

Thursday, November 16, 2017

DEVIL'S TRAP ARISE SHINE CHURCH LEADERS

561

PLOT TO DESTROY SAINTS

Luke 8:17 For nothing is secret, that shall not be made manifest; neither any thing hid, that shall not be known and come abroad. **Revelation #1 All in the World is** not as it Seems. le Globe earth. The Elite ie Descendants of the Nephylym like Queen Elizabeth and Lewis Carol who wrote Alice in Wonderland have a meaning for the Story for the unenlightened as they like to say the simple and a meaning for the elite

#### Chronological Days of Noah on the Ark Parallel to the Occult Last Days!!!

Trump Running his Last Days in Reverse to Noah's days i.e. Noah/Trump Last Days = NTLD God started with Judgement and moved to Calm, Trump is starting with Platitudes to encourage the Sheeple to follow him and Then moving to Judgement

# Calm of 11-9/11-16-2018 Operation Alice in Wonderland

To the Storm/Chaos of 11-22/11-29-2018 Operation Alice in Wonderland

# nameofthelord777 nameofthelord7

France Riots predicted one year ago by the Tweet of **Operation Alice in** Wonderland and so much more...(down the rabbit Hole)

France Tax Riots revealed by God 378 Noah days ago on 11-9-2018 (911Palindrome)

France Riots over High Fuel taxes just another George Saros paid demonstration to mirror the Boston Tea Party tax revolt that lead to America Revolutionary war in 1773. this was scheduled on 11-16-2017 and the biggest is yet to come on 11-29-2018 exactly 71 years from Israel coming back into the land on 11-29-1947 to the Storm that replaces the Calm of Operation Alice and wonderland. George Saros brought the protests against Trump financing and the black lives matter movement. What else would you expect from a neighbor of Obama in Chicago... remember France gave USA the demonic statue of Isis they are creepy bed fellows in