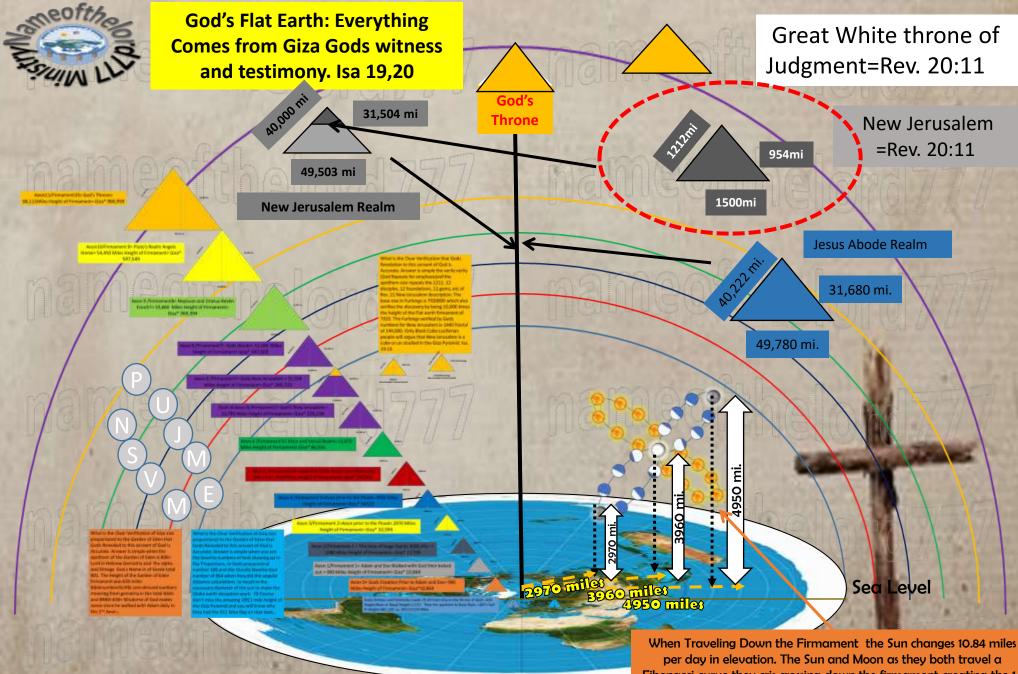

Our adaptation of Leeland's 14 Esther Time Frame is Josephs last 14 years= 7 good and 7 bad. And Of Course Gods Eclipses ie March 20, 2015 Great Gate Eclipse where the sun and Moon are eclipsing at 3960 miles above the Flat Earth and 3960 miles from the North Pole seems to be the strong Candidate for the Last Days from Gods the Fathers's perspective and Tesla's 396 Revelations...