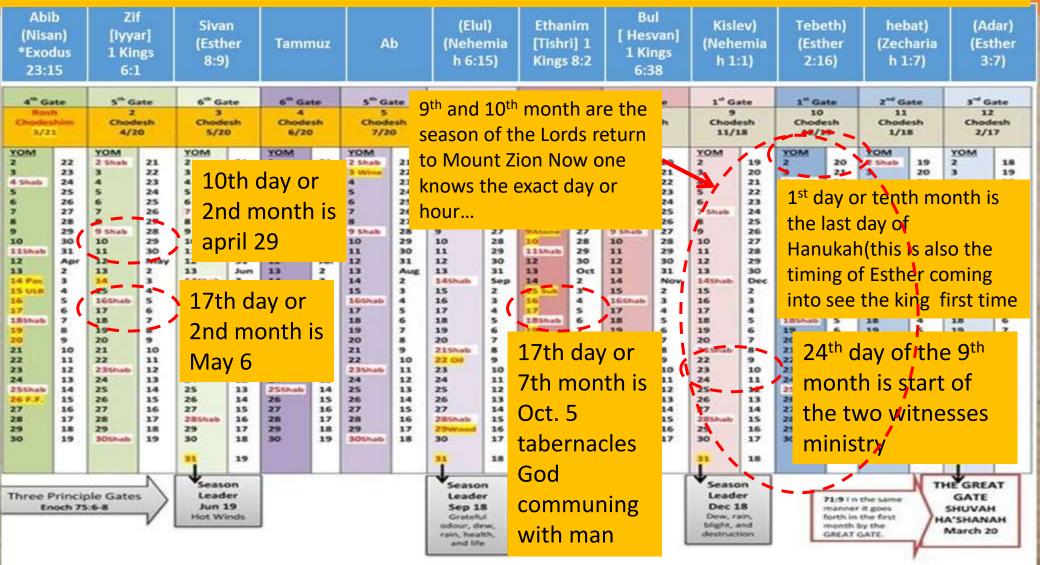

## Enoch's Last Days Calendar rediscovered in Qumran in John the Baptist /Essene Caves in 1947 by a Bedouin Shepard

| 4 <sup>th</sup> Gate<br>74lisse<br>3/21 |                   | 5 <sup>th</sup> Gate<br>Pint<br>4/20 |  | 6 <sup>th</sup> Gate<br>95iven<br>5/20  |  | 6 <sup>th</sup> Gate<br>10-Temmuz<br>6/20 |  | 5 <sup>th</sup> Gate<br>11-Av<br>7/20 |  | 4 <sup>th</sup> Gate<br>1218년<br>8/19                                              |  | 3 <sup>rd</sup> Gate<br>1-Tishrei<br>Yom Teruah<br>9/19 |  | 2 <sup>nd</sup> Gate<br>2Chestwan<br>10/19 |  | 1 <sup>st</sup> Gate<br>Jitisev<br>11/18                   |                         | 1" Gate<br>4Toyet<br>12/19 |       | 2 <sup>nd</sup> Gate |    | 3 <sup>rd</sup> Gate<br>#Aar<br>2/17           |          |
|-----------------------------------------|-------------------|--------------------------------------|--|-----------------------------------------|--|-------------------------------------------|--|---------------------------------------|--|------------------------------------------------------------------------------------|--|---------------------------------------------------------|--|--------------------------------------------|--|------------------------------------------------------------|-------------------------|----------------------------|-------|----------------------|----|------------------------------------------------|----------|
|                                         |                   |                                      |  |                                         |  |                                           |  |                                       |  |                                                                                    |  |                                                         |  |                                            |  |                                                            |                         |                            |       |                      |    |                                                |          |
|                                         | Princip<br>och 75 | ble Gates                            |  | Season<br>Leader<br>Jun 19<br>Hot Winds |  |                                           |  |                                       |  | Season<br>Leader<br>Sep 18<br>Grateful<br>odour, dew,<br>rain, health,<br>and life |  |                                                         |  |                                            |  | Sease<br>Leade<br>Dec J<br>Dew, r<br>blight, a<br>destruct | er<br>18<br>sin,<br>and |                            | manne |                      | /- | HE GREA<br>GATE<br>SHUVAN<br>A'SHAN<br>March 2 | E<br>NAH |

## Enoch Calendar Necessary to Understa

| Abib<br>(Nisan)<br>*Exodus<br>23:15  |          | (lyya<br>1 Kin    | Zif<br>[lyyar]<br>1 Kings<br>6:1 |                   | Sivan<br>(Esther<br>8:9) |                    | nuz | Ab                |          | (Nehe             | (Elul)<br>(Nehemia<br>h 6:15) |                                    | Ethanim<br>[Tishri] 1<br>Kings 8:2 |                       | ul<br>Ivan]<br>ngs<br>38 |
|--------------------------------------|----------|-------------------|----------------------------------|-------------------|--------------------------|--------------------|-----|-------------------|----------|-------------------|-------------------------------|------------------------------------|------------------------------------|-----------------------|--------------------------|
| 4 <sup>th</sup> Gate 5 <sup>th</sup> |          | 5* G              |                                  | 6" Gate           |                          | 6" Gate            |     | 5" Gate           |          | 4" Gate           |                               | 3" Gate                            |                                    | 2"d Gate              |                          |
| Rost<br>Chodes<br>3/2                | h<br>him | 2<br>Chode<br>4/2 | esh                              | 3<br>Chode<br>5/2 | esh                      | 4<br>Chode<br>6/20 | sh  | S<br>Chode<br>7/2 | esh      | 6<br>Chodi<br>8/3 | esh                           | 7<br>Chodesh<br>Yom Teruah<br>9/19 |                                    | 8<br>Chodesh<br>10/19 |                          |
| YOM<br>2                             | 22       | YOM<br>2 Shab     | 21                               | 2 YOM             | 21                       | YOM<br>2           | 21  | YOM<br>2 Shab     | 21       | YOM<br>2          | 20                            | YOM<br>2                           | 20                                 | YOM<br>2 Shab         | 20                       |
| 3                                    | 23       | 3                 | 22                               | 3                 | 22                       | 3                  | 22  | 3 Wine            | 22       | 3                 | 21                            | 3                                  | 21                                 | 3                     | 21                       |
| 4 Shab                               | 24       | 4                 | 23                               | 4                 | 23                       | 4 Shab             | 23  | 4                 | 23       | 4                 | 22                            | 4 Shab                             | 22                                 | 4                     | 22                       |
| 5                                    | 25       | 5                 | 24                               | 5                 | 24                       | 5                  | 24  | 5                 | 24       | 5                 | 23                            | 5                                  | 23                                 | 5                     | 23                       |
| 6                                    | 26       | 6                 | 25                               | 6                 | 25                       | 6                  | 25  | 6                 | 25       | 6                 | 24                            | 6                                  | 24                                 | 6                     | 24                       |
| 7                                    | 27       | 7                 | 26                               | 7 Shab            | 26                       | 7                  | 26  | 7                 | 26       | 7 Shale           | 25                            | 7                                  | 25                                 | 7                     | 25                       |
| 8                                    | 28       | 8                 | 27                               | 8                 | 27                       | 8                  | 27  | 8                 | 27       | 8                 | 26                            | 8                                  | 26                                 | 8                     | 26                       |
| 9                                    | 29       | 9 Shab            | 28                               | 9                 | 28                       | 9                  | 28  | 9 Shale           | 28       | 9                 | 27                            | SAlene                             | 27                                 | 9 Shab                | 27                       |
| 10                                   | 30       | 10                | 29                               | 10                | 29                       | 10                 | 29  | 10                | 29       | 10                | 28                            | 10                                 | 28                                 | 10                    | 28                       |
| 115hab                               | 31       | 11                | 30                               | 11                | 30                       | 115hab             | 30  | 11                | 30       | 11                | 29                            | 11Shab                             | 29                                 | 11                    | 29                       |
| 12                                   | Apr      | 12                | May                              | 12                | 31                       | 12                 | Jul | 12                | 31       | 12                | 30                            | 12                                 | 30<br>Oct                          | 12                    | 30<br>31                 |
| 14 Pas                               | 2        | 14                | 2                                | 145hab            | Jun<br>2                 | 34                 | 2 3 | 14                | Aug<br>2 | 145hab            | Sep                           | 14                                 | 2                                  | 14                    | Nov                      |
| 15 ULB                               | 4        | 15                | 4                                | 155hut            | 3                        | 15                 | 4   | 15                | 5        | 15                | 2                             | 15 544                             | 3                                  | 15                    | 2                        |
| 16                                   | 5        | 165hab            | 5                                | 16                | 4                        | 16                 | 5   | 165hab            | 4        | 16                | - S                           | 16                                 | á.                                 | 16Shab                | â                        |
| 17                                   | 6        | 17                | 6                                | 17                | 5                        | 17                 | 6   | 17                | 5        | 17                | 4                             | 17                                 | 5                                  | 17                    | 4                        |
| 185hab                               | 7        | 18                | 7                                | 18                | 6                        | 185hab             | 7   | 18                | 6        | 18                | 5                             | 185hab                             | 6                                  | 18                    | 5                        |
| 19                                   | 8        | 19                | 8                                | 19                | 7                        | 19                 | 8   | 19                | 7        | 19                | 6                             | 19                                 | 7                                  | 19                    | 6                        |
| 20                                   | 9        | 20                | 9                                | 20                | 8                        | 20                 | 9   | 20                | 8        | 20                | 7                             | 20                                 | 8                                  | 20                    | 7                        |
| 21                                   | 10       | 21                | 10                               | 21Shab            | 9                        | 21                 | 10  | 21                | 2        | 215hab            | 8                             | 21                                 | 9                                  | 21                    | 8                        |
| 22                                   | 11       | 22                | 11                               | 22                | 10                       | 22                 | 11  | 22                | 10       | 22 04             | 9                             | 22 AU                              | 10                                 | 22                    | 9                        |