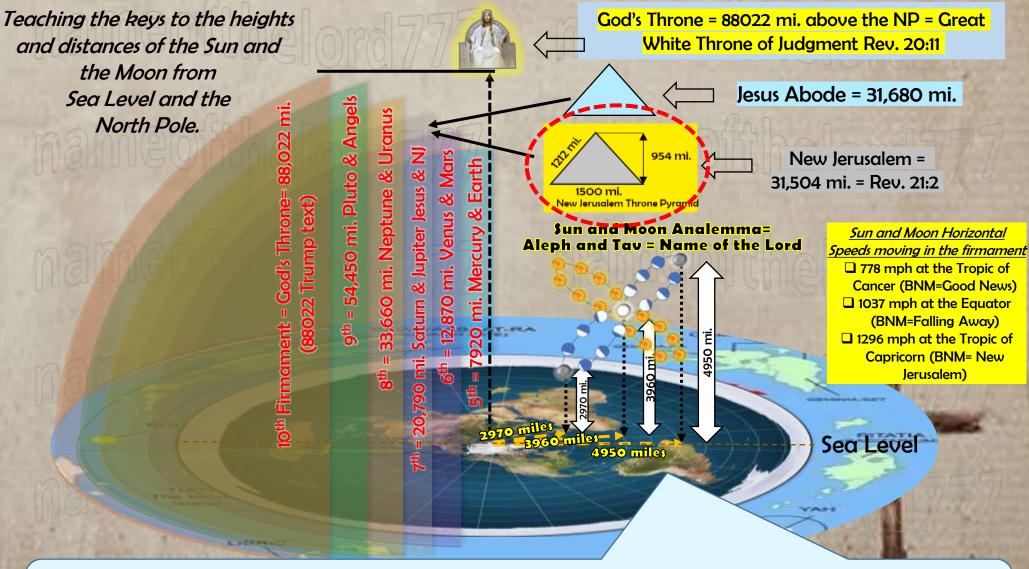

Our adaptation of Leeland's 14 Esther Time Frame is Josephs last 14 years= 7 good and 7 bad. And Of Course Gods Eclipses ie March 20, 2015 Great Gate Eclipse where the sun and Moon are eclipsing at 3960 miles above the Flat Earth and 3960 miles from the North Pole seems to be the strong Candidate for the Last Days from Gods the Fathers's perspective and Tesla's 396 Revelations...

# 881 evidenced in so many ways ie Aeons, Throne of God (88111) New Jerusalem

#### Leeland is Nailing the Last days and our Sun and Moon Speed s are exposing the false Flags along the way... 18.8 And the middle one reached to Heaven, like the throne of the Lord, of the throne was of sapphire.

Mission Impossible Fallout Movie Gives Hint to The Throne of God size 88111 Remember Enoch 18:8 18.8 And the middle one reached to Heaven, like the throne of the Lord, of stibium, and the top of the throne was of sapphire. Masons are giving you this hint because no one in the World except God revealing this to me seems to understand the hints and verification it gives us as to the size of God's throne. (Stolen data from Enochs stash at the Giza Pyramid by the Mason''s) Movie Stars Tom Cruise a Major Hollywood Mason/Scientologist.