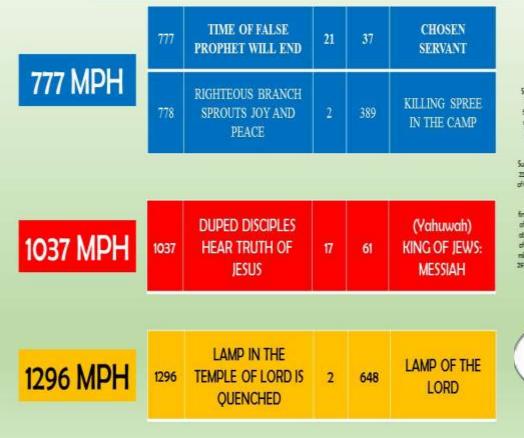

## Acts 2:17 Revelations of God in these Last Days

Sun and Moon Speeds Reveals So Many Mysteries of God's Plan. Take Note of their BNM (Biblenumbersforlife.com)

#### SUN MOVEMENT above the Flat Earth in one Year Stratice herevery lare 218282 days from trace of Concernending to and 5-stope in the sity on it traveled by the firmament. At the Top of the Analem it traveled to the firmament. At the Top of the Analem it traveled to the firmament. At the Top of the Analem it traveled to the firmament. At the Top of the Analem it traveled to the firmament. At the Top of the Analem it traveled to the firmament. At the Top of the Analem it traveled to the firmament. At the Top of the Analem it traveled to the firmament is down Sea Level.

Sun arrives here every Mar, and Sept. 22nd. 913t days from Trapic of Canzer or Capitomas it traveling Up and Down the firmament. At the middle of the Analesma. the Sunis Traveling at 1037 MPH on overage above the Equator

Sun arrives here every Dec. 21 98.02 days from trapic of Cancer making its and 5 shape in the sky as it traveling Down the firmamet. At the Bottom at the Analema It travels at task MPH above trapic of Caprition exactly 4860 miles from North Pale and Patronies above Sea Level 59.06 days

LIET

Miles

54450

Leeland is Nailing the Last days and our Sun and Moon Speed s are exposing the false Flags along the way... Nov. 9, 2017 Trump starts his 378 days in Noah's Timeframe and Nov. 16 day of Alice in Wonderland tweet. He will come out on Nov.22,2018. Speed of the Sun = 1184 mph = BNM is Beast of the Earth Eats the Flesh of his Harlot / The Beast