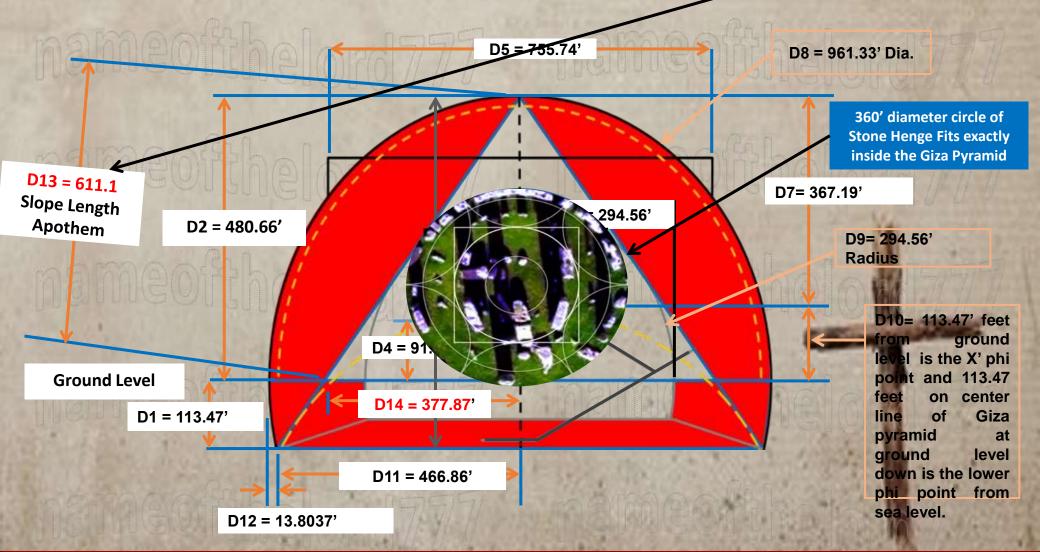

HAPE DEFINES THE GEOMETRY OF THE GREAT PYRAMID



#### DECODING THE STONE MESSAGE



#### The Construction of the Giza Pyramid with a 280 Royal Egyptian Cubit in Height!!!

Data for Flat Earth P Measurements

#### THE "STONE MESSAGE"

#### CALLED A "CONSTRUCTION BOSS", IN THE ANTECHAMBER

#### ITS SHAPE DEFINES THE GEOMETRY OF THE GREAT PYRAMID



#### DECODING THE STONE MESSAGE



### Nameofthelord777.wordpress.com Flat Earth Analysis Relating to Prophecy



#### **Feet Measurements For Giza Pyramid**



the term ") יום השביעי (יום השביעי the seventh day") has a gematria value of 453

the first occurrence of 453 in pi is preceded by the three digits 218

the first occurrence of 218 in pi is followed by 611, the gematria value of ) תורה (Year the King James bible is published is 1611=611



#### Feet Measurements For Giza Pyramid

Tesla's favorite number is 396 given to him by God see our soon releases =study on two types of people Blue Bloods and Red bloods you will see the connection. In analogy the moon is the blue blood taking energy from the flat earth ie warmer in shade during moon light and the sun si the Red Blood givi3en heat and life through photosynthesis all over the earth so in that analogy moon is 6 and sun is 3 and God is 9 sitting on his throne watching the firmament be held up by the sequence 1,2,4,5,7,8. soon to be released study.... Crazy Good so below you can clearly see on Gods revealed Flat Earth diagram that the sun travels above the equator on March 22 and sept. 22 each year and through a little Math gymnastics ok just circumference at the equator di