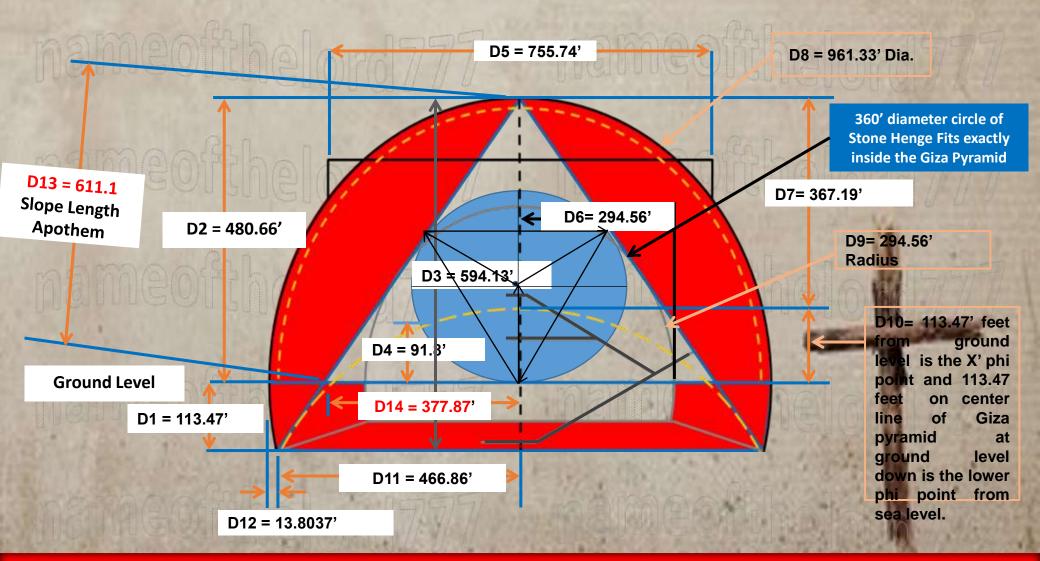

mid

#### THE "STONE MESSAGE"

#### CALLED A "CONSTRUCTION BOSS", IN THE ANTECHAMBER

#### ITS SHAPE DEFINES THE GEOMETRY OF THE GREAT PYRAMID



#### DECODING THE STONE MESSAGE



## The Flat Earth Model!!!

#### Data for Flat Earth Layout-7920

#### THE "STONE MESSAGE"

#### CALLED A "CONSTRUCTION BOSS", IN THE ANTECHAMBER

#### ITS SHAPE DEFINES THE GEOMETRY OF THE GREAT PYRAMID



#### DECODING THE STONE MESSAGE



#### The Construction of the Giza Pyramid with a 280 Royal Egyptian Cubit in Height!!!

Data for Flat Earth P Measurements

#### THE "STONE MESSAGE"

#### CALLED A "CONSTRUCTION BOSS", IN THE ANTECHAMBER

#### ITS SHAPE DEFINES THE GEOMETRY OF THE GREAT PYRAMID



#### DECODING THE STONE MESSAGE



### Nameofthelord777.wordpress.com Flat Earth Analysis Relating to Prophecy



#### **Feet Measurements For Giza Pyramid**



the term ") יום השביעי (יום השביעי the seventh day") has a gematria value of 453

the first occurrence of 453 in pi is preceded by the three digits 218

the first occurrence of 218 in pi is followed by 611, the gematria value of ) תורה (Year the King James bible is published is 1611=611



#### Feet Measurements For Giza Pyramid

Tesla's favorite number is 396 given to him by God see our soon releases =study on two types of people Blue Bloods and Red bloods you will see the connection. In analogy the moon is the blue blood taking energy from the flat earth ie warmer in shade during moon light and the sun si the Red Blood givi3en heat and life through photosynthesis all over the earth so in that analogy moon is 6 and sun is 3 and God is 9 sit