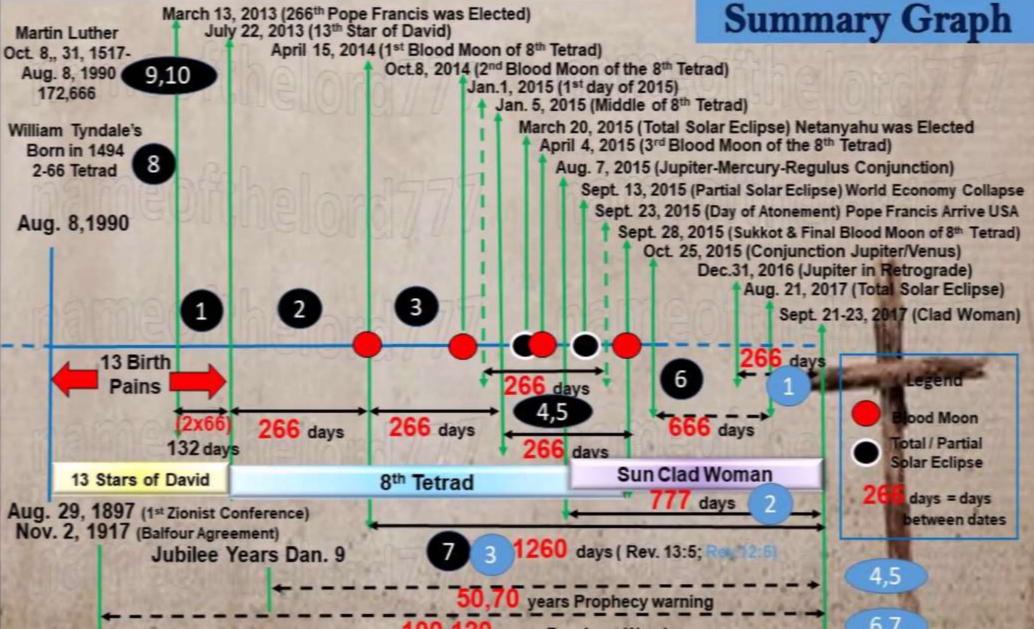

### Thanks to Leeland Jones bravery to Spread the Truth of Gods Wisdome given to himself and Enoch's Prophecies to the world.

14 Year Joseph Last Day analysis in Parallel with the Gods Eclipse in the Great Gate Analysis of the Last Days!!!

Our adaptation of Leeland's 14 Esther Time Frame is Josephs last 14 years= 7 good and 7 bad. And Of Course Gods Eclipses ie March 20, 2015 Great Gate Eclipse where the sun and Moon are eclipsing at 3960 miles above the Flat Earth and 3960 miles from the North Pole seems to be the strong Candidate for the Last Days from Gods the Fathers's perspective and Tesla's 396 Revelations...