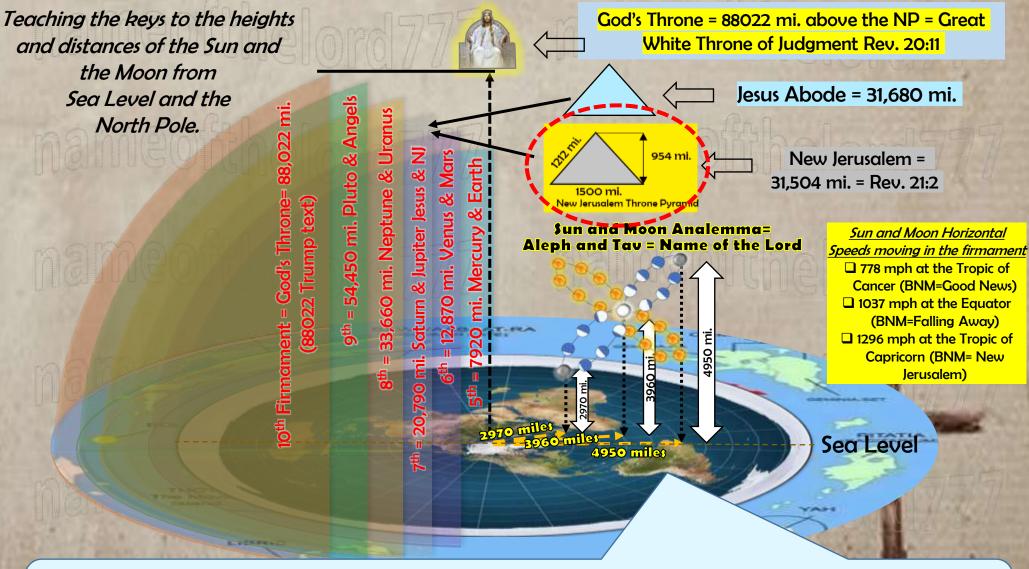

Mark Twain a mason, speaks the truth. It is easier to fool the people than convince them they have been fooled!!!

-Mark Twain

Fibonacci curve they cris crossing down the firmament creating the 14 phases of the moon. The Moon changes elevation per day by 67.05 miles a day and stays at 45 ° to the Flat Earth North Pole.

When Traveling the Firmament, the Sun with a complete cycle = 365.24 days changes 10.84 miles in elevation as it travel a Fibonacci curve crisscrossing the Moon down the firmament. The Moon creating the 14 phases changes elevation and increases by 67.05 miles a day with a complete cycle = 59.06 days. Daily snapshots from the same spot will create the Analemma. For More Details go to flatearthandthelastdaysblog.wordpress.com

Fibonacci curve they cris crossing down the firmament creating the 14 phases of the moon. The Moon changes elevation per day by 67.05 miles a day and stays at 45 ° to the Flat Earth North Pole.

When Traveling the Firmament, the Sun with a complete cycle = 365.24 days changes 10.84 miles in elevation as it travel a Fibonacci curve crisscrossing the Moon down the firmament. The Moon creating the 14 phases changes elevation and increases by 67.05 miles a day with a complete cycle = 59.06 days. Daily snapshots from the same spot will create the Analemma. For More Details go to flatearthandthelastdaysblog.wordpress.com

Mystery of the Speed of Light Revealed in the Last Days as a fractal in Miles, Meters and Feet. 299792458meters /second= the Latitude of Giza on the flat earth or Globe Deception. Note the 186000 feet per second is related to slope of Giza in Meters and 1080 is a Fractal of the Kilometers per hour. Time and distance are Related!!!!