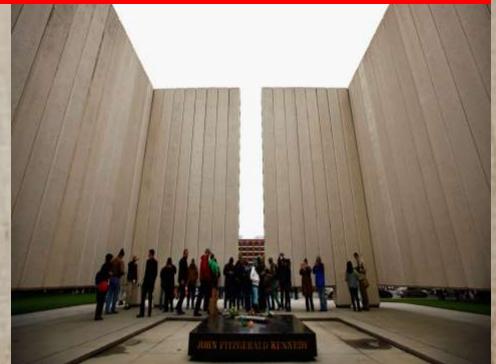

# Memorial for JFK is really for Lucifer. (Santa is anagram for Satan) 411 Elm Street sounds a lot like of Friday the 13<sup>th</sup>.

Dimensions of JFKs Masonic ally significant tomb honor s Lucifer. It is 29 inches above the ground =29/12inches per foot= 2.41666 feet then the to kee p with Phi ratio it is 50 square feet and 30 feet tall so if we take the 30 feet ad the

2.41666feet=32.4166'\*50'\*50'= **81041.666** cubic feet... Ie the Black cube club... ie **81=9\*9** where nine is Gods number per Tesla and 666= Lucifer's number... Got any questions...