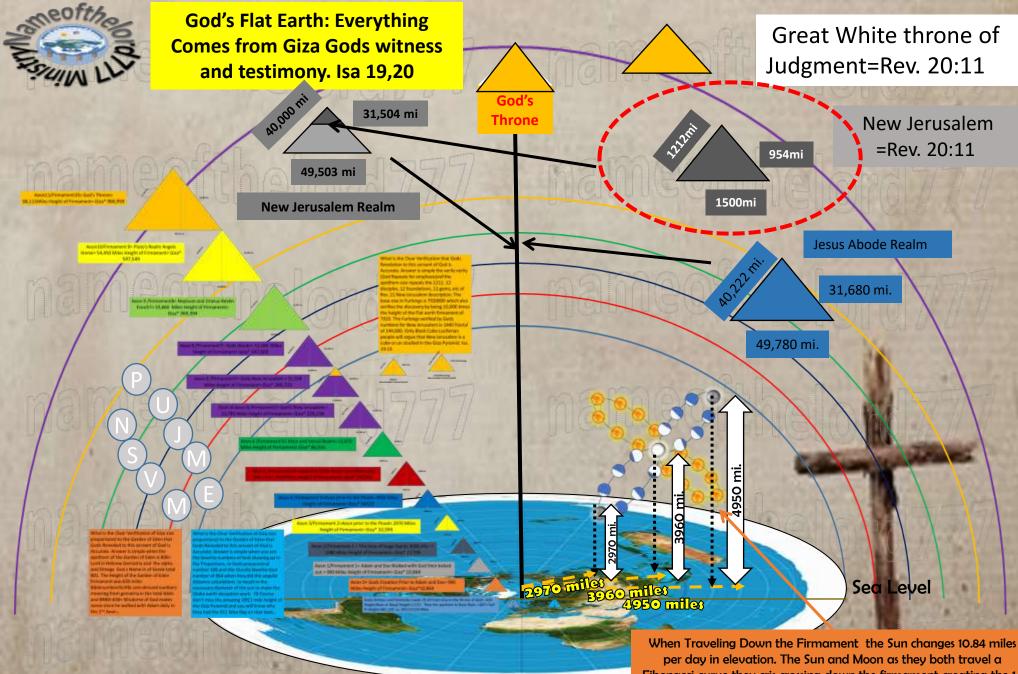

## Who wants New Jerusalem to be a cube and who developed the Globe Earth Deception!!!

Actual Rev. 21:16 And the city lieth foursquare, and the length is as large as the breadth: and he measured the city with the reed, twelve thousand furlongs. The length and the breadth and the height of it are equal.

## 7 New Jerusalem Wall 12 Gates, 2 Pillars and House of David

Revelation 21:16 And the city lieth foursquare, and the length is as large as the breadth: and he measured the city with the reed, twelve thousand furlongs. The length and the breadth and the height of it are equal.

12000 furlongs converted to Miles: 660 feet= one Furlong 5280 feet= one mile 12000 Furlong\*660= 7,920,000 feet 7,920,000 feet/5280feet/mile=1500 miles Assuming the enemy or an assumption lead to the

Actual Rev. 21:16 And the city lieth foursquare, and the length is as large as the breadth: and he measured the city with the reed, twelve thousand furlongs. The length and the breadth and the height of it are equal.

## 7 New Jerusalem Wall 12 Gates, 2 Pillars and House of David

Actual Rev. 21:16 And the city lieth foursquare, and the length is as large as the breadth: and he measured the city with the reed, twelve thousand furlongs. The length and the breadth and the height of it are equal.

## New Jerusalem=Rev. 21:2 Height=954 mi

Proposed Actual Rev. 21:16 And the city lieth foursquare, and the length is as large as the breadth: and he measured the city with the reed, twelve thousand furlongs. The length and the breadth are equal.