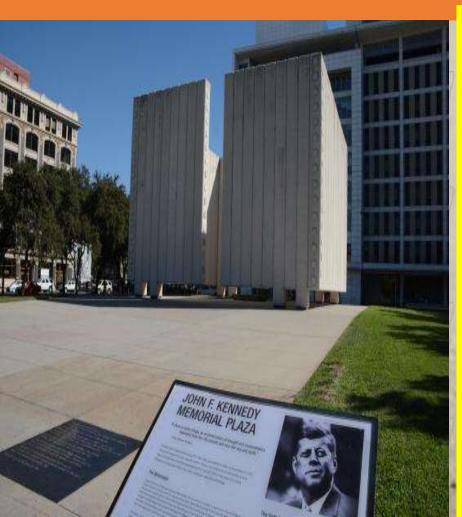

# Memorial for JFK is really for Lucifer. (Santa is anagram for Satan) 411 Elm Street sounds a lot like of Friday the 13<sup>th</sup>.

Dimensions of JFKs Masonic ally significant tomb honor s Lucifer. It is 29 inches above the ground =29/12inches per foot= 2.41666 feet then the to kee p with Phi ratio it is 50 square feet and 30 feet tall so if we take the 30 feet ad the

2.41666feet=32.4166'\*50'\*50'= **81041.666** cubic feet... Ie the Black cube club... ie **81=9\*9** where nine is Gods number per Tesla and 666= Lucifer's number... Got any questions...