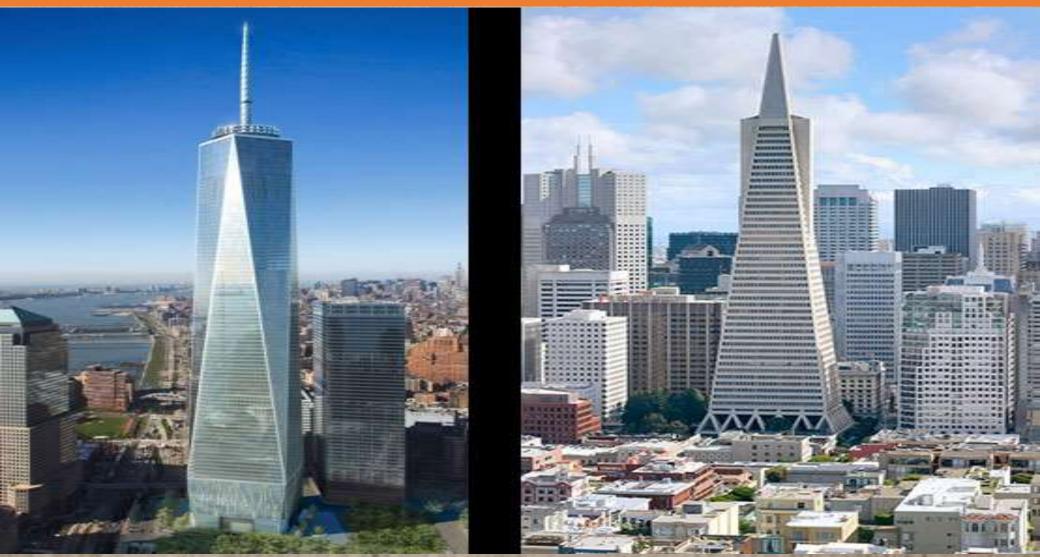

### World Trade Center (Jan 18, 1964)

- Held the title of Tallest Building withe World from 1972–1974.
- After a hundred plus designs he came up with twin towers
- The company, Port authority, had wanted 10 million square feet of office space. That s around 11 football fields.
- 1350 feet tall
- Souare plan of 63m in dimension on each side.

Black Cube club is a Deception to get you thinking Jesus New Jerusalem is a Cube and not a Pyramid modeling the Isa 19:19 Flat Earth. It Proves one thing the Mason Architects making these designs are showing they in total agreement to the Muslims who want the Antichrist... Masons Wear Muslim Hats because that is who they are they are descendants of Ishmael to Nimrod and all the way to Cain...