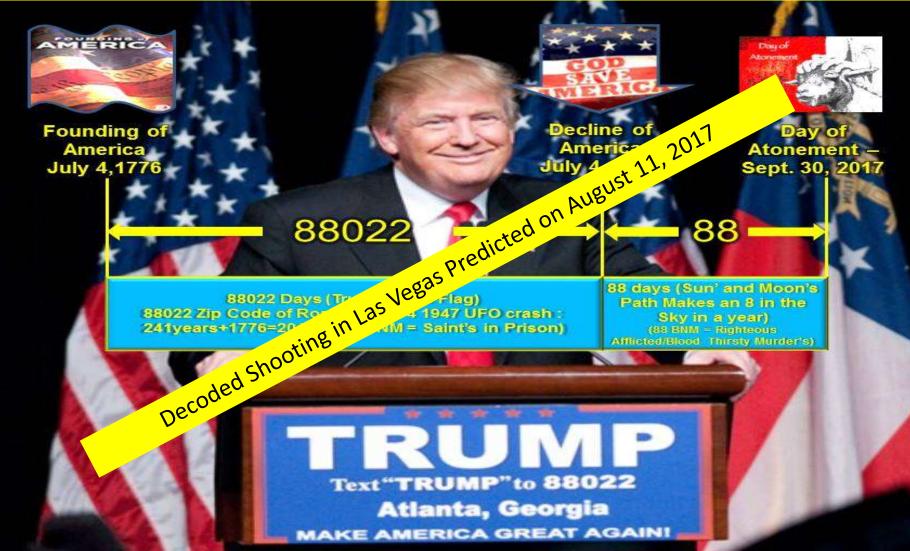

Revealed from God August 11, 2017 .Vive LasVegas Key in Kingsman Movie confirms our Sept. 30,2017. Las Vegas Shooting of a gunman MK Ultra controlled with 23 Guns(Death and punishment) and 33= ties to Masons and the size of the Sun. Wake up