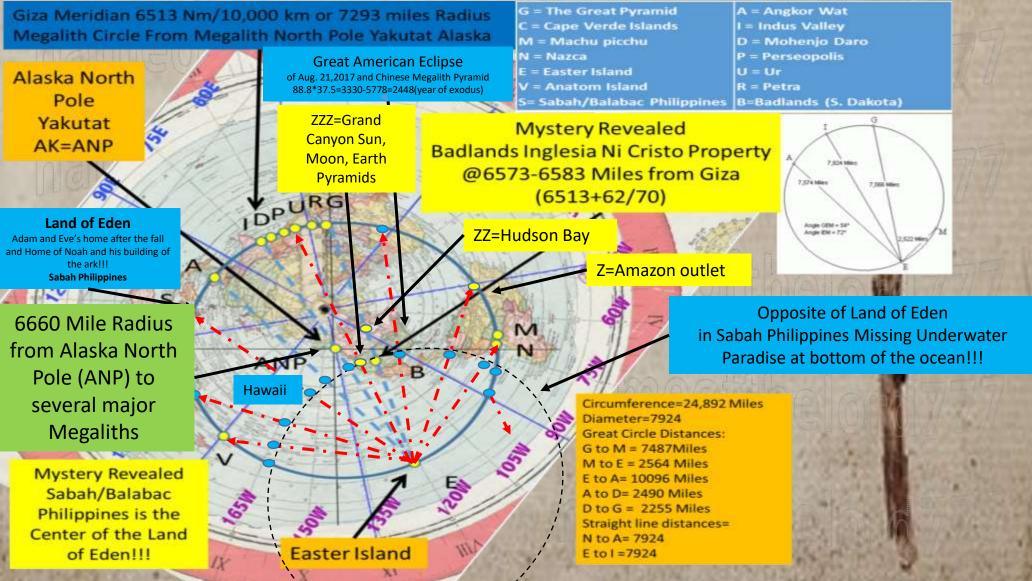

### Along the Megalith North Pole Equator Sabah Appears to be the center of all the Islands talked about in the Bible-With Angkor Watt as the perimeter point

Black Cube club is a Deception to get you thinking Jesus New Jerusalem is a Cube and not a Pyramid modeling the Isa 19:19 Flat Earth