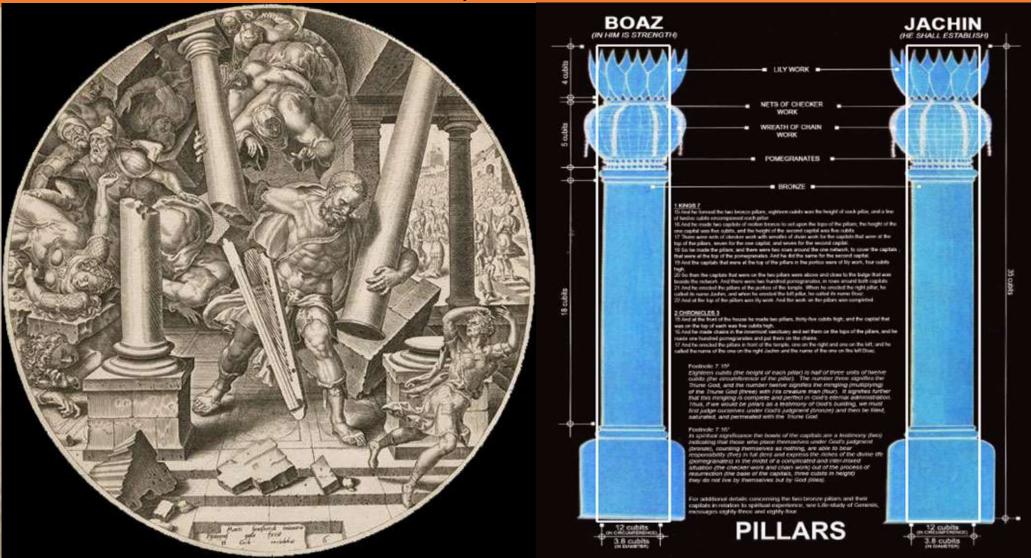

## 7 New Jerusalem Wall 12 Gates, 2 Pillars and House of David

Revelation 21:16 And the city lieth foursquare, and the length is as large as the breadth: and he measured the city with the reed, twelve thousand furlongs. The length and the breadth and the height of it are equal.

12000 furlongs converted to Miles: 660 feet= one Furlong 5280 feet= one mile 12000 Furlong\*660= 7,920,000 feet 7,920,000 feet/5280feet/mile=1500 miles Assuming the enemy or an assumption lead to the

Actual Rev. 21:16 And the city lieth foursquare, and the length is as large as the breadth: and he measured the city with the reed, twelve thousand furlongs. The length and the breadth and the height of it are equal.

## 7 New Jerusalem Wall 12 Gates, 2 Pillars and House of David

Actual Rev. 21:16 And the city lieth foursquare, and the length is as large as the breadth: and he measured the city with the reed, twelve thousand furlongs. The length and the breadth and the height of it are equal.