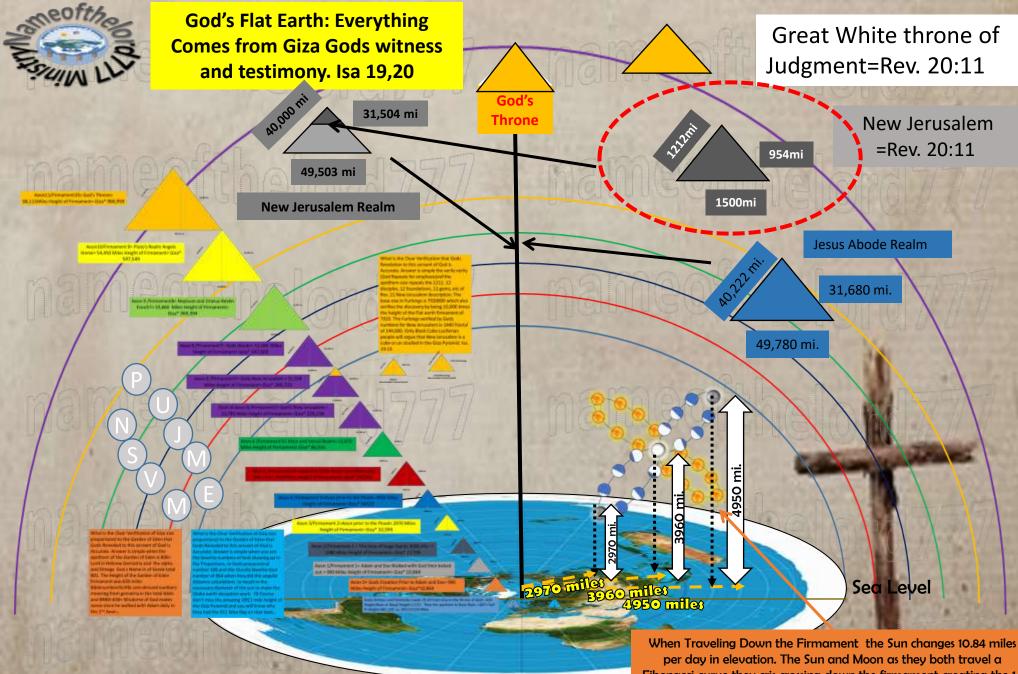

Mark Twain a mason, speaks the truth. It is easier to fool the people than convince them they have been fooled!!!

-Mark Twain

Fibonacci curve they cris crossing down the firmament creating the 14 phases of the moon. The Moon changes elevation per day by 67.05 miles a day and stays at 45 ° to the Flat Earth North Pole.

When Traveling the Firmament, the Sun with a complete cycle = 365.24 days changes 10.84 miles in elevation as it travel a Fibonacci curve crisscrossing the Moon down the firmament. The Moon creating the 14 phases changes elevation and increases by 67.05 miles a day with a complete cycle = 59.06 days. Daily snapshots from the same spot will create the Analemma. For More Details go to flatearthandthelastdaysblog.wordpress.com

Fibonacci curve they cris crossing down the firmament creating the 14 phases of the moon. The Moon changes elevation per day by 67.05 miles a day and stays at 45 ° to the Flat Earth North Pole.

When Traveling the Firmament, the Sun with a complete cycle = 365.24 days changes 10.84 miles in elevation as it travel a Fibonacci curve crisscrossing the Moon down the firmament. The Moon creating the 14 phases changes elevation and increases by 67.05 miles a day with a complete cycle = 59.06 days. Daily snapshots from the same spot will create the Analemma. For More Details go to flatearthandthelastdaysblog.wordpress.com

Mystery of the Speed of Light Revealed in the Last Days as a fractal in Miles, Meters and Feet. 299792458meters /second= the Latitude of Giza on the flat earth or Globe Deception. Note the 186000 feet per second is related to slope of Giza in Meters and 1080 is a Fractal of the Kilometers per hour. Time and distance are Related!!!!