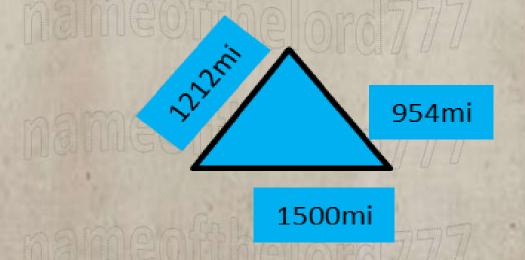

## New Jerusalem=Rev. 21:2 Height=954 mi

Proposed Actual Rev. 21:16 And the city lieth foursquare, and the length is as large as the breadth: and he measured the city with the reed, twelve thousand furlongs. The length and the breadth are equal.