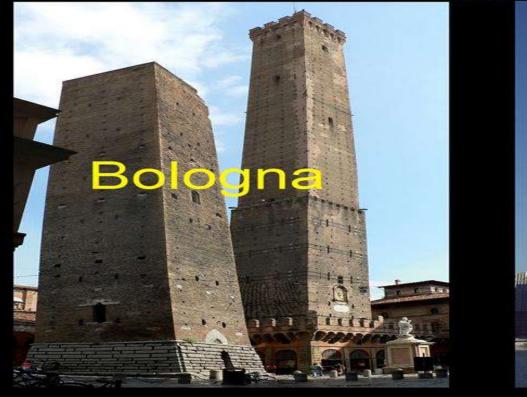

### "Two Towers"

Coord: 44.4943 11.3465 Coord: 40.711667 - 74.0125 by subtraction both individual coord we get

33

33.1475 or >

New york

Black Cube club is a Deception to get you thinking Jesus New Jerusalem is a Cube and not a Pyramid modeling the Isa 19:19 Flat Earth