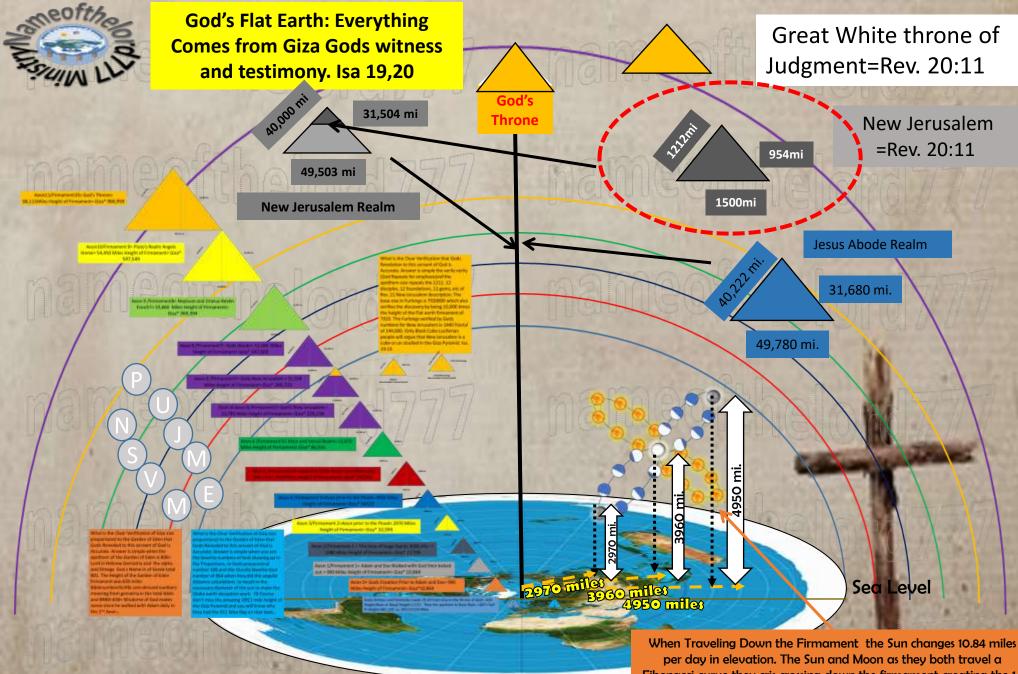

# nameofthelord777 nameofthelord

Black Cube club is a Deception to get you thinking Jesus New Jerusalem is a Cube and not a Pyramid modeling the Isa 19:19 Flat Earth Earth

## Who wants New Jerusalem to be a cube and who developed the Globe Earth Deception!!!

Actual Rev. 21:16 And the city lieth foursquare, and the length is as large as the breadth: and he measured the city with the reed, twelve thousand furlongs. The length and the breadth and the height of it are equal.

## 7 New Jerusalem Wall 12 Gates, 2 Pillars and House of David

Revelation 21:16 And the city lieth foursquare, and the length is as large as the breadth: and he measured the city with the reed, twelve thousand furlongs. The length and the breadth and the height of it are equal.

12000 furlongs converted to Miles: 660 feet= one Furlong 5280 feet= one mile 12000 Furlong\*660= 7,920,000 feet 7,920,000 feet/5280feet/mile=1500 miles Assuming the enemy or an assumption lead to the

Actual Rev. 21:16 And the city lieth foursquare, and the length is as large as the breadth: and he measured the city with the reed, twelve thousand furlongs. The length and the breadth and the height of it are equal.

## New Jerusalem=Rev. 21:2 Height=954 mi

Proposed Actual Rev. 21:16 And the city lieth foursquare, and the length is as large as the breadth: and he measured the city with the reed, twelve thousand furlongs. The length and the breadth are equal.