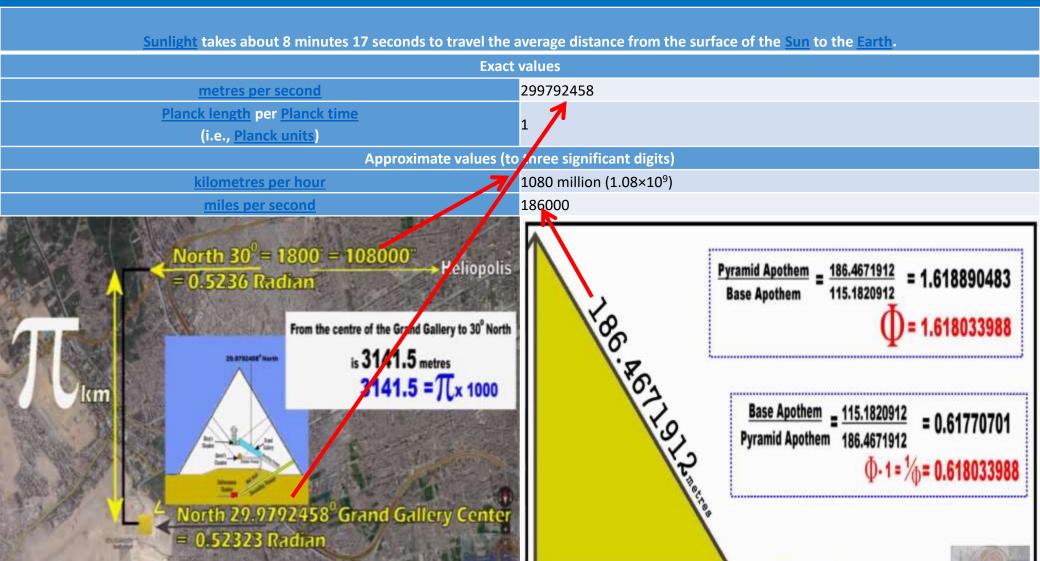

Mystery of the Speed of Light Revealed in the Last Days as a fractal in Miles, Meters and Feet. 299792458meters /second= the Latitude of Giza on the flat earth or Globe Deception. Note the 186000 feet per second is related to slope of Giza in Meters and 1080 is a Fractal of the Kilometers per hour. Time and distance are Related!!!!