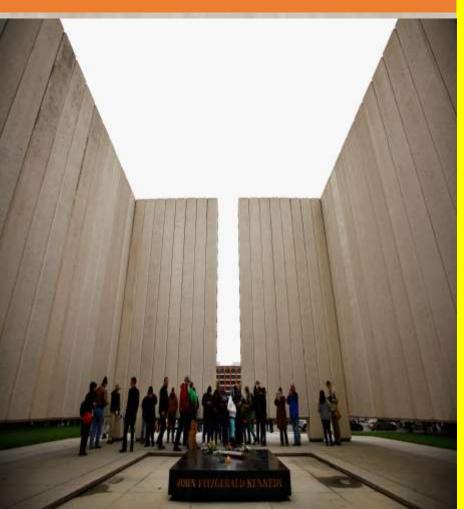

# Memorial for JFK is really for Lucifer. (Santa is anagram for Satan) 411 Elm Street sounds a lot like of Friday the 13<sup>th</sup>.

Dimensions of JFKs Masonic ally significant tomb honor s Lucifer. It is 29 inches above the ground =29/12inches per foot= 2.41666 feet then the to kee p with Phi ratio it is 50 square feet and 30 feet tall so if we take the 30 feet ad the

2.41666feet=32.4166'\*50'\*50'= **81041.666** cubic feet... Ie the Black cube club... ie **81=9\*9** where nine is Gods number per Tesla and 666= Lucifer's number... Got any questions...