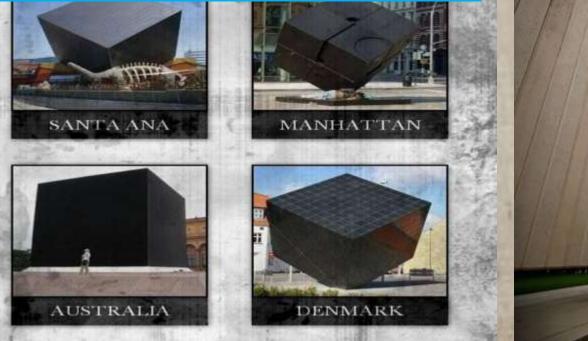

### THE BLACK CUBE OF

GLOBAL OCCULT WORSHIP

### BLACK CUBE OF SATURN

Black Cube club is a Deception to get you thinking Jesus New Jerusalem is a Cube and not a Pyramid modeling the Isa 19:19 Flat Earth

Resurrected Roman Empire 911 Built within the Cube Saturn Worship Cube Worship