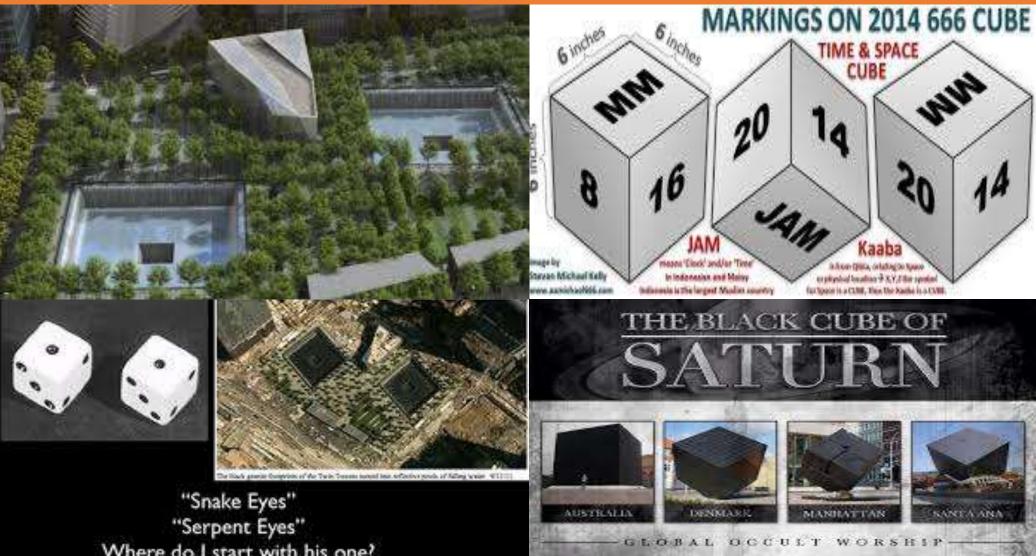

### BLACK CUBE OF SATURN

Black Cube represents the Blue Bloods Ie the takers from society ie Masons, Illuminati, Ashkenazi Jews.

JFks White cube was a show that he was a Red Blood ie A giver of Society

Proposed Actual Rev. 21:16 And the city lieth foursquare, and the length is as large as the breadth: and he measured the city with the reed, twelve thousand furlongs. The length and the breadth are equal.

### THE BLACK CUBE OF

GLOBAL OCCULT WORSHIP

### BLACK CUBE OF SATURN

Black Cube club is a Deception to get you thinking Jesus New Jerusalem is a Cube and not a Pyramid modeling the Isa 19:19 Flat Earth

Resurrected Roman Empire 911 Built within the Cube Saturn Worship Cube Worship