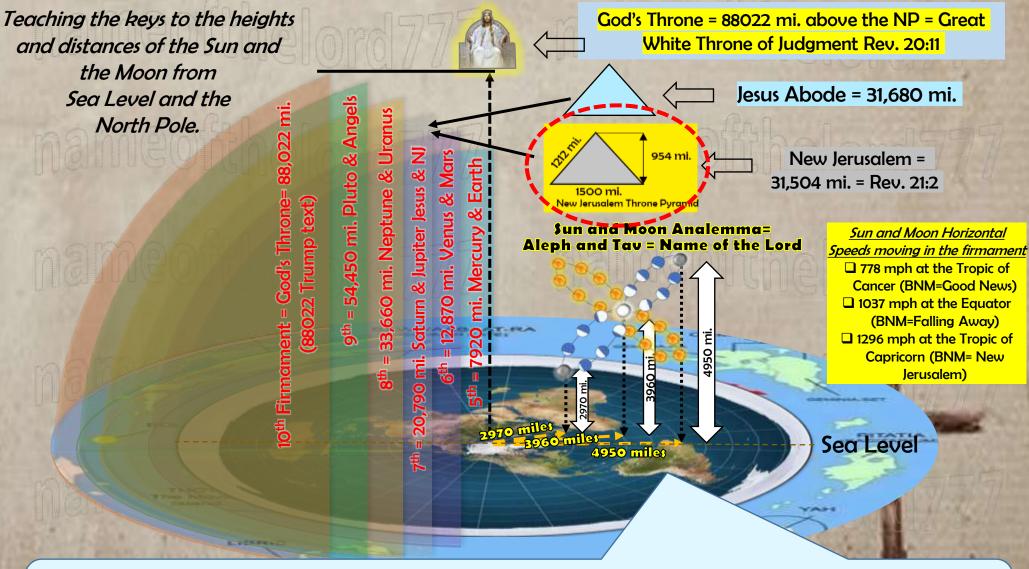

Mark Twain a mason, speaks the truth. It is easier to fool the people than convince them they have been fooled!!!

-Mark Twain

Fibonacci curve they cris crossing down the firmament creating the 14 phases of the moon. The Moon changes elevation per day by 67.05 miles a day and stays at 45 ° to the Flat Earth North Pole.

When Traveling the Firmament, the Sun with a complete cycle = 365.24 days changes 10.84 miles in elevation as it travel a Fibonacci curve crisscrossing the Moon down the firmament. The Moon creating the 14 phases changes elevation and increases by 67.05 miles a day with a complete cycle = 59.06 days. Daily snapshots from the same spot will create the Analemma. For More Details go to flatearthandthelastdaysblog.wordpress.com

Fibonacci curve they cris crossing down the firmament creating the 14 phases of the moon. The Moon changes elevation per day by 67.05 miles a day and stays at 45 ° to the Flat Earth North Pole.

When Traveling the Firmament, the Sun with a complete cycle = 365.24 days changes 10.84 miles in elevation as it travel a Fibonacci curve crisscrossing the Moon down the firmament. The Moon creating the 14 phases changes elevation and increases by 67.05 miles a day with a complete cycle = 59.06 days. Daily snapshots from the same spot will create the Analemma. For More Details go to flatearthandthelastdaysblog.wordpress.com

Mystery of the Speed of Light Revealed in the Last Days as a fractal in Miles, Meters and Feet. 299792458meters /second= the Latitude of Giza on the flat earth or Globe Deception. Note the 186000 feet per second is related to slope of Giza in Meters and 1080 is a Fractal of the Kilometers per hour. Time and distance are Related!!!!

## New Jerusalem=Rev. 21:2 Height=954 mi

Proposed Actual Rev. 21:16 And the city lieth foursquare, and the length is as large as the breadth: and he measured the city with the reed, twelve thousand furlongs. The length and the breadth are equal.