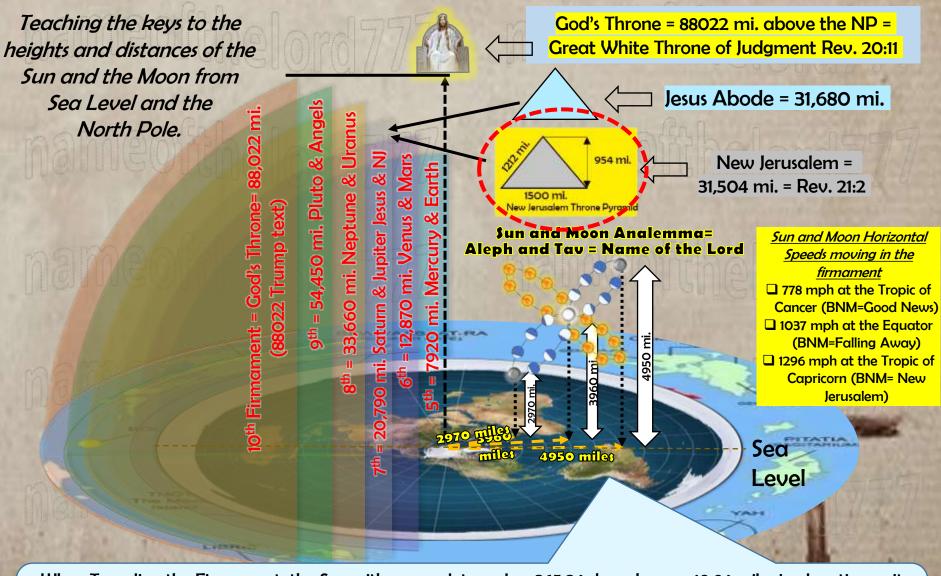

When Traveling the Firmament, the Sun with a complete cycle = 365.24 days changes 10.84 miles in elevation as it travel a Fibonacci curve crisscrossing the Moon down the firmament. The Moon creating the 14 phases changes elevation and increases by 67.05 miles a day with a complete cycle = 59.06 days. Daily snapshots from the same spot will create the Analemma. For More Details go to flatearthandthelastdaysblog.wordpress.com