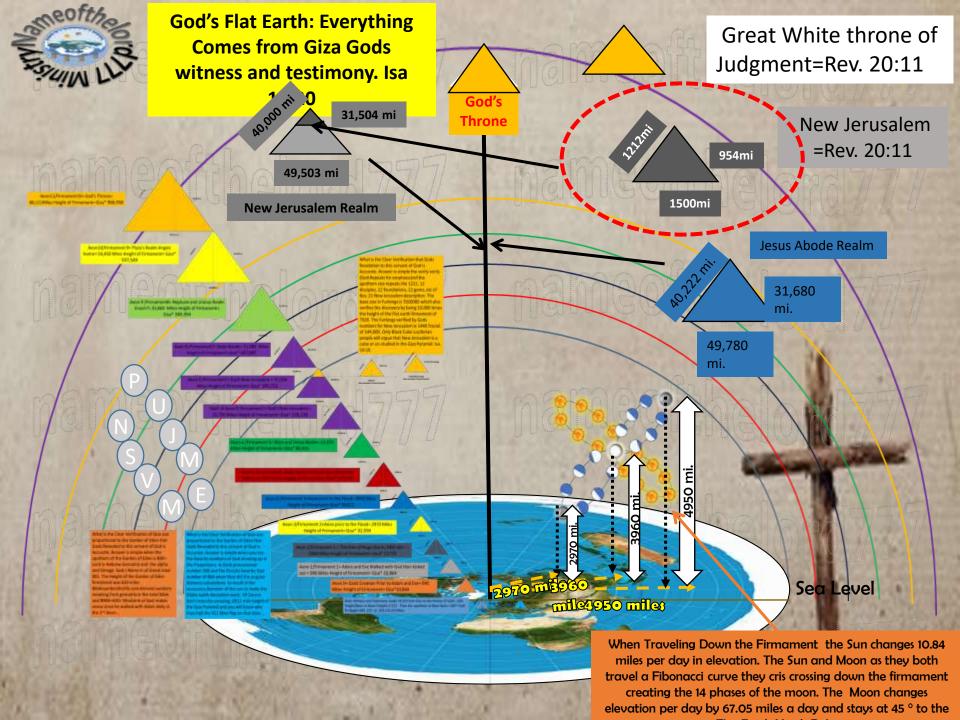

Main Web Page at MyJesus2ndcoming.com and Thelasttrump777.wordpresss.com

Genesis 1:6 And God said, Let there be a firmament in the midst of the waters, and let it divide the waters from the waters. 7 And God made the firmament, and divided the waters which were under the firmament from the waters which were above the firmament: and it was so. The Globe is one of the greatest Deceptions ever tried by Satan. (What are you believing and why Try a taste of the truth it will be bitter in your mouth than turn to honey in your heart!!!)

Isaiah 19:19 In that day shall there be an altar to the LORD in the midst of the land of Egypt, and a pillar at the border thereof to the LORD. (Giza Pyramid)

20 And it shall be for a sign and for a witness unto the LORD of hosts in the land of Egypt: for they shall cry unto the LORD because of the oppressors, and he shall send them a saviour, and a great one, and he shall deliver them. (See our Future studies for connection to the Last Days 2011-2019) If Mason's leave alone you can find us as This will show the "Design Boss for the Giza Pyramid" in Feet, Sacred Cubits, Royal Cubits and ALL NEW FLAT EARTH DESIGN MILES?

When Traveling the Firmament, the Sun with a complete cycle = 365.24 days changes 10.84 miles in elevation as it travel a Fibonacci curve crisscrossing the Moon down the firmament. The Moon creating the 14 phases changes elevation and increases by 67.05 miles a day with a complete cycle = 59.06 days. Daily snapshots from the same spot will create the Analemma. For More Details go to flatearthandthelastdaysblog.wordpress.com