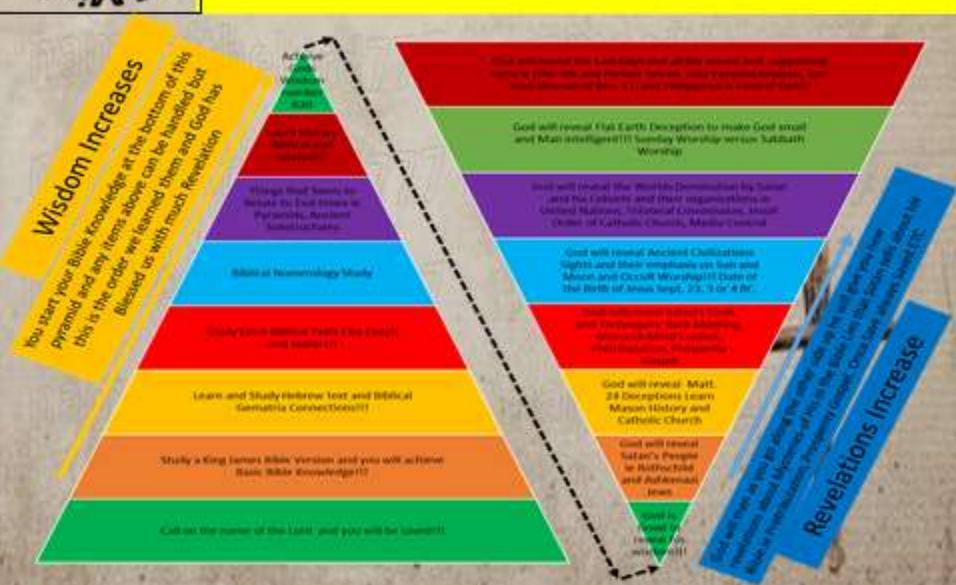

### Rev. 13 Sea / Earth Beast-The Catholic Church-Rome-Vatican

FIRST BEAST

SECOND BEAST

Caution!!!
Advanced
Studies follow
the order or risk
getting prideful
and turning back
to the world for
wisdom>>>