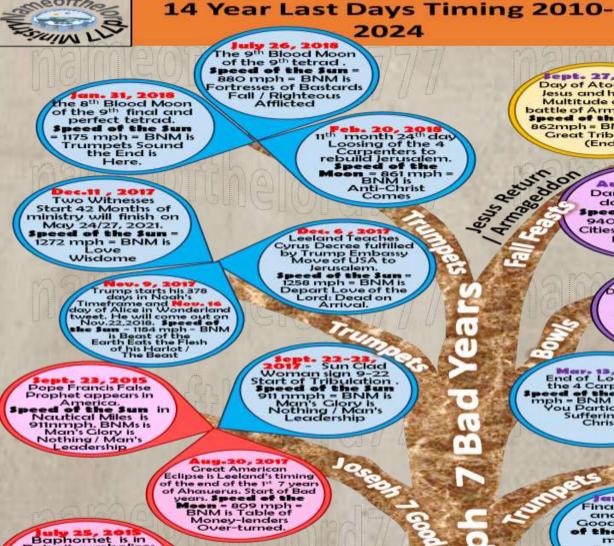

#### Sept. 21, 2017 First day of 5778 are you READY!!!

### Sept. 21, 2017 First day of 5778 are you READY!!!

nameofthelord777

nameofthelordz

Why are the Illuminati and Masons and Jesuits giving you the Mocking Tongue???

nameofihelord777

Hollywood is not just for sinners anymore they are giving Helpful hints to Saints in these last days: Mocking tongue of Masons

### Conclusion

nameofthelord777
nameofthelord777
nameofthelord777

Se Se Salta A Trassidor Beginning

Oct. 3, 2024 Feast of tabernacles: Jesus fellowship with Men in Jerusalem. speed of the Sun -1077 mph = BNM is Where O Death is Your Sting? / Fire from Heaven.

Sept. 27, 2024 Day of Atonement Jesus and his great Multitude and the battle of Armageddon. 862mph = BNM is The Great Tribulation (End)

> Aug. 16, 2024 Dan 9:24-27 1260 days complete. speed of the Sun 940 mph = BNM is Cities that Spurn the Prophet Go to Hell.

> > Nev. 11, 2021 Abom. That Makes Desolate. The Sophia Rob that talks is setup on the temple (Dan.12:11) peed of the sun = 1187 mph = BNM is Satan Chained: Millennium Kingdom of God / City Burnsi New Covenant

End of Loosing of the 4 Carpenters. med of the Jun - 1155 mph = BNM is Rejoice: You Participate in Sufferings of Christ /

Sept. 15, 2024 feast of Trumpets Start of Jesus returning. 025 mph = BNM is If you See an Angel Leave the City.

> Antichjrist is Thrown in the Lake of Fire after the Lake of Fire arter 1200 days reigning \$peed of the sum is 1162.6 mph and 1011 NMPH. BNM=1163=SPIRIT OF ANTICHRIST IN THE WORLD

End of the trumpets and the start of the Bowls. Speed of the Sun = 1180 mph = BNM is Killed by the Sword, Taken Captive by the Beast / High Priest Abandons the Flock.

ug. 24, 201 The Antichrist and atter Rain and WW Starts his Reign

speed of the sun 962 mph = Height of Giza times 20 BNM SERVANTS OF SATAN IN GREAT FEAR BEFORE GOD. Angle of Sun = 49-BNM-time of end

Final Blood Moon and end Joseph Good years. Speed of the moon - 1020 mph - BNM is Testimony of Jesus Gathers the Believers / Holy Communion umpets

Date Leeland says
the Dally Sacrifice is
taken Away.
speed of the Sun in
nautical miles - 801
nmph = BNM is
Without God Holy
Angels Fall
Down

Trump's Noah timeframe end he
comes out of the
Boat. \*peed of the
meen = 1037 mph =
BNM is Duped
Disciples Hear Truth of Jesus / King of Jews: Messiah.

Detroit symbolizes the Obama. Dan. 7:8 Little Horn birth Speed of the Sum =877 mph= BNM is Man's Possessions Devoured.

The Beginning of the Great Falling Away i.e. 2 Thess. 2:3 or is a 9:10,11 Speed of the Moon = 1039nmph = BNM is The Great Falling Away