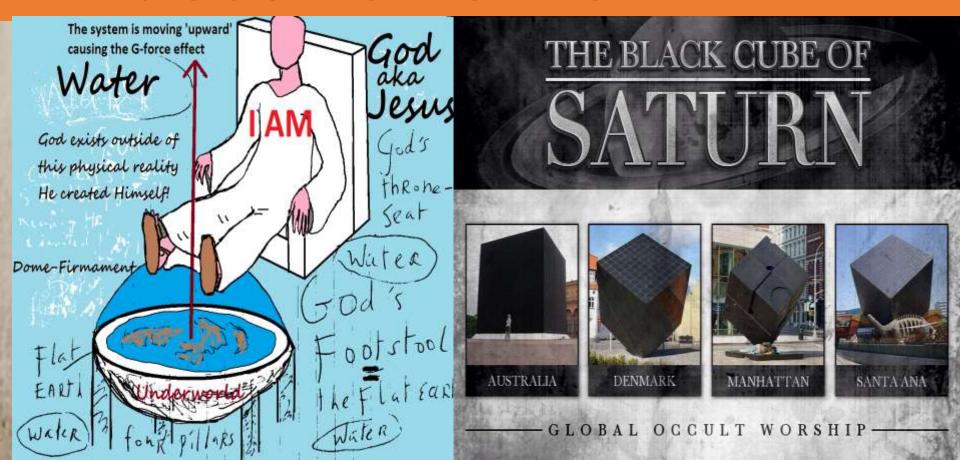

Main Web Page at MyJesus2ndcoming.com and Thelasttrump777.wordpresss.com

Genesis 1:6 And God said, Let there be a firmament in the midst of the waters, and let it divide the waters from the waters. 7 And God made the firmament, and divided the waters which were under the firmament from the waters which were above the firmament: and it was so. The Globe is one of the greatest Deceptions ever tried by Satan. (What are you believing and why Try a taste of the truth it will be bitter in your mouth than turn to honey in your heart!!!)