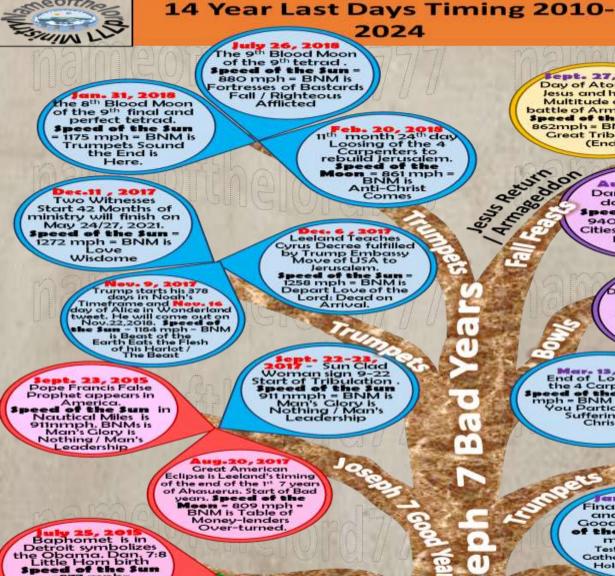

#### 7. Future Effort

Not revealed to the Author at this time... stay informed and keep looking up your redemption draweth nigh!!!

OCC – Oasis of Christ's Children 2013-Millennium

=877 mph= BNM is Man's Possessions Devoured.

Beginning

The Beginning of the Great Falling Away i.e. 2 Thess. 2:3 or is a 9:10,11 Speed of the Moon = 1039nmph = BNM is The Great Falling Away

Oct. 3, 2024 Feast of tabernacles: Jesus fellowship with Men in Jerusalem. speed of the Sun -1077 mph = BNM is Where O Death is Your Sting? / Fire from Heaven.

Sept. 27, 2024 Day of Atonement Jesus and his great Multitude and the battle of Armageddon. 862mph = BNM is The Great Tribulation (End) A Trassidor

Aug. 16, 2024 Dan 9:24-27 1260 days complete. speed of the Sun 940 mph = BNM is Cities that Spurn the

Nev. 11, 2021 Abom. That Makes Desolate. The Sophia Rob that talks is setup on the temple (Dan.12:11) peed of the sun = 1187 mph = BNM is Satan Chained: Millennium Kingdom of God / City Burnsi New Covenant

Prophet Go

to Hell.

End of Loosing of the 4 Carpenters. med of the Jun - 1155 mph = BNM is Rejoice: You Participate in Sufferings of Christ /

Sept. 15, 2024 feast of Trumpets Start of Jesus returning. 025 mph = BNM is If you See an Angel Leave the City.

> Antichjrist is Thrown in the Lake of Fire after the Lake of Fire arter 1200 days reigning \$peed of the sum is 1162.6 mph and 1011 NMPH. BNM=1163=SPIRIT OF ANTICHRIST IN THE WORLD

End of the trumpets and the start of the Bowls. Speed of the Sun = 1180 mph = BNM is Killed by the Sword, Taken Captive by the Beast / High Priest Abandons the Flock.

ug. 24, 201 The Antichrist and atter Rain and WW Starts his Reign

speed of the sun 962 mph = Height of Giza times 20 BNM SERVANTS OF SATAN IN GREAT FEAR BEFORE GOD. Angle of Sun = 49-BNM-time of end

Final Blood Moon and end Joseph Good years. Speed of the moon - 1020 mph - BNM is Testimony of Jesus Gathers the Believers / Holy Communion umpets

Date Leeland says
the Dally Sacrifice is
taken Away.
speed of the Sun in
nautical miles - 801
nmph = BNM is
Without God Holy
Angels Fall
Down

Trump's Noah timeframe end he
comes out of the
Boat. \*peed of the
meen = 1037 mph =
BNM is Duped
Disciples Hear Truth of Jesus / King of Jews: Messiah.