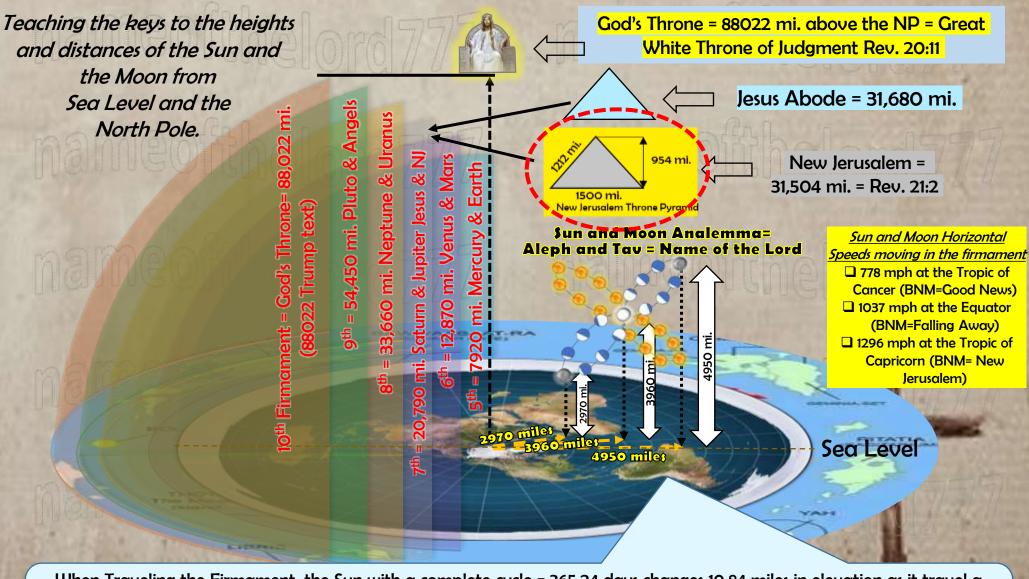

Mark Twain a mason, speaks the truth. It is easier to fool the people than convince them they have been fooled!!!

-Mark Twain

When Traveling the Firmament, the Sun with a complete cycle = 365.24 days changes 10.84 miles in elevation as it travel a Fibonacci curve crisscrossing the Moon down the firmament. The Moon creating the 14 phases changes elevation and increases by 67.05 miles a day with a complete cycle = 59.06 days. Daily snapshots from the same spot will create the Analemma. For More Details go to flatearthandthelastdaysblog.wordpress.com