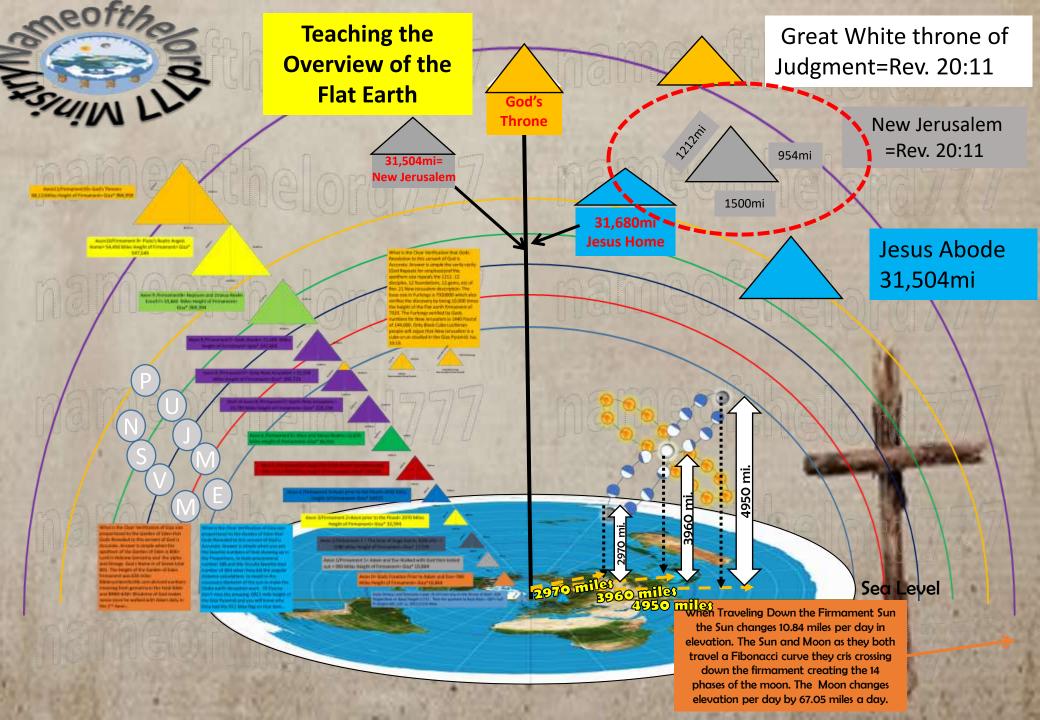

Mark Twain a mason, speaks the truth. It is easier to fool the people than convince them they have been fooled!!!

-Mark Twain

When Traveling the Firmament, the Sun with a complete cycle = 365.24 days changes 10.84 miles in elevation as it travel a Fibonacci curve crisscrossing the Moon down the firmament. The Moon creating the 14 phases changes elevation and increases by 67.05 miles a day with a complete cycle = 59.06 days. Daily snapshots from the same spot will create the Analemma. For More Details go to flatearthandthelastdaysblog.wordpress.com

# 7 New Jerusalem Wall 12 Gates, 2 Pillars and House of David=24=12+12=1212 APOTHEM OF NEW JERUSALEM (Amos 9:11)

## 7 New Jerusalem Wall 12 Gates, 2 Pillars and House of David=24=12+12=1212 APOTHEM OF NEW JERUSALEM (Amos 9:11)

When you learn the House of David you will see the Parallel to New Jerusalem = Rev. 21:2 Height=954 mi

Base =1500 Miles (conversion of 12,000 furlongs to miles)

Apothem=1212.

House of David will be restored in the last days prior to Jesus Second Coming. Amos 9:11. remember Leelands teaching from the Bible: All 4 temples structured the same ie Moses, David's temple, Ezekiel's and New Jerusalem. New Jerusalem is known by the number 12 ie 12 disciples 12 apostles, 12 gems of New Jerusalem, 12 foundations and now you can see the apothem is verily verily emphasizing 12 by the

#### 7 New Jerusalem Wall 12 Gates, 2 Pillars and House of David

Revelation 21:16 And the city lieth foursquare, and the length is as large as the breadth: and he measured the city with the reed, twelve thousand furlongs. The length and the breadth and the height of it are equal.

12000 furlongs converted to Miles:

660 feet= one Furlong

5280 feet= one mile

12000 Furlong\*660= 7,920,000 feet

7,920,000 feet/5280feet/mile=1500 miles

Assuming the enemy or an assumption lead to the

Actual Rev. 21:16 And the city lieth foursquare, and the length is as large as the breadth: and he measured the city with the reed, twelve thousand furlongs. The length and the breadth and the height of it are equal.

New
Jerusalem=Rev.
21:2 Height=954
mi

Proposed Actual Rev. 21:16 And the city lieth foursquare, and the length is as large as the breadth: and he measured the city with the reed, twelve thousand furlongs. The length and the breadth are equal.