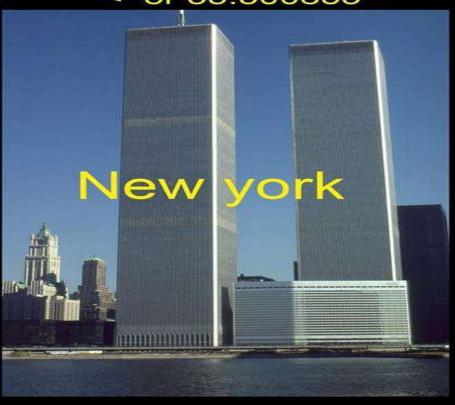

| Building | Height in Feet | Floors | Architect         |
|----------|----------------|--------|-------------------|
| WTC 1    | 1776           | 104    | SOM               |
| WTC 2    | 1270           | 88     | Lord Foster       |
| WTC 3    | 1155           | 80     | Lord Rogers       |
| WTC 4    | 975            | 72     | Fumihiko Maki     |
| WTC 5    | 743            | 42     | Kohn Pedersen Fox |
| WTC 7    | 741            | 52     | SOM               |
|          | 6660           |        |                   |

#### "Two Towers"

Coord: 44.4943 11.3465 Coord: 40.711667 - 74.0125 by subtraction both individual coord we get

33.1475 or > 33 < or 33.300833

Black Cube club is a Deception to get you thinking Jesus New Jerusalem is a Cube and not a Pyramid modeling the Isa 19:19 Flat Earth