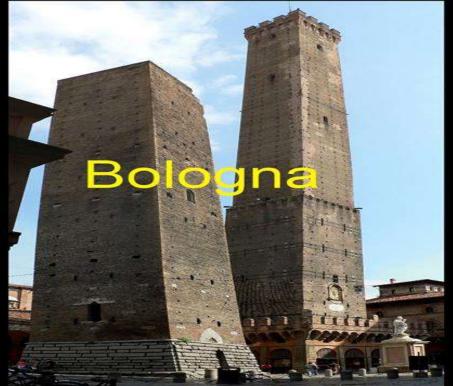

#### "Two Towers"

Coord: 44.4943 11.3465 Coord: 40.711667 - 74.0125 by subtraction both individual coord we get

33.1475 or > 33 < or 33.300833

Black Cube club is a Deception to get you thinking Jesus New Jerusalem is a Cube and not a Pyramid modeling the Isa 19:19 Flat Earth