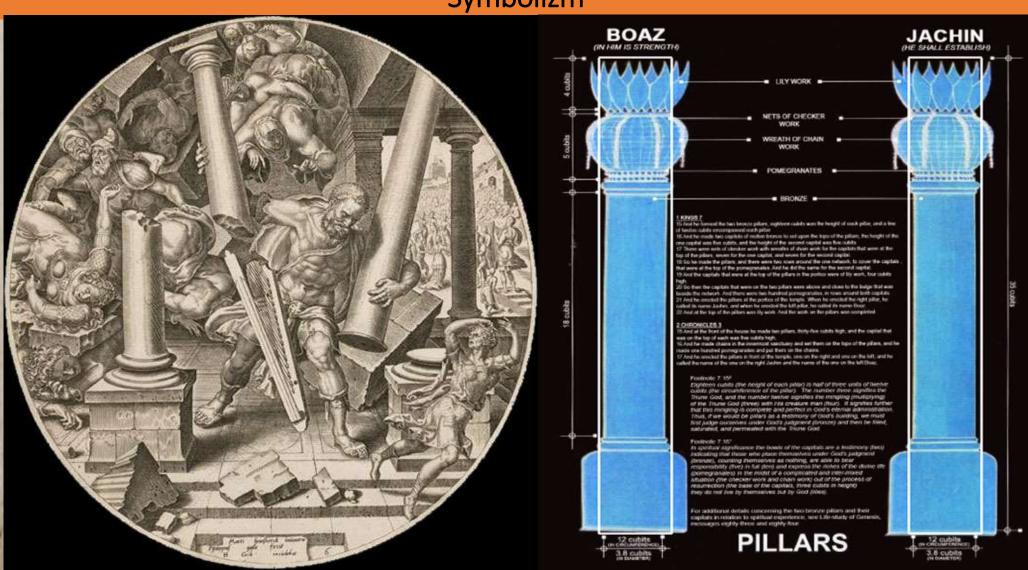

Boaz and Jachin Knocked down to build one New World Order Tower total Symbolizm

Black Cube club is a Deception to get you thinking Jesus New Jerusalem is a Cube and not a Pyramid modeling the Isa 19:19 Flat Earth