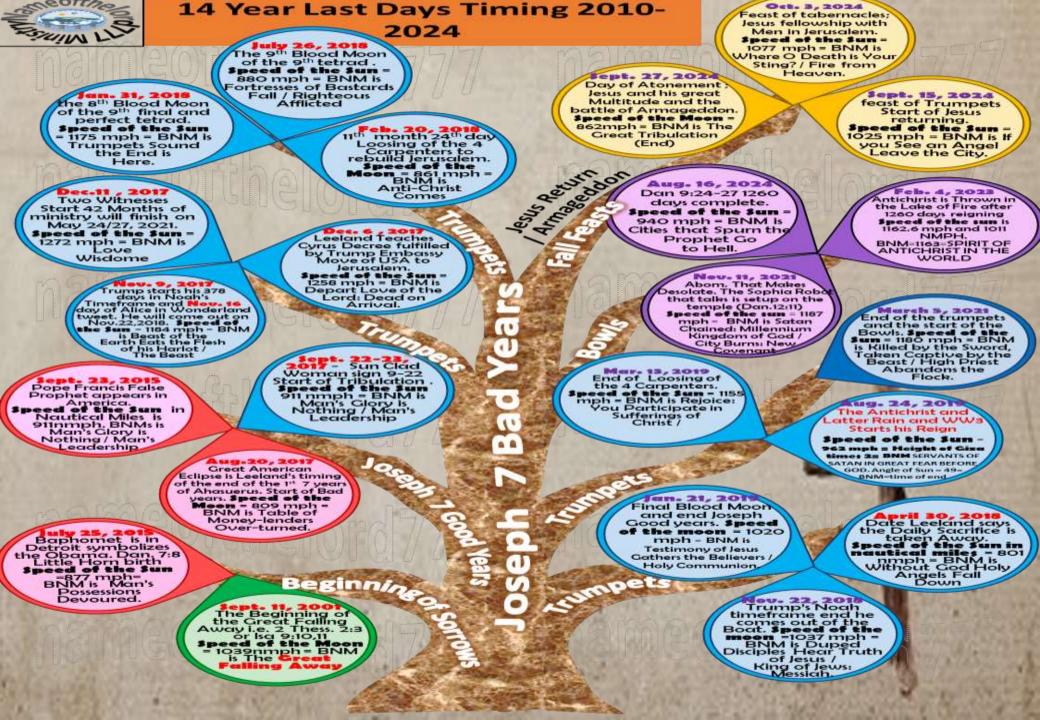

him in the last Days



Revelation 3:9 Behold, I will make them of the synagogue of Satan, which say they are Jews, and are not, but do lie; behold, I will make them to come and worship before thy feet, and to know that I have loved thee.

Why are the Illuminati and Masons and Jesuits giving you the Mocking Tongue???



Hollywood is not just for sinners anymore they are giving Helpful hints to Saints in these last days: Mocking tongue of Masons





Hollywood is not just for sinners anymore they are giving Helpful hints to Saints in these last days: Mocking tongue of Masons



Why are the Illuminati and Masons and Jesuits giving you the Mocking Tongue??? Answer is they know what you don't... and they are blaming the coming of Christ on Climate Change and you are buying it!!!

Conclusion





## Enoch's Last Days Calendar rediscovered in Qumran in John the Baptist / Essene Caves in 1947 by a Bedouin Shepard

## CREATION CALENDAR

| 4 <sup>th</sup> Gate<br>74kissan<br>3/21 |  | 5 <sup>th</sup> Gate<br>Vanut<br>4/20 |   | 6 <sup>th</sup> Gate<br>95iven<br>5/20  |  | 6 <sup>th</sup> Gate<br>10-Temmuz<br>6/20 |  | 5 <sup>th</sup> Gate<br>11-Av<br>7/20 |  | 4 <sup>th</sup> Gate<br>12-lini<br>8/19                       |  | 3 <sup>rd</sup> Gate<br>1-Tishrei<br>Yom Teruah<br>9/19 |                                                                        | 2 <sup>rd</sup> Gate<br>2-Cheshvan<br>10/19 |  | 1 <sup>st</sup> Gate<br>3455ev<br>11/18 |                                                                              | 1 <sup>st</sup> Gate<br>4-Tevet<br>12/19 |  | 2 <sup>rd</sup>