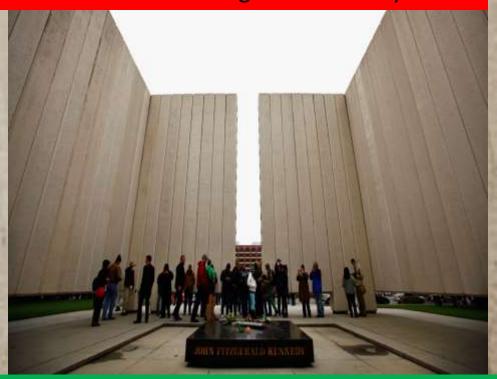

# Memorial for JFK is really for Lucifer. (Santa is anagram for Satan) 411 Elm Street sounds a lot like of Friday the 13<sup>th</sup>.

Dimensions of JFKs Masonic ally significant tomb honor s Lucifer. It is 29 inches above the ground =29/12inches per foot= 2.41666 feet then the to kee p with Phi ratio it is 50 square feet and 30 feet tall so if we take the 30 feet ad the

2.41666feet=32.4166'\*50'\*50'= 81041.666 cubic feet... Ie the Black cube club... ie 81=9\*9 where nine is Gods number per Tesla and 666= Lucifer's number... Got any questions...