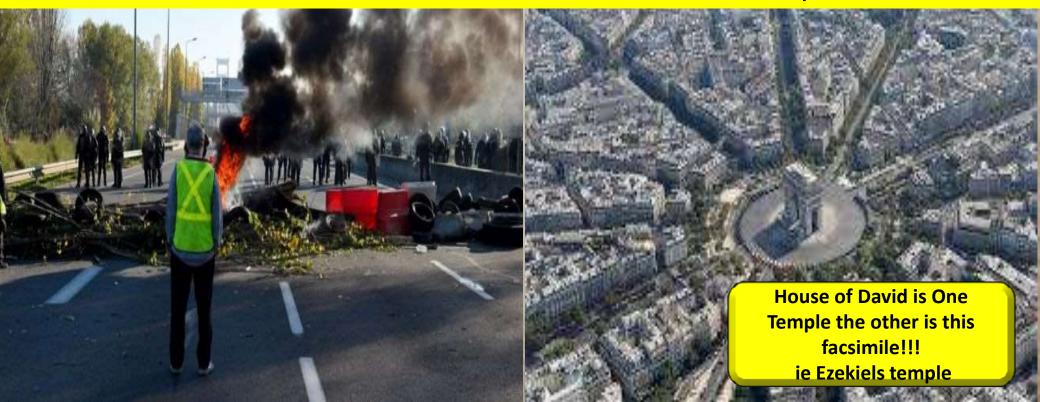

# 7 New Jerusalem Wall 12 Gates, 2 Pillars and House of David=24=12+12=1212 APOTHEM OF NEW JERUSALEM (Amos 9:11)

## 7 New Jerusalem Wall 12 Gates, 2 Pillars and House of David=24=12+12=1212 APOTHEM OF NEW JERUSALEM (Amos 9:11)

When you learn the House of David you will see the Parallel to New Jerusalem = Rev. 21:2 Height=954 mi

Base =1500 Miles (conversion of 12,000 furlongs to miles)

Apothem=1212.

House of David will be restored in the last days prior to Jesus Second Coming. Amos 9:11. remember Leelands teaching from the Bible: All 4 temples structured the same ie Moses, David's temple, Ezekiel's and New Jerusalem. New Jerusalem is known by the number 12 ie 12 disciples 12 apostles, 12 gems of New Jerusalem, 12 foundations and now you can see the apothem is verily verily emphasizing 12 by the