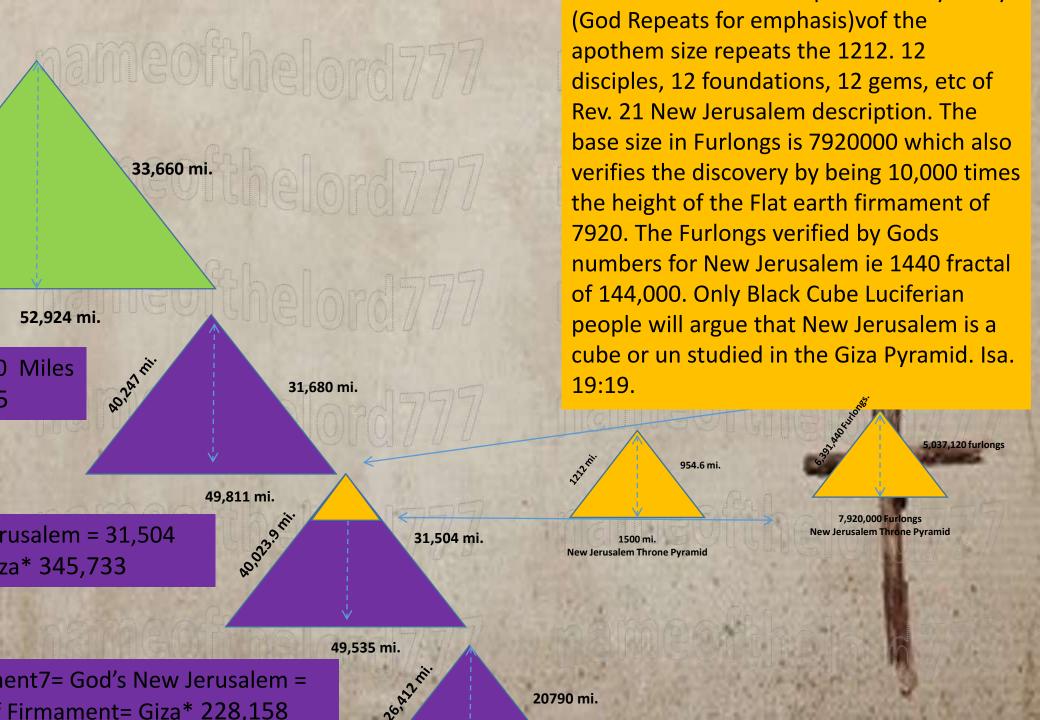

# 7 New Jerusalem Wall 12 Gates, 2 Pillars and House of David=24=12+12=1212 APOTHEM OF NEW JERUSALEM (Amos 9:11)

## 7 New Jerusalem Wall 12 Gates, 2 Pillars and House of David=24=12+12=1212 APOTHEM OF NEW JERUSALEM (Amos 9:11)

When you learn the House of David you will see the Parallel to New Jerusalem = Rev. 21:2 Height=954 mi

Base =1500 Miles (conversion of 12,000 furlongs to miles)

Apothem=1212.

House of David will be restored in the last days prior to Jesus Second Coming. Amos 9:11. remember Leelands teaching from the Bible: All 4 temples structured the same ie Moses, David's temple, Ezekiel's and New Jerusalem. New Jerusalem is known by the number 12 ie 12 disciples 12 apostles, 12 gems of New Jerusalem, 12 foundations and now you can see the apothem is verily verily emphasizing 12 by the

#### 7 New Jerusalem Wall 12 Gates, 2 Pillars and House of David

Revelation 21:16 And the city lieth foursquare, and the length is as large as the breadth: and he measured the city with the reed, twelve thousand furlongs. The length and the breadth and the height of it are equal.

12000 furlongs converted to Miles:

660 feet= one Furlong

5280 feet= one mile

12000 Furlong\*660= 7,920,000 feet

7,920,000 feet/5280feet/mile=1500 miles

Assuming the enemy or an assumption lead to the

Actual Rev. 21:16 And the city lieth foursquare, and the length is as large as the breadth: and he measured the city with the reed, twelve thousand furlongs. The length and the breadth and the height of it are equal.