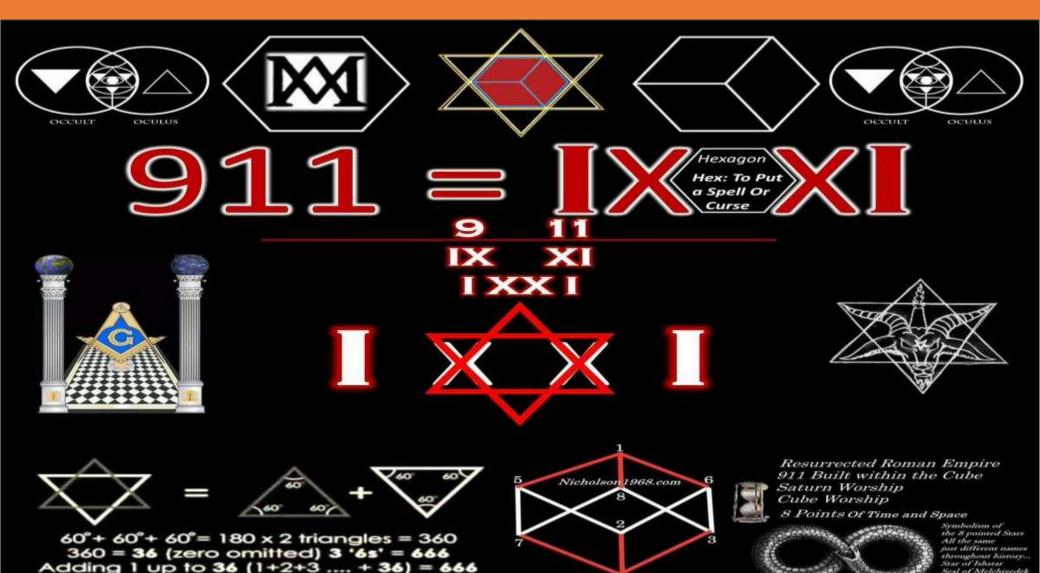

Resurrected Roman Empire
911 Built within the Cube
Saturn Worship
Cube Worship
8 Points Of Time and Space

Symbolism of the 8 pointed Stars All the same just different names throughout history... Star of Ishstar Seal of Melchizedek etc..