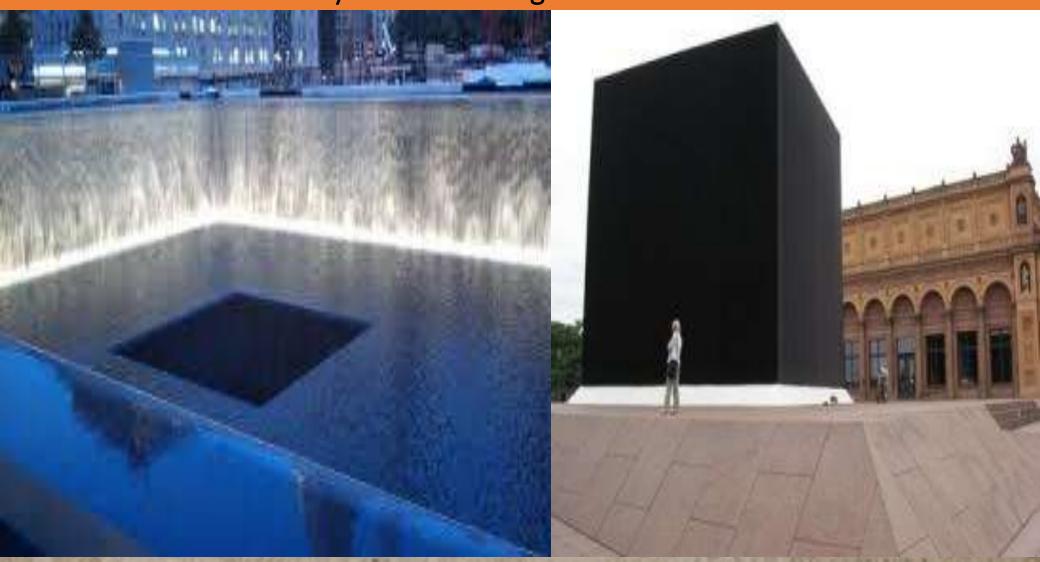

#### BLACK CUBE OF SATURN

Black Cube represents the Blue Bloods le the takers from society ie Masons, Illuminati, Ashkenazi Jews.

JFks White cube was a show that he was a Red Blood ie A giver of Society

# THE BLACK CUBE OF SATURING

GLOBAL OCCULT WORSHIP

#### BLACK CUBE OF SATURN

Black Cube club is a Deception to get you thinking Jesus New Jerusalem is a Cube and not a Pyramid modeling the Isa 19:19 Flat Earth

It is represented by a hexagram, cube or 6 sided star