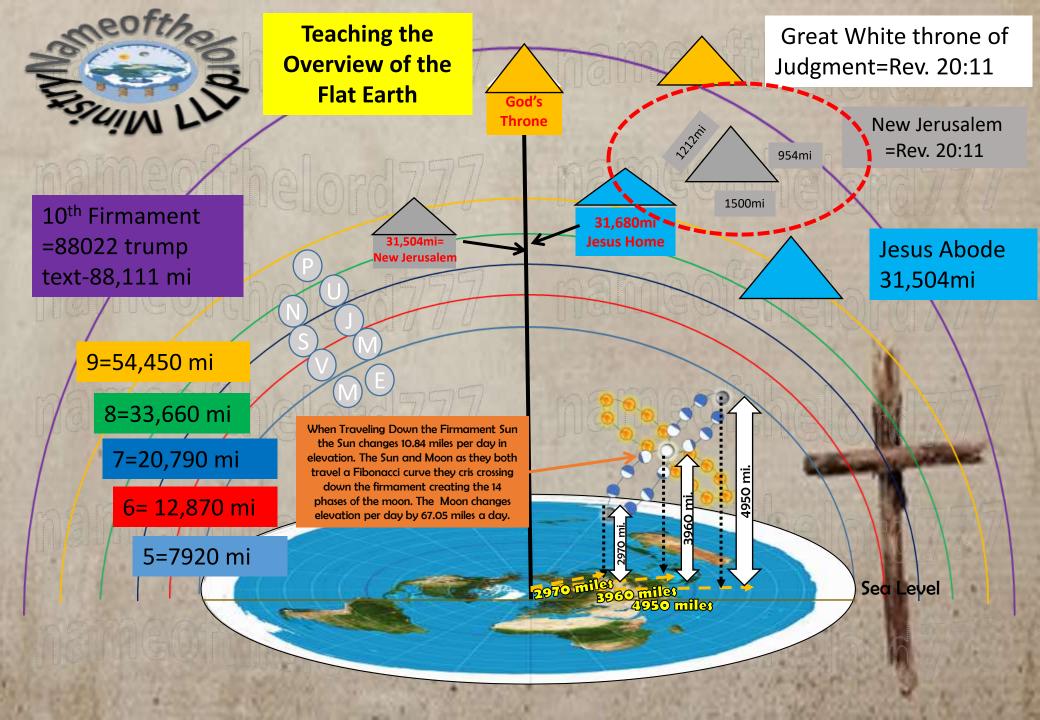

Mark Twain a mason, speaks the truth. It is easier to fool the people than convince them they have been fooled!!!

-Mark Twain

When Traveling the Firmament, the Sun with a complete cycle = 365.24 days changes 10.84 miles in elevation as it travel a Fibonacci curve crisscrossing the Moon down the firmament. The Moon creating the 14 phases changes elevation and increases by 67.05 miles a day with a complete cycle = 59.06 days. Daily snapshots from the same spot will create the Analemma. For More Details go to flatearthandthelastdaysblog.wordpress.com