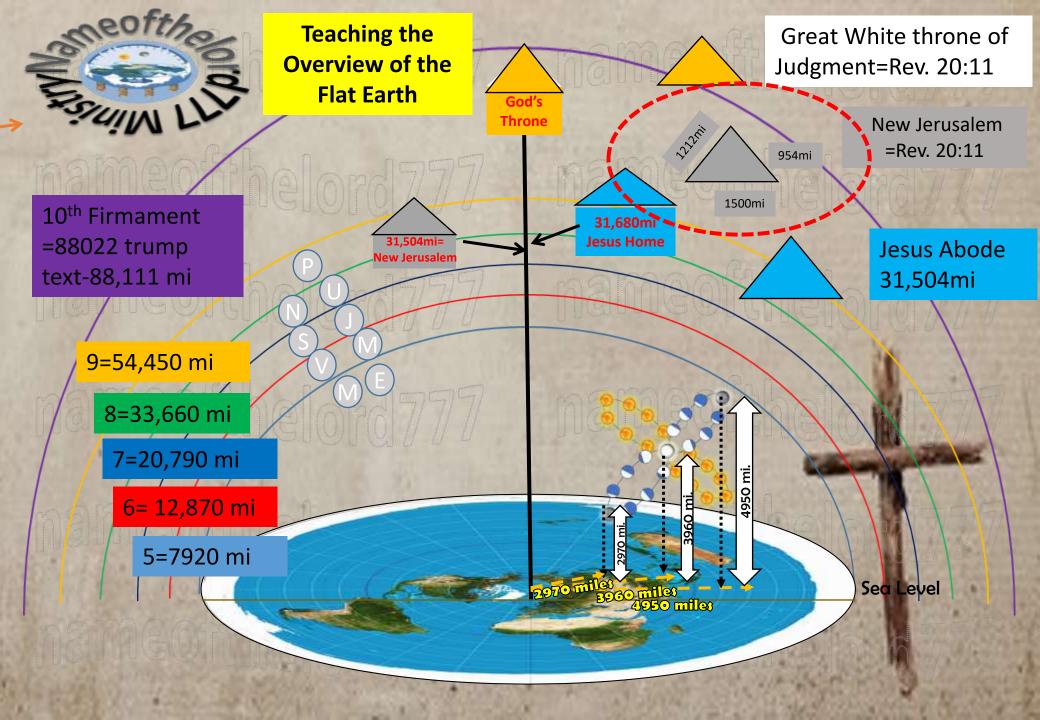

Mark Twain a mason, speaks the truth. It is easier to fool the people than convince them they have been fooled!!!

-Mark Twain

When Traveling the Firmament, the Sun with a complete cycle = 365.24 days changes 10.84 miles in elevation as it travel a Fibonacci curve crisscrossing the Moon down the firmament. The Moon creating the 14 phases changes elevation and increases by 67.05 miles a day with a complete cycle = 59.06 days. Daily snapshots from the same spot will create the Analemma. For More Details go to flatearthandthelastdaysblog.wordpress.com

Leeland's' Last Day timing with Sun and Moon speeds added for emphasis