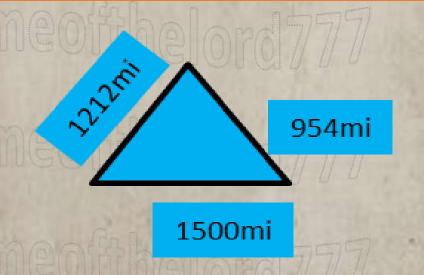

# 7 New Jerusalem Wall 12 Gates, 2 Pillars and House of David=24=12+12=1212 APOTHEM OF NEW JERUSALEM (Amos 9:11)

## 7 New Jerusalem Wall 12 Gates, 2 Pillars and House of David=24=12+12=1212 APOTHEM OF NEW JERUSALEM (Amos 9:11)

When you learn the House of David you will see the Parallel to New Jerusalem = Rev. 21:2 Height=954 mi

Base =1500 Miles (conversion of 12,000 furlongs to miles)

Apothem=1212.

House of David will be restored in the last days prior to Jesus Second Coming. Amos 9:11. remember Leelands teaching from the Bible: All 4 temples structured the same ie Moses, David's temple, Ezekiel's and New Jerusalem. New Jerusalem is known by the number 12 ie 12 disciples 12 apostles, 12 gems of New Jerusalem, 12 foundations and now you can see the apothem is verily verily emphasizing 12 by the

#### 7 New Jerusalem Wall 12 Gates, 2 Pillars and House of David

Revelation 21:16 And the city lieth foursquare, and the length is as large as the breadth: and he measured the city with the reed, twelve thousand furlongs. The length and the breadth and the height of it are equal.

12000 furlongs converted to Miles:

660 feet= one Furlong

5280 feet= one mile

12000 Furlong\*660= 7,920,000 feet

7,920,000 feet/5280feet/mile=1500 miles

Assuming the enemy or an assumption lead to the

Actual Rev. 21:16 And the city lieth foursquare, and the length is as large as the breadth: and he measured the city with the reed, twelve thousand furlongs. The length and the breadth and the height of it are equal.