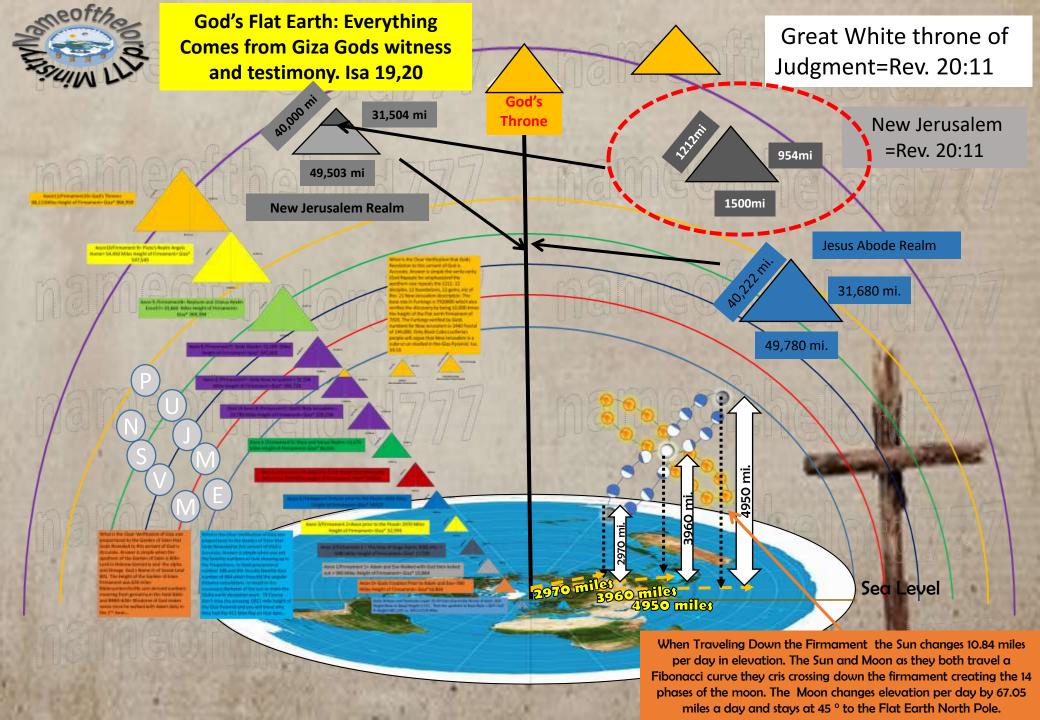

# 7 New Jerusalem Wall 12 Gates, 2 Pillars and House of David=24=12+12=1212 APOTHEM OF NEW JERUSALEM (Amos 9:11)

## 7 New Jerusalem Wall 12 Gates, 2 Pillars and House of David=24=12+12=1212 APOTHEM OF NEW JERUSALEM (Amos 9:11)

When you learn the House of David you will see the Parallel to New Jerusalem = Rev. 21:2 Height=954 mi

Base =1500 Miles (conversion of 12,000 furlongs to miles)

Apothem=1212.

House of David will be restored in the last days prior to Jesus Second Coming. Amos 9:11. remember Leelands teaching from the Bible: All 4 temples structured the same ie Moses, David's temple, Ezekiel's and New Jerusalem. New Jerusalem is known by the number 12 ie 12 disciples 12 apostles, 12 gems of New Jerusalem, 12 foundations and now you can see the apothem is verily verily emphasizing 12 by the

#### 7 New Jerusalem Wall 12 Gates, 2 Pillars and House of David

Revelation 21:16 And the city lieth foursquare, and the length is as large as the breadth: and he measured the city with the reed, twelve thousand furlongs. The length and the breadth and the height of it are equal.

12000 furlongs converted to Miles:

660 feet= one Furlong

5280 feet= one mile

12000 Furlong\*660= 7,920,000 feet

7,920,000 feet/5280feet/mile=1500 miles

Assuming the enemy or an assumption lead to the

Actual Rev. 21:16 And the city lieth foursquare, and the length is as large as the breadth: and he measured the city with the reed, twelve thousand furlongs. The length and the breadth and the height of it are equal.