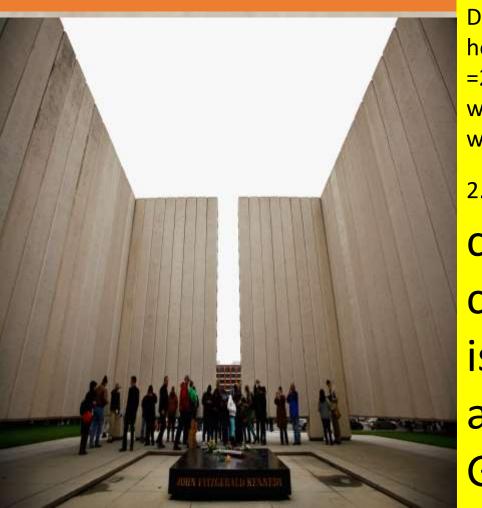

# Memorial for JFK is really for Lucifer. (Santa is anagram for Satan) 411 Elm Street sounds a lot like of Friday the 13<sup>th</sup>.

Dimensions of JFKs Masonic ally significant tomb honor s Lucifer. It is 29 inches above the ground =29/12inches per foot= 2.41666 feet then the to kee p with Phi ratio it is 50 square feet and 30 feet tall so if we take the 30 feet ad the

2.41666feet=32.4166'\*50'\*50'= 81041.666 cubic feet... Ie the Black cube club... ie 81=9\*9 where nine is Gods number per Tesla and 666= Lucifer's number... Got any questions...

#### BLACK CUBE OF SATURN

Black Cube represents the Blue Bloods le the takers from society ie Masons, Illuminati, Ashkenazi Jews.

JFks White cube was a show that he was a Red Blood ie A giver of Society