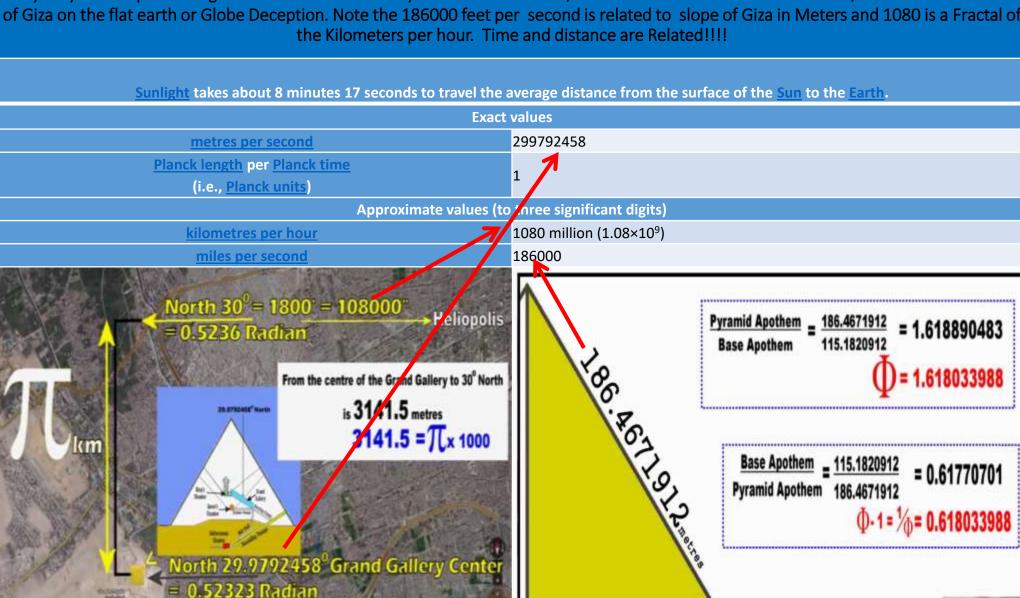

Mystery of the Speed of Light Revealed in the Last Days as a fractal in Miles, Meters and Feet. 299792458meters /second= the Latitude of Giza on the flat earth or Globe Deception. Note the 186000 feet per second is related to slope of Giza in Meters and 1080 is a Fractal of the Kilometers per hour. Time and distance are Related!!!!