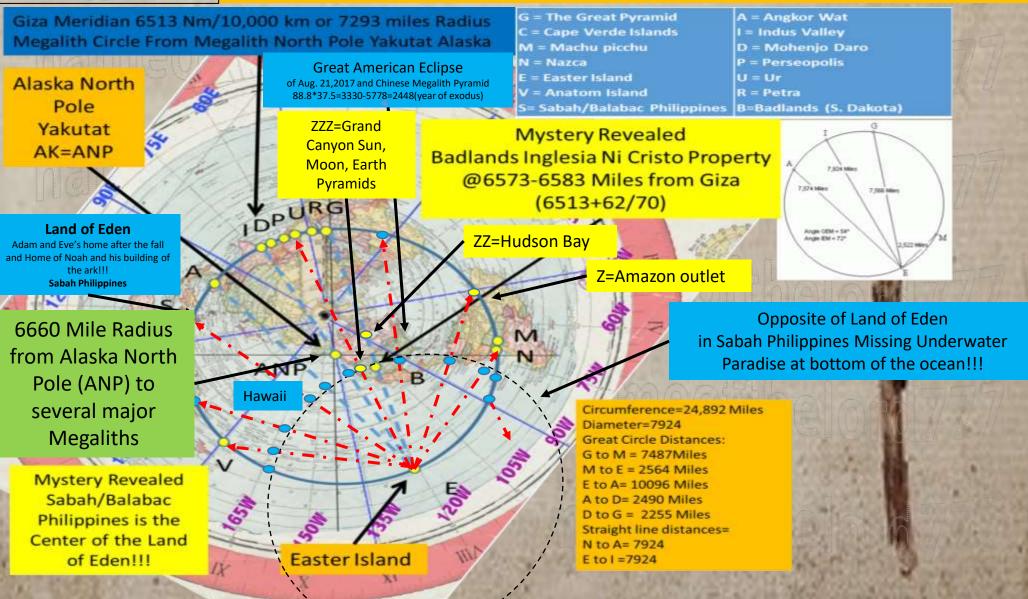

# Along the Megalith North Pole Equator Sabah Appears to be the center of all the Islands talked about in the Bible-With Angkor Watt as the perimeter point

Black Cube club is a Deception to get you thinking Jesus New Jerusalem is a Cube and not a Pyramid modeling the Isa 19:19 Flat Earth