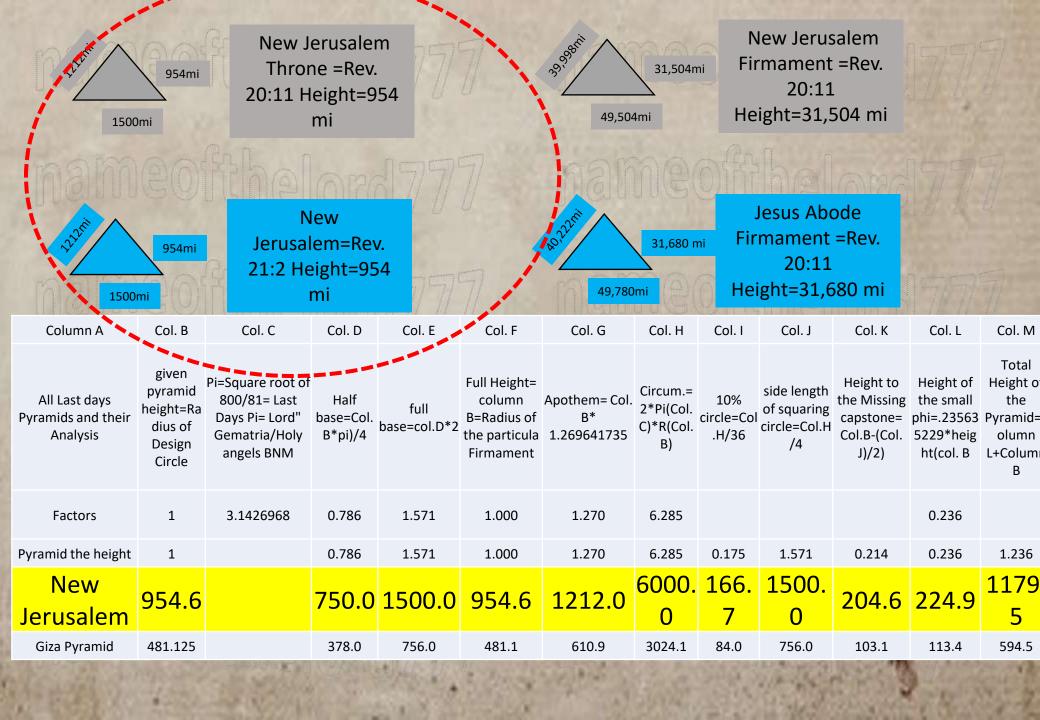

# 7 New Jerusalem Wall 12 Gates, 2 Pillars and House of David=24=12+12=1212 APOTHEM OF NEW JERUSALEM (Amos 9:11)

## 7 New Jerusalem Wall 12 Gates, 2 Pillars and House of David=24=12+12=1212 APOTHEM OF NEW JERUSALEM (Amos 9:11)

When you learn the House of David you will see the Parallel to New Jerusalem = Rev. 21:2 Height=954 mi

Base =1500 Miles (conversion of 12,000 furlongs to miles)

Apothem=1212.

House of David will be restored in the last days prior to Jesus Second Coming. Amos 9:11. remember Leelands teaching from the Bible: All 4 temples structured the same ie Moses, David's temple, Ezekiel's and New Jerusalem. New Jerusalem is known by the number 12 ie 12 disciples 12 apostles, 12 gems of New Jerusalem, 12 foundations and now you can see the apothem is verily verily emphasizing 12 by the

#### 7 New Jerusalem Wall 12 Gates, 2 Pillars and House of David

Revelation 21:16 And the city lieth foursquare, and the length is as large as the breadth: and he measured the city with the reed, twelve thousand furlongs. The length and the breadth and the height of it are equal.

12000 furlongs converted to Miles:

660 feet= one Furlong

5280 feet= one mile

12000 Furlong\*660= 7,920,000 feet

7,920,000 feet/5280feet/mile=1500 miles

Assuming the enemy or an assumption lead to the

Actual Rev. 21:16 And the city lieth foursquare, and the length is as large as the breadth: and he measured the city with the reed, twelve thousand furlongs. The length and the breadth and the height of it are equal.

Proposed Actual Rev. 21:16 And the city lieth foursquare, and the length is as large as the breadth: and he measured the city with the reed, twelve thousand furlongs. The length and the breadth are equal.

#### 7 New Jerusalem Wall 12 Gates, 2 Pillars and House of David

Actual Rev. 21:16 And the city lieth foursquare, and the length is as large as the breadth: and he measured the city with the reed, twelve thousand furlongs. The length and the breadth and the height of it are equal.

New
Jerusalem=Rev.
21:2 Height=954
mi

Proposed Actual Rev. 21:16 And the city lieth foursquare, and the length is as large as the breadth: and he measured the city with the reed, twelve thousand furlongs. The length and the breadth are equal.