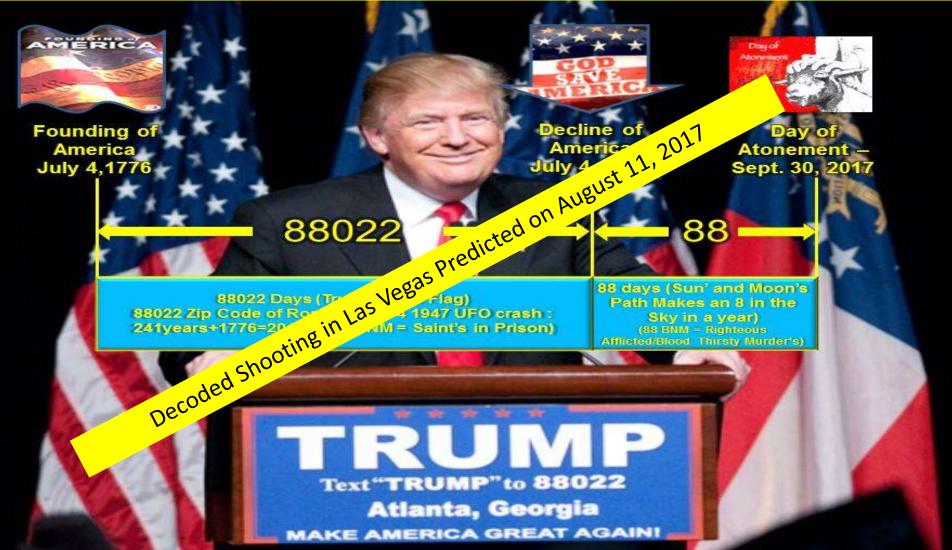

Revealed from God August 11, 2017. Vive Las Vegas Key in Kingsman Movie confirms our Sept. 30,2017. Las Vegas Shooting of a gunman MK Ultra controlled with 23 Guns (Death and punishment) and 33= ties to Masons and the size of the Sun. Wake up