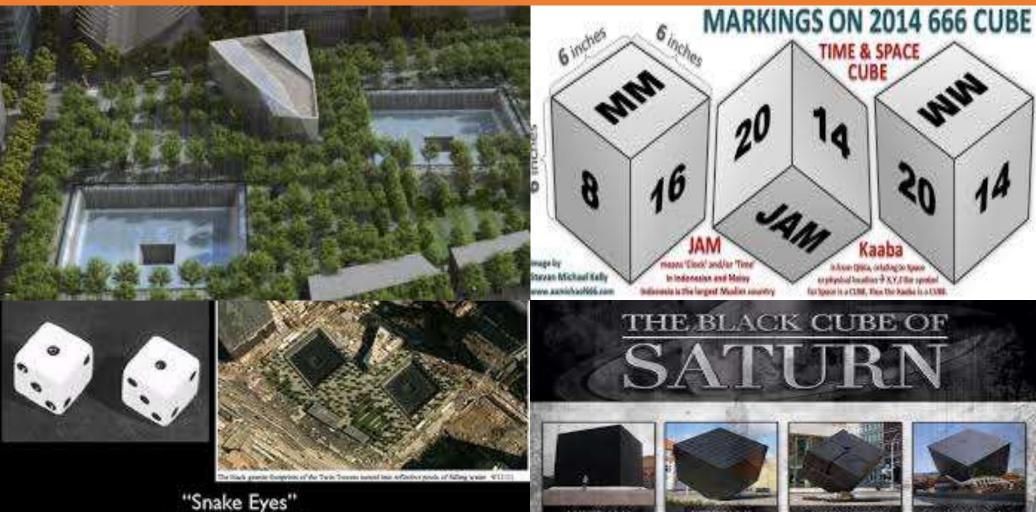

### Black Cube Club is Satan's Club

# Addendum to the Black Cube Club

nameoffinelord777

nameoffhala.

Black Cube club is a Deception to get you thinking Jesus New Jerusalem is a Cube and not a Pyramid modeling the Isa 19:19 Flat Earth Earth

#### BLACK CUBE OF SATURN

Black Cube represents the Blue Bloods le the takers from society ie Masons, Illuminati, Ashkenazi Jews.

JFks White cube was a show that he was a Red Blood ie A giver of Society

Black Cube club is a Deception to get you thinking Jesus New Jerusalem is a Cube and not a Pyramid modeling the Isa 19:19 Flat Earth

Black Cube club is a Deception to get you thinking Jesus New Jerusalem is a Cube and not a Pyramid modeling the Isa 19:19 Flat Earth

| Building | Height in Feet | Floors | Architect         |
|----------|----------------|--------|-------------------|
| WTC 1    | 1776           | 104    | SOM               |
| WTC 2    | 1270           | 88     | Lord Foster       |
| WTC 3    | 1155           | 80     | Lord Rogers       |
| WTC 4    | 975            | 72     | Fumihiko Maki     |
| WTC 5    | 743            | 42     | Kohn Pedersen Fox |
| WTC 7    | 741            | 52     | SOM               |
|          | 6660           |        |                   |

#### "Two Towers"

Coord: 44.4943 11.3465 Coord: 40.711667 - 74.0125 by subtraction both individual coord we get

33.1475 or > 33 < or 33.300833

Black Cube club is a Deception to get you thinking Jesus New Jerusalem is a Cube and not a Pyramid modeling the Isa 19:19 Flat Earth

#### BLACK CUBE OF SATURN

Black Cube club is a Deception to get you thinking Jesus New Jerusalem is a Cube and not a Pyramid modeling the Isa 19:19 Flat Earth

It is represented by a hexagram, cube or 6 sided star