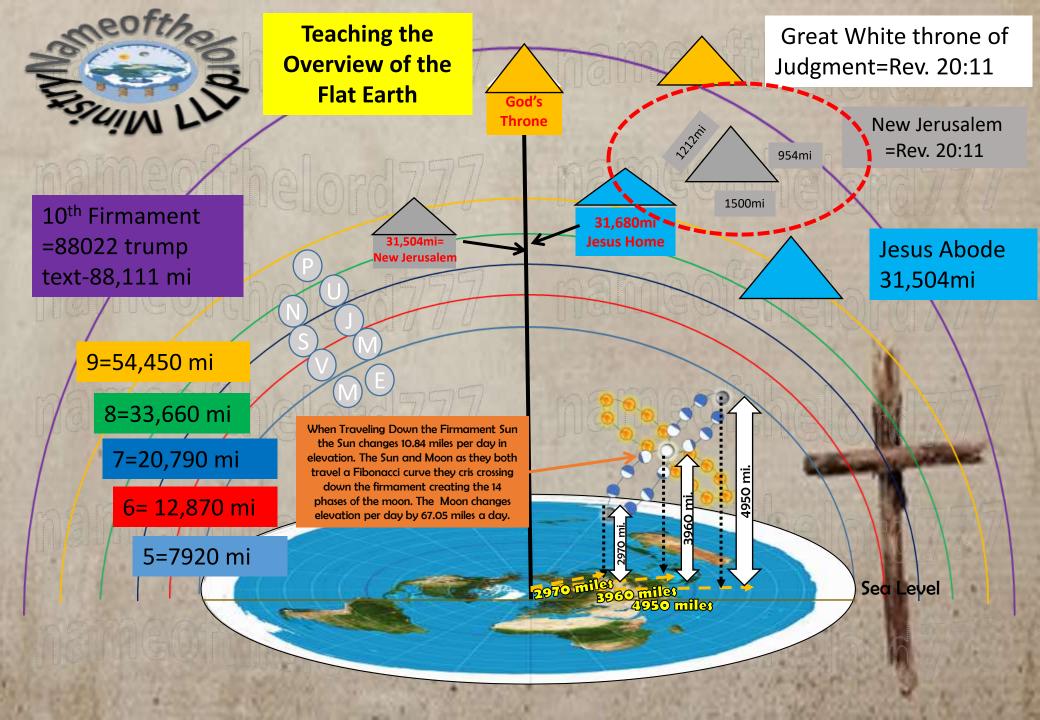

Mark Twain a mason, speaks the truth. It is easier to fool the people than convince them they have been fooled!!!

-Mark Twain

When Traveling the Firmament, the Sun with a complete cycle = 365.24 days changes 10.84 miles in elevation as it travel a Fibonacci curve crisscrossing the Moon down the firmament. The Moon creating the 14 phases changes elevation and increases by 67.05 miles a day with a complete cycle = 59.06 days. Daily snapshots from the same spot will create the Analemma. For More Details go to flatearthandthelastdaysblog.wordpress.com

Leeland's' Last Day timing with Sun and Moon speeds added for emphasis