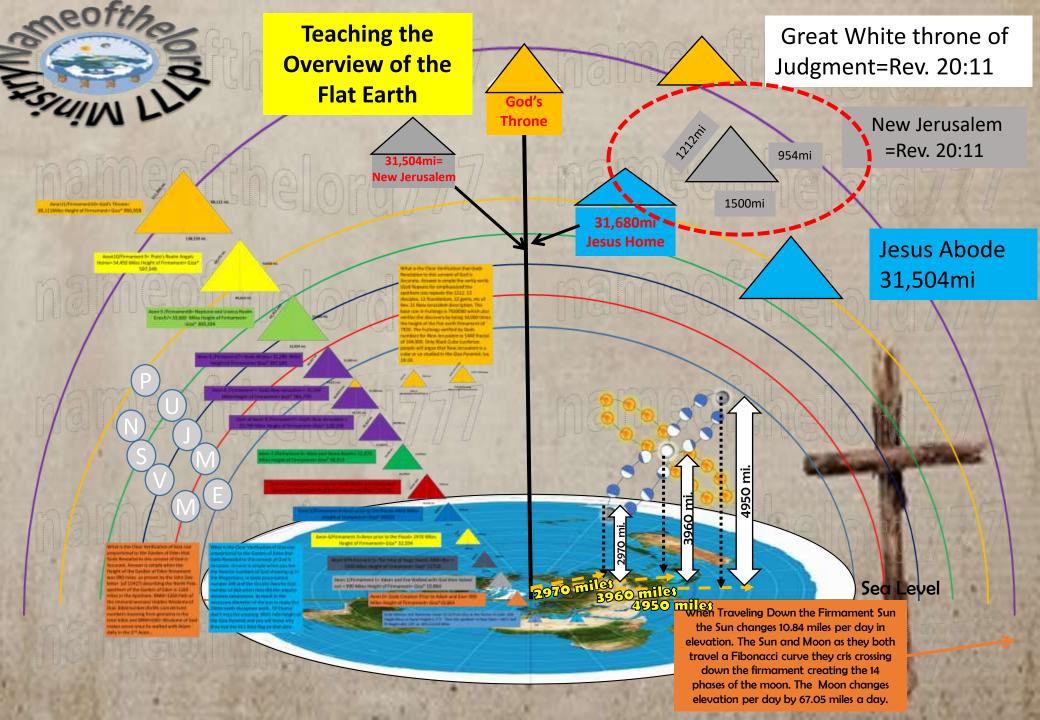

### Learn the design Procedure for the Giza Pyramid and you can design Gods Flat earth and New Jerusalem and Gods Throne

Mark Twain a mason, speaks the truth. It is easier to fool the people than convince them they have been fooled!!!

-Mark Twain

When Traveling the Firmament, the Sun with a complete cycle = 365.24 days changes 10.84 miles in elevation as it travel a Fibonacci curve crisscrossing the Moon down the firmament. The Moon creating the 14 phases changes elevation and increases by 67.05 miles a day with a complete cycle = 59.06 days. Daily snapshots from the same spot will create the Analemma. For More Details go to flatearthandthelastdaysblog.wordpress.com