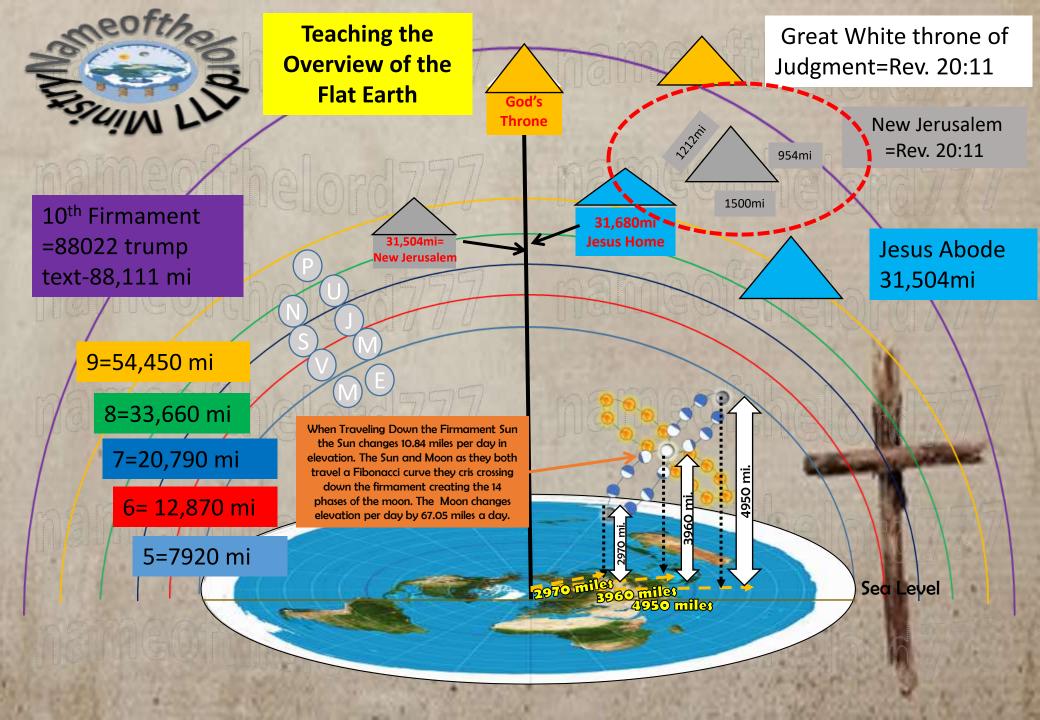

Mark Twain a mason, speaks the truth. It is easier to fool the people than convince them they have been fooled!!!

-Mark Twain

When Traveling the Firmament, the Sun with a complete cycle = 365.24 days changes 10.84 miles in elevation as it travel a Fibonacci curve crisscrossing the Moon down the firmament. The Moon creating the 14 phases changes elevation and increases by 67.05 miles a day with a complete cycle = 59.06 days. Daily snapshots from the same spot will create the Analemma. For More Details go to flatearthandthelastdaysblog.wordpress.com

# 7 New Jerusalem Wall 12 Gates, 2 Pillars and House of David=24=12+12=1212 APOTHEM OF NEW JERUSALEM (Amos 9:11)

## 7 New Jerusalem Wall 12 Gates, 2 Pillars and House of David=24=12+12=1212 APOTHEM OF NEW JERUSALEM (Amos 9:11)

When you learn the House of David you will see the Parallel to New Jerusalem = Rev. 21:2 Height=954 mi

Base =1500 Miles (conversion of 12,000 furlongs to miles)

Apothem=1212.

House of David will be restored in the last days prior to Jesus Second Coming. Amos 9:11. remember Leelands teaching from the Bible: All 4 temples structured the same ie Moses, David's temple, Ezekiel's and New Jerusalem. New Jerusalem is known by the number 12 ie 12 disciples 12 apostles, 12 gems of New Jerusalem, 12 foundations and now you can see the apothem is verily verily emphasizing 12 by the

#### 7 New Jerusalem Wall 12 Gates, 2 Pillars and House of David

Revelation 21:16 And the city lieth foursquare, and the length is as large as the breadth: and he measured the city with the reed, twelve thousand furlongs. The length and the breadth and the height of it are equal.

12000 furlongs converted to Miles:

660 feet= one Furlong

5280 feet= one mile

12000 Furlong\*660= 7,920,000 feet

7,920,000 feet/5280feet/mile=1500 miles

Assuming the enemy or an assumption lead to the

Actual Rev. 21:16 And the city lieth foursquare, and the length is as large as the breadth: and he measured the city with the reed, twelve thousand furlongs. The length and the breadth and the height of it are equal.

New
Jerusalem=Rev.
21:2 Height=954
mi

Proposed Actual Rev. 21:16 And the city lieth foursquare, and the length is as large as the breadth: and he measured the city with the reed, twelve thousand furlongs. The length and the breadth are equal.