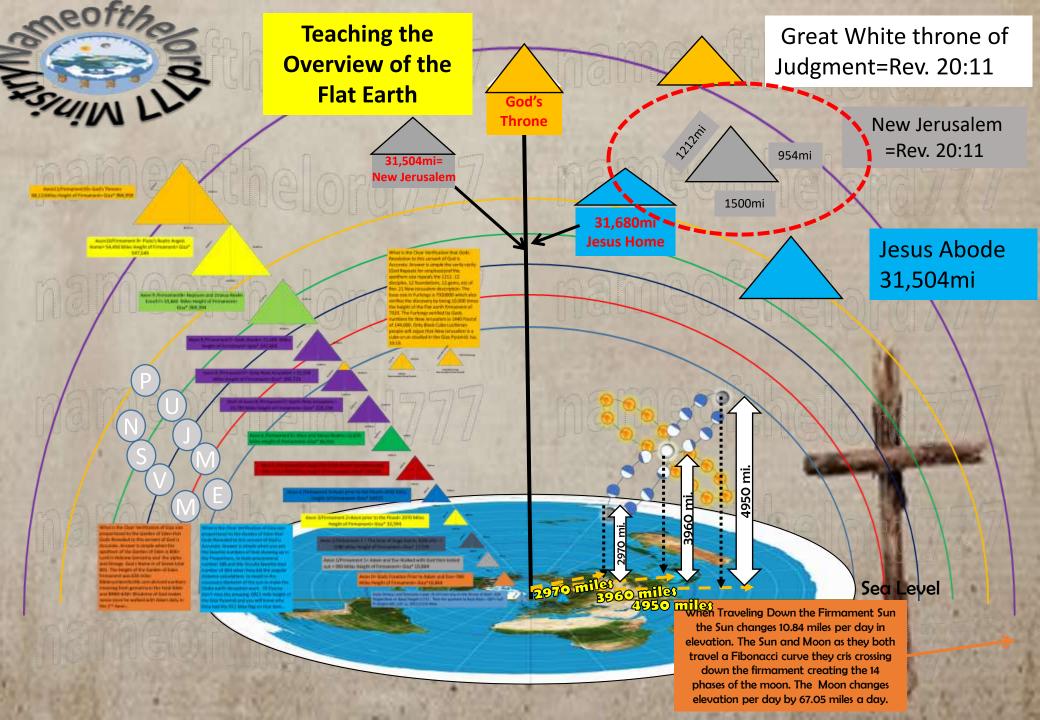

Mark Twain a mason, speaks the truth. It is easier to fool the people than convince them they have been fooled!!!

-Mark Twain

When Traveling the Firmament, the Sun with a complete cycle = 365.24 days changes 10.84 miles in elevation as it travel a Fibonacci curve crisscrossing the Moon down the firmament. The Moon creating the 14 phases changes elevation and increases by 67.05 miles a day with a complete cycle = 59.06 days. Daily snapshots from the same spot will create the Analemma. For More Details go to flatearthandthelastdaysblog.wordpress.com