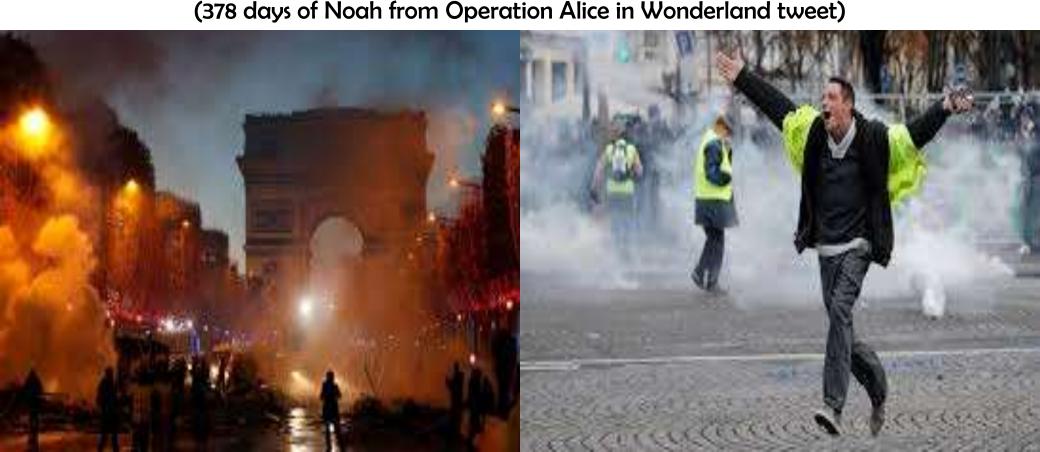

France Riots over High Fuel taxes just another George Saros paid demonstration to mirror the Boston Tea Party tax revolt that lead to America Revolutionary war in 1773. This was scheduled on 11-16-2017 and the biggest is yet to come on 11-29-2018 exactly 71 years from Israel coming back into the land on 11-29-1947 to the Storm that replaces the Calm of Operation Alice and Wonderland. George Saros brought the protests against Trump financing and the black lives matter movement. What else would you expect from a neighbor of Obama in Chicago... Remember France gave USA the demonic statue of Isis they are creepy Occult bed fellows in the last days Prov. 16:4...

### "Order out of Chaos"

Trump image of the Calm turning to a Storm with our sister country with no signs of the bible left there. The tax riots started on 11-22-11-29-2018.