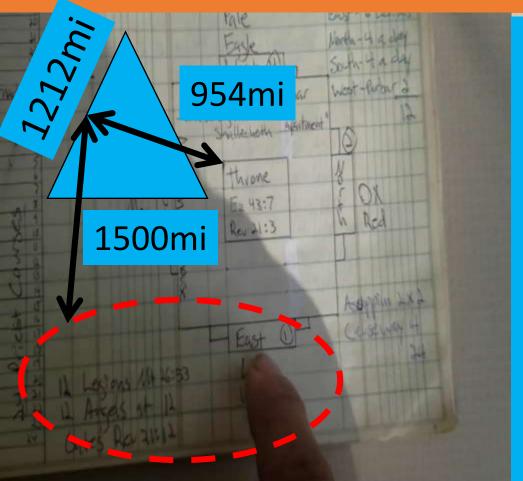

## 7 New Jerusalem Wall 12 Gates, 2 Pillars and House of David=24=12+12=1212 APOTHEM OF NEW JERUSALEM (Amos 9:11)

When you learn the House of David you will see the Parallel to New Jerusalem = Rev. 21:2 Height=954 mi

Base =1500 Miles (conversion of 12,000 furlongs to miles)

Apothem=1212.

House of David will be restored in the last days prior to Jesus Second Coming. Amos 9:11. remember Leelands teaching from the Bible: All 4 temples structured the same ie Moses, David's temple, Ezekiel's and New Jerusalem. New Jerusalem is known by the number 12 ie 12 disciples 12 apostles, 12 gems of New Jerusalem, 12 foundations and now you can see the apothem is verily verily emphasizing 12 by the

#### 7 New Jerusalem Wall 12 Gates, 2 Pillars and House of David

Revelation 21:16 And the city lieth foursquare, and the length is as large as the breadth: and he measured the city with the reed, twelve thousand furlongs. The length and the breadth and the height of it are equal.

12000 furlongs converted to Miles:

660 feet= one Furlong

5280 feet= one mile

12000 Furlong\*660= 7,920,000 feet

7,920,000 feet/5280feet/mile=1500 miles

Assuming the enemy or an assumption lead to the

Actual Rev. 21:16 And the city lieth foursquare, and the length is as large as the breadth: and he measured the city with the reed, twelve thousand furlongs. The length and the breadth and the height of it are equal.