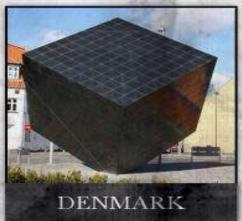

#### BLACK CUBE OF SATURN

Black Cube represents the Blue Bloods le the takers from society ie Masons, Illuminati, Ashkenazi Jews.

JFks White cube was a show that he was a Red Blood ie A giver of Society

#### BLACK CUBE OF SATURN

Black Cube club is a Deception to get you thinking Jesus New Jerusalem is a Cube and not a Pyramid modeling the Isa 19:19 Flat Earth

It is represented by a hexagram, cube or 6 sided star