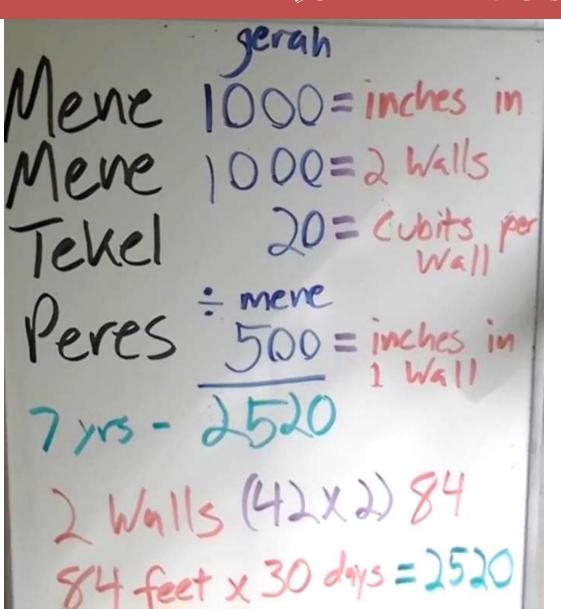

360 x 7 =
2520 =
Dan. 9:24-27

360 x 7 = 2520 = Dan. 9:24-27 Note the Holy of Holy is 42 feet by 42 feet.

Note the total = 1200 feet = 1200 x 12 inches = 14,400 inches = 365 days in a solar year

## NEW JERUSALEM WALL 12 GATES, 2 PILLARS AND HOUSE OF DAVID = HOLY OF HOLIES ANALYSIS

360 x 7 = 2520 = Dan. 9:24-27 Note the Holy of Holy is 42 feet by 42 feet.

2 walls=1000 inches / 25.2 cubits per inch Royal cubit the wall = 39.68 cubits = half the way around you see teslas 396 number showing up...

and the whole distance 2000 inches/25.2=79.365