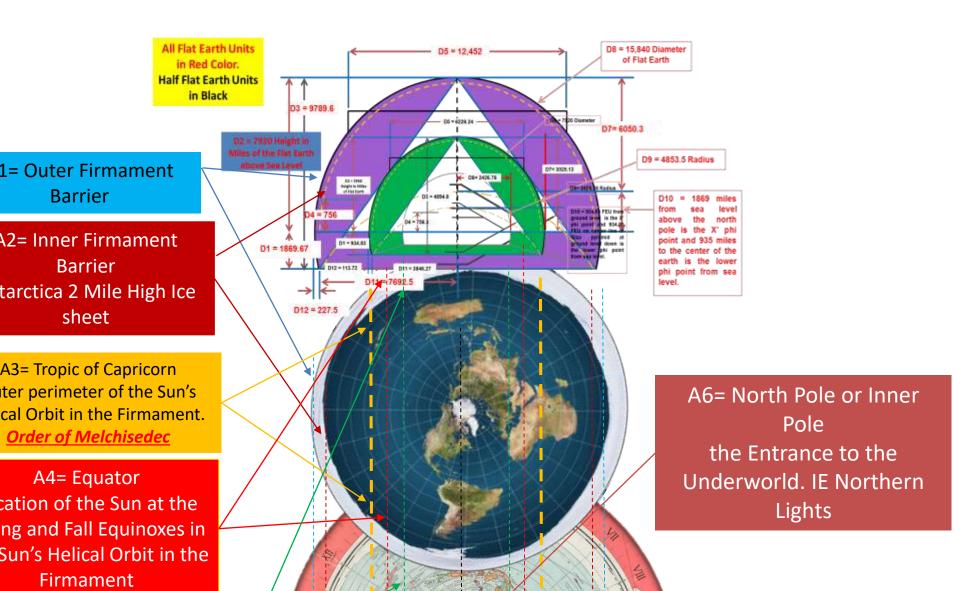

## The Flat Earth Model!!!

## Data for Flat Earth Layout-7920

THE "STONE MESSAGE"
CALLED A "CONSTRUCTION BOSS", IN THE ANTECHAMBER

#### ITS SHAPE DEFINES THE GEOMETRY OF THE GREAT PYRAMID

## Flat Earth Measurements Units Ratio=8.24 Miles/Ft=3960Miles/480.6637feet