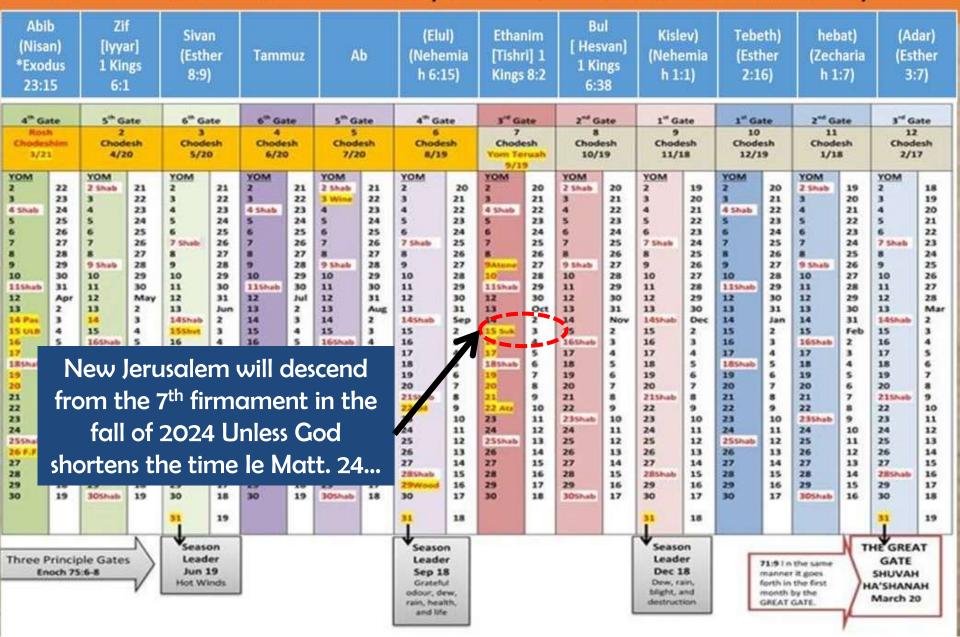

tion of Gods Flat earth he is blinded to the true brilliance of his number 12 correlation to New Jerusalem. 1212 mile apothem and 1500 mile base Praise the Lord he has used this sinner to see these truths in these last days I'm truly in awe how he uses the things that seem foolish to confound the wise...



When Traveling the Firmament, the Sun with a complete cycle = 365.24 days changes 10.84 miles in elevation as it travel a Fibonacci curve crisscrossing the Moon down the firmament. The Moon creating the 14 phases changes elevation and increases by 67.05 miles a day with a complete cycle = 59.06 days. Daily snapshots from the same spot will create the Analemma. For More Details go to flatearthandthelastdaysblog.wordpress.com



## Enoch Calendar Necessary to Understand the Last Days!!!