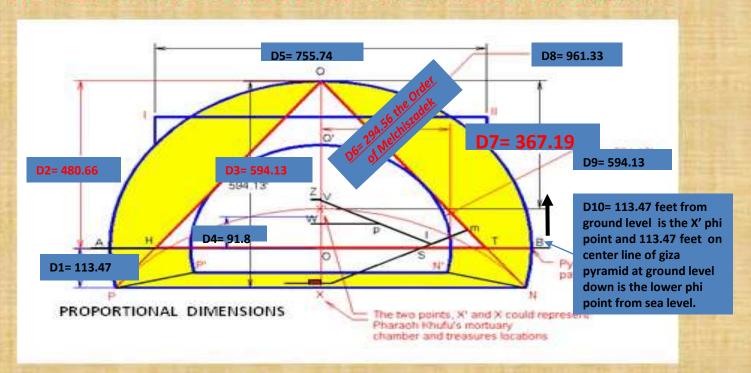

## The Construction of the Giza Pyramid with a 480.6637feet in Height!!!

### Feet Measurements For Giza Pyramid

THE "STONE MESSAGE"

CALLED A "CONSTRUCTION BOSS", IN THE ANTECHAMBER

#### ITS SHAPE DEFINES THE GEOMETRY OF THE GREAT PYRAMID

## 294 OF MELCHISEDEC GEMATRIA SHOWS UP IN THE FLAT EARTH AND THE GIZA PYRAMID