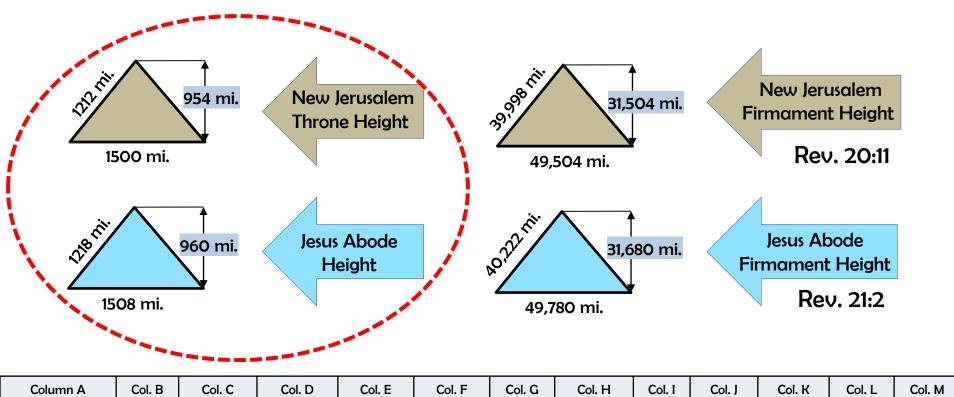

## NEW JERUSALEM WALL 12 GATES, 2 PILLARS AND HOUSE OF DAVID=24=12+12=1212 APOTHEM OF NEW JERUSALEM (AMOS 9:11)

When you learn the House of David you will see the Parallel to New Jerusalem = Rev. 21:2 Height = 954 mi **Base = 1500 Miles (** conversion of 12,000 furlongs to miles) **Apothem = 1212.** House of David will be restored in the last days prior to Jesus Second Coming.

# SUMMARY SLIDE FOR THE NEW JERUSALEM WALL 12 GATES, 2 PILLARS AND HOUSE OF DAVID

The revelation of the 7. New Jerusalem Wall 12 Gates, 2 Pillars and House of David stands on its Own as one of Leeland's Exceptional insights... Because Leeland has not gotten the revelation of Gods Flat earth he is blinded to the true brilliance of his number 12 correlation to New Jerusalem. 1212 mile apothem and 1500 mile base Praise the Lord he has used this sinner to see these truths in these last days I'm truly in awe how he uses the things that seem foolish to confound the wise...