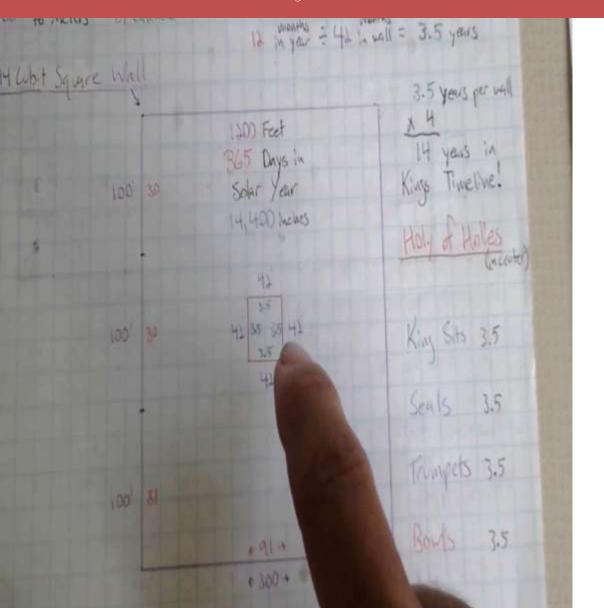

360 x 7 =
2520 =
Dan. 9:24-27

360 x 7 = 2520 = Dan. 9:24-27 Note the Holy of Holy is 42 feet by 42 feet.

Note the total = 1200 feet = 1200 x 12 inches = 14,400 inches = 365 days in a solar year

## NEW JERUSALEM WALL 12 GATES, 2 PILLARS AND HOUSE OF DAVID = HOLY OF HOLIES ANALYSIS

360 x 7 = 2520 = Dan. 9:24-27 Note the Holy of Holy is 42 feet by 42 feet.

2 walls=1000 inches / 25.2 cubits per inch Royal cubit the wall = 39.68 cubits = half the way around you see teslas 396 number showing up...

## NEW JERUSALEM WALL 12 GATES, 2 PILLARS AND HOUSE OF DAVID = WALL ANALYSIS = 300FEET BY 300 FEET

Perimeter = 300 feet x 4 = 1200 feet so converted to inches x 12 = 14,400 inches = solar Year

Note: Solar year each wall=91.31ie 91.31\*4=365.24 days.