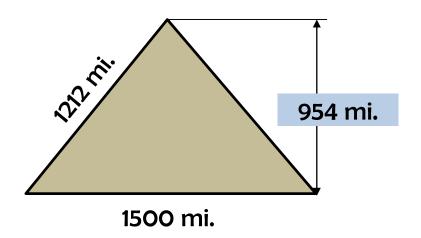

## NEW JERUSALEM WALL 12 GATES, 2 PILLARS AND HOUSE OF DAVID=24=12+12=1212 APOTHEM OF NEW JERUSALEM (AMOS 9:11)

When you learn the House of David you will see the Parallel to New Jerusalem = Rev. 21:2 Height = 954 mi **Base = 1500 Miles (** conversion of 12,000 furlongs to miles) **Apothem = 1212.** House of David will be restored in the last days prior to Jesus Second Coming.

12000 furlongs converted to Miles:
660 feet = one Furlong
5280 feet = one mile
12000 Furlong x 660 = 7,920,000 feet
7,920,000 feet/5280feet/mile =1500 miles
Assuming the enemy or an assumption lead to the

# SUMMARY SLIDE FOR THE NEW JERUSALEM WALL 12 GATES, 2 PILLARS AND HOUSE OF DAVID

The revelation of the 7. New Jerusalem Wall 12 Gates, 2 Pillars and House of David stands on its Own as one of Leeland's Exceptional insights... Because Leeland has not gotten the revelation of Gods Flat earth he is blinded to the true brilliance of his number 12 correlation to New Jerusalem. 1212 mile apothem and 1500 mile base Praise the Lord he has used this sinner to see these truths in these last days I'm truly in awe how he uses the things that seem foolish to confound the wise...