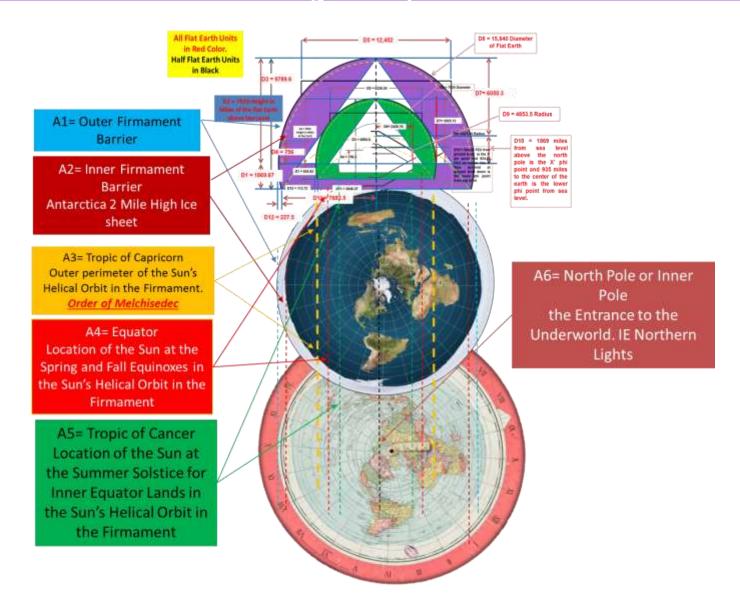

## The Flat Earth Model!!!

## Data for Flat Earth Layout-7920

THE "STONE MESSAGE"
CALLED A "CONSTRUCTION BOSS", IN THE ANTECHAMBER

#### ITS SHAPE DEFINES THE GEOMETRY OF THE GREAT PYRAMID

## Flat Earth Measurements Units Ratio=8.24 Miles/Ft=3960Miles/480.6637feet