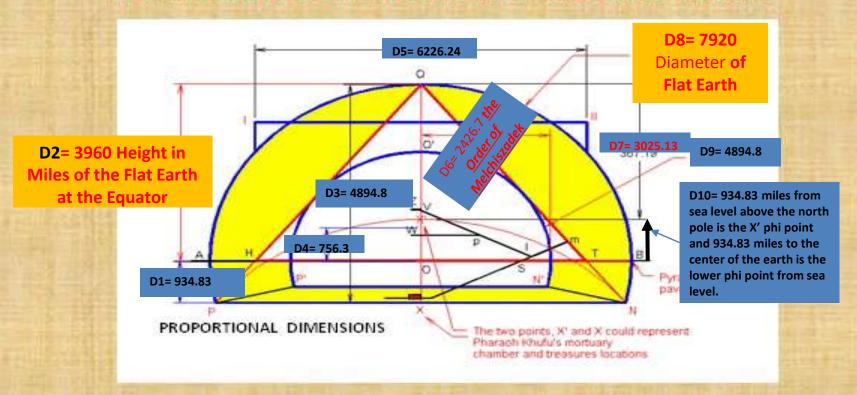

## Flat Earth Measurements Units Ratio=8.24 Miles/Ft=3960Miles/480.6637feet

## Data for Flat Earth P Measurements at Equator

THE "STONE MESSAGE"

CALLED A "CONSTRUCTION BOSS", IN THE ANTECHAMBER

#### ITS SHAPE DEFINES THE GEOMETRY OF THE GREAT PYRAMID