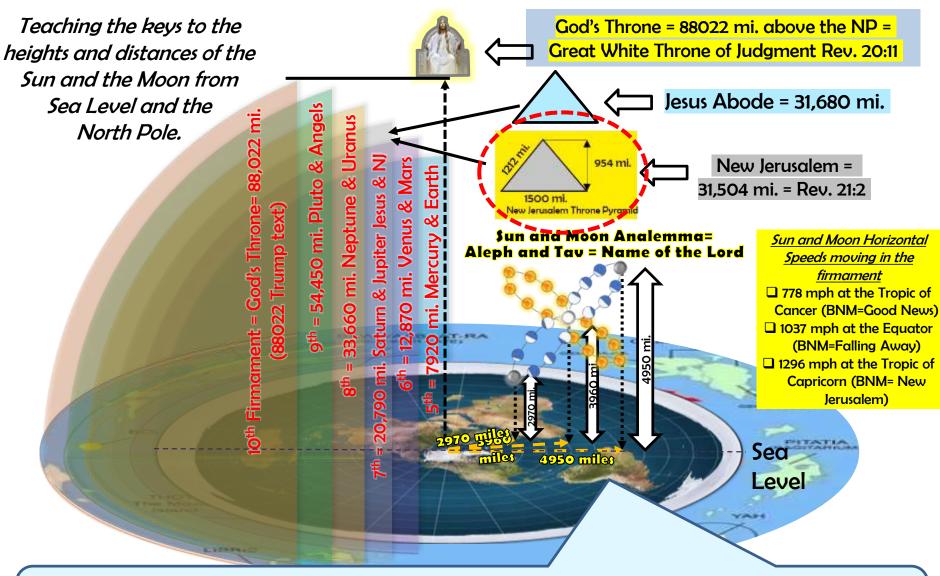

## LEELAND'S LAST DAYS NOTES = GREAT WHITE THRONE= FIRST RESURRECTION

When Traveling the Firmament, the Sun with a complete cycle = 365.24 days changes 10.84 miles in elevation as it travel a Fibonacci curve crisscrossing the Moon down the firmament. The Moon creating the 14 phases changes elevation and increases by 67.05 miles a day with a complete cycle = 59.06 days. Daily snapshots from the same spot will create the Analemma. For More Details go to flatearthandthelastdaysblog.wordpress.com

# GOD'S DESIGN OF THE UNIVERSE EXECUTIVE SUMMARY

When Traveling the Firmament, the Sun with a complete cycle = 365.24 days changes 10.84 miles in elevation as it travel a Fibonacci curve crisscrossing the Moon down the firmament. The Moon creating the 14 phases changes elevation and increases by 67.05 miles a day with a complete cycle = 59.06 days. Daily snapshots from the same spot will create the Analemma. For More Details go to flatearthandthelastdaysblog.wordpress.com

When Traveling the Firmament, the Sun with a complete cycle = 365.24 days changes 10.84 miles in elevation as it travel a Fibonacci curve crisscrossing the Moon down the firmament. The Moon creating the 14 phases changes elevation and increases by 67.05 miles a day with a complete cycle = 59.06 days. Daily snapshots from the same spot will create the Analemma. For More Details go to flatearthandthelastdaysblog.wordpress.com