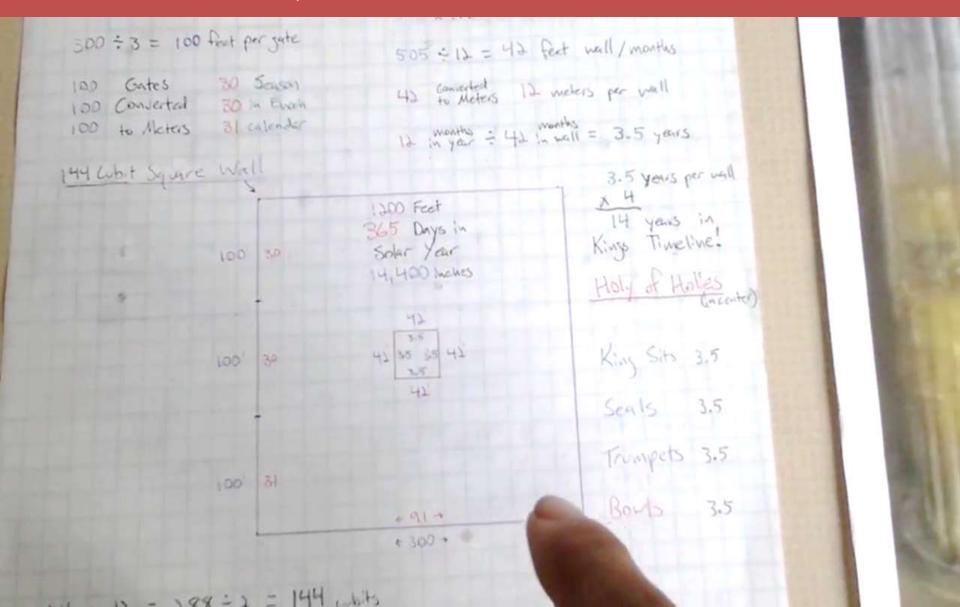

360 x 7 =
2520 =
Dan. 9:24-27

360 x 7 = 2520 = Dan. 9:24-27 Note the Holy of Holy is 42 feet by 42 feet.

Note the total = 1200 feet = 1200 x 12 inches = 14,400 inches = 365 days in a solar year

## NEW JERUSALEM WALL 12 GATES, 2 PILLARS AND HOUSE OF DAVID = HOLY OF HOLIES ANALYSIS

360 x 7 = 2520 = Dan. 9:24-27 Note the Holy of Holy is 42 feet by 42 feet.

2 walls=1000 inches / 25.2 cubits per inch Royal cubit the wall = 39.68 cubits = half the way around you see teslas 396 number showing up...

## NEW JERUSALEM WALL 12 GATES, 2 PILLARS AND HOUSE OF DAVID = WALL ANALYSIS = 300FEET BY 300 FEET

Perimeter = 300 feet x 4 = 1200 feet so converted to inches x 12 = 14,400 inches = solar Year

Note: Solar year each wall=91.31ie 91.31\*4=365.24 days.