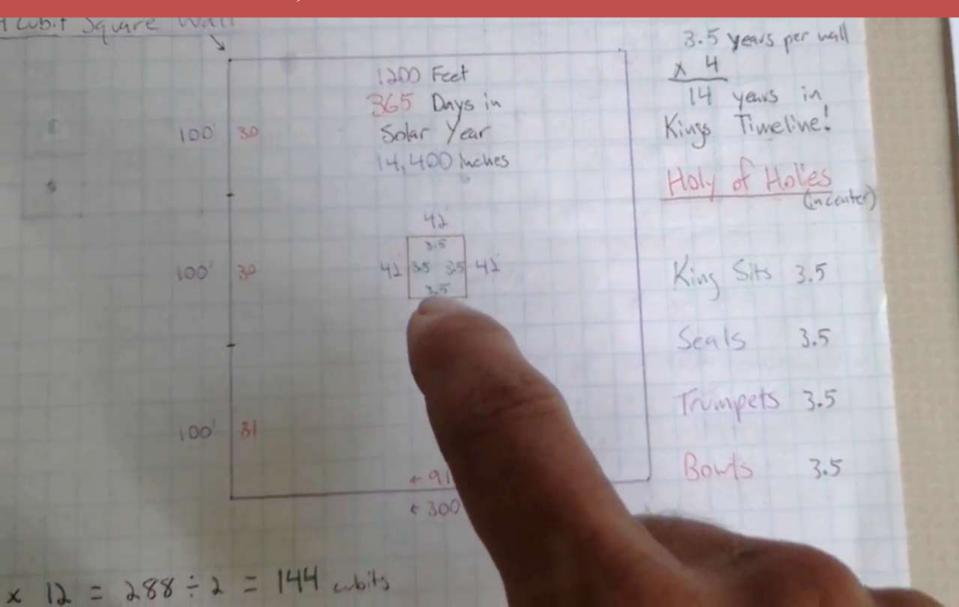

360 x 7 =
2520 =
Dan. 9:24-27

360 x 7 = 2520 = Dan. 9:24-27 Note the Holy of Holy is 42 feet by 42 feet.

Note the total = 1200 feet = 1200 x 12 inches = 14,400 inches = 365 days in a solar year

## NEW JERUSALEM WALL 12 GATES, 2 PILLARS AND HOUSE OF DAVID = WALL ANALYSIS = 300FEET BY 300 FEET

Perimeter = 300 feet x 4 = 1200 feet so converted to inches x 12 = 14,400 inches = solar Year

Note: Solar year each wall=91.31ie 91.31\*4=365.24 days.