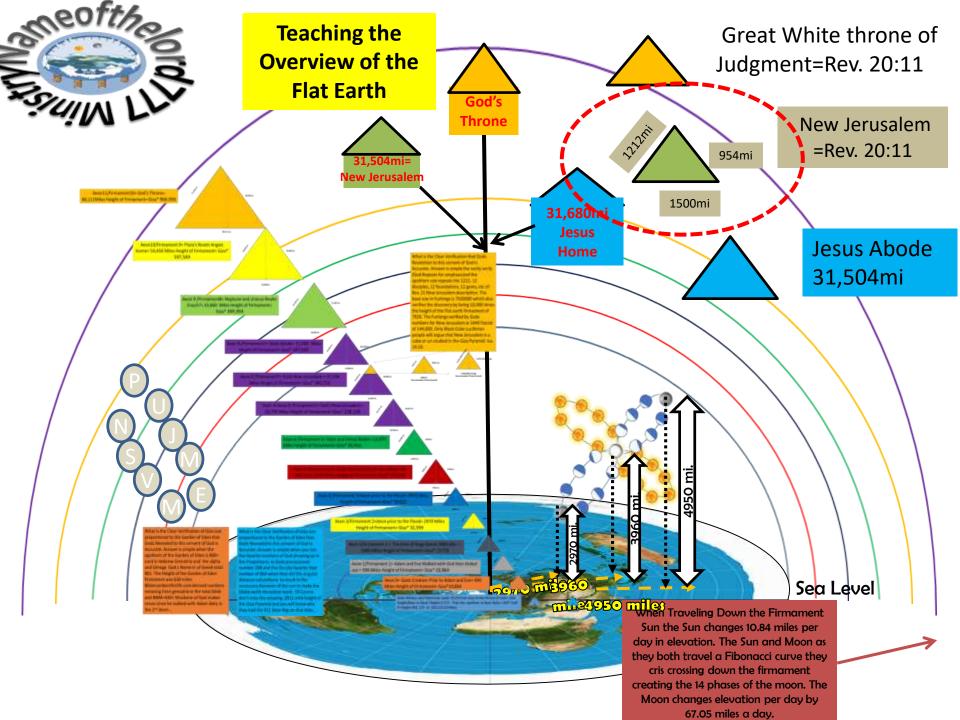

## NEW JERUSALEM WALL 12 GATES, 2 PILLARS AND HOUSE OF DAVID=24=12+12=1212 APOTHEM OF NEW JERUSALEM (AMOS 9:11)

When you learn the House of David you will see the Parallel to New Jerusalem = Rev. 21:2 Height = 954 mi **Base = 1500 Miles (** conversion of 12,000 furlongs to miles) **Apothem = 1212.** House of David will be restored in the last days prior to Jesus Second Coming.

## LEELAND'S LAST DAYS NOTES = GREAT WHITE THRONE= FIRST RESURRECTION

When Traveling the Firmament, the Sun with a complete cycle = 365.24 days changes 10.84 miles in elevation as it travel a Fibonacci curve crisscrossing the Moon down the firmament. The Moon creating the 14 phases changes elevation and increases by 67.05 miles a day with a complete cycle = 59.06 days. Daily snapshots from the same spot will create the Analemma. For More Details go to flatearthandthelastdaysblog.wordpress.com

New Jerusalem = Rev. 21:2 Height = 954 mi.

Proposed Actual Rev. 21:16 And the city lieth foursquare, and the length is as large as the breadth: and he measured the city with the reed, twelve thousand furlongs. The length and the breadth are equal.

# GOD'S DESIGN OF THE UNIVERSE EXECUTIVE SUMMARY

When Traveling the Firmament, the Sun with a complete cycle = 365.24 days changes 10.84 miles in elevation as it travel a Fibonacci curve crisscrossing the Moon down the firmament. The Moon creating the 14 phases changes elevation and increases by 67.05 miles a day with a complete cycle = 59.06 days. Daily snapshots from the same spot will create the Analemma. For More Details go to flatearthandthelastdaysblog.wordpress.com

# SUMMARY SLIDE FOR THE NEW JERUSALEM WALL 12 GATES, 2 PILLARS AND HOUSE OF DAVID

The revelation of the 7. New Jerusalem Wall 12 Gates, 2 Pillars and House of David stands on its Own as one of Leeland's Exceptional insights... Because Leeland has not gotten the revelation of Gods Flat earth he is blinded to the true brilliance of his number 12 correlation to New Jerusalem. 1212 mile apothem and 1500 mile base Praise the Lord he has used this sinner to see these truths in these last days I'm truly in awe how he uses the things that seem foolish to confound the wise...

When Traveling the Firmament, the Sun with a complete cycle = 365.24 days changes 10.84 miles in elevation as it travel a Fibonacci curve crisscrossing the Moon down the firmament. The Moon creating the 14 phases changes elevation and increases by 67.05 miles a day with a complete cycle = 59.06 days. Daily snapshots from the same spot will create the Analemma. For More Details go to flatearthandthelastdaysblog.wordpress.com