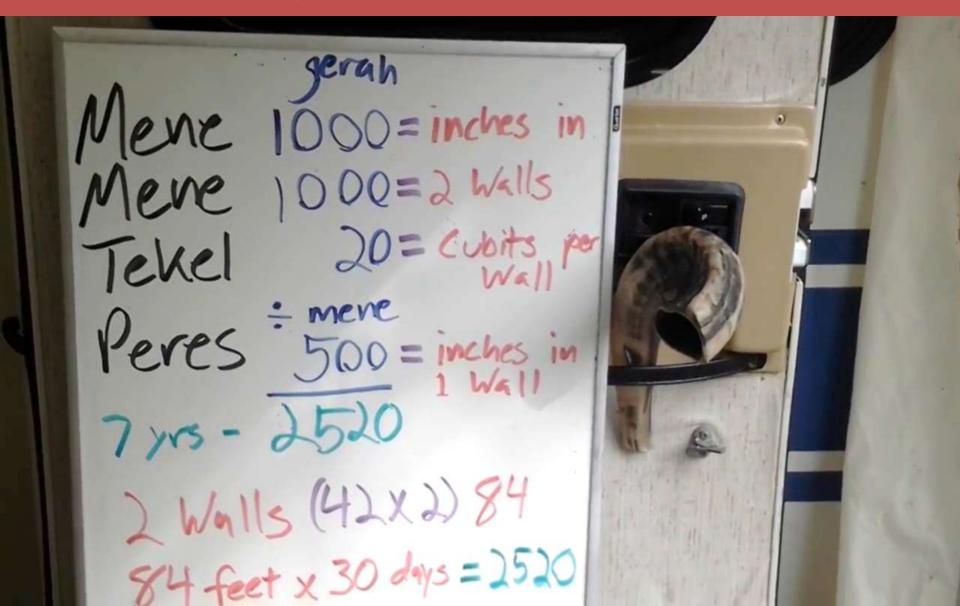

360 x 7 =
2520 =
Dan. 9:24-27

360 x 7 = 2520 = Dan. 9:24-27 Note the Holy of Holy is 42 feet by 42 feet.

Note the total = 1200 feet = 1200 x 12 inches = 14,400 inches = 365 days in a solar year

## NEW JERUSALEM WALL 12 GATES, 2 PILLARS AND HOUSE OF DAVID = HOLY OF HOLIES ANALYSIS

360 x 7 = 2520 = Dan. 9:24-27 Note the Holy of Holy is 42 feet by 42 feet.

2 walls=1000 inches / 25.2 cubits per inch Royal cubit the wall = 39.68 cubits = half the way around you see teslas 396 number showing up...

and the whole distance 2000 inches/25.2=79.365