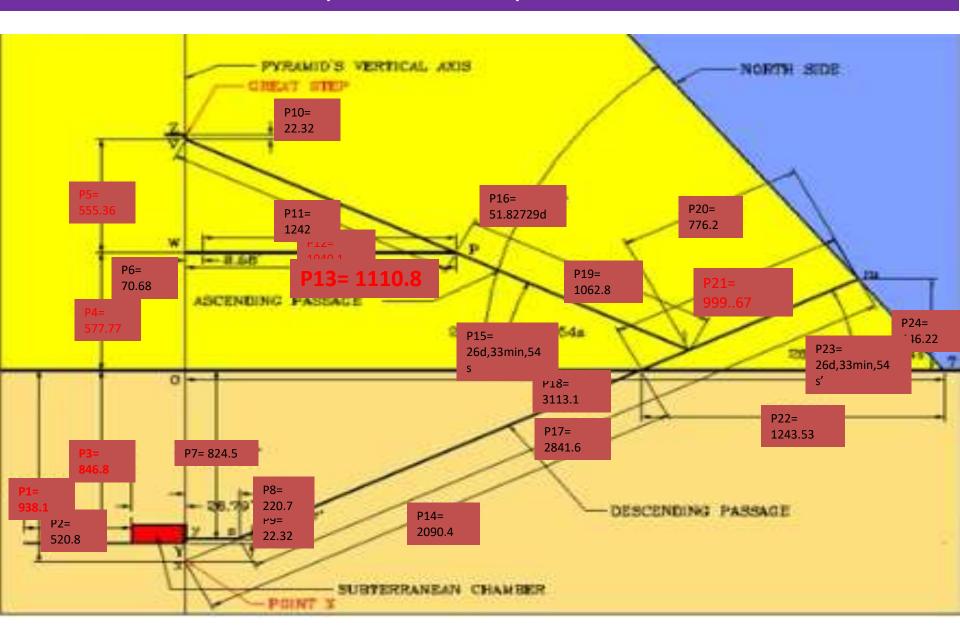

## The Construction of the Giza Pyramid with a 480.6637feet in Height!!!

### Feet Measurements For Giza Pyramid

THE "STONE MESSAGE"

CALLED A "CONSTRUCTION BOSS", IN THE ANTECHAMBER

#### ITS SHAPE DEFINES THE GEOMETRY OF THE GREAT PYRAMID