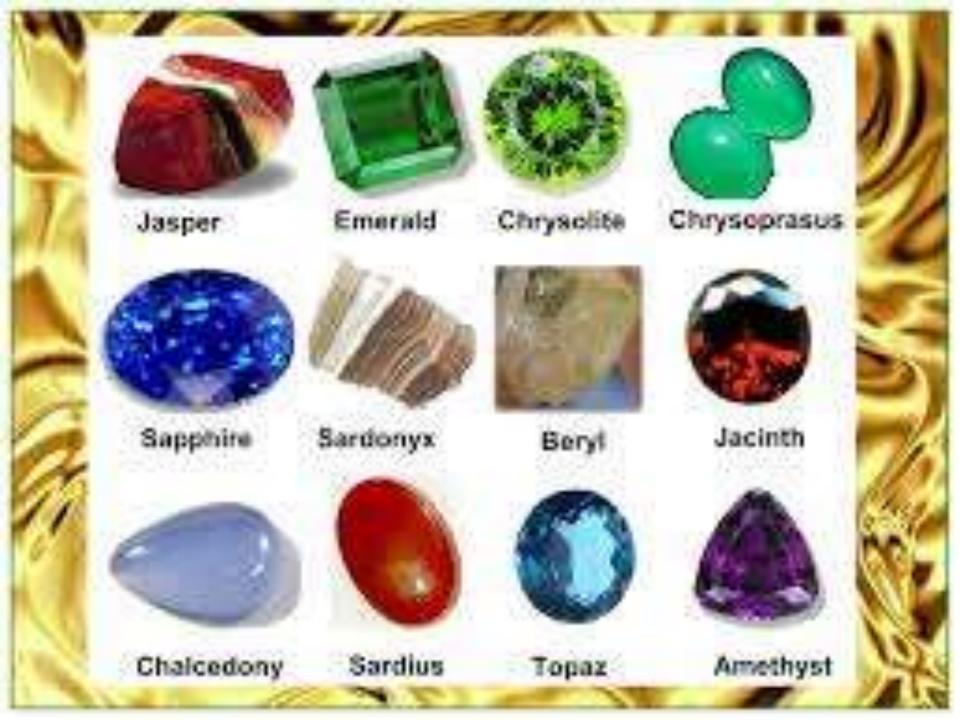

# NEW JERUSALEM IMAGES

Foundation Stones (21:19-20) 462 NAUAmethyst **Amethyst** "The wall of Jacinth Jacinth the city had Chrysoprase Chrysoprase twelve Topaz Topaz foundation Beryl Beryl stones, and Chrysolite Chrysolite on them were written the Carnelian Sardius names of the Sardonyx Onyx twelve **Emerald Emerald** apostles of Agate Chalcedony the Lamb" (21:14 NLT). Sapphire Sapphire **Jasper** Jasper

#### 3. The twelve foundations of the city.

"And the city wall had twelve foundations, and in them the names of the twelve apostles of the Lamb" (Rev. 21:14). The names of the apostles in the foundations represent the Church of Christ as "the pillar and ground of the truth" (1 Tim 3:15), through the "doctrine of the apostles" (Acts 2:42)

#### 2. The wall and the twelve gates.

"I had a great, high wall with twelve gates, and at the gates twelve angels, and names written thereon, which are the names of the twelve tribes of Israel" (Rev. 21.12,13). Each port is a "pearl", the square is "pure gold, like transparent glass" (Revelation 21:21); the wall is jasper, "the city was pure gold, like pure glass" (Rev. 21.18,21).

#### Gemstones used for New Jerusalem

Chrysoprase

Pearls