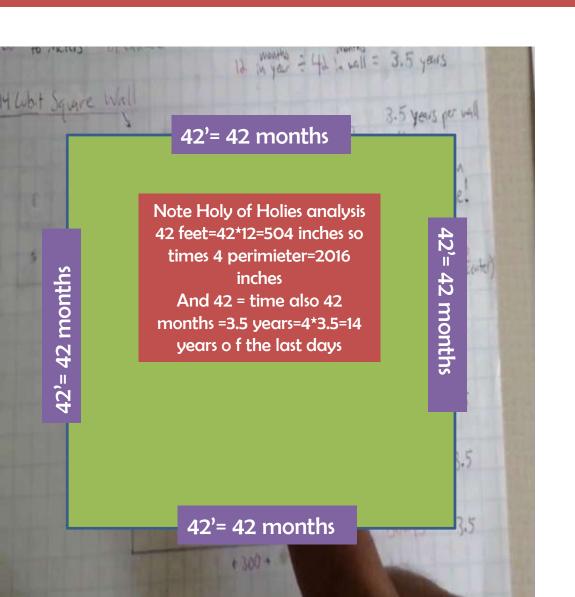

360 x 7 =
2520 =
Dan. 9:24-27

360 x 7 = 2520 = Dan. 9:24-27 Note the Holy of Holy is 42 feet by 42 feet.

Note the total = 1200 feet = 1200 x 12 inches = 14,400 inches = 365 days in a solar year

## NEW JERUSALEM WALL 12 GATES, 2 PILLARS AND HOUSE OF DAVID = HOLY OF HOLIES ANALYSIS

360 x 7 = 2520 = Dan. 9:24-27 Note the Holy of Holy is 42 feet by 42 feet.

2 walls=1000 inches / 25.2 cubits per inch Royal cubit the wall = 39.68 cubits = half the way around you see teslas 396 number showing up...