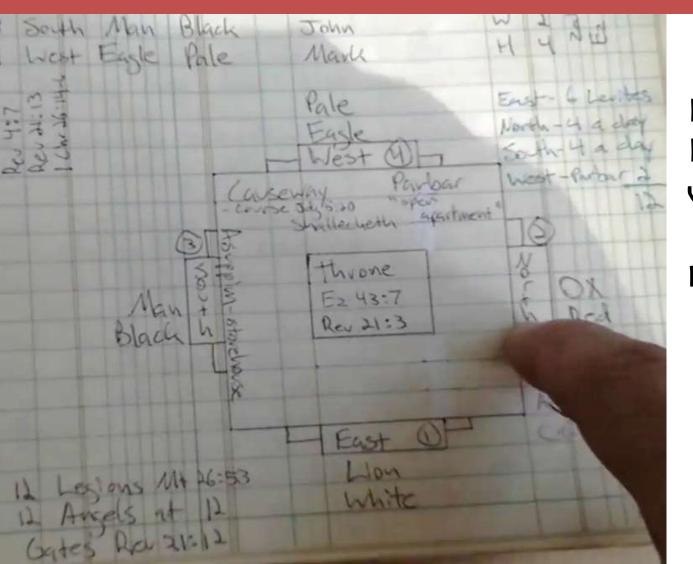

## NEW JERUSALEM WALL 12 GATES, 2 PILLARS AND HOUSE OF DAVID= 12 ANGELS TOTAL AND THREE ANGELS AT EACH WALL

24 porters/posts are represented here also house of David 6 east, north4, east 4,west 2, cause way=4 asti punam=2=24 = porters or you can get the house of David=12 so all is a half shift=12.

Number of man=(6\*2=12) Angels we could have these posts.

New
Jerusalem is
the Bride
coming down.

#### **Ezekiel Chapter 43**

**7** ¶ And he said unto me, Son of man, the place of my throne, and the place of the soles of my feet, where I will dwell in the midst of the children of Israel for ever, and my holy name, shall the house of Israel no more defile, *neither* they, nor their kings, by their whoredom, nor by the carcases of their kings in their high places. **8** In their setting of their threshold by my thresholds, and their post by my posts, and the wall between me and them, they have even defiled my holy name by their abominations that they have committed: wherefore I have consumed them in mine anger.