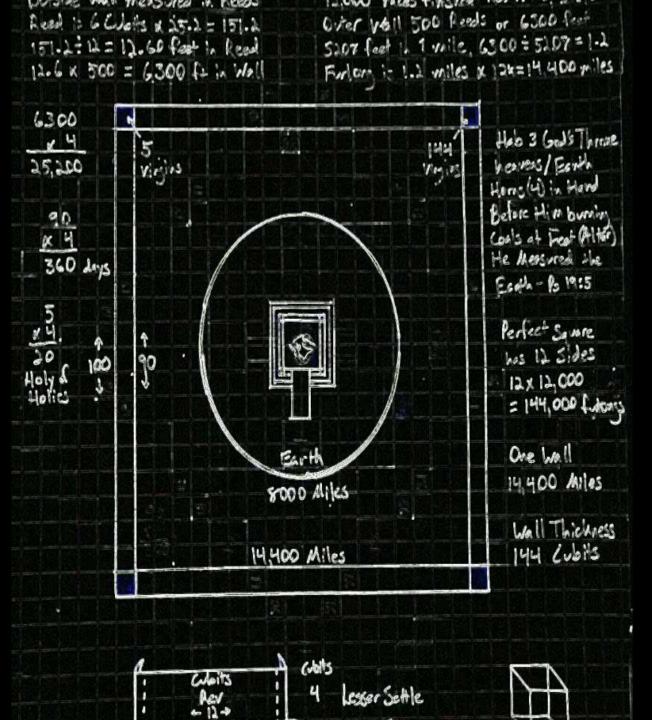

360 x 7 =
2520 =
Dan. 9:24-27

360 x 7 = 2520 = Dan. 9:24-27 Note the Holy of Holy is 42 feet by 42 feet.

Note the total = 1200 feet = 1200 x 12 inches = 14,400 inches = 365 days in a solar year

## NEW JERUSALEM WALL 12 GATES, 2 PILLARS AND HOUSE OF DAVID = HOLY OF HOLIES ANALYSIS

360 x 7 = 2520 = Dan. 9:24-27 Note the Holy of Holy is 42 feet by 42 feet.

2 walls=1000 inches / 25.2 cubits per inch Royal cubit the wall = 39.68 cubits = half the way around you see teslas 396 number showing up...

# NEW JERUSALEM WALL 12 GATES, 2 PILLARS AND HOUSE OF DAVID= NEW JERUSALEM AND HOLY OF HOLIES COMBINED ANALYSIS

Leelands not sure but he knows the wall is 144 cubits = 144 x 25.2 inches per cubit = 3628.8 288 of House of David verification...

## NEW JERUSALEM WALL 12 GATES, 2 PILLARS AND HOUSE OF DAVID = WALL ANALYSIS = 300FEET BY 300 FEET

Perimeter = 300 feet x 4 = 1200 feet so converted to inches x 12 = 14,400 inches = solar Year

Note: Solar year each wall=91.31ie 91.31\*4=365.24 days.