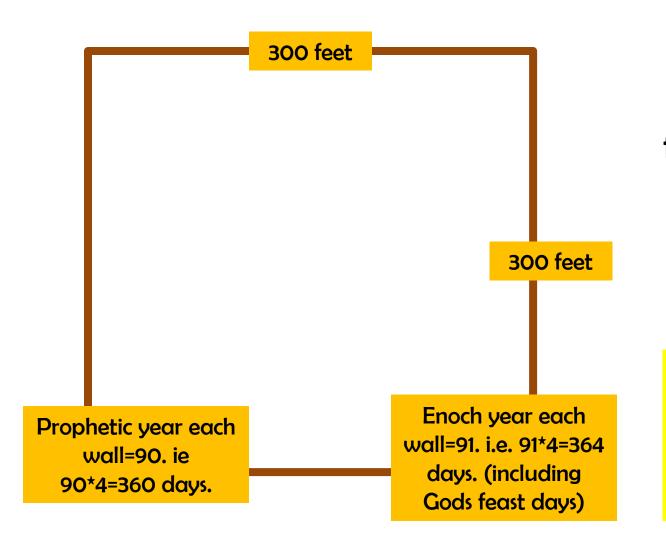

## NEW JERUSALEM WALL 12 GATES, 2 PILLARS AND HOUSE OF DAVID = WALL ANALYSIS = 300FEET BY 300 FEET

Perimeter = 300 feet x 4 = 1200 feet so converted to inches x 12 = 14,400 inches = solar Year

Note: Solar year each wall=91.31ie 91.31\*4=365.24 days.