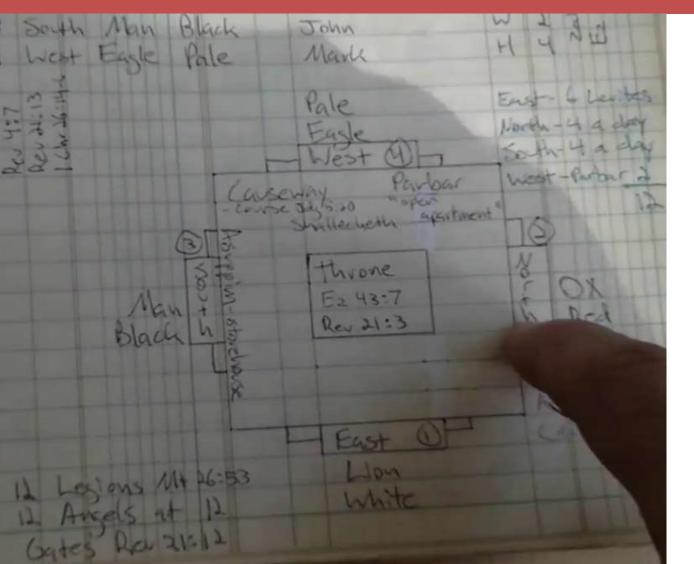

## NEW JERUSALEM WALL 12 GATES, 2 PILLARS AND HOUSE OF DAVID= 12 ANGELS TOTAL AND THREE ANGELS AT EACH WALL

24 porters/posts are represented here also house of David 6 east, north4, east 4,west 2, cause way=4 asti punam=2=24 = porters or you can get the house of David=12 so all is a half shift=12.

Number of man=(6\*2=12) Angels we could have these posts.

New
Jerusalem is
the Bride
coming down.

#### **Ezekiel Chapter 43**

**7** ¶ And he said unto me, Son of man, the place of my throne, and the place of the soles of my feet, where I will dwell in the midst of the children of Israel for ever, and my holy name, shall the house of Israel no more defile, *neither* they, nor their kings, by their whoredom, nor by the carcases of their kings in their high places. **8** In their setting of their threshold by my thresholds, and their post by my posts, and the wall between me and them, they have even defiled my holy name by their abominations that they have committed: wherefore I have consumed them in mine anger.