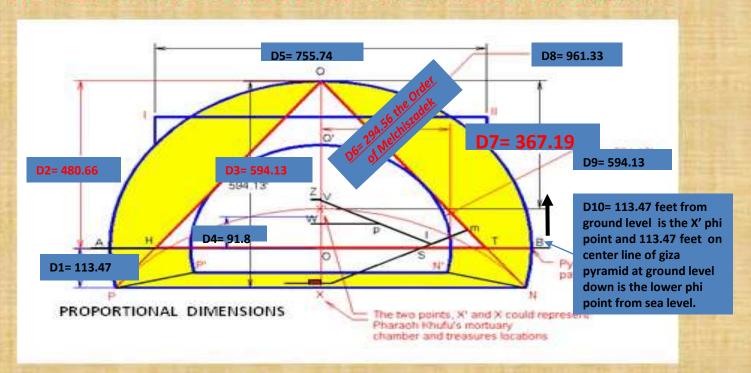

## The Construction of the Giza Pyramid with a 480.6637feet in Height!!!

### Feet Measurements For Giza Pyramid

THE "STONE MESSAGE"

CALLED A "CONSTRUCTION BOSS", IN THE ANTECHAMBER

#### ITS SHAPE DEFINES THE GEOMETRY OF THE GREAT PYRAMID