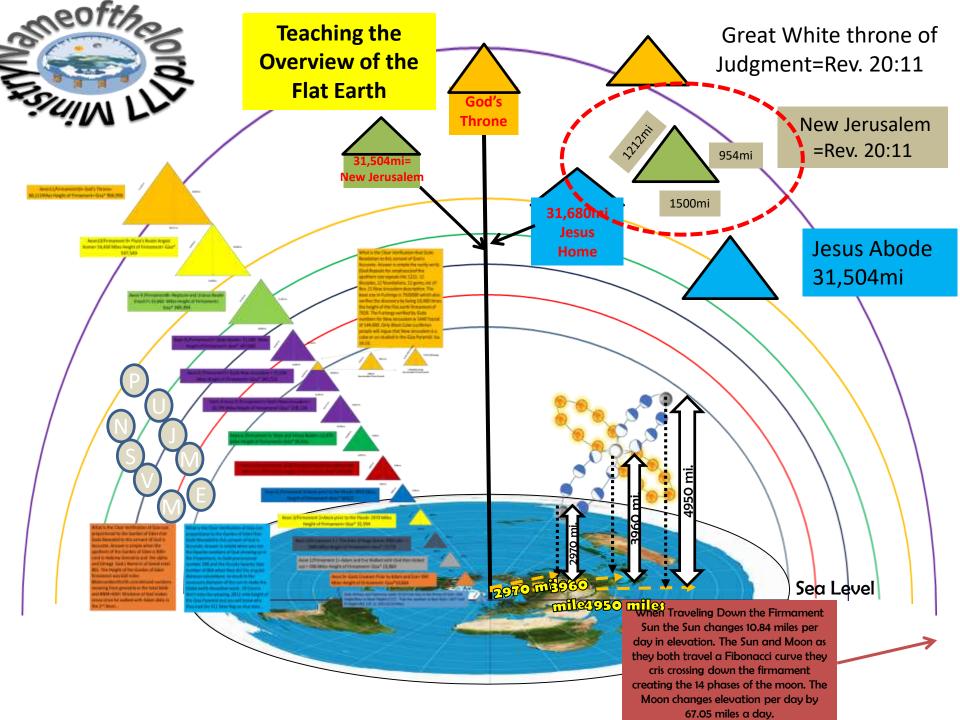

## LEELAND'S LAST DAYS NOTES = GREAT WHITE THRONE= FIRST RESURRECTION

When Traveling the Firmament, the Sun with a complete cycle = 365.24 days changes 10.84 miles in elevation as it travel a Fibonacci curve crisscrossing the Moon down the firmament. The Moon creating the 14 phases changes elevation and increases by 67.05 miles a day with a complete cycle = 59.06 days. Daily snapshots from the same spot will create the Analemma. For More Details go to flatearthandthelastdaysblog.wordpress.com

# GOD'S DESIGN OF THE UNIVERSE EXECUTIVE SUMMARY

When Traveling the Firmament, the Sun with a complete cycle = 365.24 days changes 10.84 miles in elevation as it travel a Fibonacci curve crisscrossing the Moon down the firmament. The Moon creating the 14 phases changes elevation and increases by 67.05 miles a day with a complete cycle = 59.06 days. Daily snapshots from the same spot will create the Analemma. For More Details go to flatearthandthelastdaysblog.wordpress.com

When Traveling the Firmament, the Sun with a complete cycle = 365.24 days changes 10.84 miles in elevation as it travel a Fibonacci curve crisscrossing the Moon down the firmament. The Moon creating the 14 phases changes elevation and increases by 67.05 miles a day with a complete cycle = 59.06 days. Daily snapshots from the same spot will create the Analemma. For More Details go to flatearthandthelastdaysblog.wordpress.com