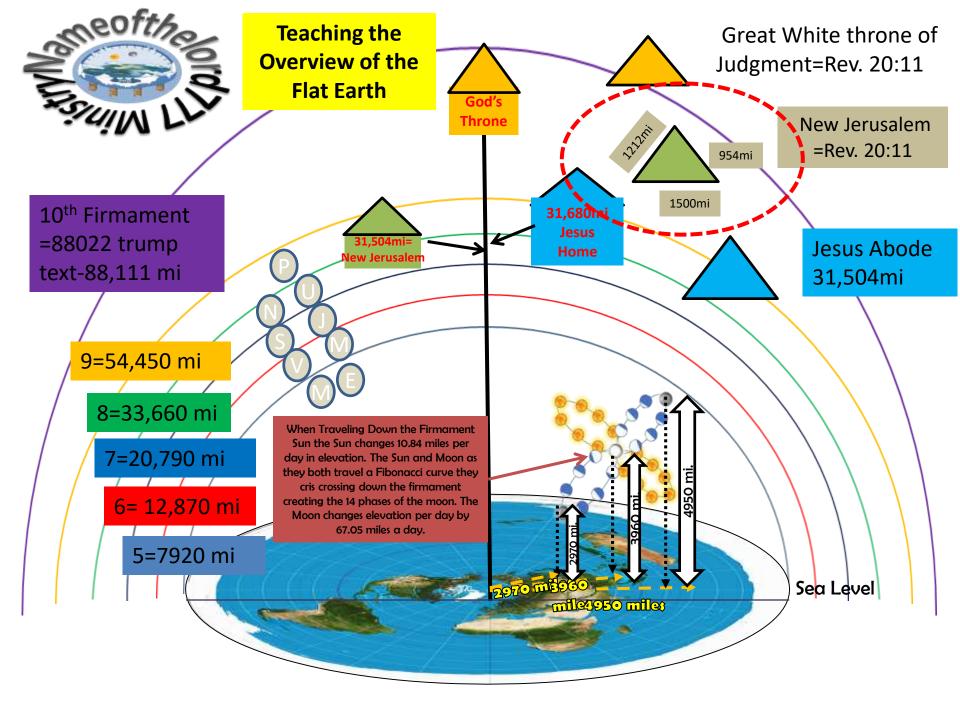

## LEELAND'S LAST DAYS NOTES = GREAT WHITE THRONE= FIRST RESURRECTION

When Traveling the Firmament, the Sun with a complete cycle = 365.24 days changes 10.84 miles in elevation as it travel a Fibonacci curve crisscrossing the Moon down the firmament. The Moon creating the 14 phases changes elevation and increases by 67.05 miles a day with a complete cycle = 59.06 days. Daily snapshots from the same spot will create the Analemma. For More Details go to flatearthandthelastdaysblog.wordpress.com

# GOD'S DESIGN OF THE UNIVERSE EXECUTIVE SUMMARY

When Traveling the Firmament, the Sun with a complete cycle = 365.24 days changes 10.84 miles in elevation as it travel a Fibonacci curve crisscrossing the Moon down the firmament. The Moon creating the 14 phases changes elevation and increases by 67.05 miles a day with a complete cycle = 59.06 days. Daily snapshots from the same spot will create the Analemma. For More Details go to flatearthandthelastdaysblog.wordpress.com

When Traveling the Firmament, the Sun with a complete cycle = 365.24 days changes 10.84 miles in elevation as it travel a Fibonacci curve crisscrossing the Moon down the firmament. The Moon creating the 14 phases changes elevation and increases by 67.05 miles a day with a complete cycle = 59.06 days. Daily snapshots from the same spot will create the Analemma. For More Details go to flatearthandthelastdaysblog.wordpress.com