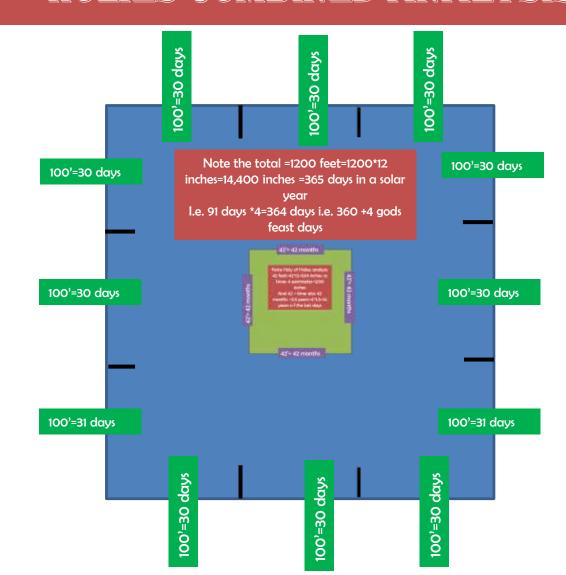

# NEW JERUSALEM WALL 12 GATES, 2 PILLARS AND HOUSE OF DAVID= NEW JERUSALEM AND HOLY OF HOLIES COMBINED ANALYSIS

# NEW JERUSALEM WALL 12 GATES, 2 PILLARS AND HOUSE OF DAVID= NEW JERUSALEM AND HOLY OF HOLIES COMBINED ANALYSIS

Leelands not sure but he knows the wall is 144 cubits = 144 x 25.2 inches per cubit = 3628.8 288 of House of David verification...