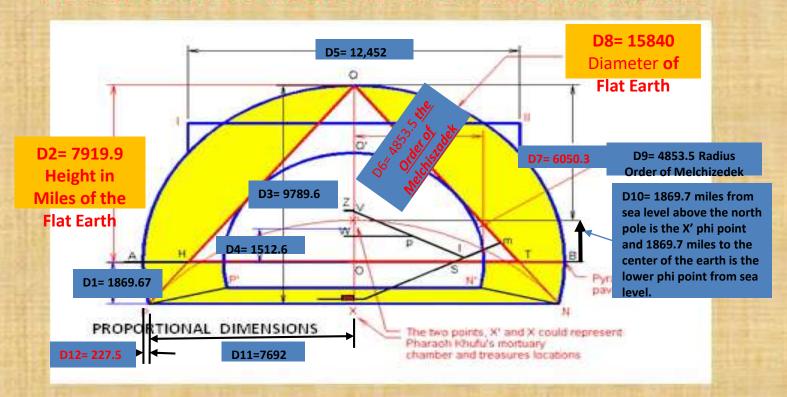

## Data for Flat Earth Layout-7920

THE "STONE MESSAGE"
CALLED A "CONSTRUCTION BOSS", IN THE ANTECHAMBER

#### ITS SHAPE DEFINES THE GEOMETRY OF THE GREAT PYRAMID

12000 furlongs converted to Miles:
660 feet = one Furlong
5280 feet = one mile
12000 Furlong x 660 = 7,920,000 feet
7,920,000 feet/5280feet/mile =1500 miles
Assuming the enemy or an assumption lead to the