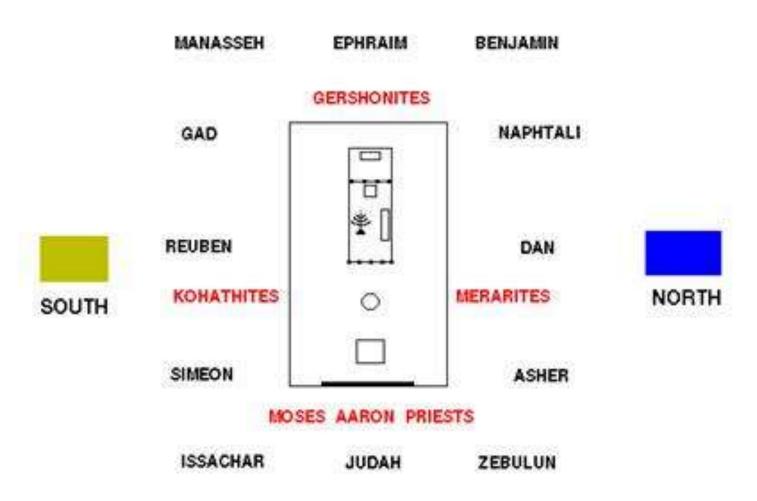

"It had a great and high wall, with twelve gates, and at the gates twelve angels; and names were written on them, which are the names of the twelve tribes of the sons of Israel."

**Revelation 7:5** Of the tribe of Juda were sealed twelve thousand. Of the tribe of Reuben were sealed twelve thousand. Of the tribe of Gad were sealed twelve thousand.

**Revelation 7:6** Of the tribe of Aser were sealed twelve thousand. Of the tribe of Nepthalim were sealed twelve thousand. Of the tribe of Manasses were sealed twelve thousand.

**Revelation 7:7** Of the tribe of Simeon were sealed twelve thousand. Of the tribe of Levi were sealed twelve thousand. Of the tribe of Issachar were sealed twelve thousand.

**Revelation 7:8** Of the tribe of Zabulon were sealed twelve thousand. Of the tribe of Joseph were sealed twelve thousand. Of the tribe of Benjamin were sealed twelve thousand.

**Revelation 12:1** And there appeared a great wonder in heaven; a woman clothed with the sun, and the moon under her feet, and upon her head a crown of twelve stars:

**Revelation 21:12** And had a wall great and high, and had twelve gates, and at the gates twelve angels, and names written thereon, which are the names of the twelve tribes of the children of Israel: