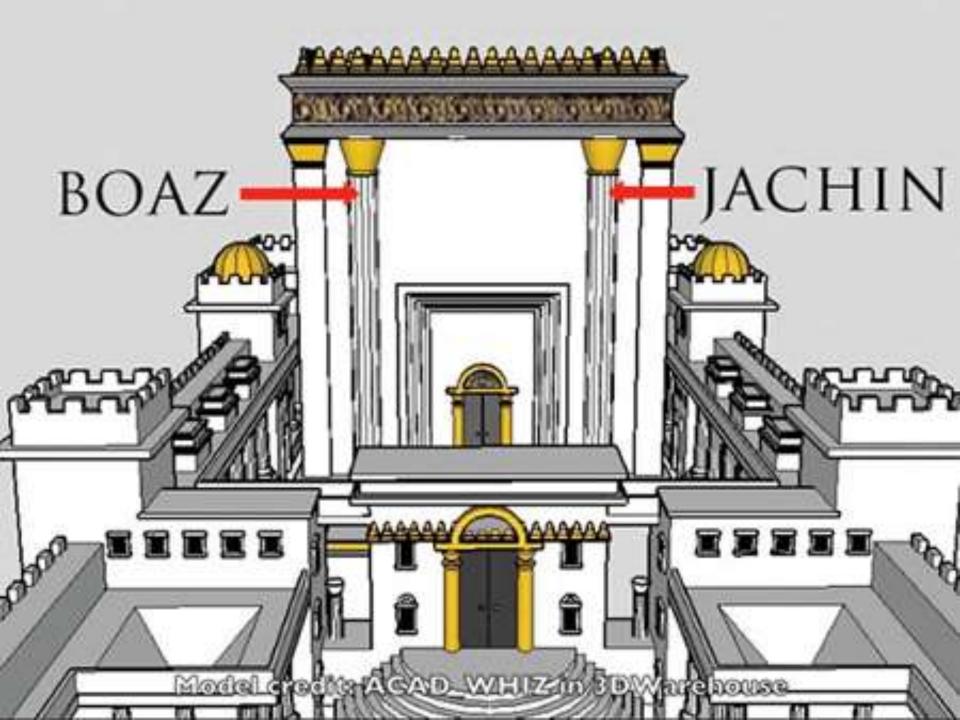

# START OF STUDY: NEW JERUS&LEM WALL 12 GATES, 2 PILLARS AND HOUSE OF DAVID

# TWO TREES OUTSIDE THE TEMPLE ARE BOAZ AND JACHIN

Four temples of the Last days Moses tabernacle in the wilderness Solomon's temple Ezekiel's temple New Jerusalem These temples are the bride of Christ that Jesus is returning for they go from small to medium to large to super sized...