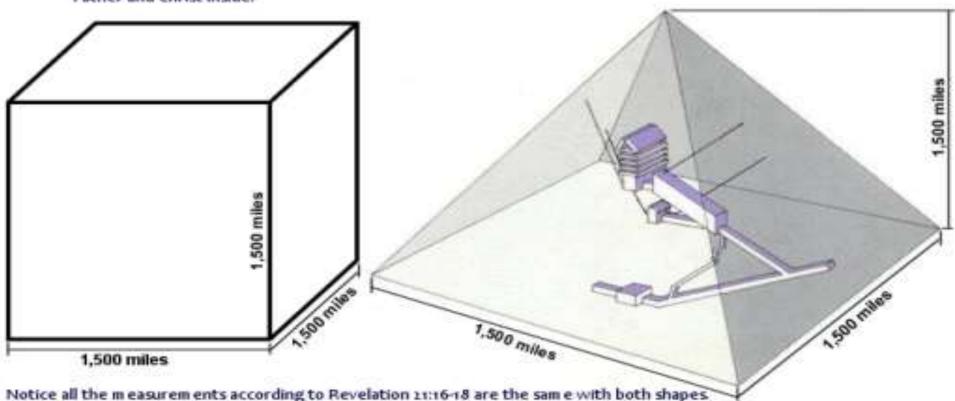

## NEW JERUSALEM WALL 12 GATES, 2 PILLARS AND HOUSE OF DAVID=24=12+12=1212 APOTHEM OF NEW JERUSALEM (AMOS 9:11)

When you learn the House of David you will see the Parallel to New Jerusalem = Rev. 21:2 Height = 954 mi **Base = 1500 Miles (** conversion of 12,000 furlongs to miles) **Apothem = 1212.** House of David will be restored in the last days prior to Jesus Second Coming.

NEW JERUSALEM IS NOT A CUBE LIKE SATAN WANTS, IT FOLLOWS THE PATTERN SET UP IN ISA. 19:19 OF GIZA AND THE UNIVERSE FLAT WITH FIRMAMENTS

## WHO WANTS NEW JERUSALEM TO BE A CUBE AND WHO DEVELOPED THE GLOBE EARTH DECEPTION!!!

Actual Rev. 21:16 And the city lieth foursquare, and the length is as large as the breadth: and he measured the city with the reed, twelve thousand furlongs. The length and the breadth and the height of it are equal.