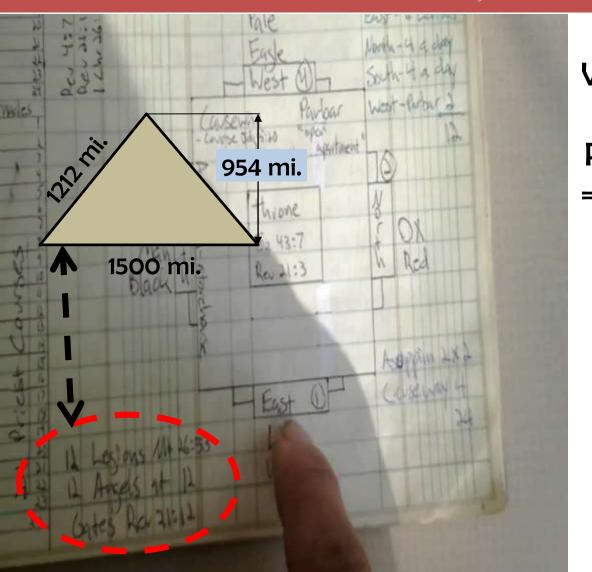

## NEW JERUSALEM WALL 12 GATES, 2 PILLARS AND HOUSE OF DAVID=24=12+12=1212 APOTHEM OF NEW JERUSALEM (AMOS 9:11)

When you learn the House of David you will see the Parallel to New Jerusalem = Rev. 21:2 Height = 954 mi **Base = 1500 Miles (** conversion of 12,000 furlongs to miles) **Apothem = 1212.** House of David will be restored in the last days prior to Jesus Second Coming.

# SUMMARY SLIDE FOR THE NEW JERUSALEM WALL 12 GATES, 2 PILLARS AND HOUSE OF DAVID

The revelation of the 7. New Jerusalem Wall 12 Gates, 2 Pillars and House of David stands on its Own as one of Leeland's Exceptional insights... Because Leeland has not gotten the revelation of Gods Flat earth he is blinded to the true brilliance of his number 12 correlation to New Jerusalem. 1212 mile apothem and 1500 mile base Praise the Lord he has used this sinner to see these truths in these last days I'm truly in awe how he uses the things that seem foolish to confound the wise...