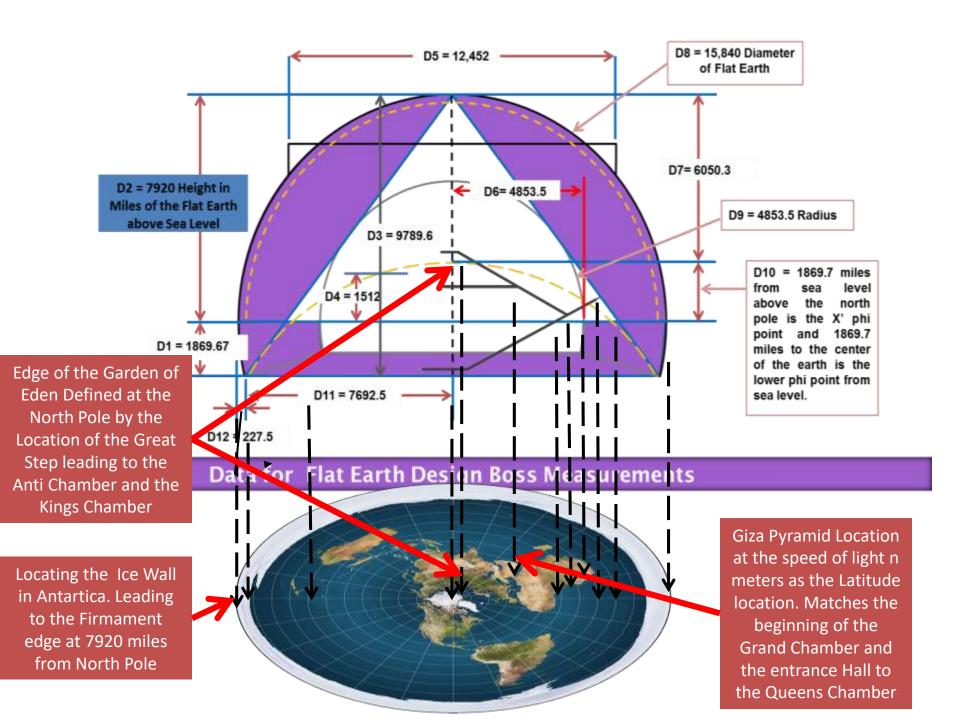

## Data for Flat Earth Layout-7920

THE "STONE MESSAGE"
CALLED A "CONSTRUCTION BOSS", IN THE ANTECHAMBER

NEW JERUSALEM IS NOT A CUBE LIKE SATAN WANTS, IT FOLLOWS THE PATTERN SET UP IN ISA. 19:19 OF GIZA AND THE UNIVERSE FLAT WITH FIRMAMENTS