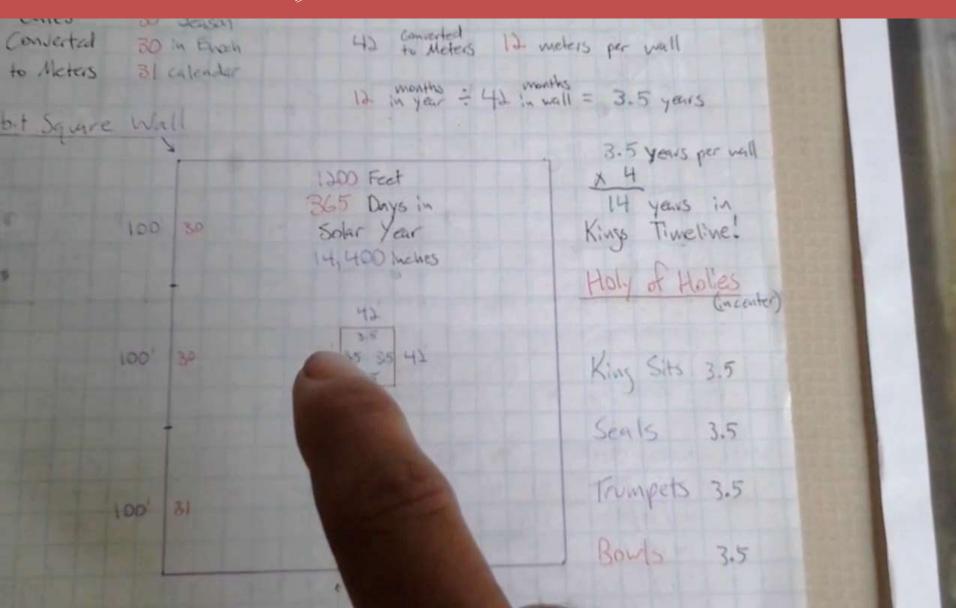

360 x 7 =
2520 =
Dan. 9:24-27

360 x 7 = 2520 = Dan. 9:24-27 Note the Holy of Holy is 42 feet by 42 feet.

Note the total = 1200 feet = 1200 x 12 inches = 14,400 inches = 365 days in a solar year

## NEW JERUSALEM WALL 12 GATES, 2 PILLARS AND HOUSE OF DAVID = HOLY OF HOLIES ANALYSIS

360 x 7 = 2520 = Dan. 9:24-27 Note the Holy of Holy is 42 feet by 42 feet.

2 walls=1000 inches / 25.2 cubits per inch Royal cubit the wall = 39.68 cubits = half the way around you see teslas 396 number showing up...

## NEW JERUSALEM WALL 12 GATES, 2 PILLARS AND HOUSE OF DAVID = WALL ANALYSIS = 300FEET BY 300 FEET

Perimeter = 300 feet x 4 = 1200 feet so converted to inches x 12 = 14,400 inches = solar Year

Note: Solar year each wall=91.31ie 91.31\*4=365.24 days.