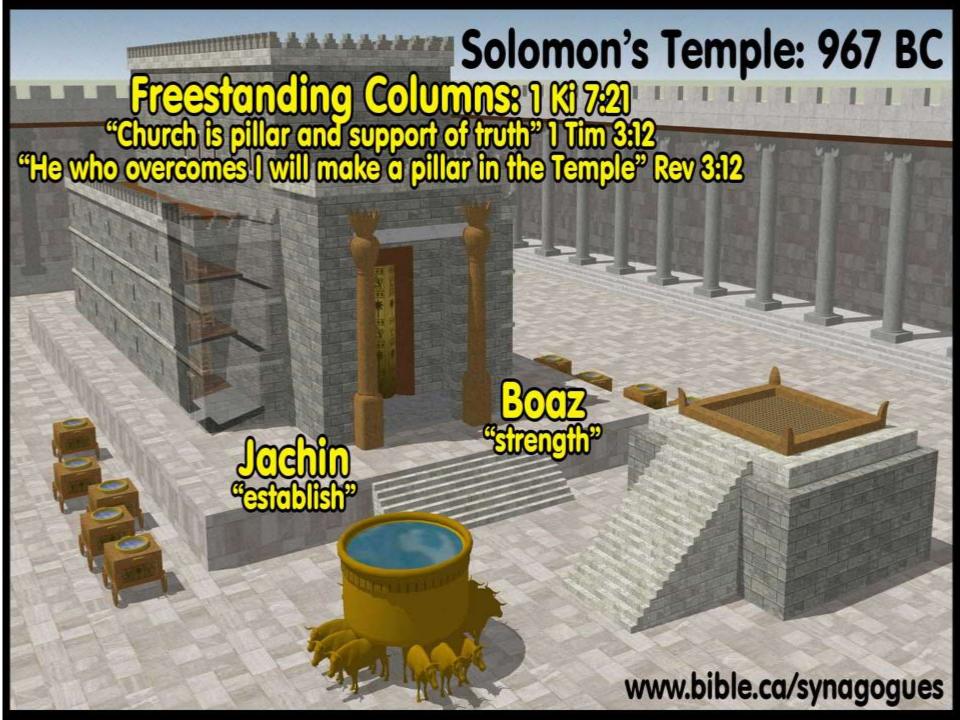

# TWO TREES OUTSIDE THE TEMPLE ARE BOAZ AND JACHIN

Four temples of the Last days Moses tabernacle in the wilderness Solomon's temple Ezekiel's temple New Jerusalem These temples are the bride of Christ that Jesus is returning for they go from small to medium to large to super sized...