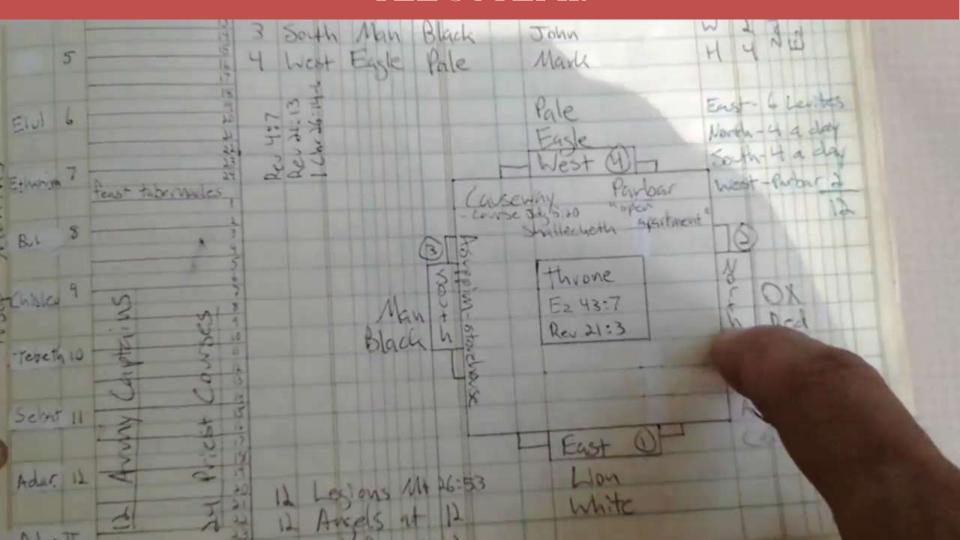

## NEW JERUSALEM WALL 12 GATES, 2 PILLARS AND HOUSE OF DAVID= 12 ANGELS TOTAL AND THREE ANGELS AT EACH WALL

24 porters/posts are represented here also house of David 6 east, north4, east 4,west 2, cause way=4 asti punam=2=24 = porters or you can get the house of David=12 so all is a half shift=12.

Number of man=(6\*2=12) Angels we could have these posts.

New
Jerusalem is
the Bride
coming down.

#### **Ezekiel Chapter 43**

**7** ¶ And he said unto me, Son of man, the place of my throne, and the place of the soles of my feet, where I will dwell in the midst of the children of Israel for ever, and my holy name, shall the house of Israel no more defile, *neither* they, nor their kings, by their whoredom, nor by the carcases of their kings in their high places. **8** In their setting of their threshold by my thresholds, and their post by my posts, and the wall between me and them, they have even defiled my holy name by their abominations that they have committed: wherefore I have consumed them in mine anger.