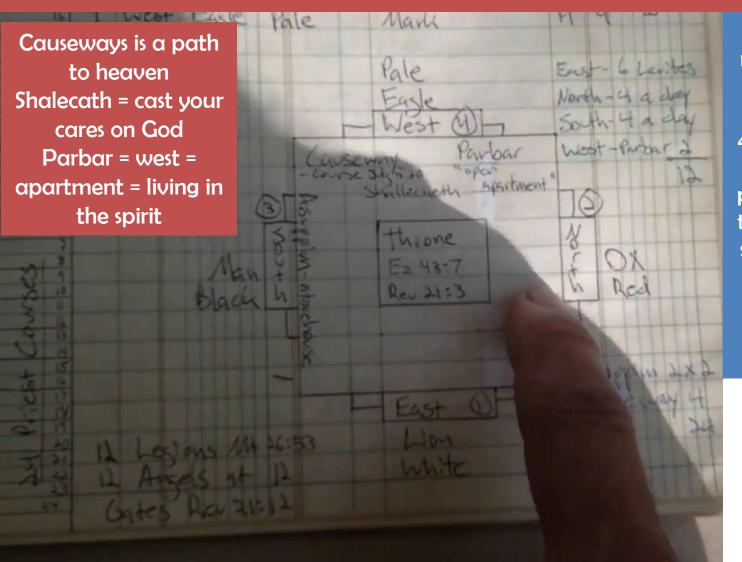

## NEW JERUSALEM WALL 12 GATES, 2 PILLARS AND HOUSE OF DAVID= 12 ANGELS TOTAL AND THREE ANGELS AT EACH WALL

24 porters/posts are represented here also house of David 6 east, north4, east 4,west 2, cause way=4 asti punam=2=24 = porters or you can get the house of David=12 so all is a half shift=12.

Number of man=(6\*2=12) Angels we could have these posts.

New
Jerusalem is
the Bride
coming down.