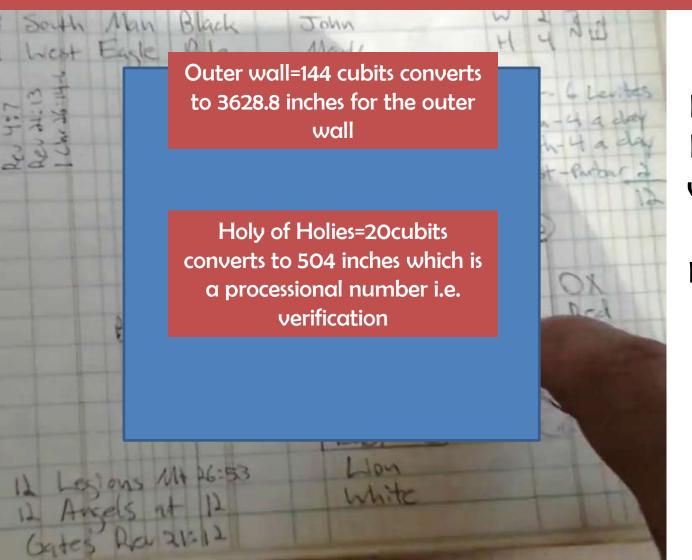

# NEW JERUSALEM WALL 12 GATES, 2 PILLARS AND HOUSE OF DAVID= NEW JERUSALEM AND HOLY OF HOLIES COMBINED ANALYSIS

Leelands not sure but he knows the wall is 144 cubits = 144 x 25.2 inches per cubit = 3628.8 288 of House of David verification...