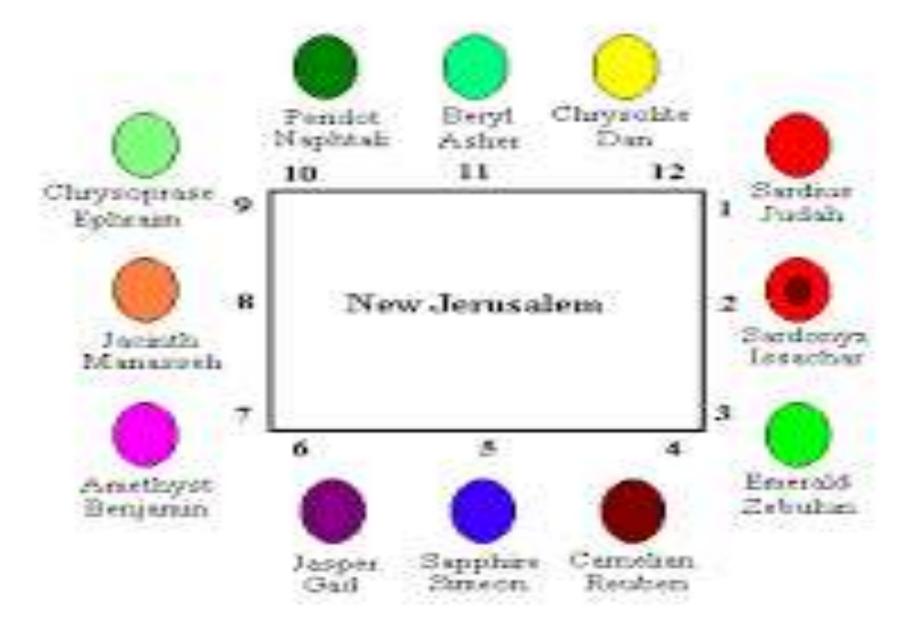

#### 3. The twelve foundations of the city.

"And the city wall had twelve foundations, and in them the names of the twelve apostles of the Lamb" (Rev. 21:14). The names of the apostles in the foundations represent the Church of Christ as "the pillar and ground of the truth" (1 Tim 3:15), through the "doctrine of the apostles" (Acts 2:42)

#### 2. The wall and the twelve gates.

"I had a great, high wall with twelve gates, and at the gates twelve angels, and names written thereon, which are the names of the twelve tribes of Israel" (Rev. 21.12,13). Each port is a "pearl", the square is "pure gold, like transparent glass" (Revelation 21:21); the wall is jasper, "the city was pure gold, like pure glass" (Rev. 21.18,21).

2. The wall and the twelve gates.

The names on the doors represent God's faithfulness to Abraham, Isaac and Jacob (cf. Rom 9:27; 11:29).

In it, there will be no temple, because "its temple is the Lord God Almighty and the Lamb" (Rev. 21:22).

## Twelve Jeweled foundations New Jersalem

#### Gemstones used for New Jerusalem

Chrysoprase

Pearls