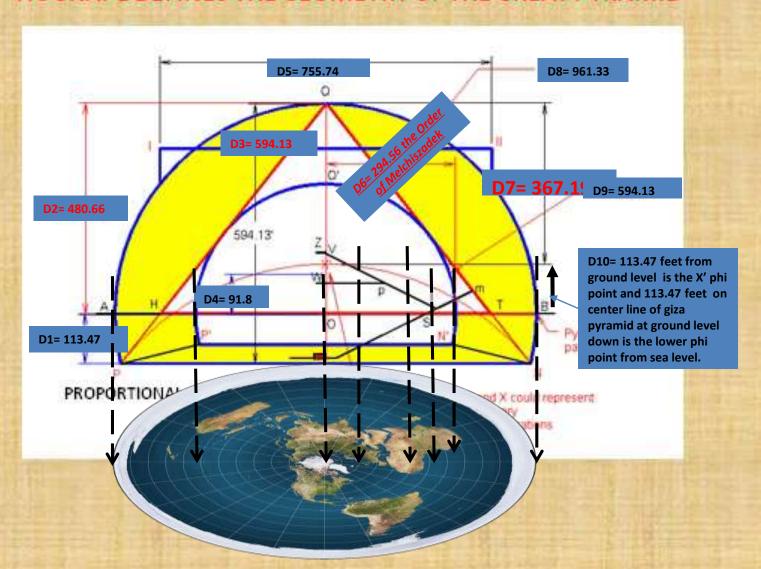

#### ITS SHAPE DEFINES THE GEOMETRY OF THE GREAT PYRAMID

## The Construction of the Giza Pyramid with a 480.6637feet in Height!!!

### Feet Measurements For Giza Pyramid

THE "STONE MESSAGE"

CALLED A "CONSTRUCTION BOSS", IN THE ANTECHAMBER

## 294 OF MELCHISEDEC GEMATRIA SHOWS UP IN THE FLAT EARTH AND THE GIZA PYRAMID