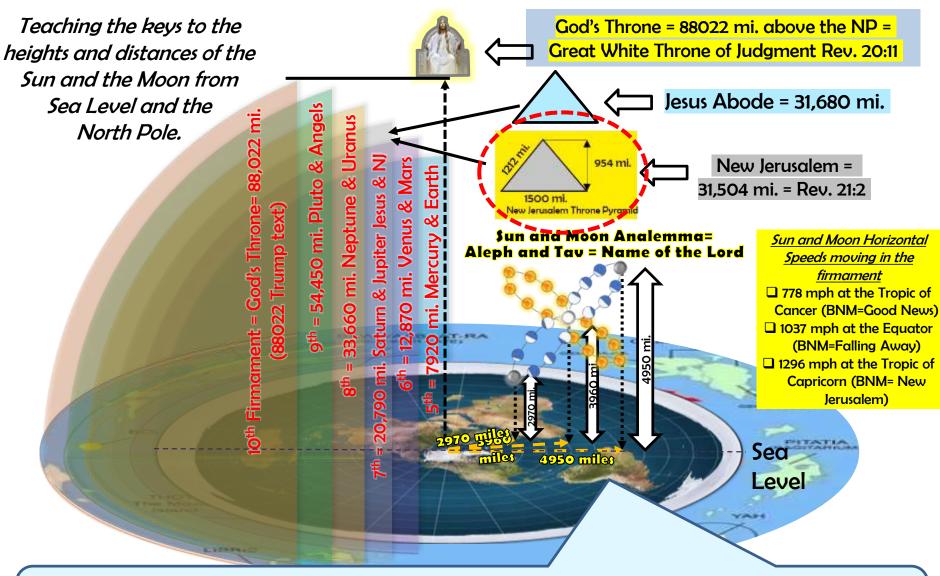

## NEW JERUSALEM WALL 12 GATES, 2 PILLARS AND HOUSE OF DAVID=24=12+12=1212 APOTHEM OF NEW JERUSALEM (AMOS 9:11)

When you learn the House of David you will see the Parallel to New Jerusalem = Rev. 21:2 Height = 954 mi **Base = 1500 Miles (** conversion of 12,000 furlongs to miles) **Apothem = 1212.** House of David will be restored in the last days prior to Jesus Second Coming.

New Jerusalem = Rev. 21:2 Height = 954 mi.

Proposed Actual Rev. 21:16 And the city lieth foursquare, and the length is as large as the breadth: and he measured the city with the reed, twelve thousand furlongs. The length and the breadth are equal.

# SUMMARY SLIDE FOR THE NEW JERUSALEM WALL 12 GATES, 2 PILLARS AND HOUSE OF DAVID

The revelation of the 7. New Jerusalem Wall 12 Gates, 2 Pillars and House of David stands on its Own as one of Leeland's Exceptional insights... Because Leeland has not gotten the revelation of Gods Flat earth he is blinded to the true brilliance of his number 12 correlation to New Jerusalem. 1212 mile apothem and 1500 mile base Praise the Lord he has used this sinner to see these truths in these last days I'm truly in awe how he uses the things that seem foolish to confound the wise...