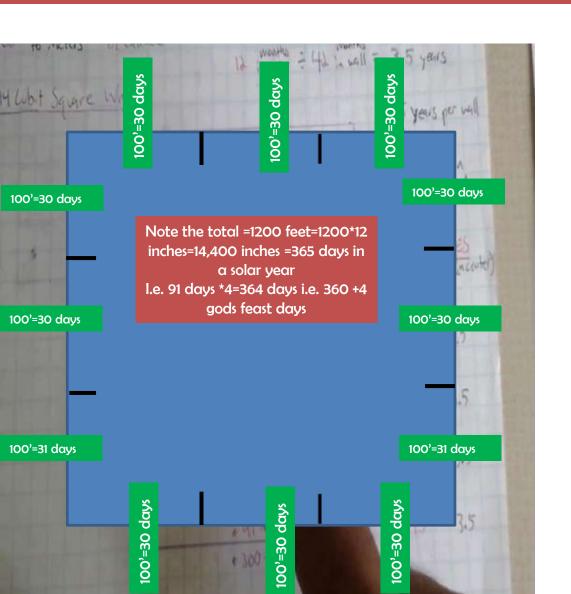

360 x 7 =
2520 =
Dan. 9:24-27

360 x 7 = 2520 = Dan. 9:24-27 Note the Holy of Holy is 42 feet by 42 feet.

Note the total = 1200 feet = 1200 x 12 inches = 14,400 inches = 365 days in a solar year

## NEW JERUSALEM WALL 12 GATES, 2 PILLARS AND HOUSE OF DAVID = WALL ANALYSIS = 300FEET BY 300 FEET

Perimeter = 300 feet x 4 = 1200 feet so converted to inches x 12 = 14,400 inches = solar Year

Note: Solar year each wall=91.31ie 91.31\*4=365.24 days.