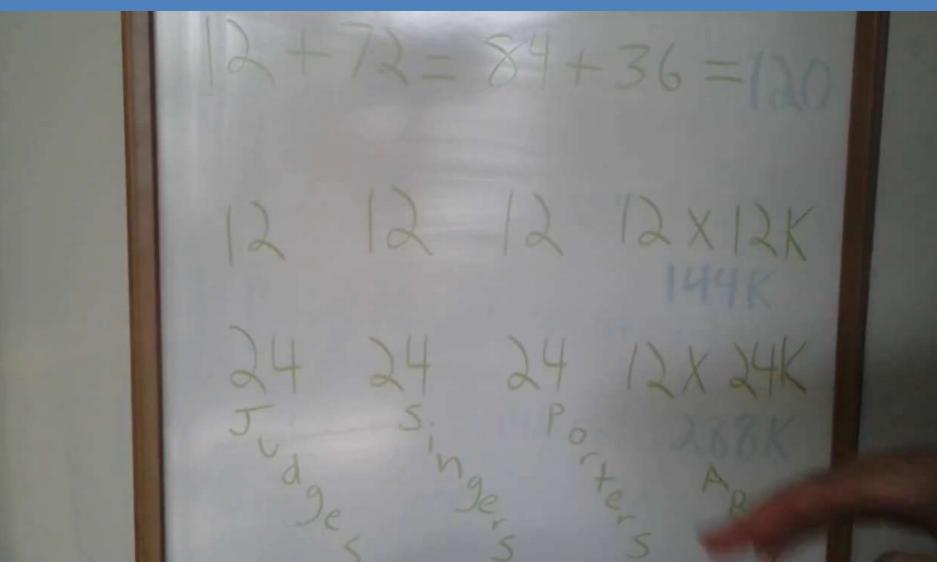

Mystery revealed in the house of David in judges = 12 same as time of Ezra same with singers and porters i.e. therefore=64+12+12+12=120

God promised to rebuild the house of David in the Last day. **Amos 9:11** 9 In that day will I raise up the tabernacle of David that is fallen, and close up the breaches thereof; and I will raise up his ruins, and I will build it as in the days of old:

144,000 NEW JERUSALEM - HOUSE OF NEW JERUSALEM YOU JUST REPLACE ALL THE 24'S WITH 12. SAME IS TRUE THEN YOU TAKE OF THE 24 SINGERS LISTED IN 1 CHRON. 24 12 SAME NAMES ARE LISTED IN NEH. 10 AND EZRA.

Structure of the Upper room:

12 disciples and they had 72 apostles at the time in Jerusalem attending in the Upper room i.e. 12+72=84. (Neh .9 lists 84 People n Neh. 10)

430 years later 24 of the 84 names repeat rom time of David's 84. Then you take of the 24 judges listed in 1 chron. 24 12 same names are listed in Neh. 10 and Ezra. (Neh .9 lists 84 People in Neh. 10)

Same is true Then you take of the 24 Singers listed in 1 chron. 25 12 same names are listed in Neh. 10 and Ezra.

Same is true Then you take of the 24 Porters listed in 1 chron. 26 12 same names are listed in Neh. 10 and Ezra.

Same is true Then you take of the 24000 Military listed in 1 chron. 27 12 same names are listed in Neh. 10 and Ezra.

Therefore in the time of David 84 people revealed but 430 years later at the time of Ezra and Nehemiah the final 12 judges +12 singers+12 Porters are brought into the upper room i.e. 84+36=120