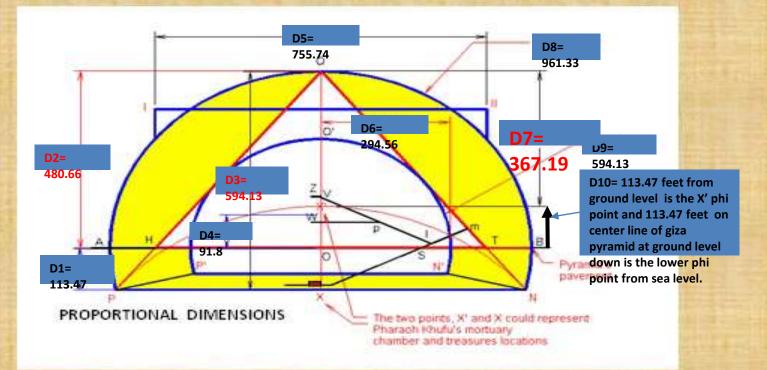

KINGS CHAMBER RELEASES AT THE 120 LEVEL SYMBOLIC OF THE 120 IN THE UPPER ROOM AND THE 113 HAD BAD WIVES OF THE 240 IN THE HOUSE OF DAVID.

Kings Chamber Releases at 120 and 113. The Queens Chamber comes out of the pyramid at 100 on both sides and is marked by the distance that matches the August 21, 2017 Solar Eclipse over America...

74

Meters=240.3 feet middle of Pyramid

Mystery of Kings chamber is representative of Gods throne with the twenty four Elders, 24 porters, 4 Carpenters of the House of David represented in the 4 roofs. The 9 ceiling stones represent Gods number 9 = hnm= spirit and ludgment. Could also be the 9 firmaments leading to Gods firmament in firmament 10 Aeon 11..

Mystery of Kings chamber is representative and the sarcophagus is proportional the temple. 4 roofs plus the final 3 stones making up the final roof. has 4 corbels divisions of the inset in the wall could represent the 4 carpenters of the Last days, 4 creatures, four beasts, saw four angels standing on the four corners of the earth. the 7 firmaments that lead to New Jerusalem and Jesus Abode and could also which seem to represent the seven Church ages.