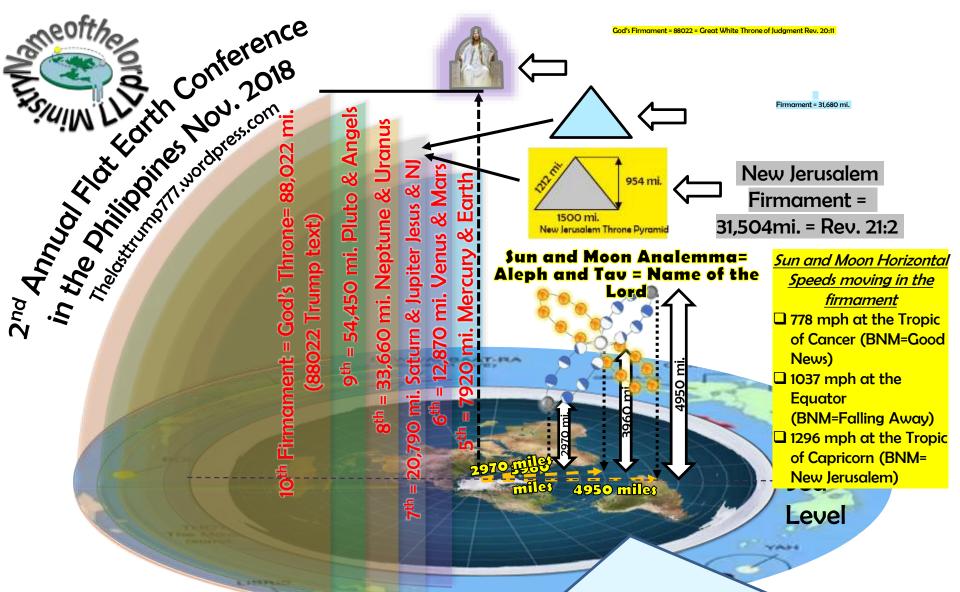

28 ¶

120 disciples in the Upper room are the foundation for God to develop the House of David 288000 who are the virgins and then the New Jerusalem ie the foundation =144,000

Calculating the circumference of Flat Earth in Nautical Miles ie (flat earth miles with out Globe deception factor with various pis )

| Circumferenc   |             |             |              |                |
|----------------|-------------|-------------|--------------|----------------|
| e=2Pi* R       |             |             |              | Pi=3.1426968   |
| where R of     |             |             | Pi=          | =Gods Danny    |
| the Flat Earth | 2R=2*7920=  | Pi=3.14159  | 3.142857143  | Wiltens Occult |
| =7920          | 15840       | Gods Pi     | Gods Giza Pi | Pi             |
|                |             | 3.141592654 | 3.142857143  | 3.1426968      |
| miles          | 15840       | 49762.82764 | 49782.85715  | 49780.31731    |
| Nautical       |             |             |              |                |
| miles=miles/1  |             |             |              |                |
| .15            | 13773.91304 | 43272.02403 | 43289.441    | 43287.23245    |

Verification from God that the earth is Flat and Leeland knows what he is talking about with the House of David+New Jerusalem+upper room = 432,120 a fractal of the size of the flat earth or if you still deceived the exact size of the sun radius in miles...Haha... Oh did I mention 432 is Tesla's 2<sup>nd</sup> favorite number it is the frequency of living beings... what is his favorite you ask well that is in the next slide i.e. 396

Tesla's favorite number is 396 given to him by God see our soon releases =study on two types of people Blue Bloods and Red bloods you will see the connection. In analogy the moon is the blue blood taking energy from the flat earth ie warmer in shade during moon light and the sun si the Red Blood givi3en heat and life through photosynthesis all over the earth so in that analogy moon is 6 and sun is 3 and God is 9 sitting on his throne watching the firmament be held up by the sequence 1,2,4,5,7,8. soon to be released study.... Crazy Good so below you can clearly see on Gods revealed Flat Earth diagram that the sun travels above the equator on March 22 and sept. 22 each year and through a little Math gymnastics ok just circumference at the equator divide by 24 hours in a day we can see that the sun is traveling at 1037 mph.

Biblenumbersforlife.com=mason bnm- great falling away

When Traveling the Firmament, the Sun with a complete cycle = 365.24 days changes 10.84 miles in elevation as it travel a Fibonacci curve crisscrossing the Moon down the firmament. The Moon creating the 14 phases changes elevation and increases by 67.05 miles a day with a complete cycle = 59.06 days. Daily snapshots from the same spot will create the Analemma. For More Details go to flatearthandthelastdaysblog.wordpress.com