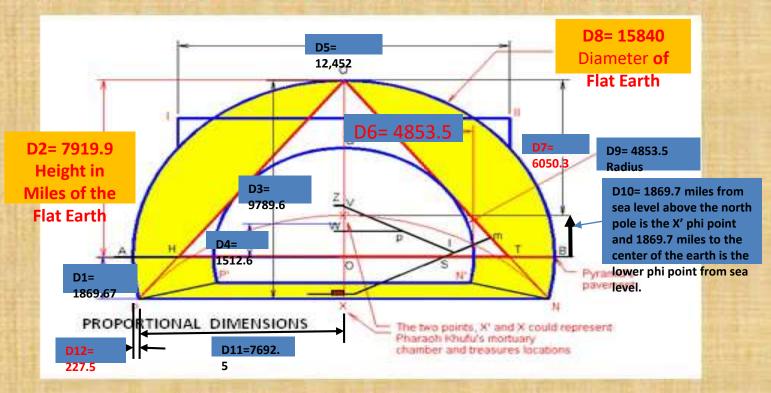

## Data for Flat Earth Layout-7920

| Circumferenc   |             |             |              |                |
|----------------|-------------|-------------|--------------|----------------|
| e=2Pi* R       |             |             |              | Pi=3.1426968   |
| where R of     |             |             | Pi=          | =Gods Danny    |
| the Flat Earth | 2R=2*7920=  | Pi=3.14159  | 3.142857143  | Wiltens Occult |
| =7920          | 15840       | Gods Pi     | Gods Giza Pi | Pi             |
|                |             | 3.141592654 | 3.142857143  | 3.1426968      |
| miles          | 15840       | 49762.82764 | 49782.85715  | 49780.31731    |
| Nautical       |             |             |              |                |
| miles=miles/1  |             |             |              |                |
| .15            | 13773.91304 | 43272.02403 | 43289.441    | 43287.23245    |

Verification from God that the earth is Flat and Leeland knows what he is talking about with the House of David+New Jerusalem+upper room = 432,120 a fractal of the size of the flat earth or if you still deceived the exact size of the sun radius in miles...Haha... Oh did I mention 432 is Tesla's 2<sup>nd</sup> favorite number it is the frequency of living beings... what is his favorite you ask well that is in the next slide i.e. 396

| re minoritie<br>cost Throad<br>Bao22<br>F Mina Abord<br>Bao0<br>T <sup>2</sup> Fina Abord<br>Bao0<br>T <sup>2</sup> Fina Abord<br>Bao0<br>T <sup>2</sup> Fina Abord<br>Bao0 | Calculating the circumference of Flat Earth in Nautical Miles ie (flat earth miles with out Globe deception factor with various pis ) |              |                                    |                                                  |  |  |
|-----------------------------------------------------------------------------------------------------------------------------------------------------------------------------|---------------------------------------------------------------------------------------------------------------------------------------|--------------|------------------------------------|--------------------------------------------------|--|--|
| and the box                                                                                                                                                                 | Circumference=2<br>Pi* R where R of<br>the Flat Earth<br>=7920                                                                        |              | Pi=<br>3.142857143<br>Gods Giza Pi | Pi=3.1426968<br>=Gods Danny<br>Wiltens Occult Pi |  |  |
| 15.840                                                                                                                                                                      |                                                                                                                                       | 3.141592654  | 3.142857143                        | 3.1426968                                        |  |  |
| The Flat Earth Model                                                                                                                                                        | miles                                                                                                                                 | 49762.82764  | 49782.85715                        | 49780.31731                                      |  |  |
| 10                                                                                                                                                                          | Nautical<br>miles=miles/1.1<br>5                                                                                                      | 43,272.02403 | 43,289.441                         | 43,287.23245                                     |  |  |