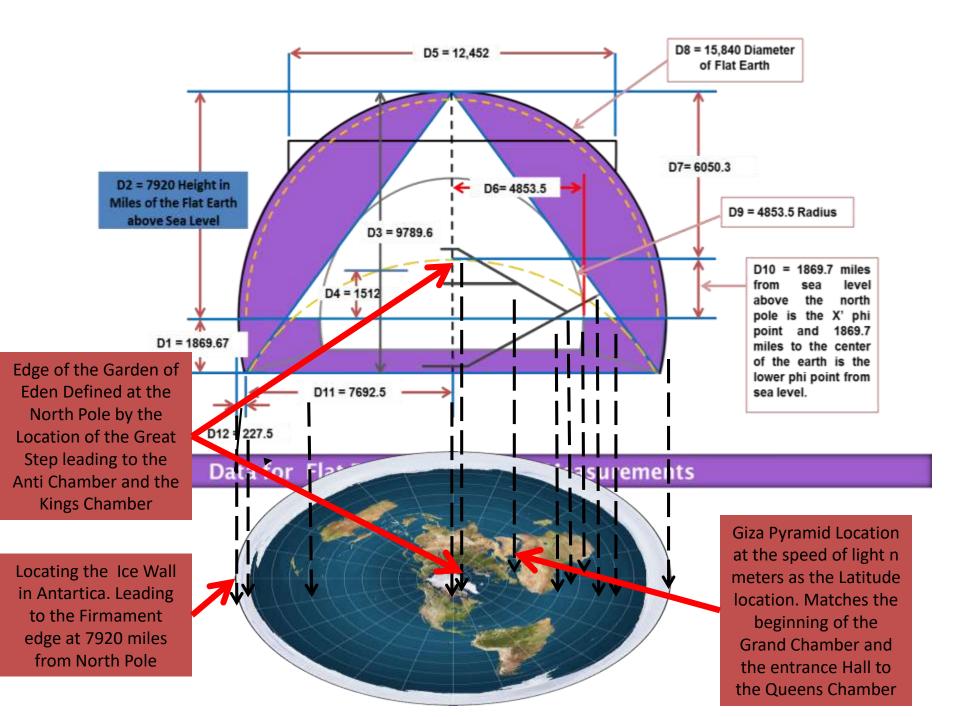

rth then to convert to miles we must divide by 5280 miles=7,920,000/5280=1500 miles

### KEY TO JEHOIADA



Circle radius of New Jerusalem=2Pi R where R=954.6= 2\*(3.14159\*954.6)= 5997.9 miles if you uses Giza pi= 2\*(3.1428\*954.6)= 6000 exactly (6000 biblical years from Creation. hmmm!!! Therefore the square that squares the circle that makes a 6000 mile radius is simply 6000/4=1500miles base of new Jerusalem.



KINGS CHAMBER RELEASES AT THE 120 LEVEL SYMBOLIC OF THE 120 IN THE UPPER ROOM AND THE 113 HAD BAD WIVES OF THE 240 IN THE HOUSE OF DAVID.



Kings Chamber Releases at 120 and 113. The Queens Chamber comes out of the pyramid at 100 on both sides and is marked by the distance that matches the August 21, 2017 Solar Eclipse over America...

74

Meters=240.3 feet middle of Pyramid



Mystery of Kings chamber is representative of Gods throne with the twenty four Elders, 24 porters, 4 Carpenters of the House of David represented in the 4 roofs. The 9 ceiling stones represent Gods number 9 = hnm= spirit and ludgment. Could also be the 9 firmaments leading to Gods firmament in firmament 10 Aeon 11..

Mystery of Kings chamber is representative and the sarcophagus is proportional the temple. 4 roofs plus the final 3 stones making up the final roof. has 4 corbels divisions of the inset in the wall could represent the 4 carpenters of the Last days, 4 creatures, four beasts, saw four angels standing on the four corners of the earth. the 7 firmaments that lead to New Jerusalem and Jesus Abode and could also which seem to represent the seven Church ages.

Mystery of the final o