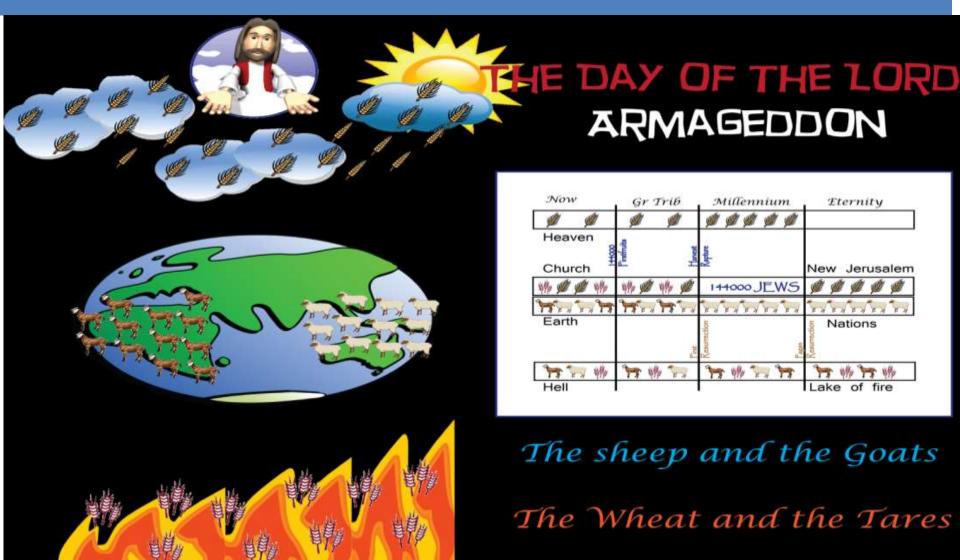

# 144,000 NEW JERUS&LEM

Revelation

Chapter 21

1 And I saw a new heaven and a new earth: for the first heaven and the first earth were passed away; and there was no more sea. 2 And I John saw the holy city, new Jerusalem, coming down from God out of heaven, prepared as a bride adorned for her husband. 3 And I heard a great voice out of heaven saying, Behold, the tabernacle of God is with men, and he will dwell with them, and they shall be his people, and God himself shall be with them, and be their God. 4 And God shall wipe away all tears from their eyes; and there shall be no more death, neither sorrow, nor crying, neither shall there be any more pain: for the former things are passed away. 5 And he that sat upon the throne said, Behold, I make all things new. And he said unto me, Write: for these words are true and faithful. 6 And he said unto me, It is done. I am Alpha and Omega, the beginning and the end. I will give unto him that is athirst of the fountain of the water of life freely. 7 He that overcometh shall inherit all things; and I will be his God, and he shall be my son. 8 But the fearful, and unbelieving, and the abominable, and murderers, and whoremongers, and sorcerers, and idolaters, and all liars, shall have their part in the lake which burneth with fire and brimstone: which is the second death. 9 And there came unto me one of the seven angels which had the seven vials full of the seven last plagues, and talked with me, saying, Come hither, I will shew thee the bride, the Lamb's wife. **10 And he carried me away in the spirit to a great and high mountain, and** shewed me that great city, the holy Jerusalem, descending out of heaven from God, 11 Having the glory of God: and her light was like unto a stone most precious, even like a jasper stone, clear as crystal; 12 And had a wall great and high, and had twelve gates, and at the gates twelve angels, and names written thereon, which are the names of the twelve tribes of the children of Israel: 13 On the east three gates; on the north three gates; ON the south three gates; and on the west three gates.

# 144,000 NEW JERUSALEM

Revelation

Chapter 21

14 And the wall of the city had twelve foundations, and in them the names of the twelve apostles of the Lamb. 15 And he that talked with me had a golden reed to measure the city, and the gates thereof, and the wall thereof. 16 And the city lieth foursquare, and the length is as large as the breadth: and he measured the city with the reed, twelve thousand furlongs. The length and the breadth and the height of it are equal. 17 And he measured the wall thereof, an hundred and forty and four cubits, according to the measure of a man, that is, of the angel. 18 And the building of the wall of it was of jasper: and the city was pure gold, like unto clear glass. 19 And the foundations of the wall of the city were garnished with all manner of precious stones. The first foundation was jasper; the second, sapphire; the third, a chalcedony; the fourth, an emerald; 20 The fifth, sardonyx; the sixth, sardius; the seventh, chrysolite; the eighth, beryl; the ninth, a topaz; the tenth, a chrysoprasus; the eleventh, a jacinth; the twelfth, an amethyst. 21 And the twelve gates were twelve pearls; every several gate was of one pearl: and the street of the city was pure gold, as it were transparent glass. 22 And I saw no temple therein: for the Lord God Almighty and the Lamb are the temple of it. 23 And the city had no need of the sun, neither of the moon, to shine in it: for the glory of God did lighten it, and the Lamb is the light thereof. 24 And the nations of them which are saved shall walk in the light of it: and the kings of the earth do bring their glory and honour into it. 25 And the gates of it shall not be shut at all by day: for there shall be no night there. 26 And they shall bring the glory and honour of the nations into it. 27 And there shall in no wise enter into it any thing that defileth, neither whatsoever worketh abomination, or maketh a lie: but they which are written in the Lamb's book of life.

#### **Revelation Chapter 7**

1 And after these things I saw four angels standing on the four corners of the earth, holding the four winds of the earth, that the wind should not blow on the earth, nor on the sea, nor on any tree. 2 And I saw another angel ascending from the east, having the seal of the living God: and he cried with a loud voice to the four angels, to whom it was given to hurt the earth and the sea, 3 Saying, Hurt not the earth, neither the sea, nor the trees, till we have sealed the servants of our God in their foreheads. 4 And I heard the number of them which were sealed: and there were sealed an hundred and forty and four thousand of all the tribes of the children of Israel. 5 Of the tribe of Juda were sealed twelve thousand. Of the tribe of Reuben were sealed twelve thousand. Of the tribe of Gad were sealed twelve thousand. 6 Of the tribe of Aser were sealed twelve thousand. Of the tribe of Nepthalim were sealed twelve thousand. Of the tribe of Manasses were sealed twelve thousand. 7 Of the tribe of Simeon were sealed twelve thousand. Of the tribe of Levi were sealed twelve thousand. Of the tribe of Issachar were sealed twelve thousand. 8 Of the tribe of Zabulon were sealed twelve thousand. Of the tribe of Joseph were sealed twelve thousand. Of the tribe of Benjamin were sealed twelve thousand. 9 After this I beheld, and, lo, a great multitude, which no man could number, of all nations, and kindreds, and people, and tongues, stood before the throne, and before the Lamb, clothed with white robes, and palms in their hands; 10 And cried with a loud voice, saying, Salvation to our God which sitteth upon the throne, and unto the Lamb. 11 And all the angels stood round about the throne, and about the elders and the four beasts, and fell before the throne on their faces, and worshipped God, 12 Saying, Amen: Blessing, and glory, and wisdom, and thanksgiving, and honour, and power, and might, be unto our God for ever and ever. Amen. 13 And one of the elders answered, saying unto me, What are these which are arrayed in white robes? and whence came they? 14 And I said unto him, Sir, thou knowest. And he said to me, These are they which came out of great tribulation, and have washed their robes, and made them white in the blood of the Lamb. 15 Therefore are they before the throne of God, and serve him day and night in his temple: and he that sitteth on the throne shall dwell among them. 16 They shall hunger no more, neither thirst any more; neither shall the sun light on them, nor any heat. 17 For the Lamb which is in the midst of the throne shall feed them, and shall lead them unto living fountains of waters: and God shall wipe away all tears from their eyes.

#### Chapter 7

1 And after these things I saw four angels standing on the four corners of the earth, holding the four winds of the earth, that the wind should not blow on the earth, nor on the sea, nor on any tree. 2 And I saw another angel ascending from the east, having the seal of the living God: and he cried with a loud voice to the four angels, to whom it was given to hurt the earth and the sea, 3 Saying, Hurt not the earth, neither the sea, nor the trees, till we have sealed the servants of our God in their foreheads. 4 And I heard the number of them which were sealed: and there were sealed an hundred and forty and four thousand of all the tribes of the children of Israel. 5 Of the tribe of Juda were sealed twelve thousand. Of the tribe of Reuben were sealed twelve thousand. Of the tribe of Gad were sealed twelve thousand, 6 Of the tribe of Aser were sealed twelve thousand. Of the tribe of Nepthalim were sealed twelve thousand. Of the tribe of Manasses were sealed twelve thousand. 7 Of the tribe of Simeon were sealed twelve thousand. Of the tribe of Levi were sealed twelve thousand. Of the tribe of Issachar were sealed twelve thousand, 8 Of the tribe of Zabulon were sealed twelve thousand. Of the tribe of Joseph were sealed twelve thousand. Of the tribe of Benjamin were sealed twelve thousand. 9 After this I beheld, and, lo, a great multitude, which no man could number, of all nations, and kindreds, and people, and tongues, stood before the throne, and before the Lamb, clothed with white robes, and palms in their hands; 10 And cried with a loud voice, saying, Salvation to our God which sitteth upon the throne, and unto the Lamb. 11 And all the angels stood round about the throne, and about the elders and the four beasts, and fell before the throne on their faces, and worshipped God, 12 Saying, Amen: Blessing, and glory, and wisdom, and thanksgiving, and honour, and power, and might, be unto our God for ever and ever. Amen. 13 And one of the elders answered, saying unto me, What are these which are arrayed in white robes? and whence came they? 14 And I said unto him, Sir, thou knowest. And he said to me, These are they which came out of great tribulation, and have washed their robes, and made them white in the blood of the Lamb. 15 Therefore are they before the throne of God, and serve him day and night in his temple: and he that sitteth on the throne shall dwell among them. 16 They shall hunger no more, neither thirst any more; neither shall the sun light on them, nor any heat. 17 For the Lamb which is in the midst of the throne shall feed them, and shall lead them unto living fountains of waters: and God shall wipe away all tears from their eyes.