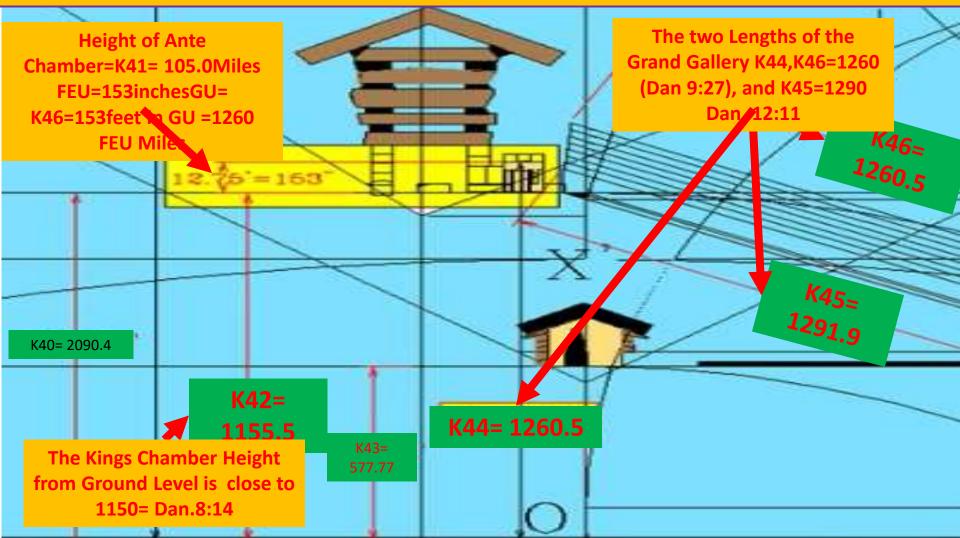

### Flat Earth Measurements Units Ratio=8.24

| 153  | TRIBE OF BELIEVERS                                |                                                           | 3     |           | 51                   | PRAISE THE FATHER       |  |          |
|------|---------------------------------------------------|-----------------------------------------------------------|-------|-----------|----------------------|-------------------------|--|----------|
| 1150 | 150 BROTHERS FIGHT LIKE THE DEVIL TO              |                                                           | 2     |           | 575                  | LORD OF ALL THE EARTH   |  |          |
| 1155 |                                                   | BEIOICE: YOU<br>PARTICIPATE IN<br>SUFFERINGS OF<br>CHRIST | 5     | 5         |                      | 231                     |  | GENOCIDE |
| 1260 | D PATH OF IMMORAL WOMAN LEADS TO HOUSE<br>OF DEAD |                                                           |       | 2         | 630                  | HIDDEN KNOWLEDGE OF GOD |  |          |
| 1289 | 9                                                 |                                                           |       | Prime     | [209                 | [LOSS OF SPIRIT]        |  |          |
| 1290 | 0                                                 |                                                           |       | 10        | 129                  | DISRESPECT THE FATHER   |  |          |
| 1291 | 1 KISS THE CALF-IDOLS                             |                                                           | Prime | [210<br>] | [LOSS OF LEADER]     |                         |  |          |
| 1292 |                                                   |                                                           | 19    | 68        | VICTORIOUS DISCIPLES |                         |  |          |