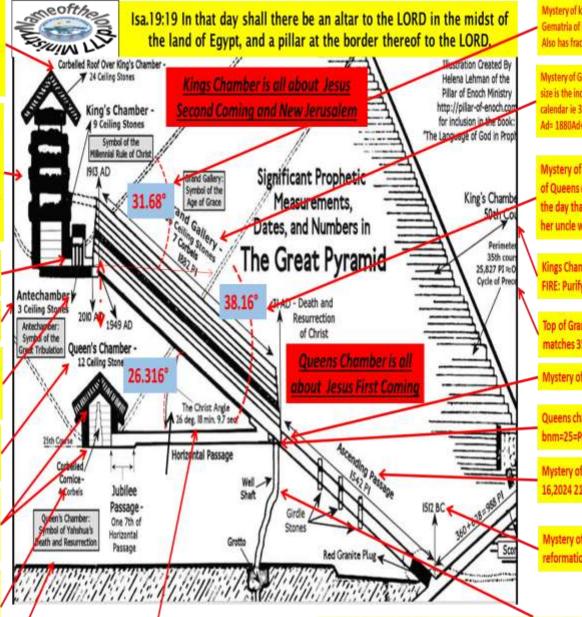

KINGS CHAMBER RELEASES AT THE 120 LEVEL SYMBOLIC OF THE 120 IN THE UPPER ROOM AND THE 113 HAD BAD WIVES OF THE 240 IN THE HOUSE OF DAVID.

Kings Chamber Releases at 120 and 113. The Queens Chamber comes out of the pyramid at 100 on both sides and is marked by the distance that matches the August 21, 2017 Solar Eclipse over America...

74

Meters=240.3 feet middle of Pyramid

Mystery of Kings chamber is representative of Gods throne with the twenty four Elders, 24 porters, 4 Carpenters of the House of David represented in the 4 roofs. The 9 ceiling stones represent Gods number 9 = hnm= spirit and ludgment. Could also be the 9 firmaments leading to Gods firmament in firmament 10 Aeon 11..

Mystery of Kings chamber is representative and the sarcophagus is proportional the temple. 4 roofs plus the final 3 stones making up the final roof. has 4 corbels divisions of the inset in the wall could represent the 4 carpenters of the Last days, 4 creatures, four beasts, saw four angels standing on the four corners of the earth. the 7 firmaments that lead to New Jerusalem and Jesus Abode and could also which seem to represent the seven Church ages.

Mystery of the final of Daniels week ie from Sept. 22, 2017 until the fall of 2024...

Mystery of Antechamber having 3 stones seems to match the 3 Woes of Revelation

Mystery of Middle of the Queens Chamber lines up perfectly with the Great step which is clearly the last Days. If the Grand gallery is 1880 like we think then this date is 1947 and the last 70 years until he final 7 years...ie 2017-2024

Mystery of Queens chamber has 12 ceiling stones could represent the New Jerusalem also 12 foundations ie 12 aposties the 12 gem stones.

Mystery of Queens chamber has 7 divisions of the inset in the wall could represent the 7 firmaments that lead to New Jerusalem and Jesus Abode and could also which seem to represent the seven Church ages.

Mystery of Queens chamber has 4 corbels divisions of the inset in the wall could represent the 4 carpenters of the Last days, 4 creatures, four beasts, saw four angels standing on the four corbers of the earth

Mystery of Queens Chamber vents when feet are converted to FEU (flat earth Units=16.43) =2017.625= Sept. 23, 2017 Sign of the Sun Clad Woman

Mystery of kings chamber left vent =31.68° ie the Hebrew Gematria of Lord =800 Jesus=888 and Christy=1480=3168. Also has fractals found in the Hat Earth measurements...

Mystery of Grand Gallery=1882 or 1880 depending on what size is the inch. This is the number God used in his Hebrew calendar ie 3760 BC is Hebrew Creation year ie 1880\*2. 1880 Ad= 1880Ad+139 Bar Kochba Revolt (132AD-139 AD)

Mystery of Queen Elizabeth =Nephylim= 38.16° vents of Queens chamber angle of the sun on Feb. 6,1952 the day that Queen Elizabeth rose to power by killing her uncle with poison...

Kings Chamber floor is at 50 courses= Jubilee= bnm= FIRE: Purify, Persecution

Top of Grand Galley and queens chamber roof matches 35 courses bnm= 35 =Suffering servant

Mystery of the Age at 33 years of age

Queens chamber floor is at 25 courses, bnm=25=Payment for sin

Mystery of the 1542+481.125' (year sof Giza=Feb. 16,2024 216=666 and 23= death and punishment

Mystery of the 1517 Martin Luther's protestant reformation Oct. 31

Mystery of Christ's angle leads to Bethlehem from Jerusalem 26.315°

Remember at Jesus Death there were two sinners on the cross next to him one saw and accepted Jesus Message and continued up the Grand Passage way to the Kings chamber and under the altar as a martyr for Jesus the other rejected Jesus message and entered the well shaft on his way to Hell awaiting the Great throne of Judgment.