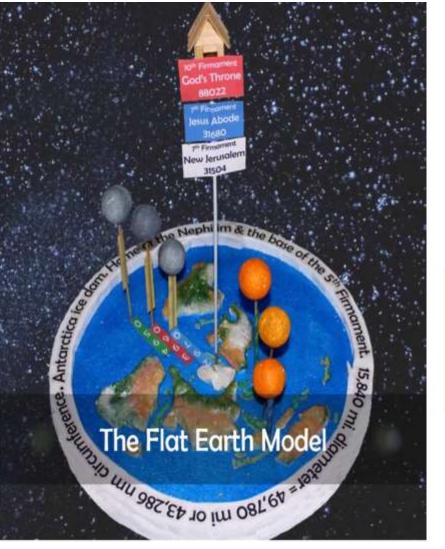

28 ¶

120 disciples in the Upper room are the foundation for God to develop the House of David 288000 who are the virgins and then the New Jerusalem ie the foundation =144,000

Calculating the circumference of Flat Earth in Nautical Miles ie (flat earth miles with out Globe deception factor with various pis )

| Circumferenc   |             |             |              |                |
|----------------|-------------|-------------|--------------|----------------|
| e=2Pi* R       |             |             |              | Pi=3.1426968   |
| where R of     |             |             | Pi=          | =Gods Danny    |
| the Flat Earth | 2R=2*7920=  | Pi=3.14159  | 3.142857143  | Wiltens Occult |
| =7920          | 15840       | Gods Pi     | Gods Giza Pi | Pi             |
|                |             | 3.141592654 | 3.142857143  | 3.1426968      |
| miles          | 15840       | 49762.82764 | 49782.85715  | 49780.31731    |
| Nautical       |             |             |              |                |
| miles=miles/1  |             |             |              |                |
| .15            | 13773.91304 | 43272.02403 | 43289.441    | 43287.23245    |

Verification from God that the earth is Flat and Leeland knows what he is talking about with the House of David+New Jerusalem+upper room = 432,120 a fractal of the size of the flat earth or if you still deceived the exact size of the sun radius in miles...Haha... Oh did I mention 432 is Tesla's 2<sup>nd</sup> favorite number it is the frequency of living beings... what is his favorite you ask well that is in the next slide i.e. 396

Leeland's Last day army total happens to verify the size of the Gods Flat Earth and his study on the 144,000New Jerusalem study in the house of David 120+288,000+144,000=432,120. Or if you are like I was 1.5 years agos and still have not joined a masonic demonic group to find out the earth is flat then the 432 happens to be the size of the sun in the globe deception.