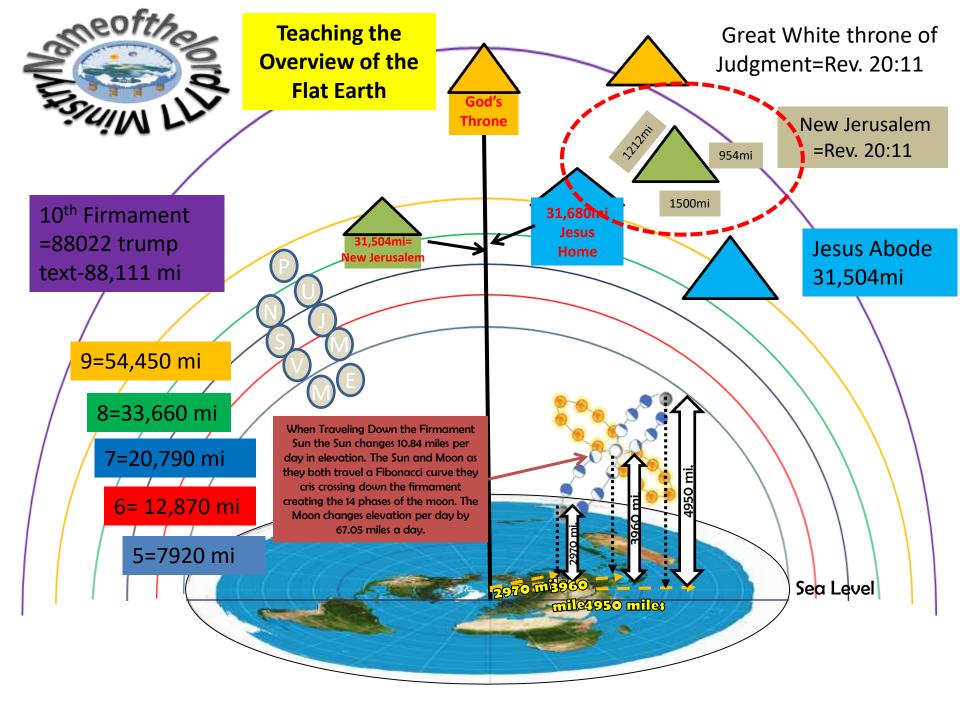

When Traveling the Firmament, the Sun with a complete cycle = 365.24 days changes 10.84 miles in elevation as it travel a Fibonacci curve crisscrossing the Moon down the firmament. The Moon creating the 14 phases changes elevation and increases by 67.05 miles a day with a complete cycle = 59.06 days. Daily snapshots from the same spot will create the Analemma. For More Details go to

Biblenumbersforlife.com=mason bnm- great falling away

When Traveling the Firmament, the Sun with a complete cycle = 365.24 days changes 10.84 miles in elevation as it travel a Fibonacci curve crisscrossing the Moon down the firmament. The Moon creating the 14 phases changes elevation and increases by 67.05 miles a day with a complete cycle = 59.06 days. Daily snapshots from the same spot will create the Analemma. For More Details go to flatearthandthelastdaysblog.wordpress.com

# GIZ& PYR&MID CONNECTIONS TO THE KING'S CHAMBER HAS ALL END TIME NUMBER POINTING & TIT

The Construction of the Giza Pyramid with Laboy's Standard design Scaled up to Flat Earth Model Assuming 7920 Mile Diameter of Flat earth Disk and 3960 Mile height of Firmament!!!

### Flat Earth Measurements Units Ratio=8.24

Kings Chamber has Five Numbers of the Last Days pointing to it in the Flat Earth Model

The Construction of the Giza Pyramid with Laboy's Standard design Scaled up to Flat Earth Model Assuming 7920 Mile Diameter of Flat earth Disk and 3960 Mile height of Firmament!!!