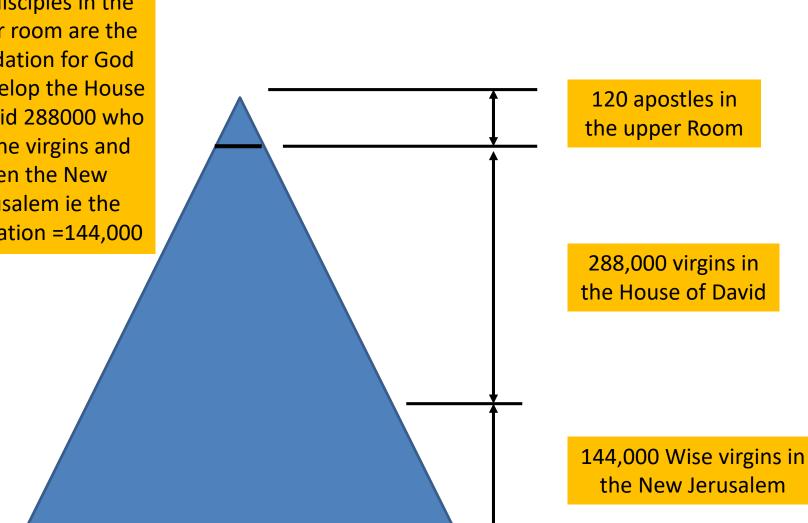

28 ¶

120 disciples in the Upper room are the foundation for God to develop the House of David 288000 who are the virgins and then the New Jerusalem ie the foundation =144,000

Calculating the circumference of Flat Earth in Nautical Miles ie (flat earth miles with out Globe deception factor with various pis )

Leeland's Last day army total happens to verify the size of the Gods Flat Earth and his study on the 144,000New Jerusalem study in the house of David 120+288,000+144,000=432,120. Or if you are like I was 1.5 years agos and still have not joined a masonic demonic group to find out the earth is flat then the 432 happens to be the size of the sun in the globe deception.