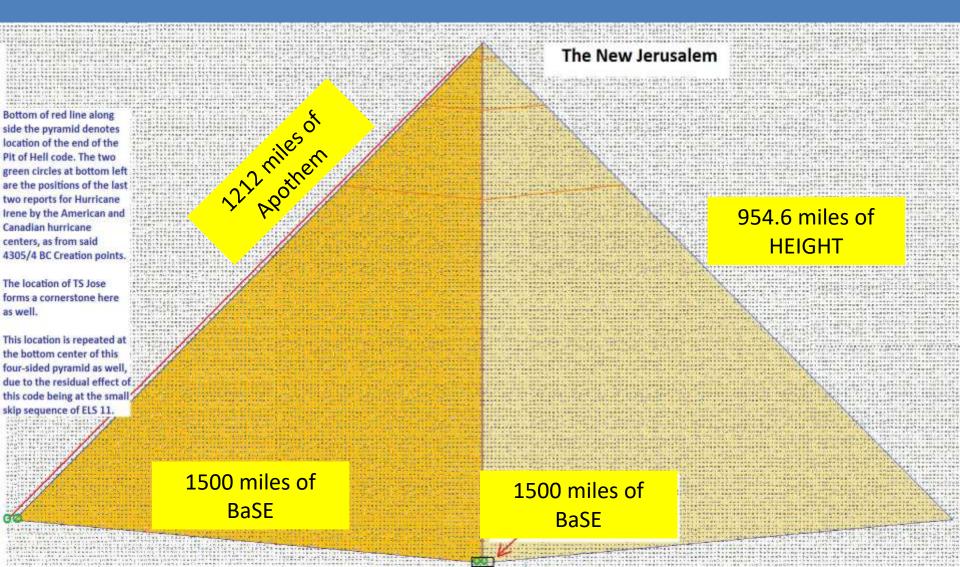

# WHO ARE THE 144,000 IN THE NEW JERUSALEM? NOT A CUBE IT IS A PYRAMID

The verse above has one error transcribes or injected by the evil one the last and is not to be there of course the world is modeled after the Isa. 19:19,20 Giza Pyramid of Enoch there fore the height is calculatable give the base 12,000 by 12,000 furlongs. First we must convert the 12,000 furlongs to feet furlong=660 feet ie 12,000\*660=7,920,000 (fractal of the size of the earth then to convert to miles we must divide by 5280 miles=7,920,000/5280=1500 miles

### KEY TO JEHOIADA

Circle radius of New Jerusalem=2Pi R where R=954.6= 2\*(3.14159\*954.6)= 5997.9 miles if you uses Giza pi= 2\*(3.1428\*954.6)= 6000 exactly (6000 biblical years from Creation. hmmm!!! Therefore the square that squares the circle that makes a 6000 mile radius is simply 6000/4=1500miles base of new Jerusalem.