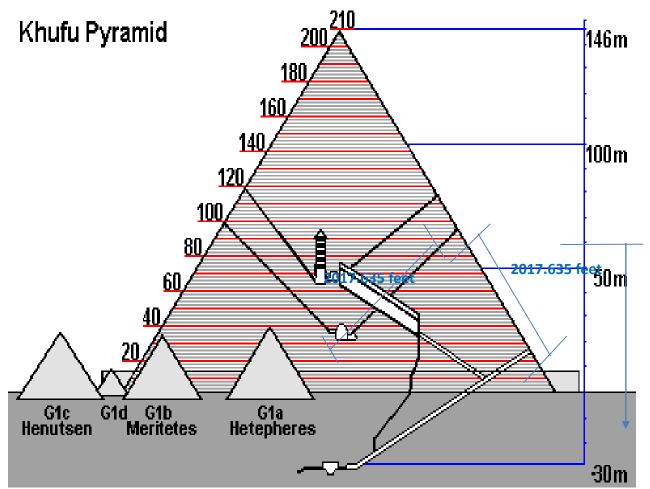

## The Construction of the Giza Pyramid with a 480.6637feet in Height!!!

### Feet Measurements For Giza Pyramid