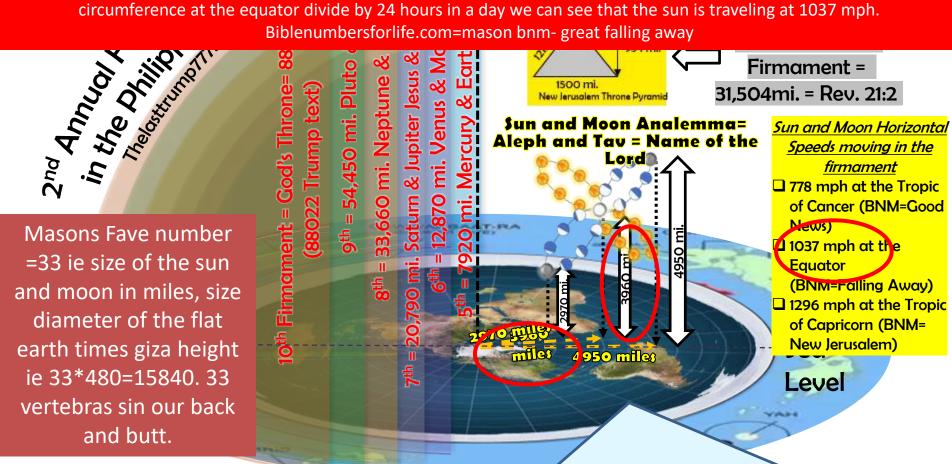

Tesla's favorite number is 396 given to him by God see our soon releases =study on two types of people Blue Bloods and Red bloods you will see the connection. In analogy the moon is the blue blood taking energy from the flat earth ie warmer in shade during moon light and the sun si the Red Blood givi3en heat and life through photosynthesis all over the earth so in that analogy moon is 6 and sun is 3 and God is 9 sitting on his throne watching the firmament be held up by the sequence 1,2,4,5,7,8. soon to be released study.... Crazy Good so below you can clearly see on Gods revealed Flat Earth diagram that the sun travels above the equator on March 22 and sept. 22 each year and through a little Math gymnastics ok just circumference at the equator divide by 24 hours in a day we can see that the sun is traveling at 1037 mph.

Biblenumbersforlife.com=mason bnm- great falling away

When Traveling the Firmament, the Sun with a complete cycle = 365.24 days changes 10.84 miles in elevation as it travel a Fibonacci curve crisscrossing the Moon down the firmament. The Moon creating the 14 phases changes elevation and increases by 67.05 miles a day with a complete cycle = 59.06 days. Daily snapshots from the same spot will create the Analemma. For More Details go to flatearthandthelastdaysblog.wordpress.com

When Traveling the Firmament, the Sun with a complete cycle = 365.24 days changes 10.84 miles in elevation as it travel a Fibonacci curve crisscrossing the Moon down the firmament. The Moon creating the 14 phases changes elevation and increases by 67.05 miles a day with a complete cycle = 59.06 days. Daily snapshots from the same spot will create the Analemma. For More Details go to