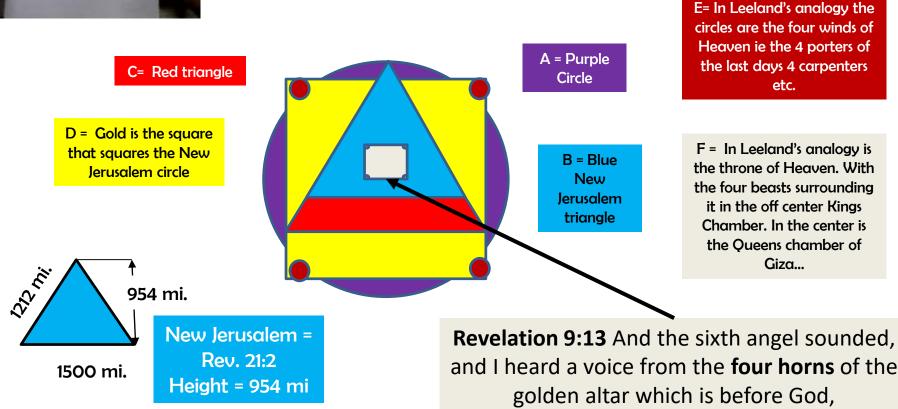

### KEY TO JEHOIADA

Revelation 21:16 And the city lieth foursquare, and the length is as large as the breadth: and he measured the city with the reed, twelve thousand furlongs. The length and the breadth and the height of it are equal.

The verse above has one error transcribes or injected by the evil one the last and is not to be there of course the world is modeled after the Isa. 19:19,20 Giza Pyramid of Enoch there fore the height is calculatable give the base 12,000 by 12,000 furlongs. First we must convert the 12,000 furlongs to feet furlong=660 feet ie 12,000\*660=7,920,000 (fractal of the size of the earth then to convert to miles we must divide by 5280 miles=7,920,000/5280=1500 miles

### KEY TO JEHOIADA

Circle radius of New Jerusalem=2Pi R where R=954.6= 2\*(3.14159\*954.6)= 5997.9 miles if you uses Giza pi= 2\*(3.1428\*954.6)= 6000 exactly (6000 biblical years from Creation. hmmm!!! Therefore the square that squares the circle that makes a 6000 mile radius is simply 6000/4=1500miles base of new Jerusalem.