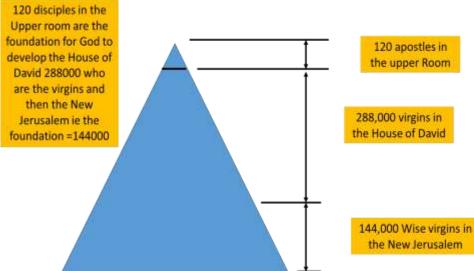

Mystery revealed in the house of David in judges = 12 same as time of Ezra same with singers and porters i.e. therefore=64+12+12+12=120

God promised to rebuild the house of David in the Last day. **Amos 9:11** 9 In that day will I raise up the tabernacle of David that is fallen, and close up the breaches thereof; and I will raise up his ruins, and I will build it as in the days of old:

Same is true Then you take of the 24000 Military listed in 1 chron. 27 12 same names are listed in Neh. 10 and Ezra.

Therefore in the time of David 84 people revealed but 430 years later at the time of Ezra and Nehemiah the final 12 judges +12 singers+12 Porters are brought into the upper room i.e. 84+36=120

28 ¶

120 disciples in the Upper room are the foundation for God to develop the House of David 288000 who are the virgins and then the New Jerusalem ie the foundation =144,000

Calculating the circumference of Flat Earth in Nautical Miles ie (flat earth miles with out Globe deception factor with various pis )